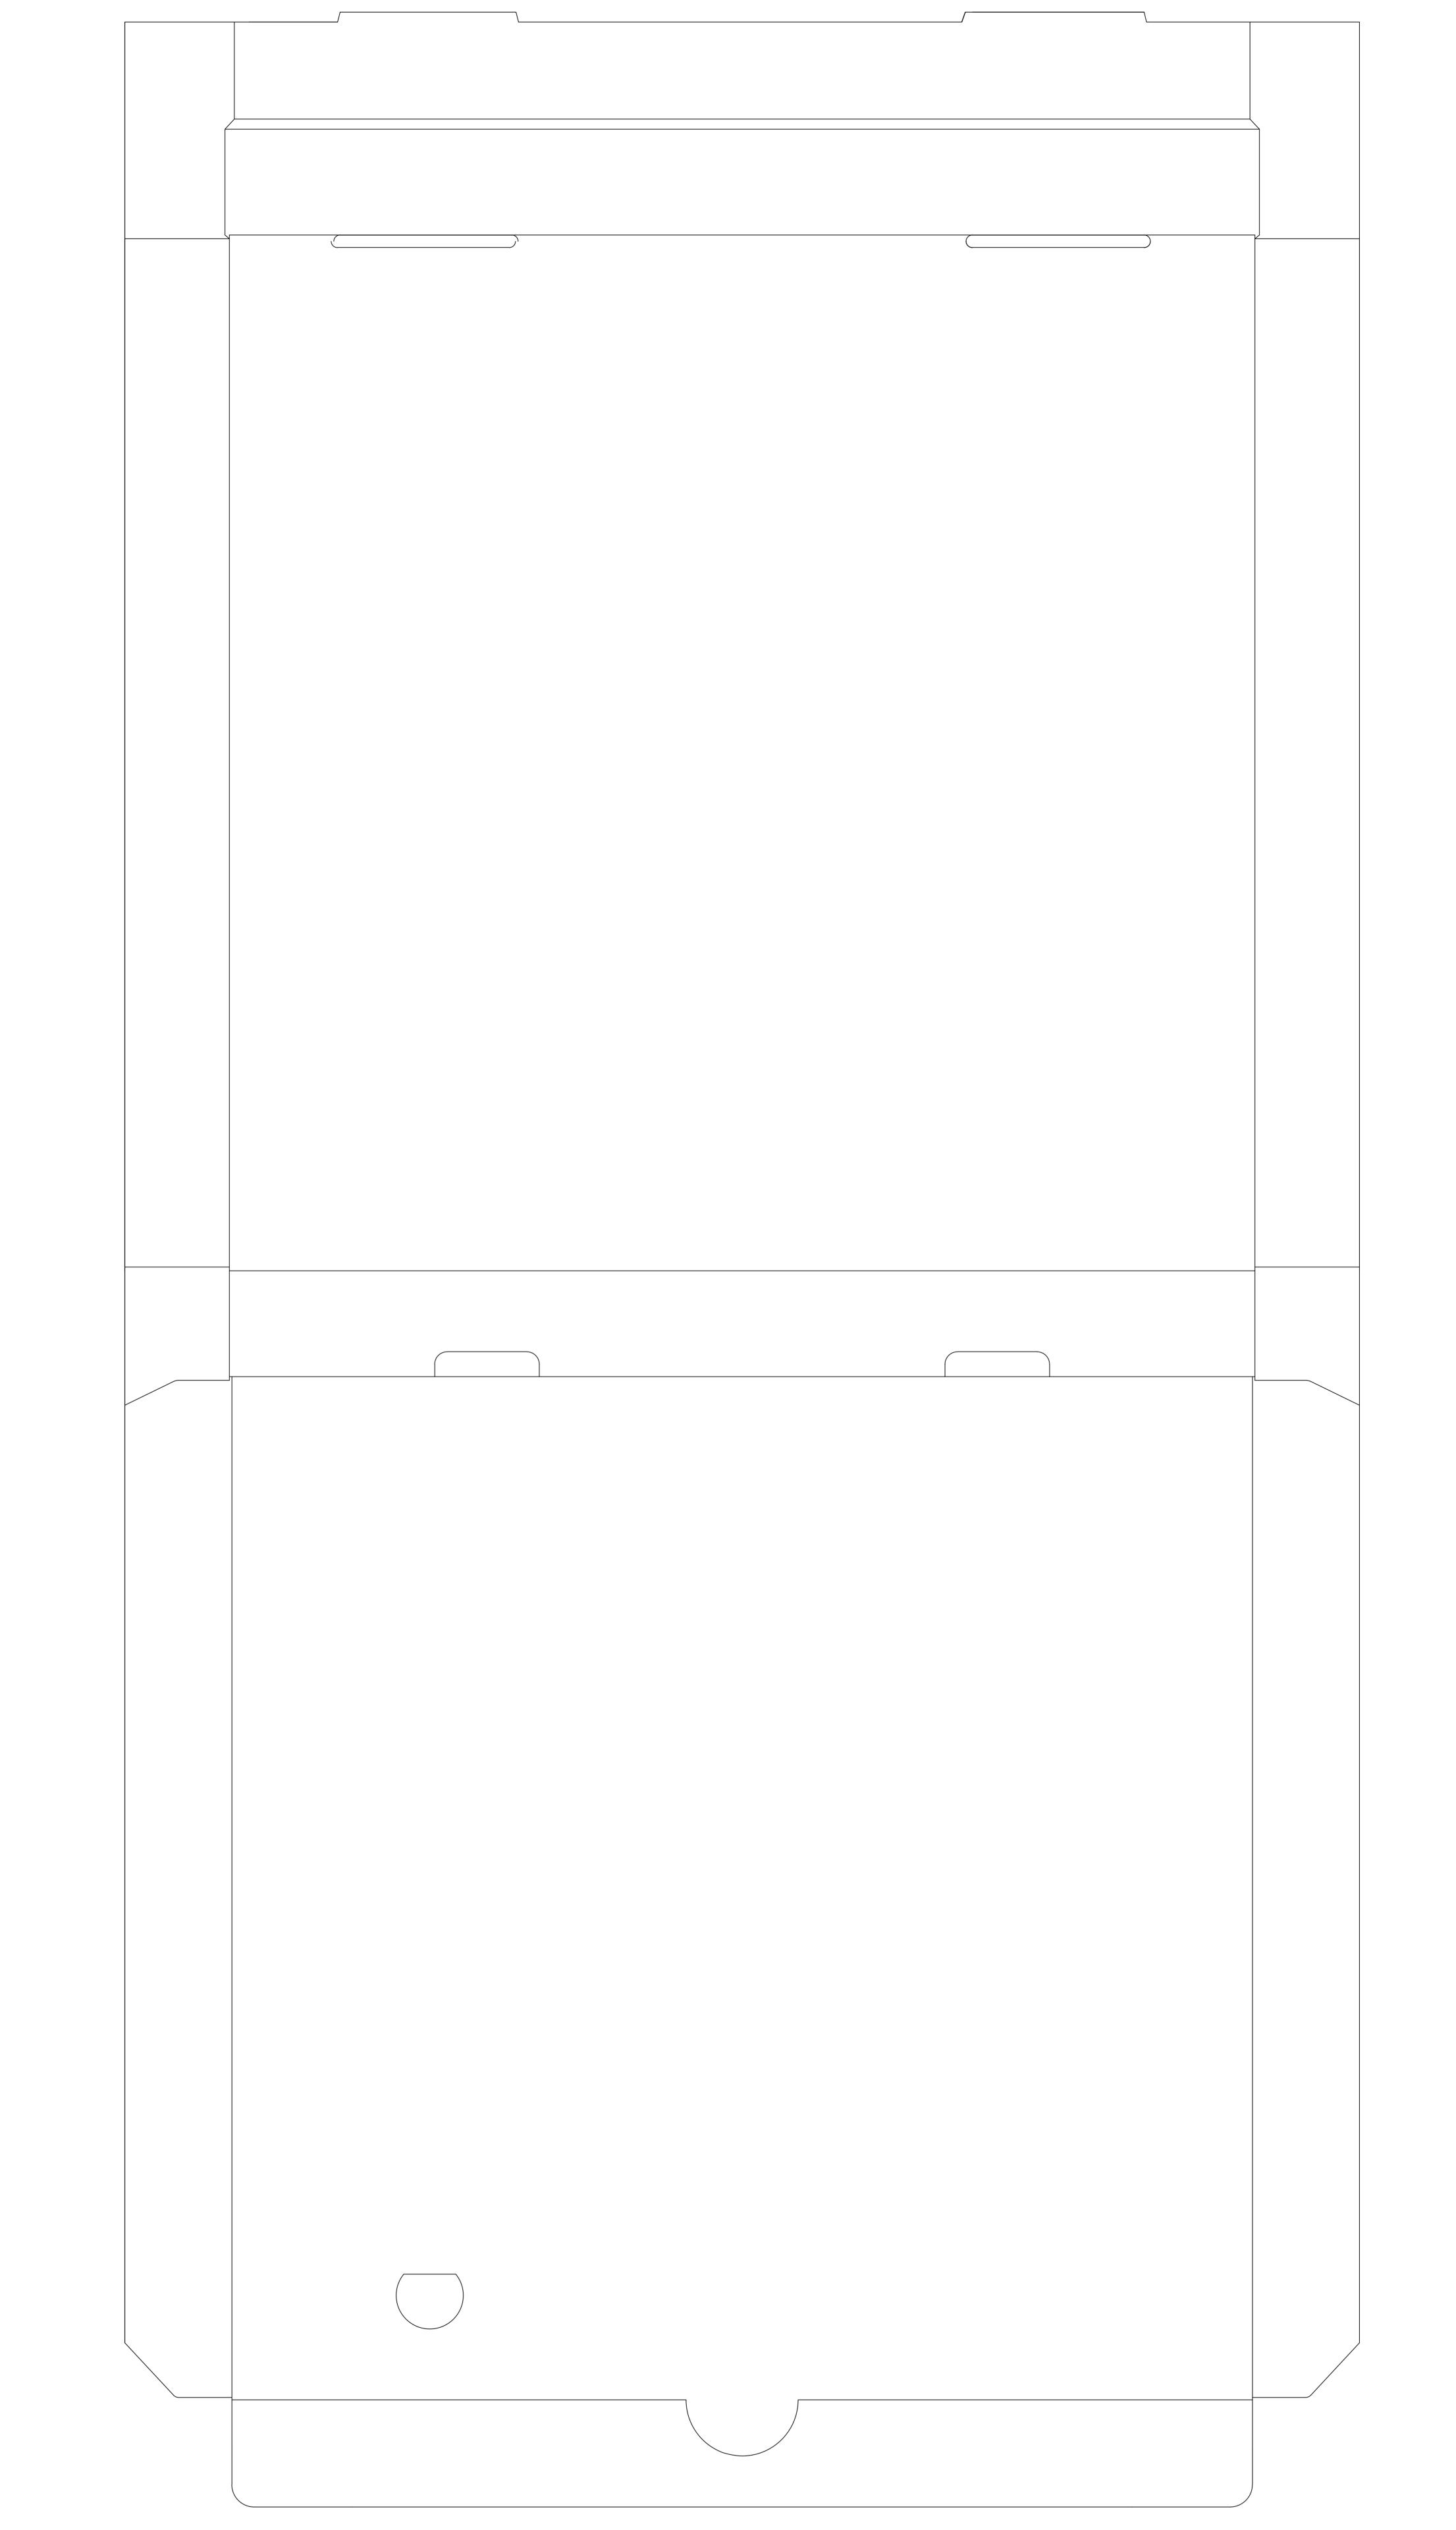

## Pizza Box 16 inch A

Dimension:  $410 \times 410 \times 43$  (mm)

Image may differ from actual product

Please create your artwork to match the available

Symbols commonly used in artwork that you might find useful