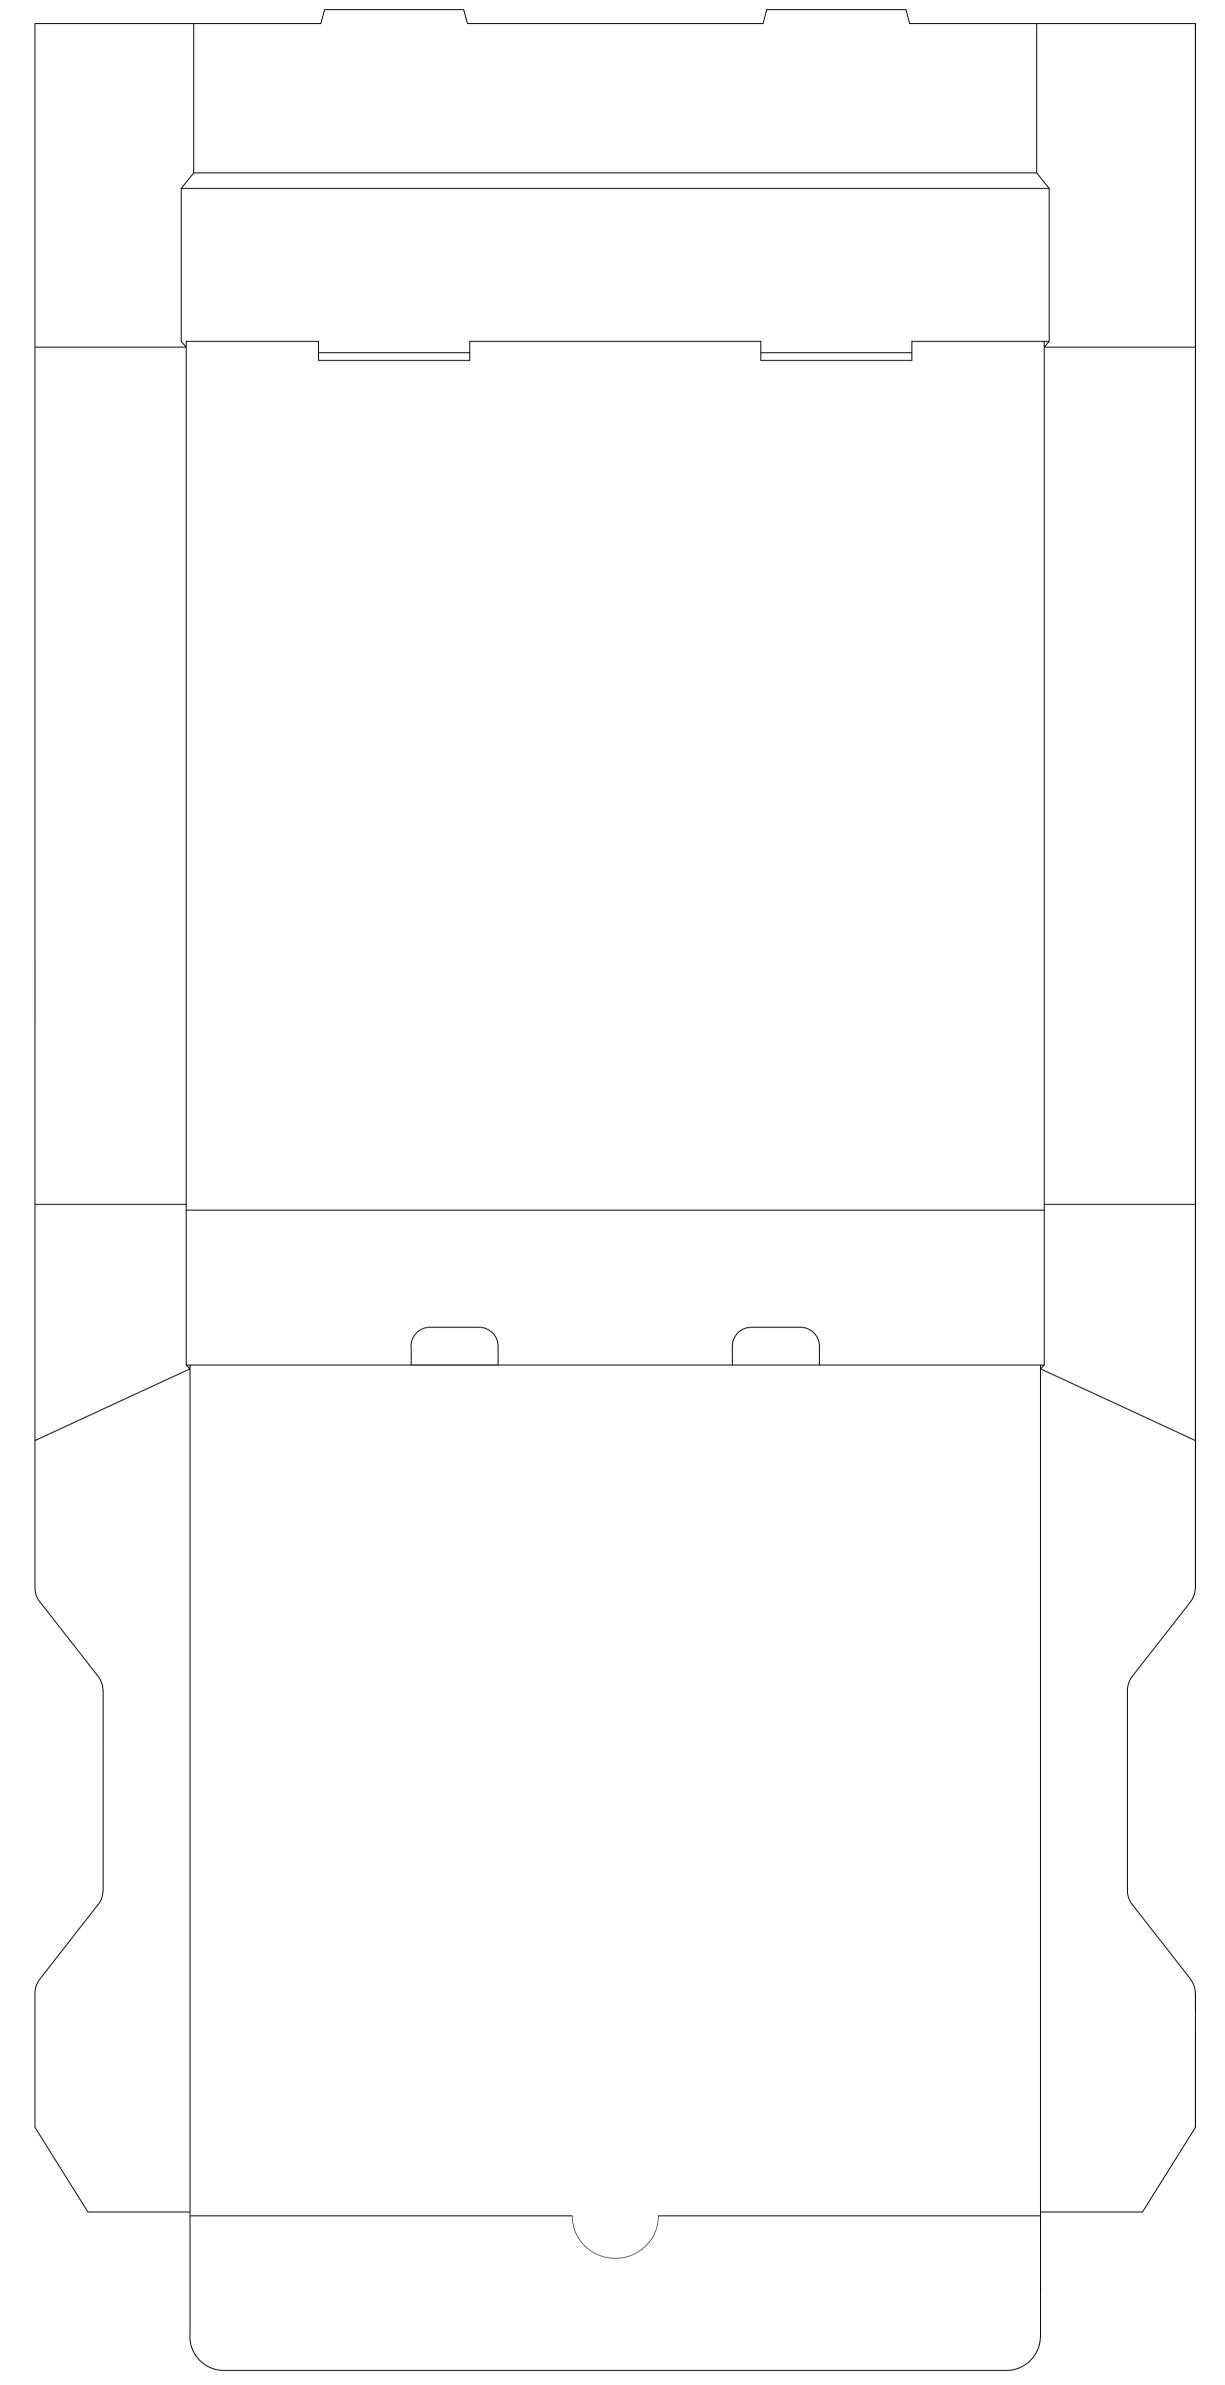

## Pizza Box 9 inch M

DIMENSION:  $225 \times 225 \times 40 \text{ (mm)}$ 

Image may differ from actual product