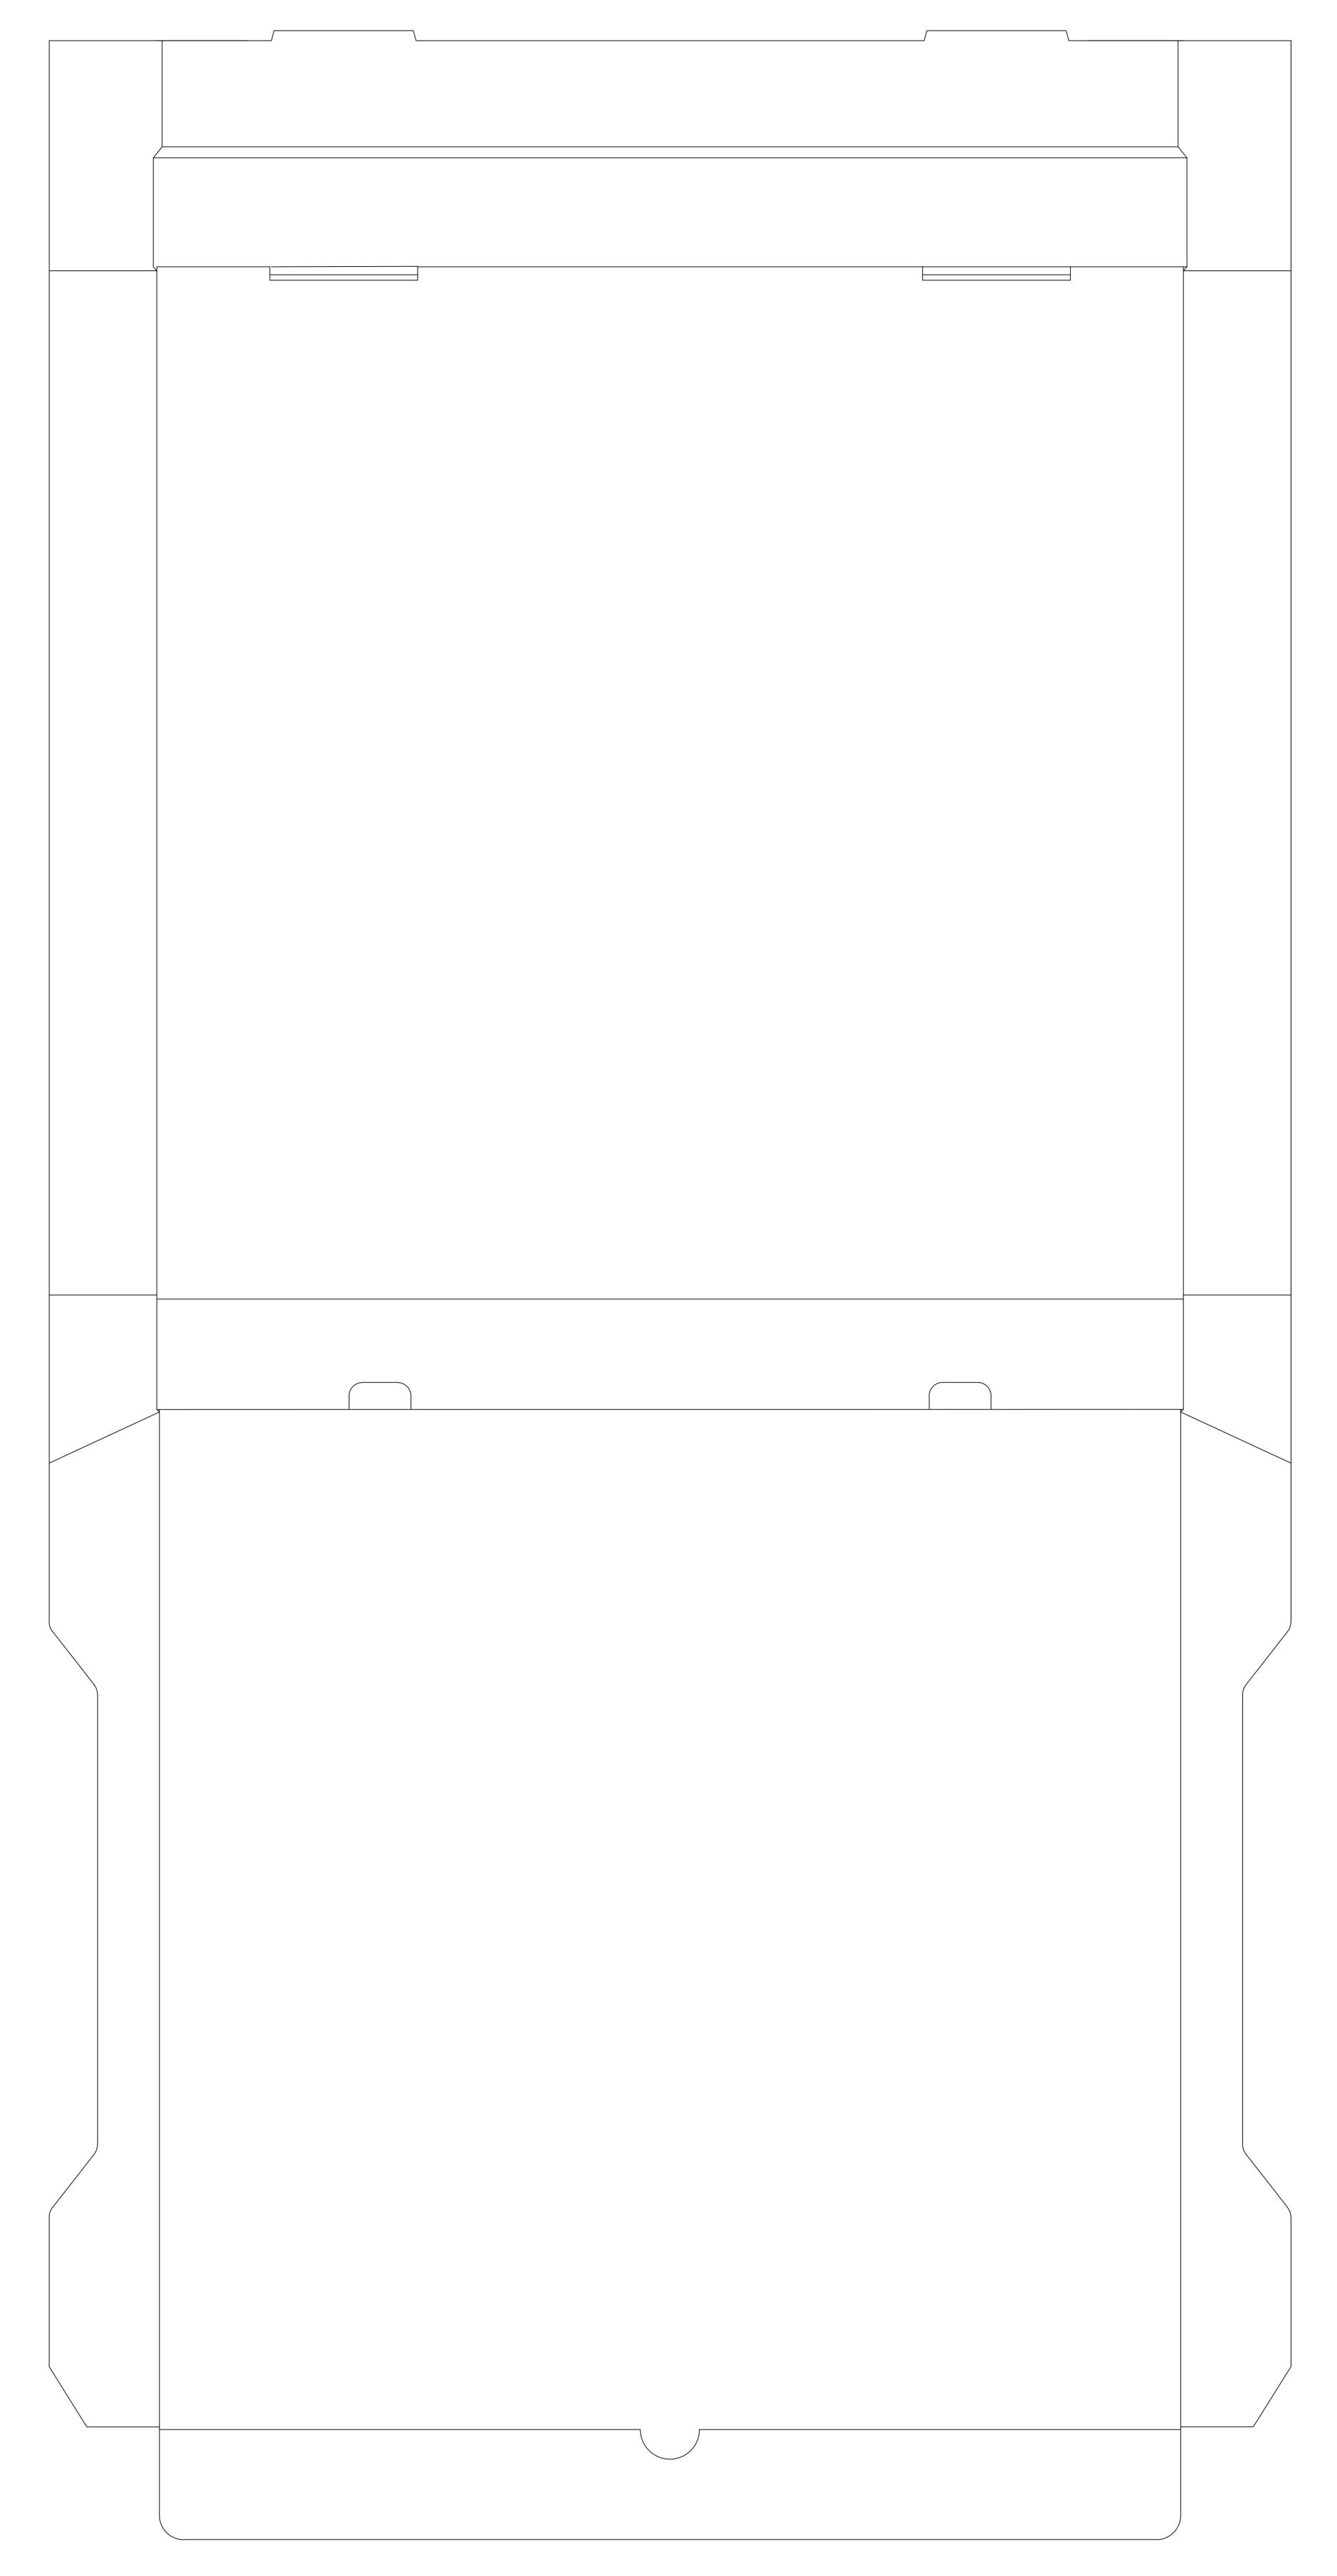

## Pizza Box 15 inch M

Dimension: 380 x 380 x 40

Image may differ from actual product