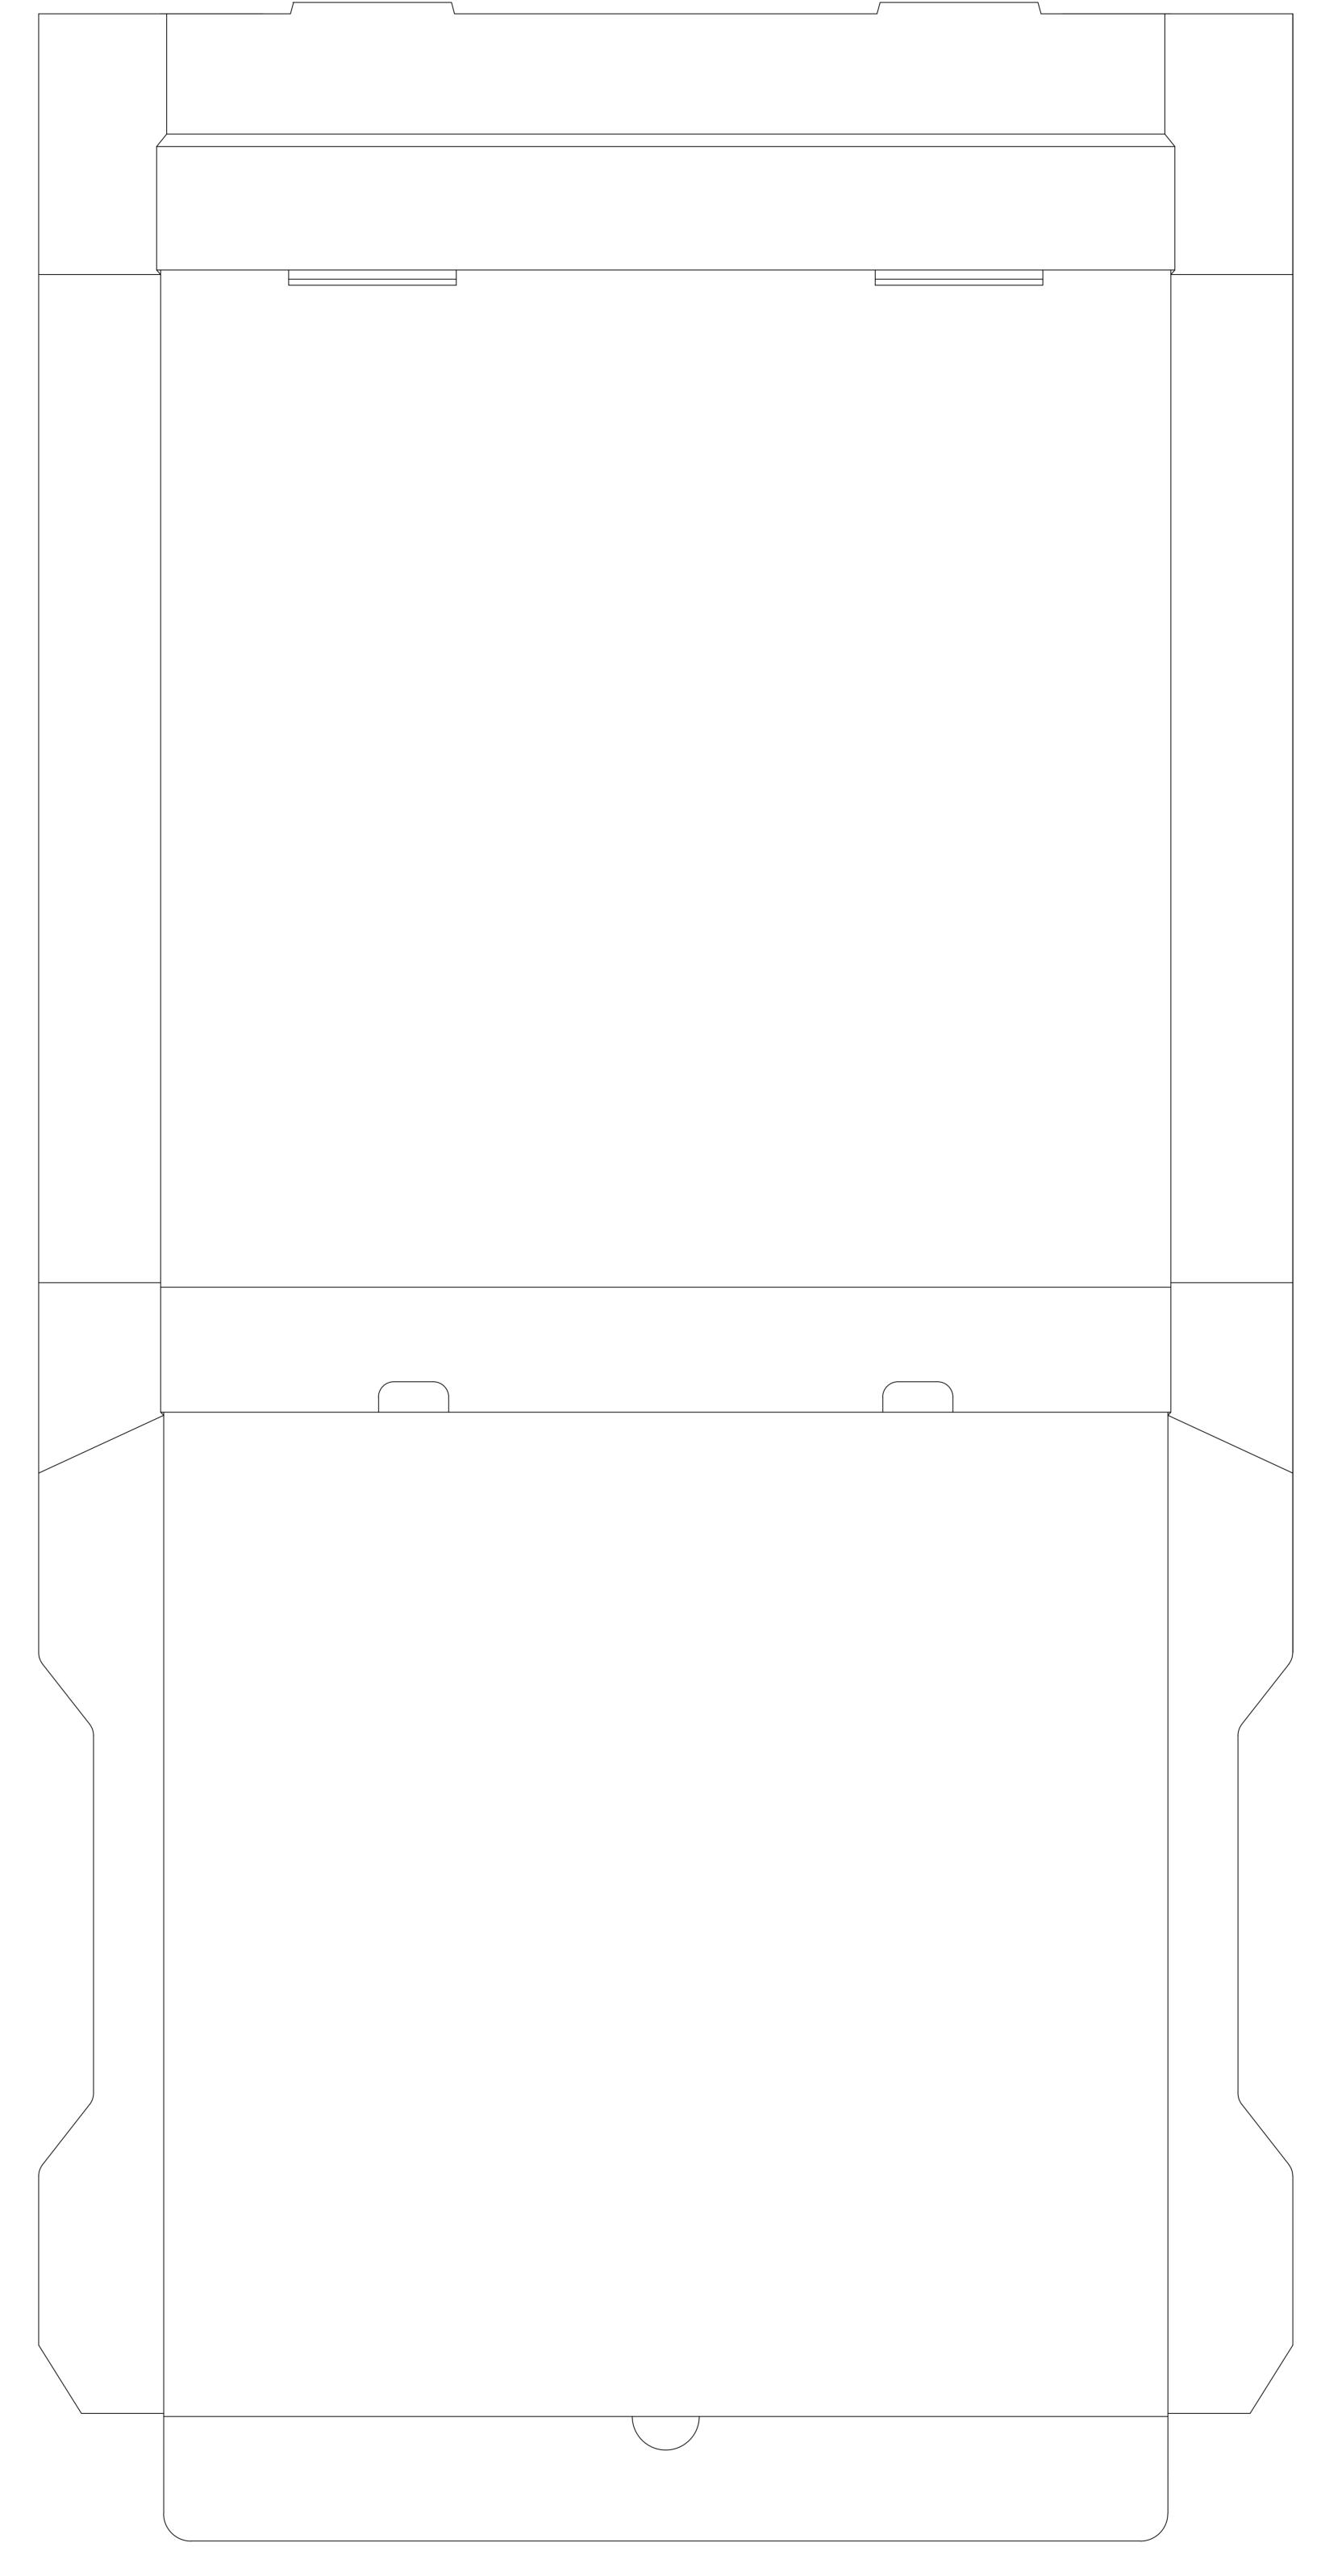

## Pizza Box 13 inch M

Dimension: 330 x 330 x 40 (mm)

Image may differ from actual product