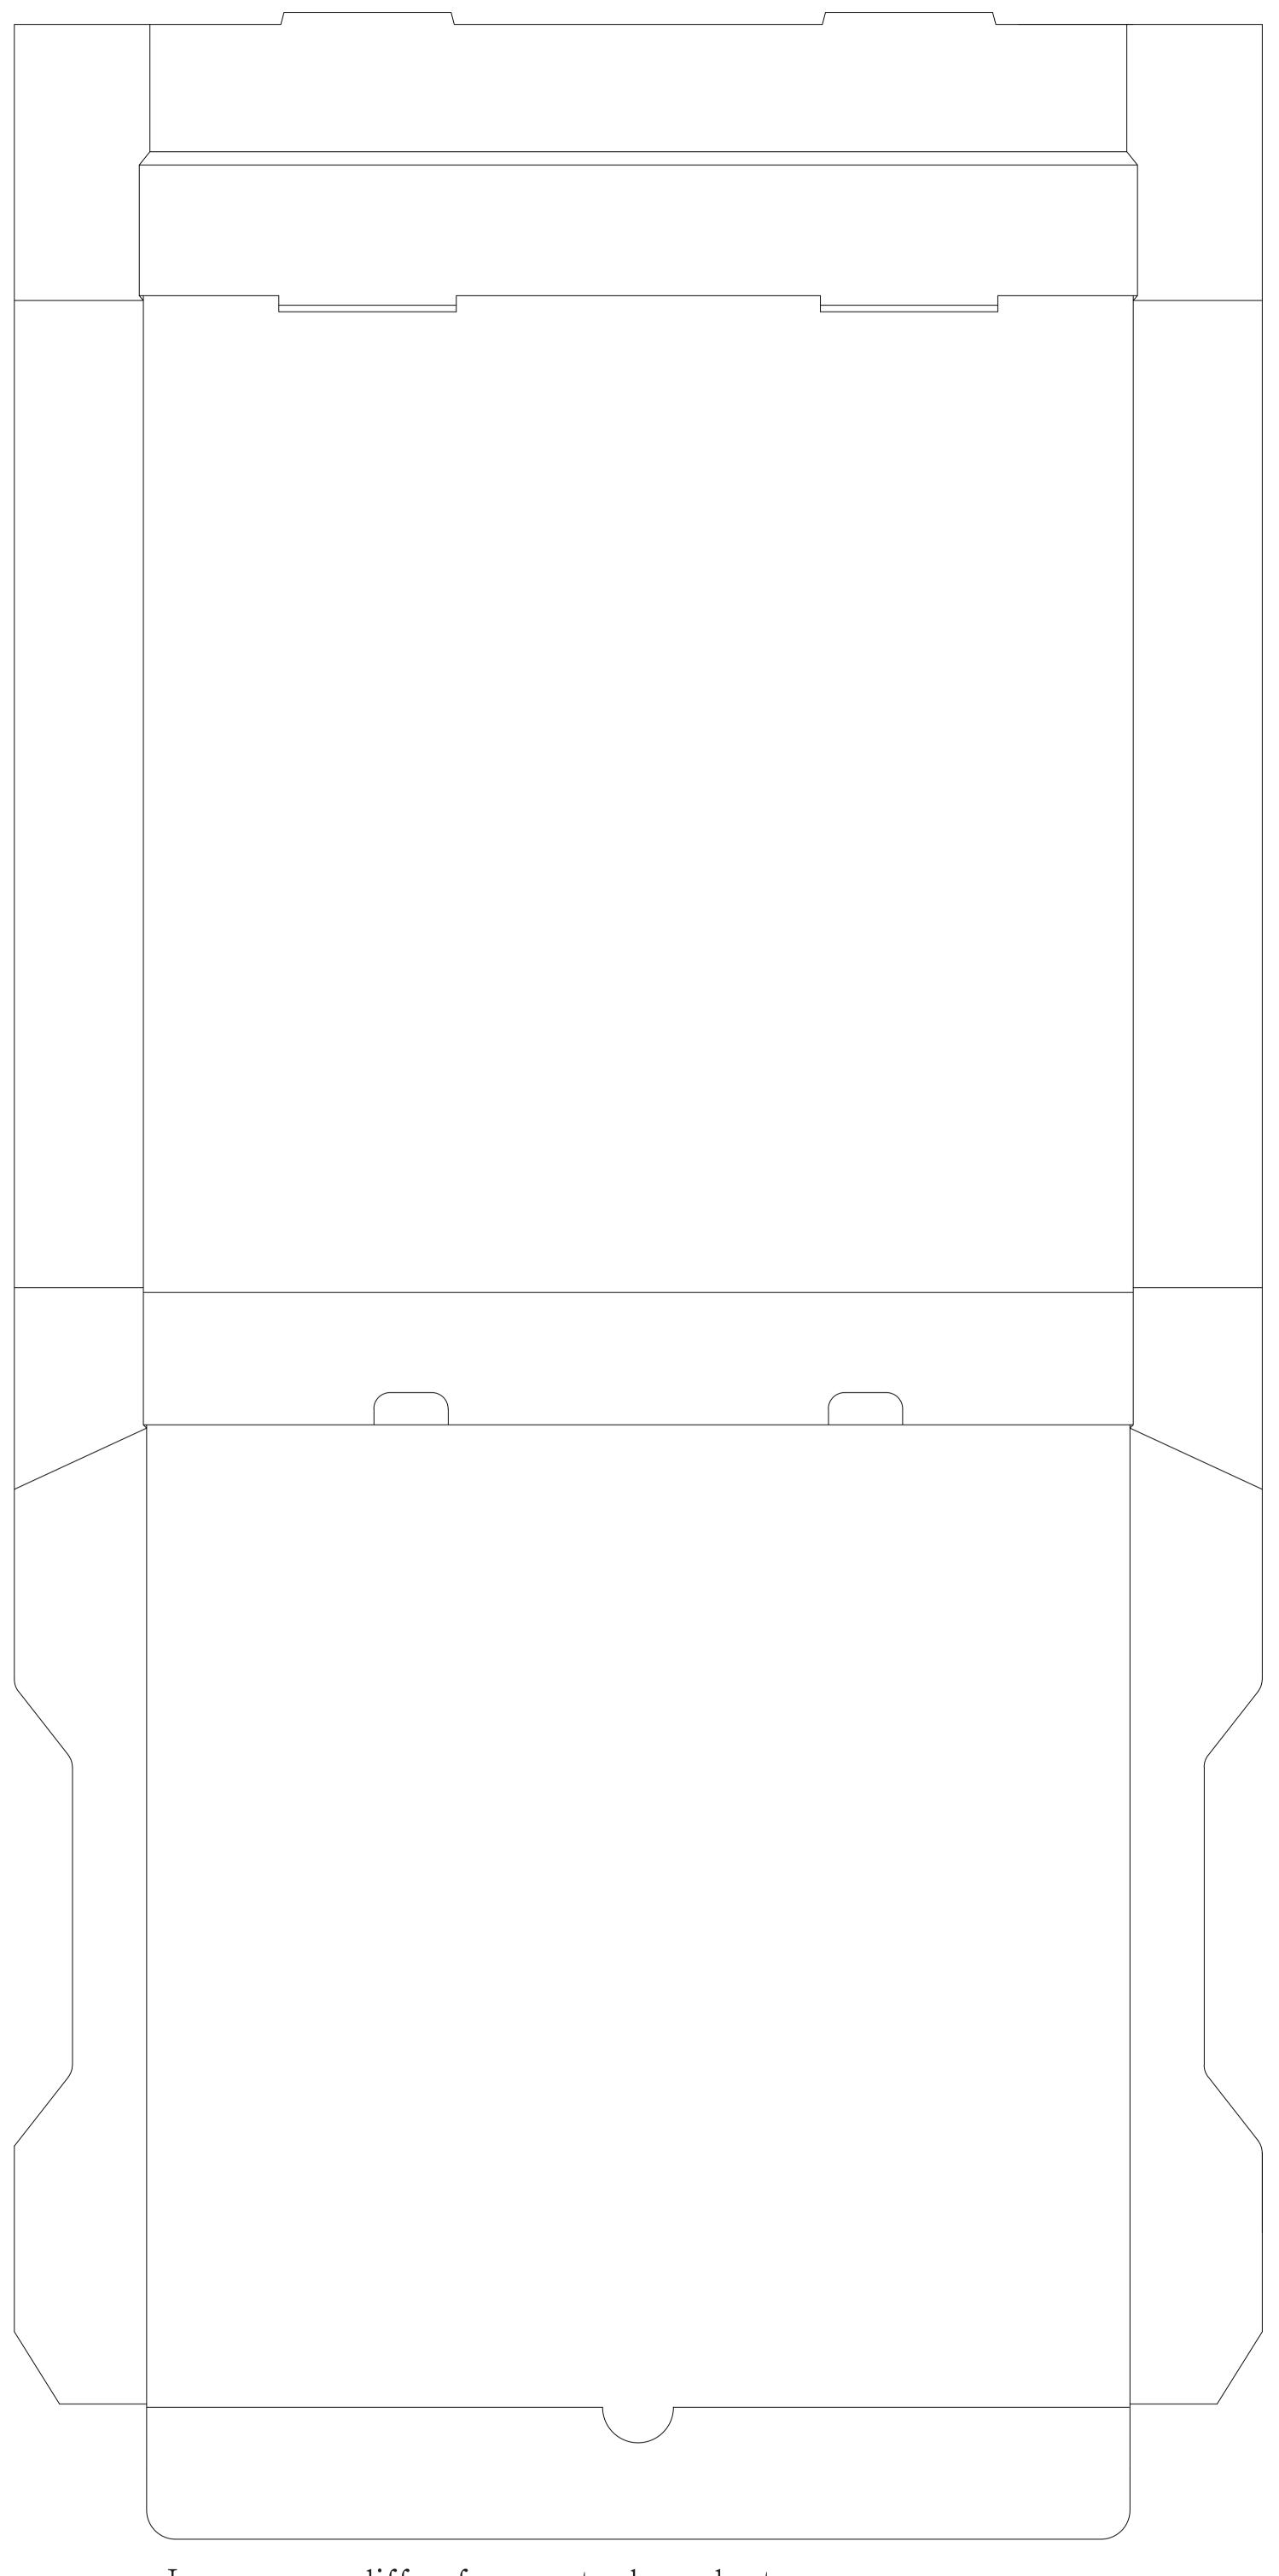

## Pizza Box 12 inch M

Dimension:  $305 \times 305 \times 40 \text{ (mm)}$ 

Image may differ from actual product