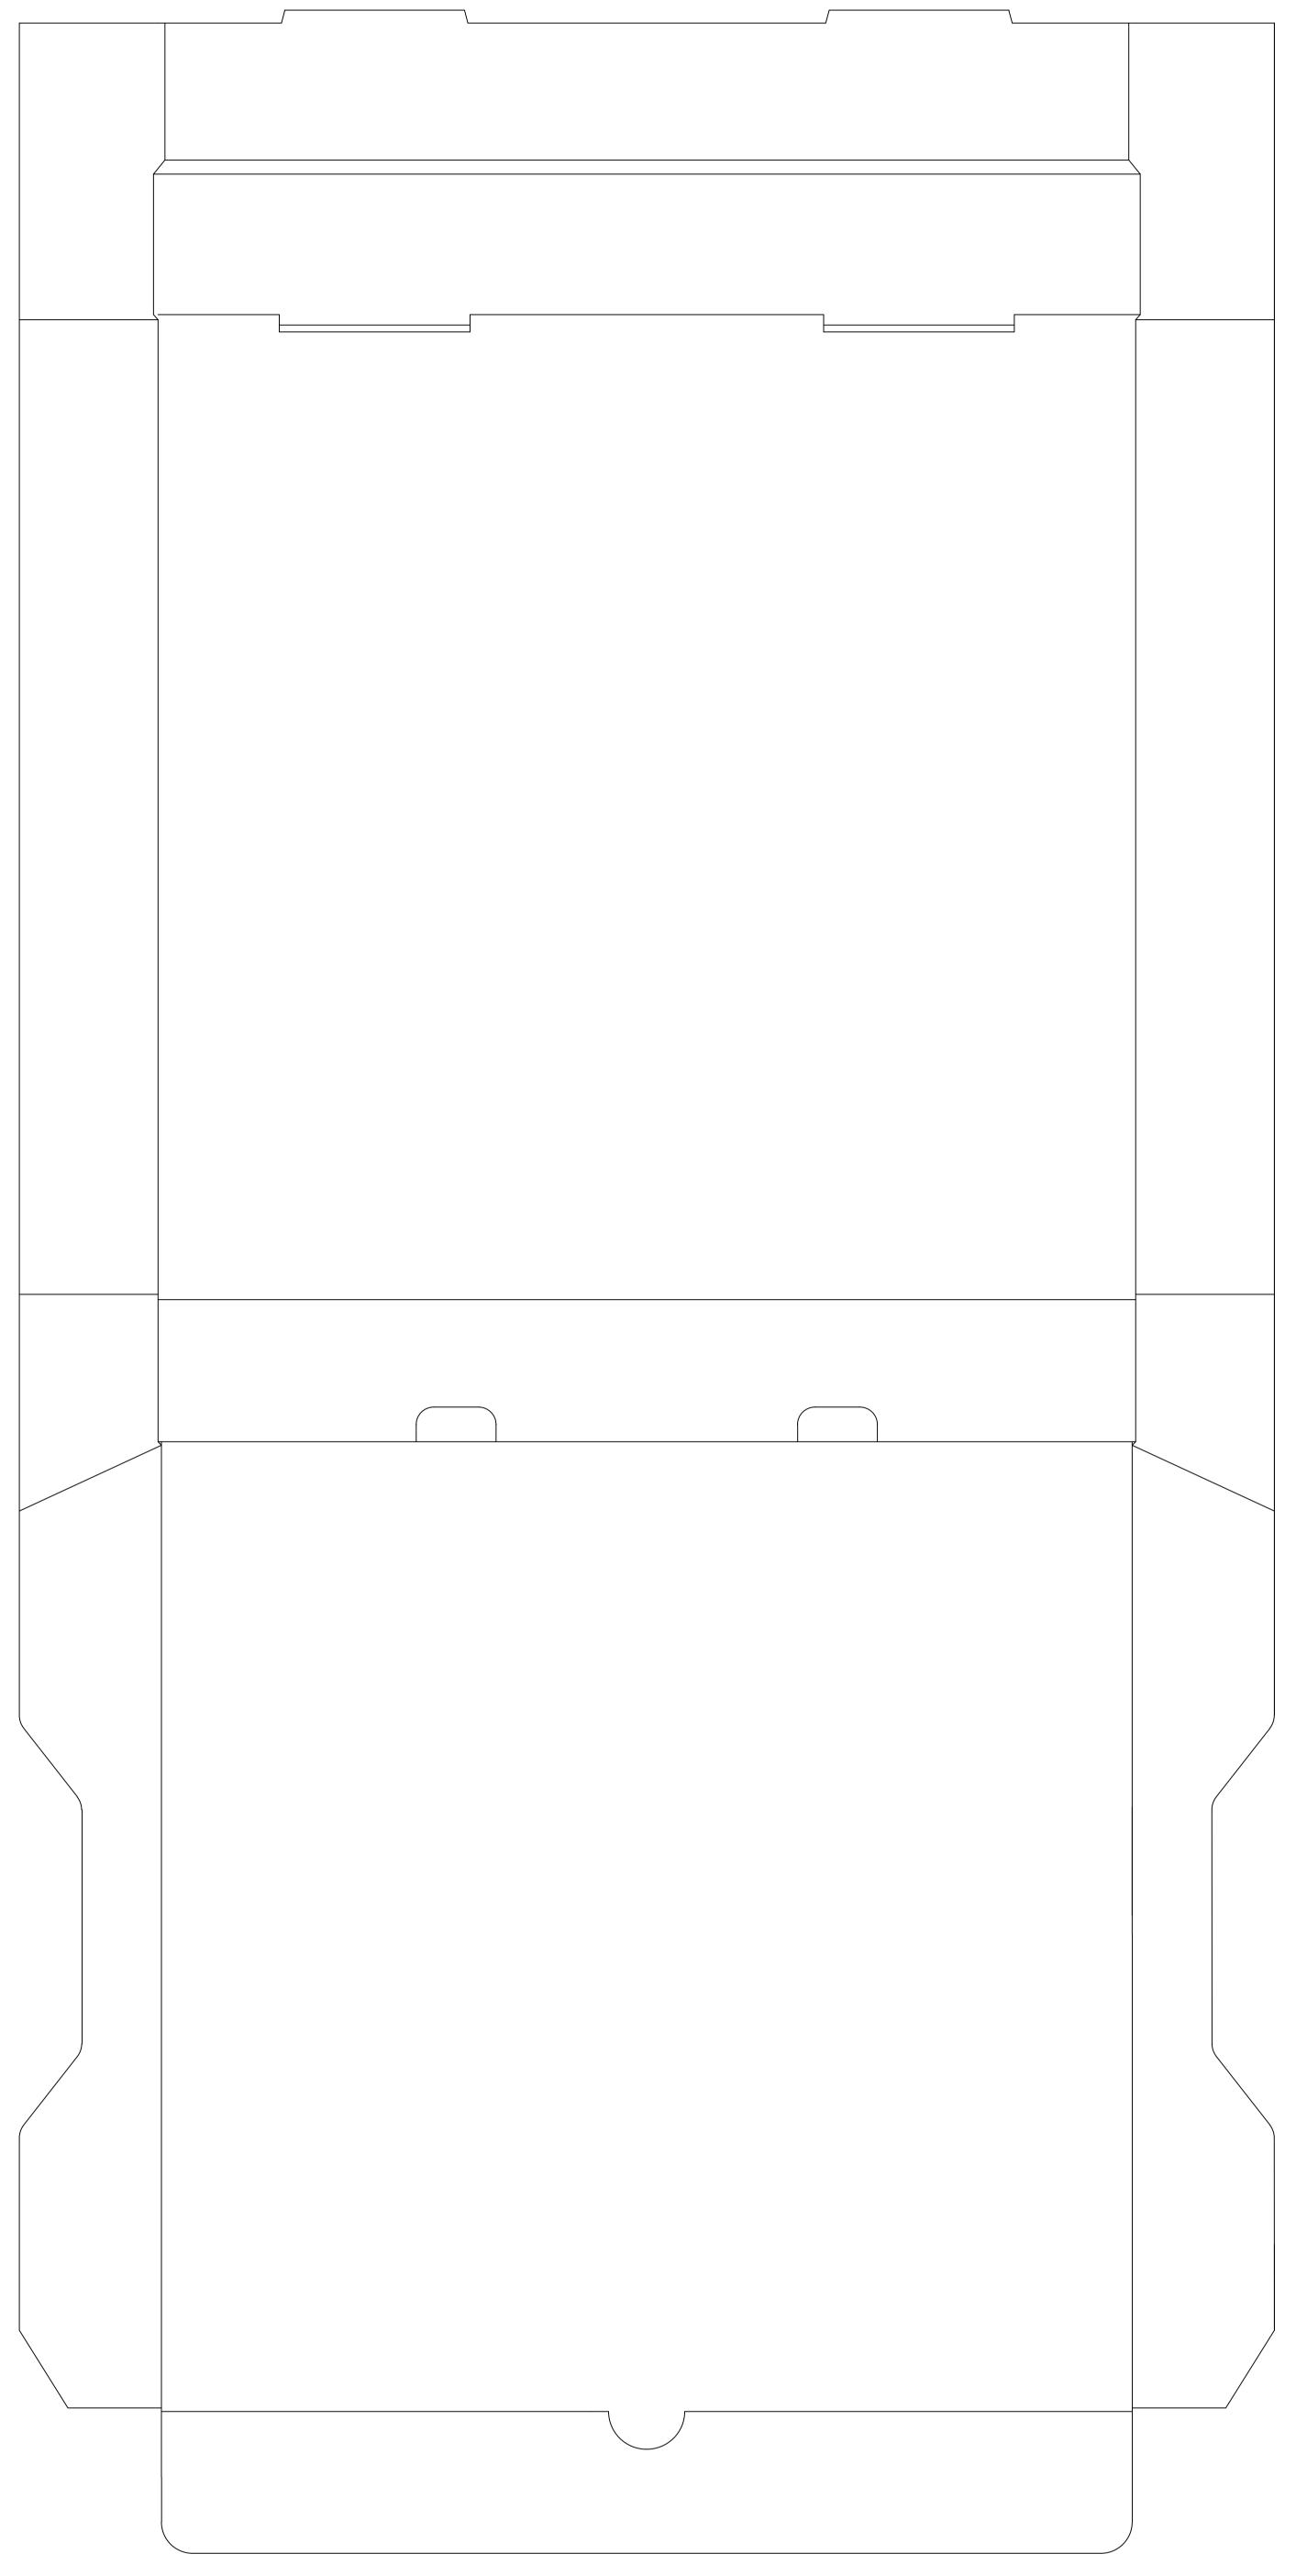

## Pizza Box 11 inch M

Dimension: 280 x 280 x 40

Image may differ from actual product