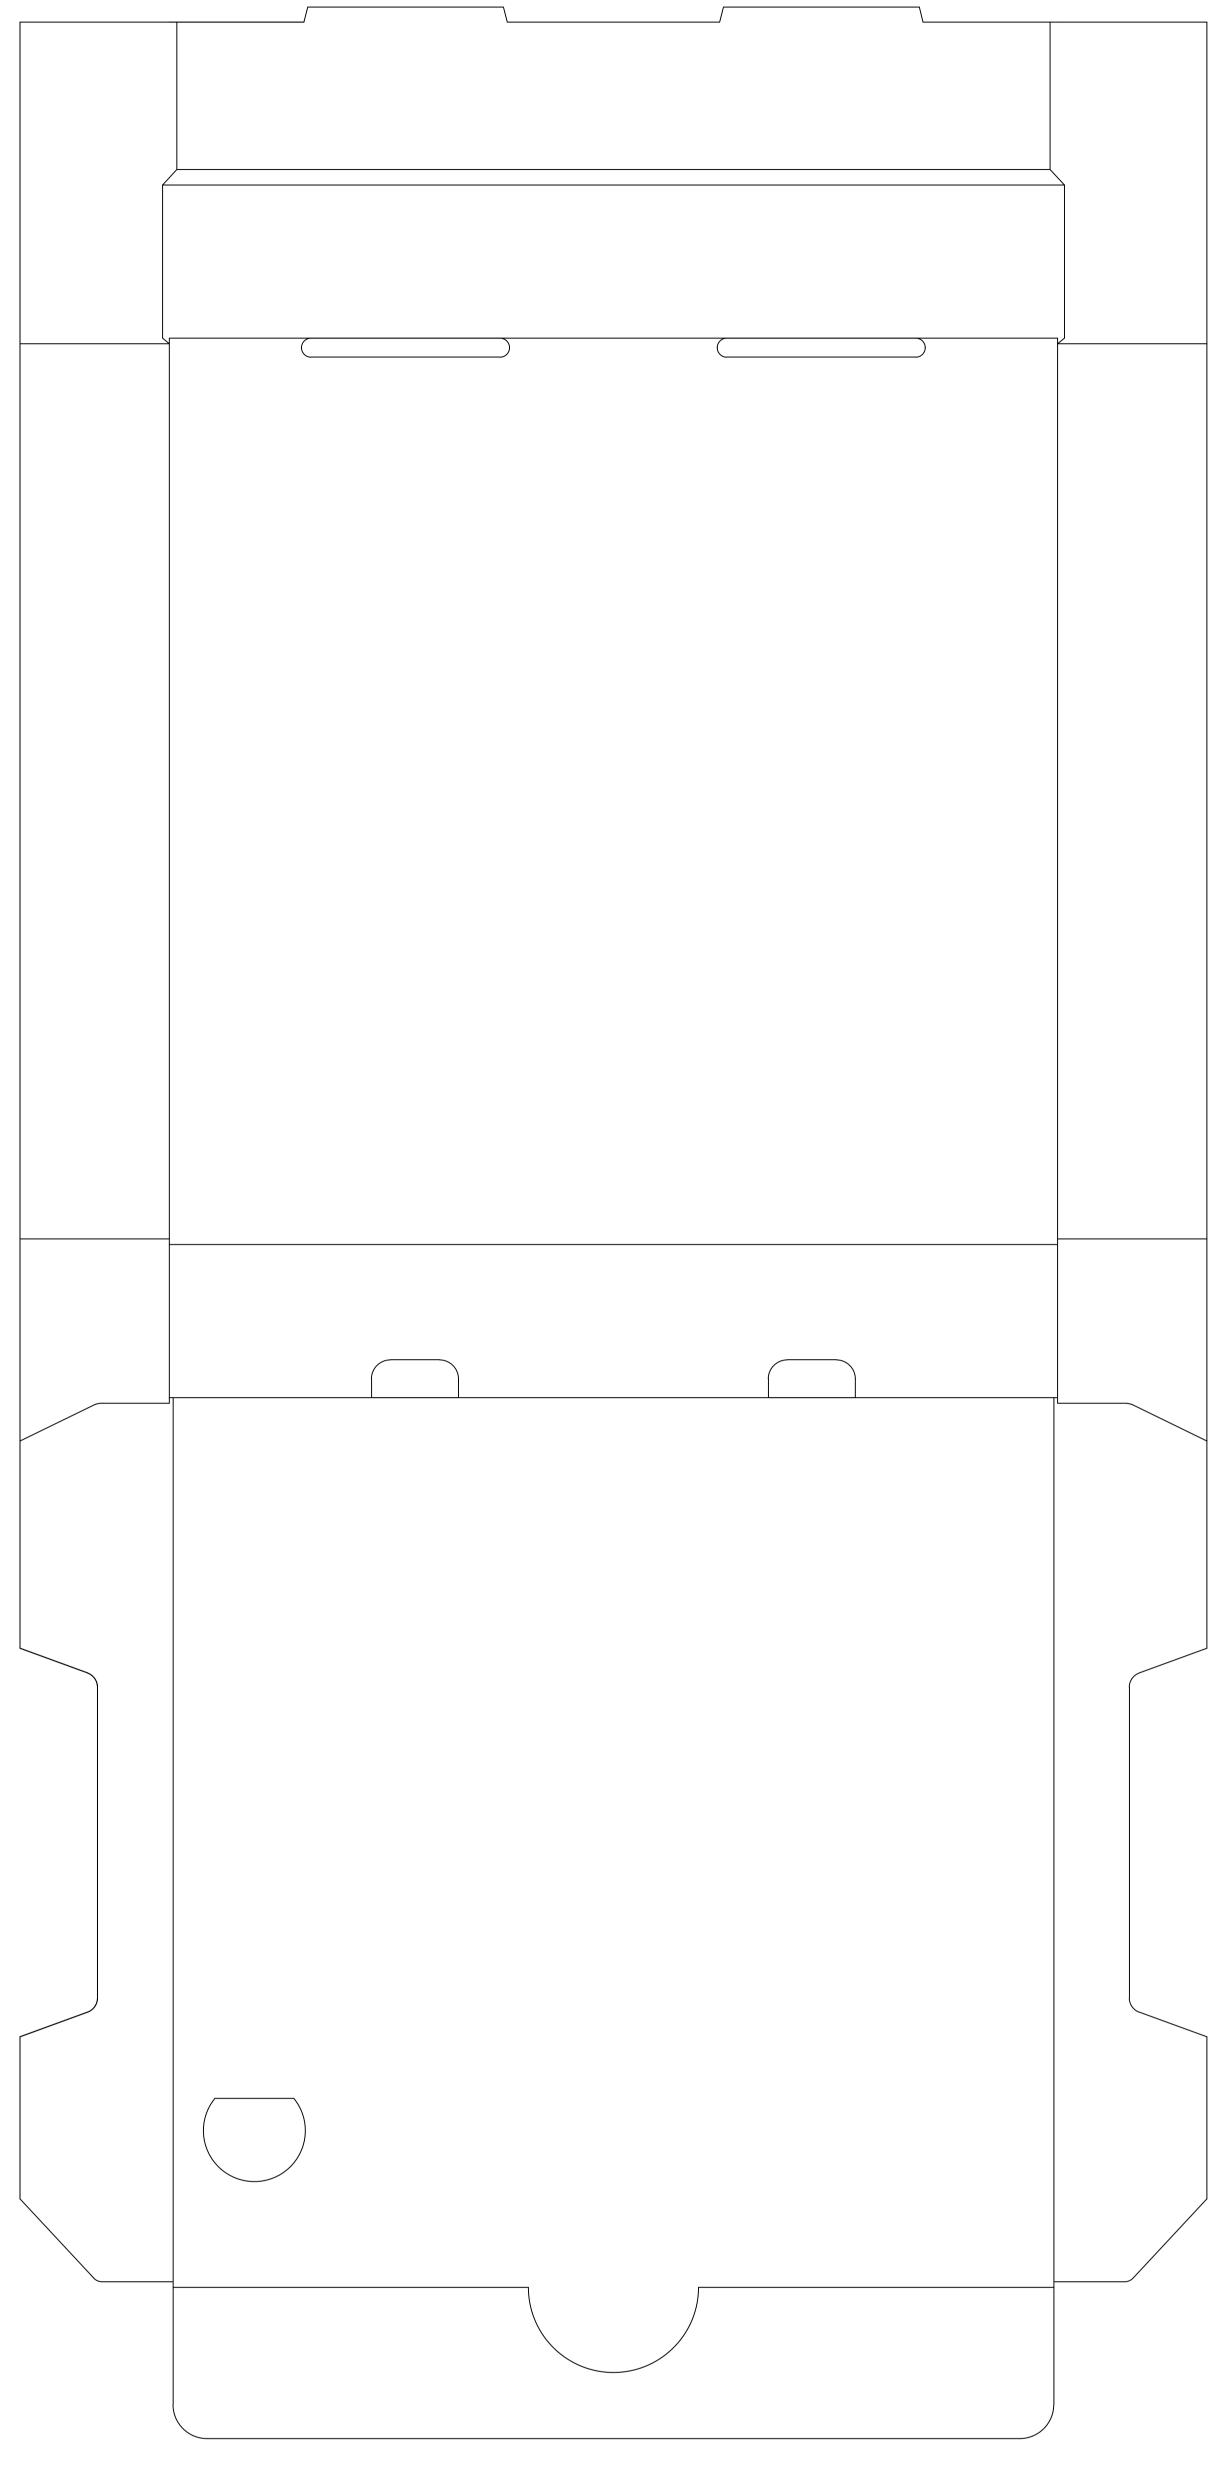

## Pizza Box 9 inch A

DIMENSION: 235 x 235 x 45 (mm)

Image may differ from actual product