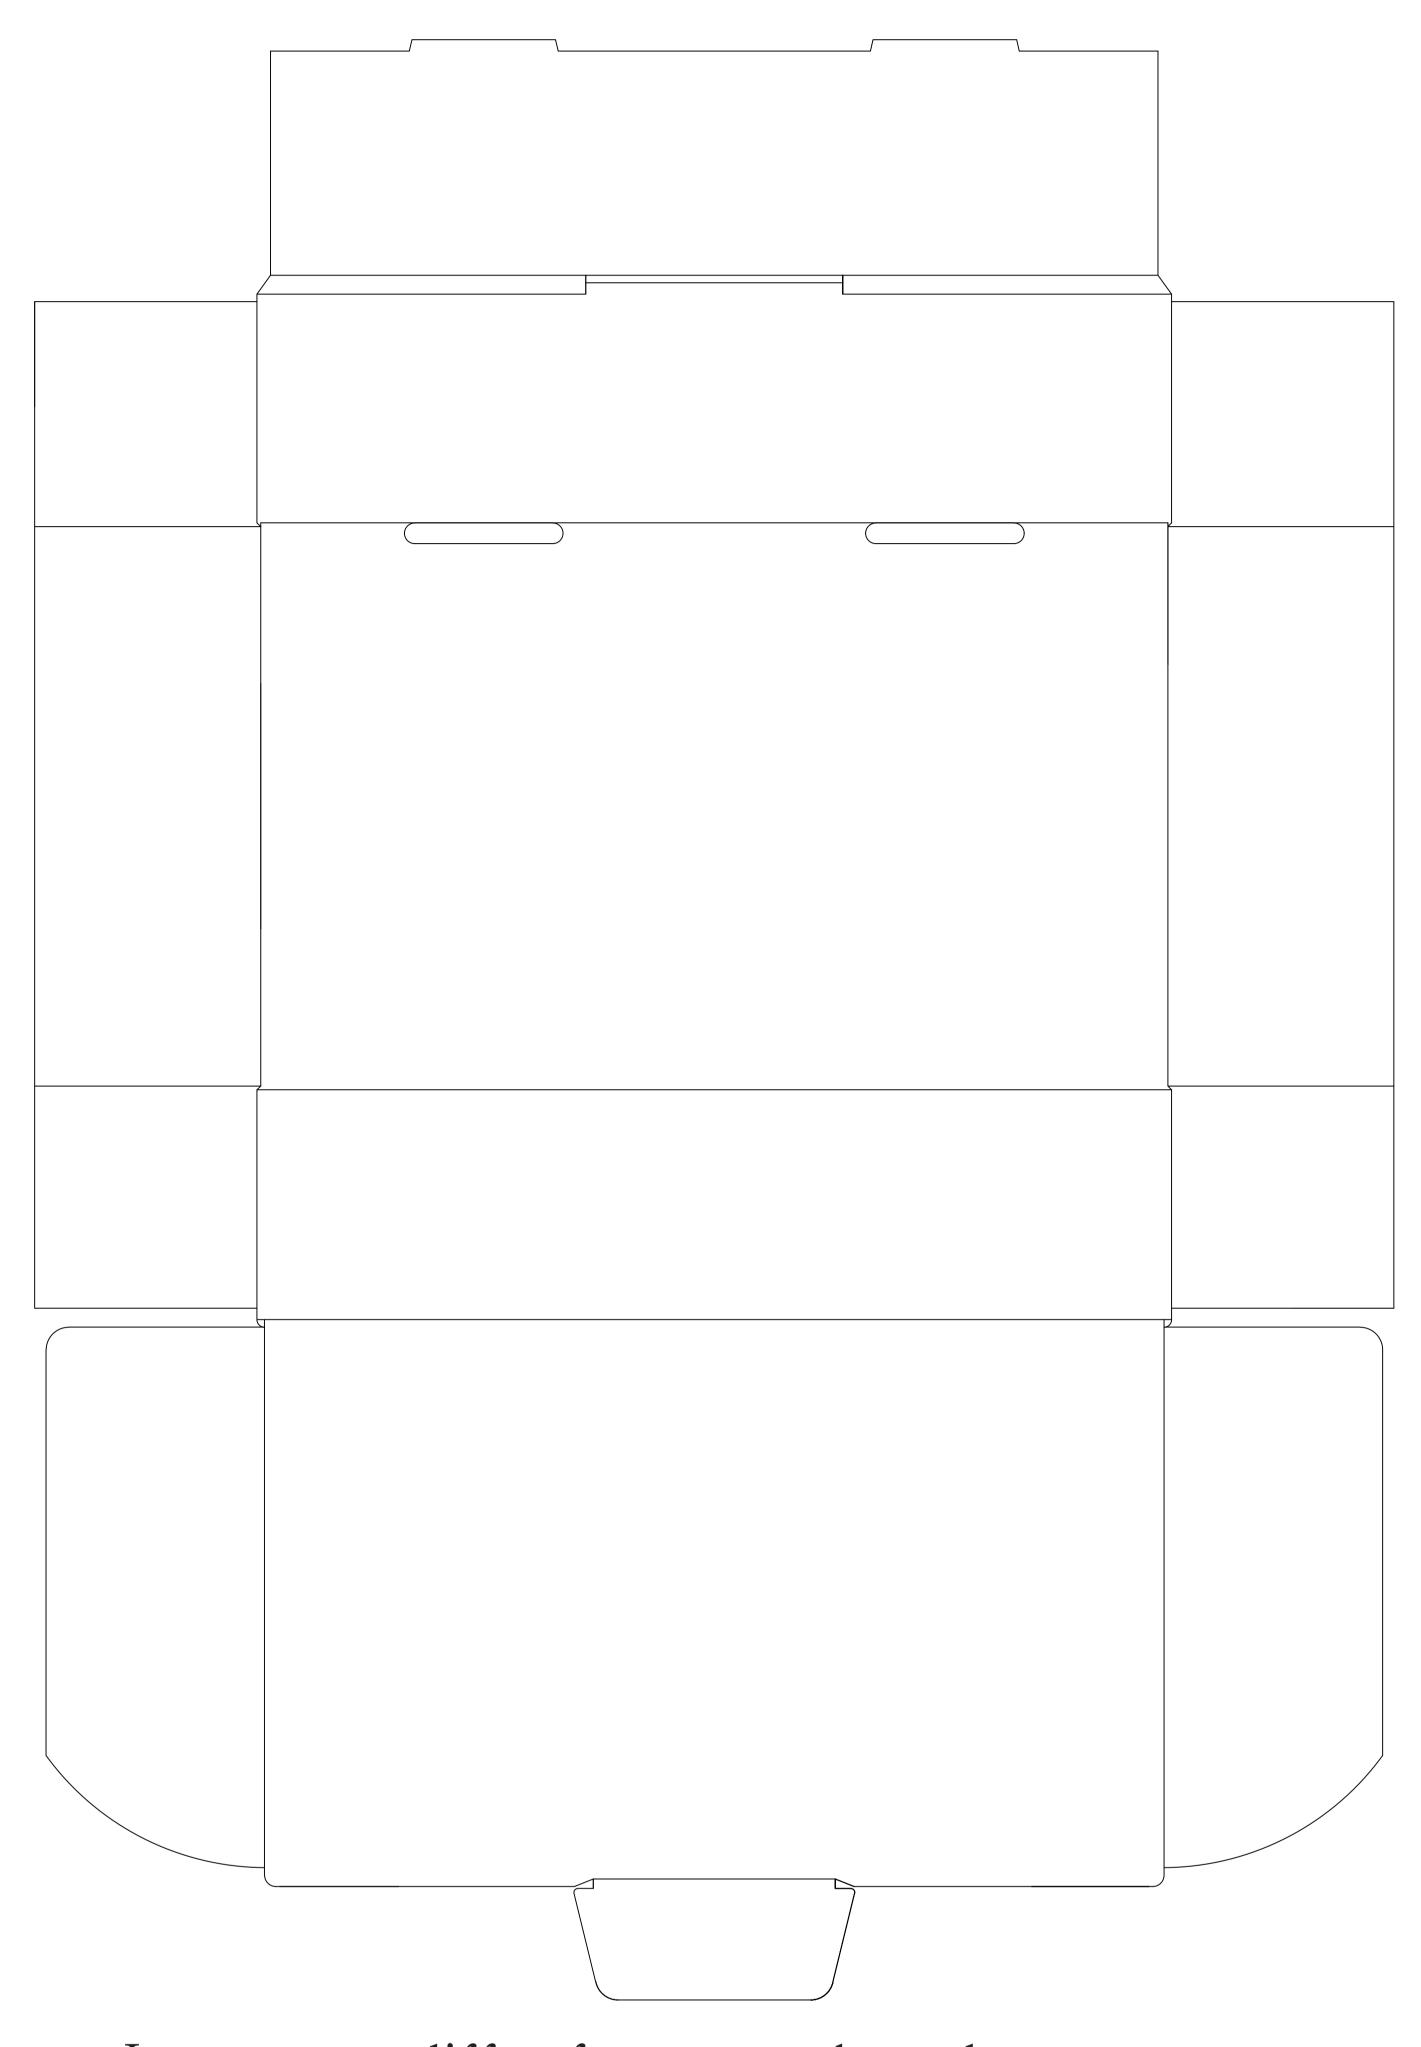

## Mail Box 240 x 150 x 60 (A5)



Image may differ from actual product

## Notice:

- Please create your artwork to match the available printing space.
- Please use the CMYK colour channel to design your artwork since it's compatible with most printing machines.
- Please convert your text to curves or outlines in the artwork to prevent any font-related changes.
- Please avoid using large blocks of colour in the artwork as they may not produce a desirable artistic effect.
- You must hold the copyright for the artwork and be responsible for any copyright-related issues.

## If you have requirements, please contact us at HOTLINE 0478 187 868



## Symbols commonly used in artwork that you might find useful