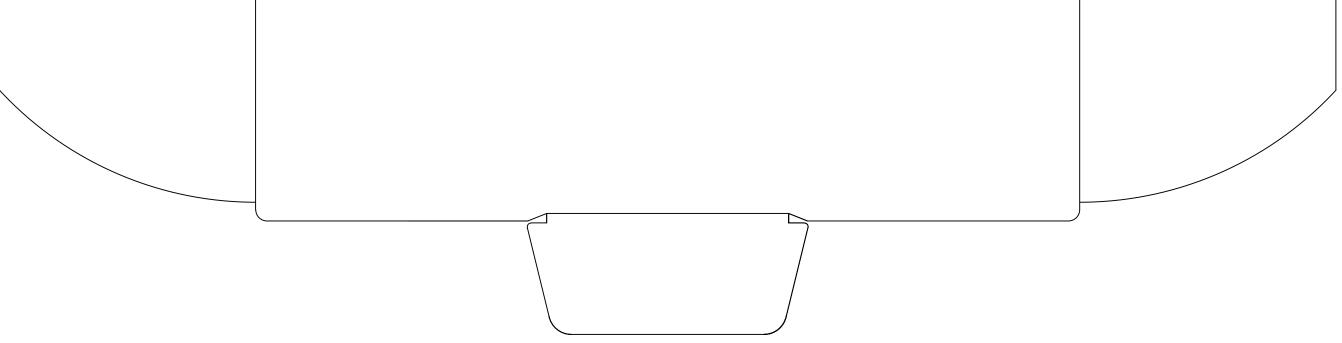

## Mail Box 220 x 160 x 70 (A5)

Image may differ from actual product

- Please create your artwork to match the available printing space.
- Please use the CMYK colour channel to design your artwork since it's compatible with most printing machines.
- Please convert your text to curves or outlines in the artwork to prevent any font-related changes.