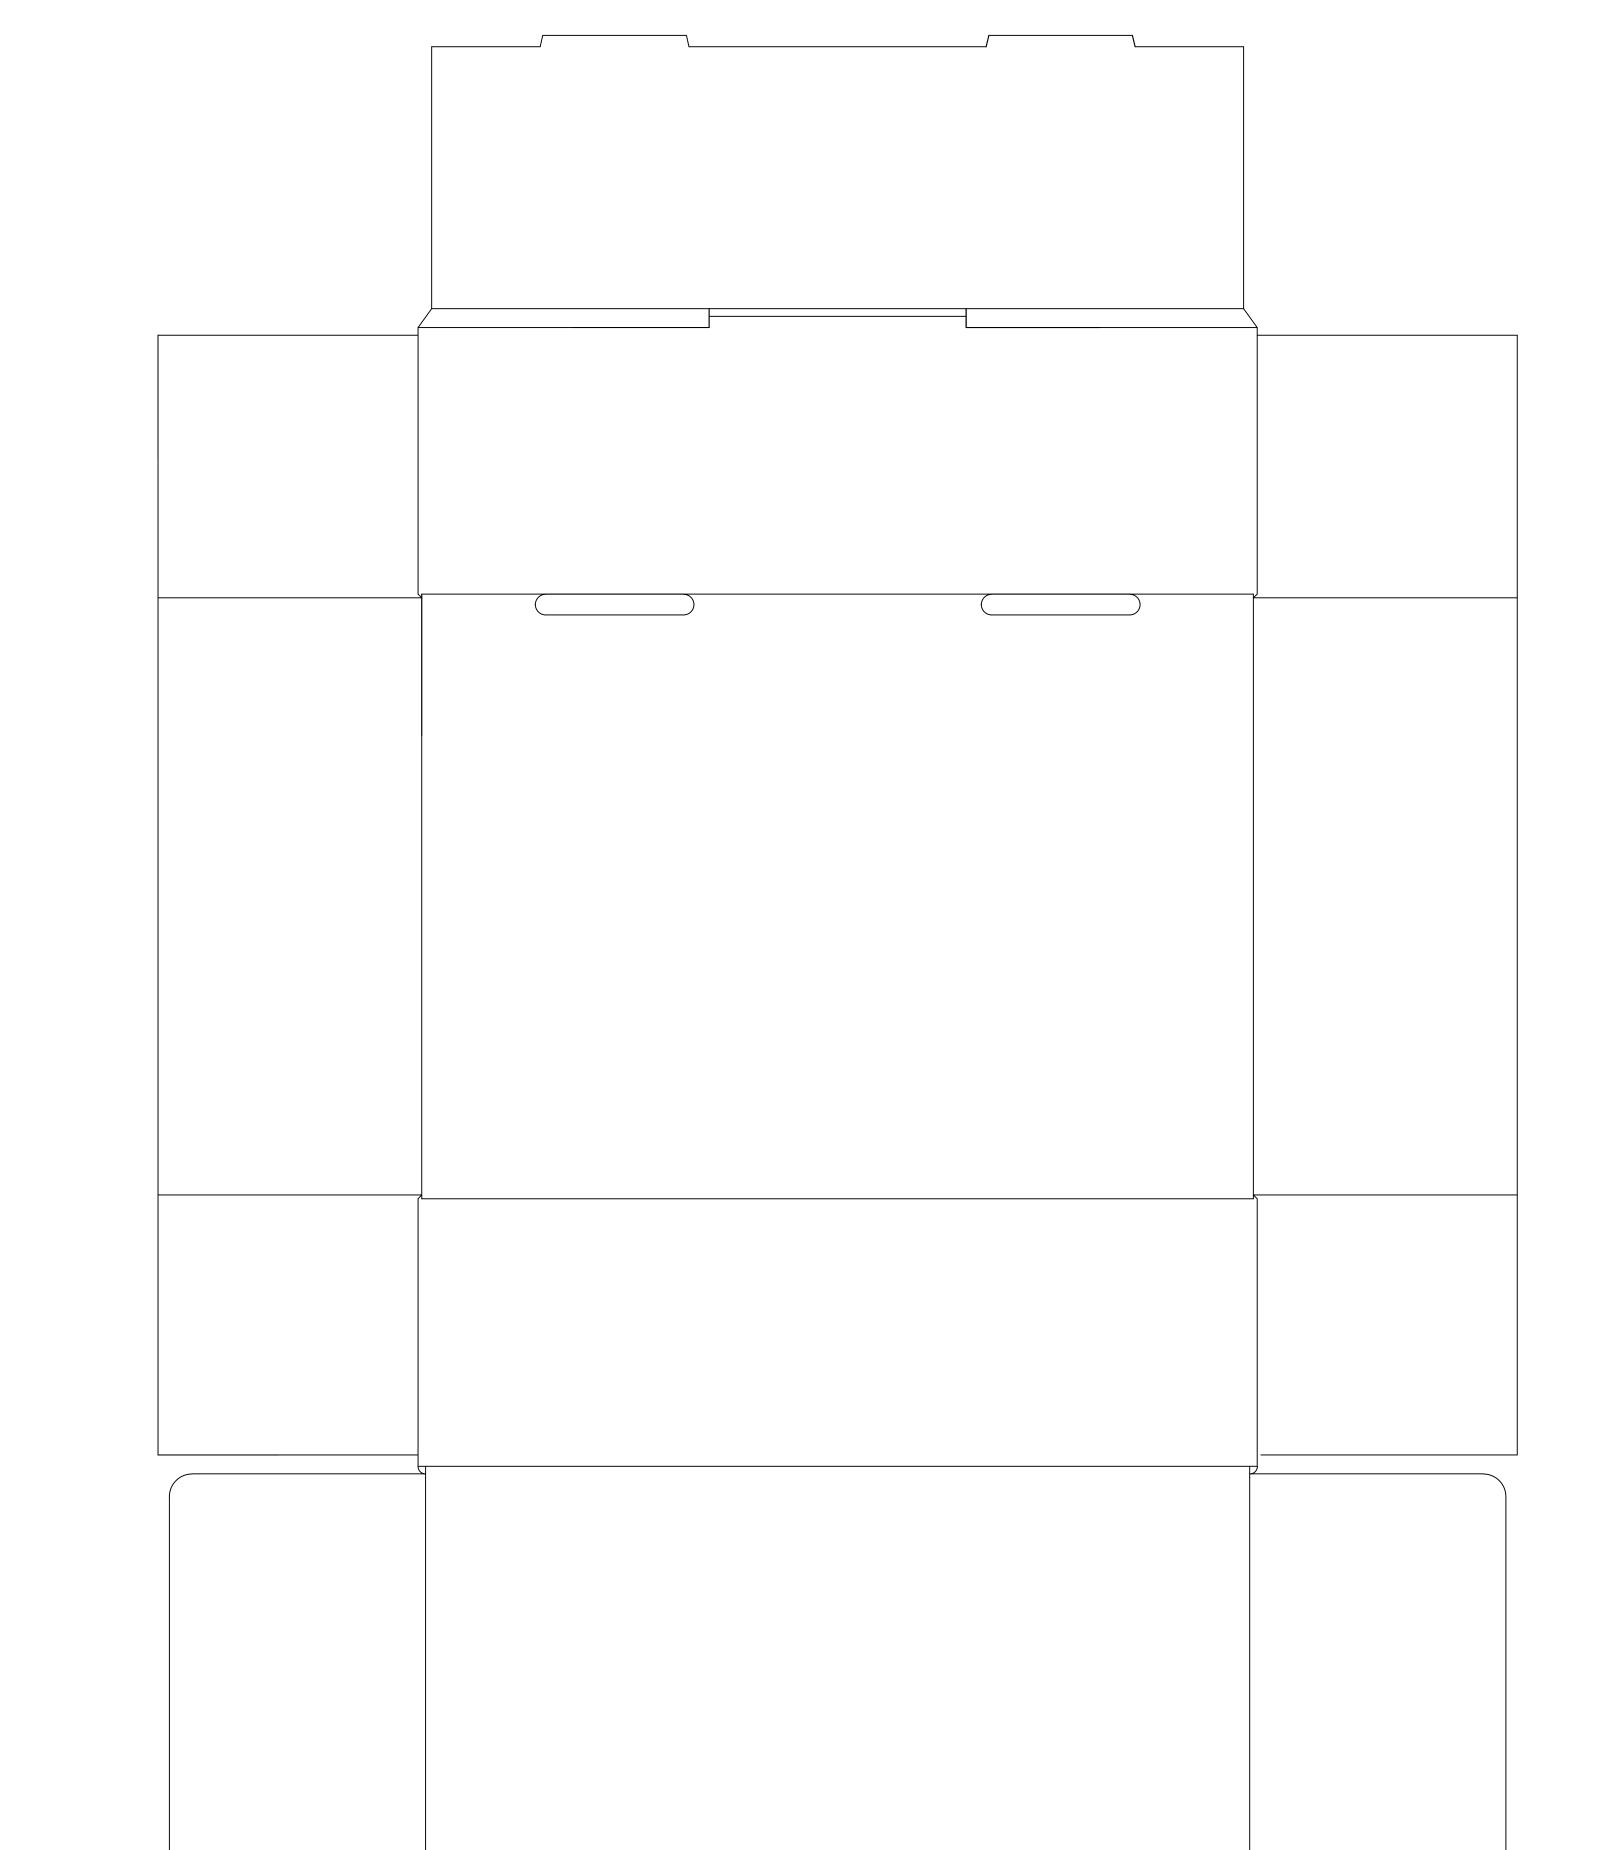

## Mail Box 220 x 160 x 70 (A5)

Image may differ from actual product

- Please create your artwork to match the available printing space.
- Please use the CMYK colour channel to design your artwork since it's compatible with most printing machines.
- Please convert your text to curves or outlines in the artwork to prevent any font-related changes.