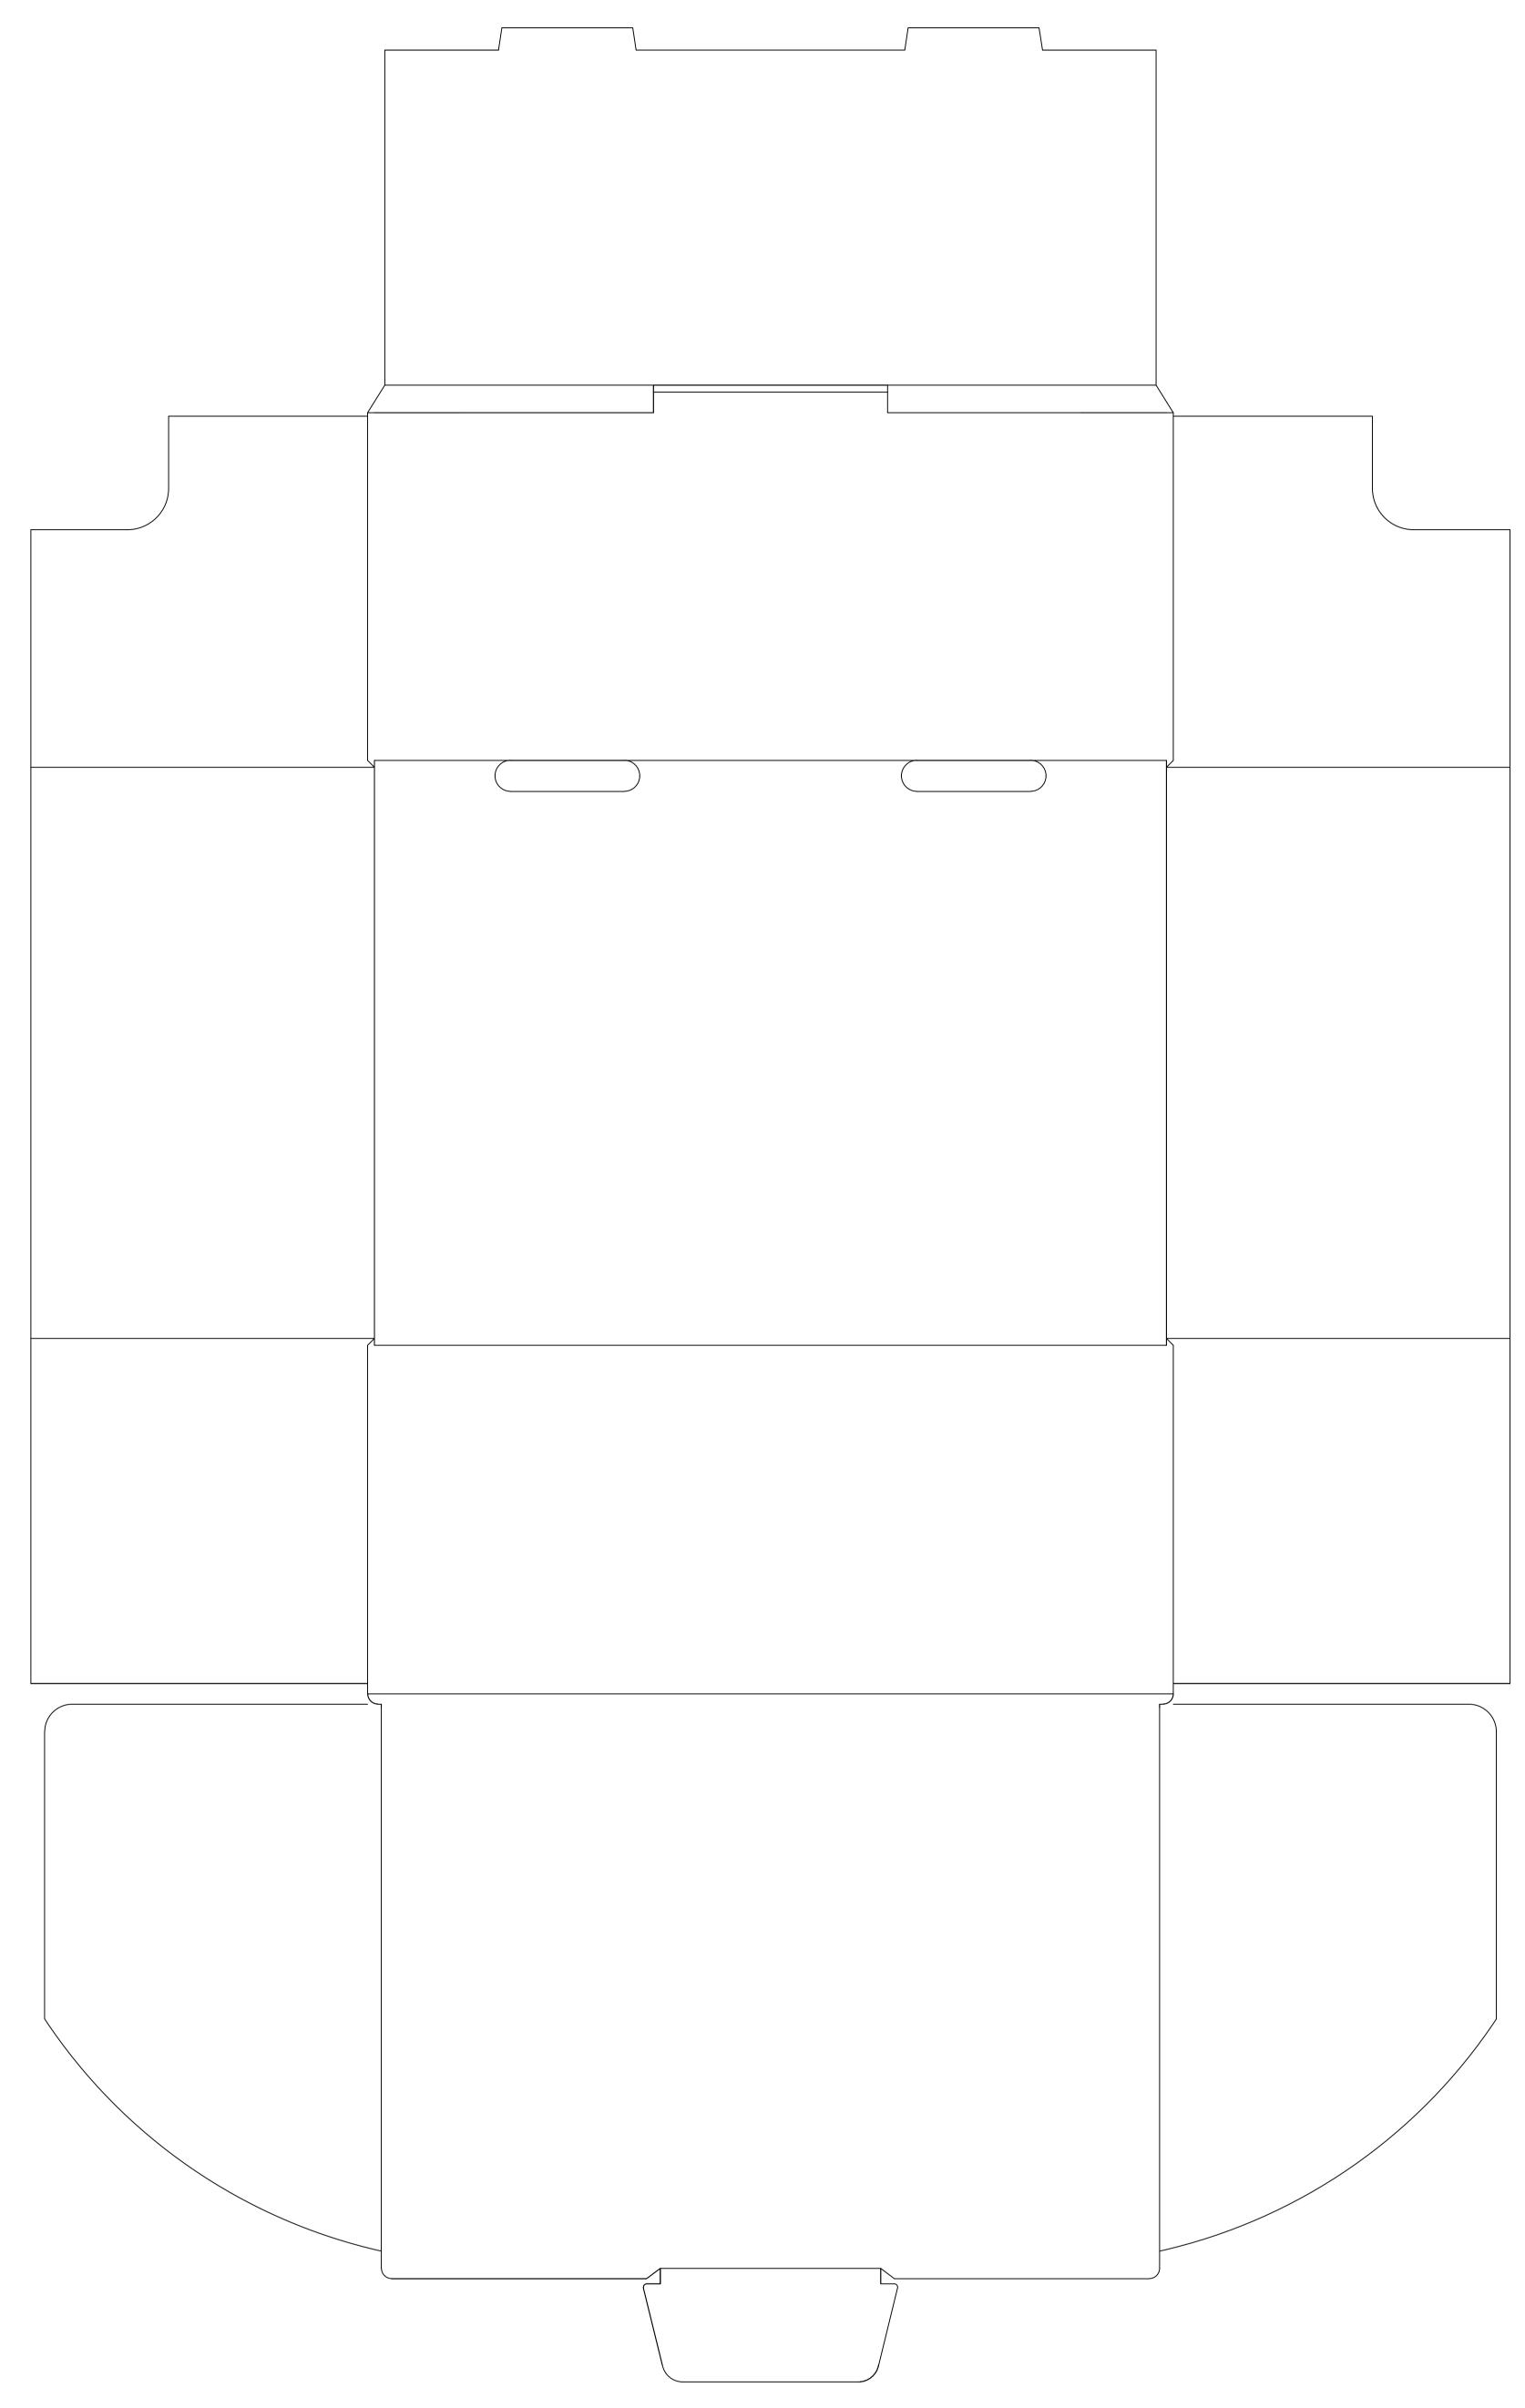

## Mail Box 220 x 160 x 100 (A5)



Image may differ from actual product

## Notice:

- Please create your artwork to match the available printing space.
- Please use the CMYK colour channel to design your artwork since it's compatible with most printing machines.
- Please convert your text to curves or outlines in the artwork to prevent any font-related changes.
- Please avoid using large blocks of colour in the artwork as they may not produce a desirable artistic effect.
- You must hold the copyright for the artwork and be responsible for any copyright-related issues.

## If you have requirements, please contact us at HOTLINE 0478 187 868



## Symbols commonly used in artwork that you might find useful