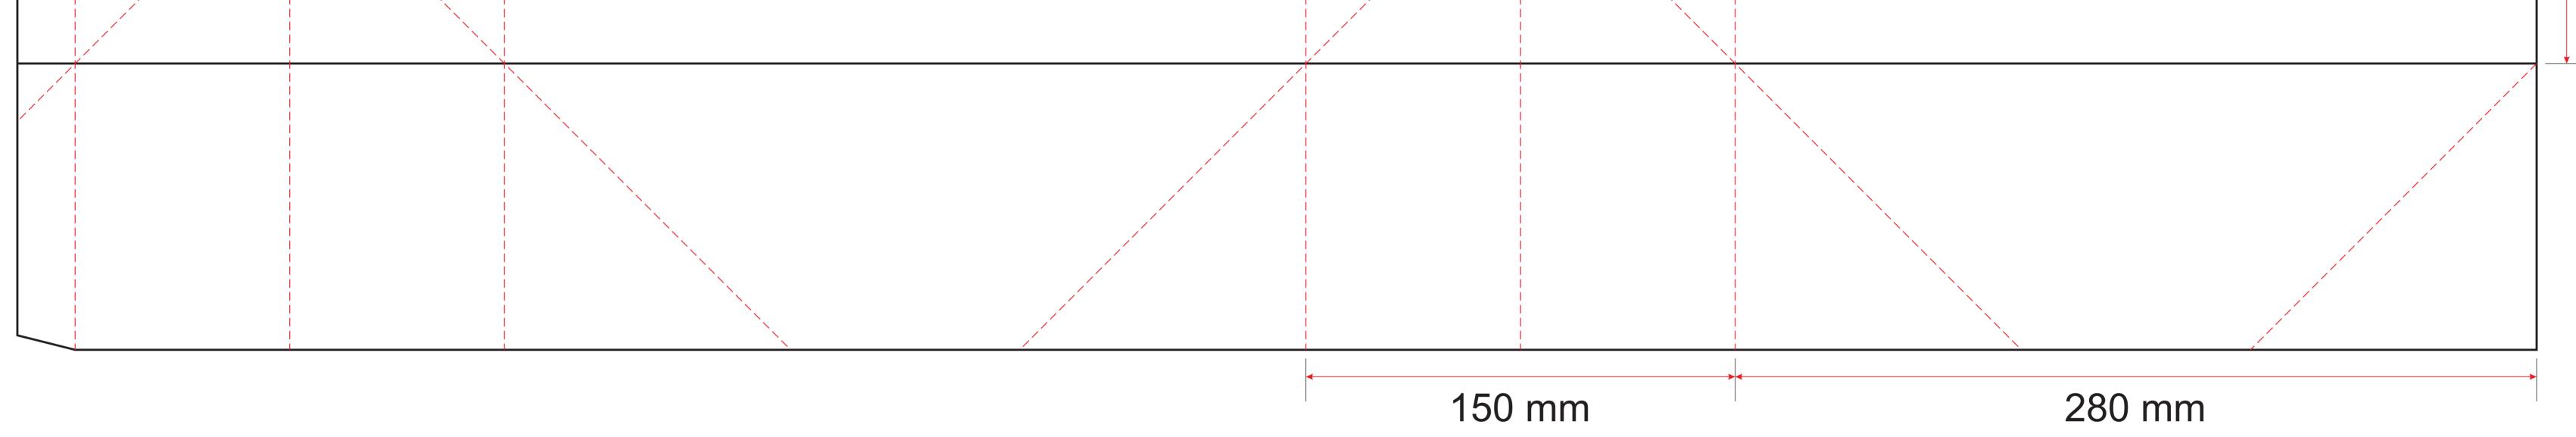

## Bag Dimension: 280 x 150 x 280 mm

Image may differ from actual product

Please create your artwork to match the available printing space.

Please use the CMYK colour channel to design your artwork since it's compatible with most printing machines.