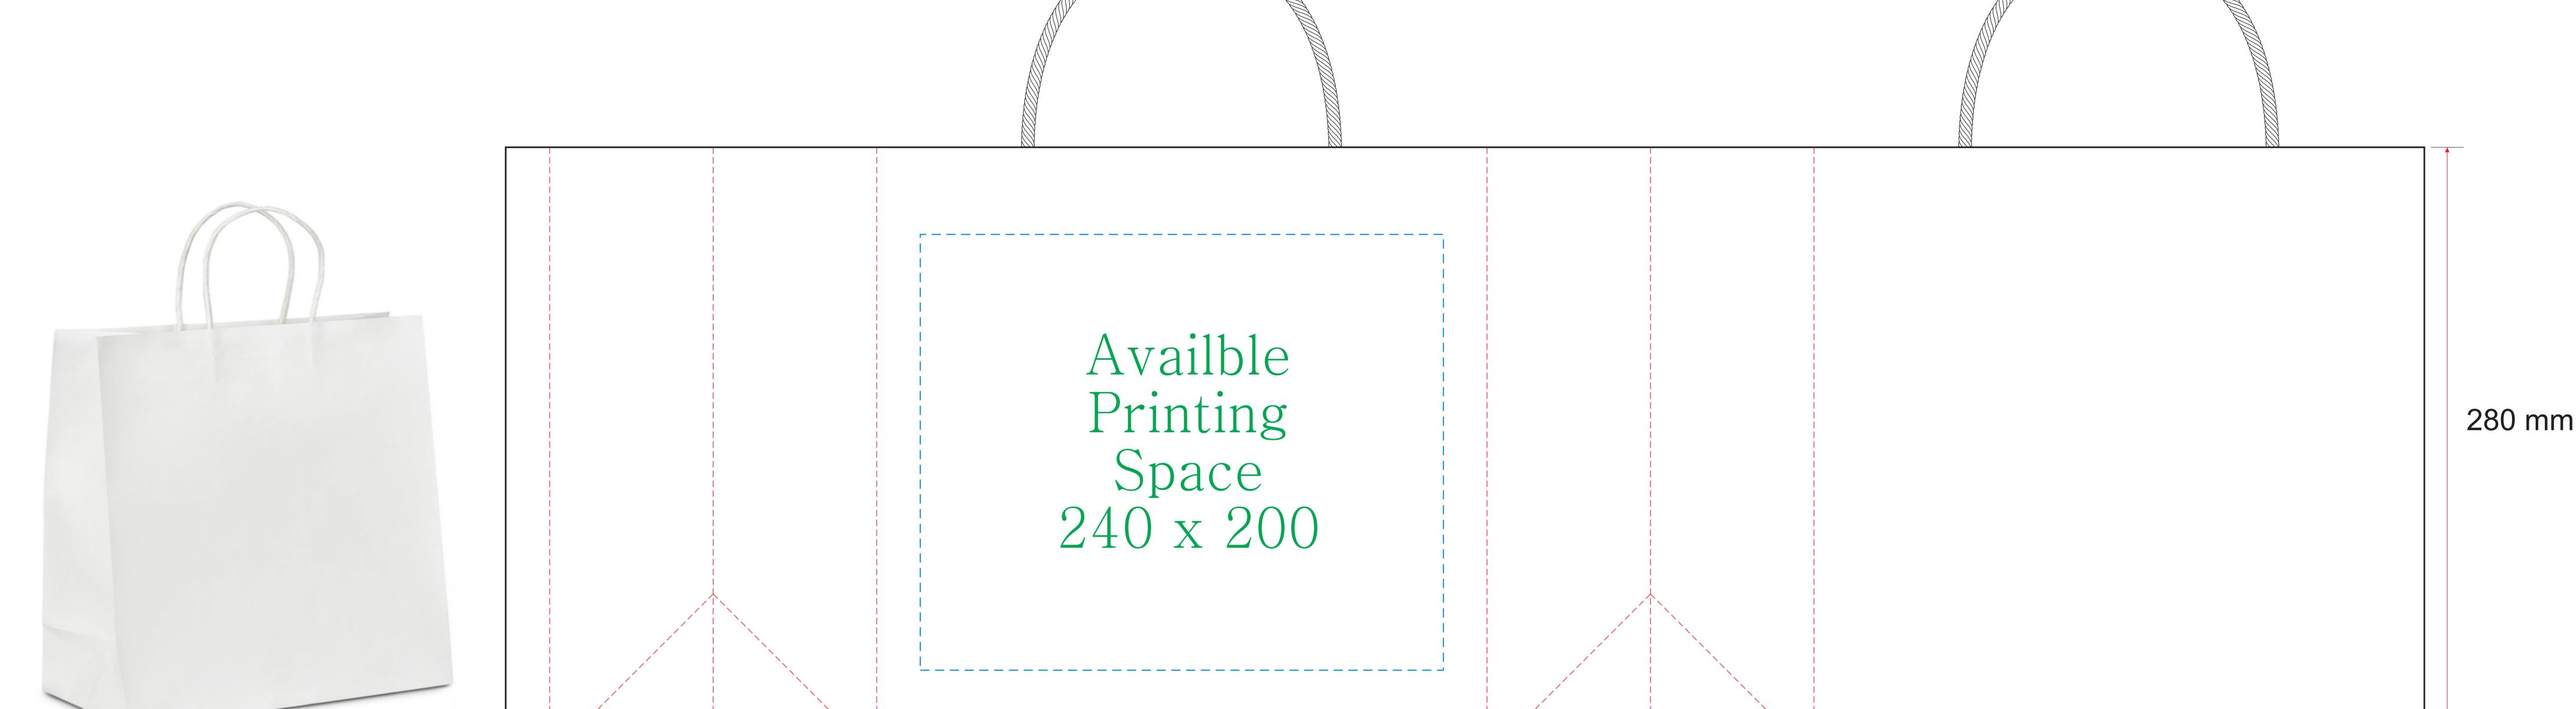

## Bag Dimension: 280 x 150 x 280 mm

Image may differ from actual product

Please create your artwork to match the available printing space.

Please use the CMYK colour channel to design your artwork since it's compatible with most printing machines.