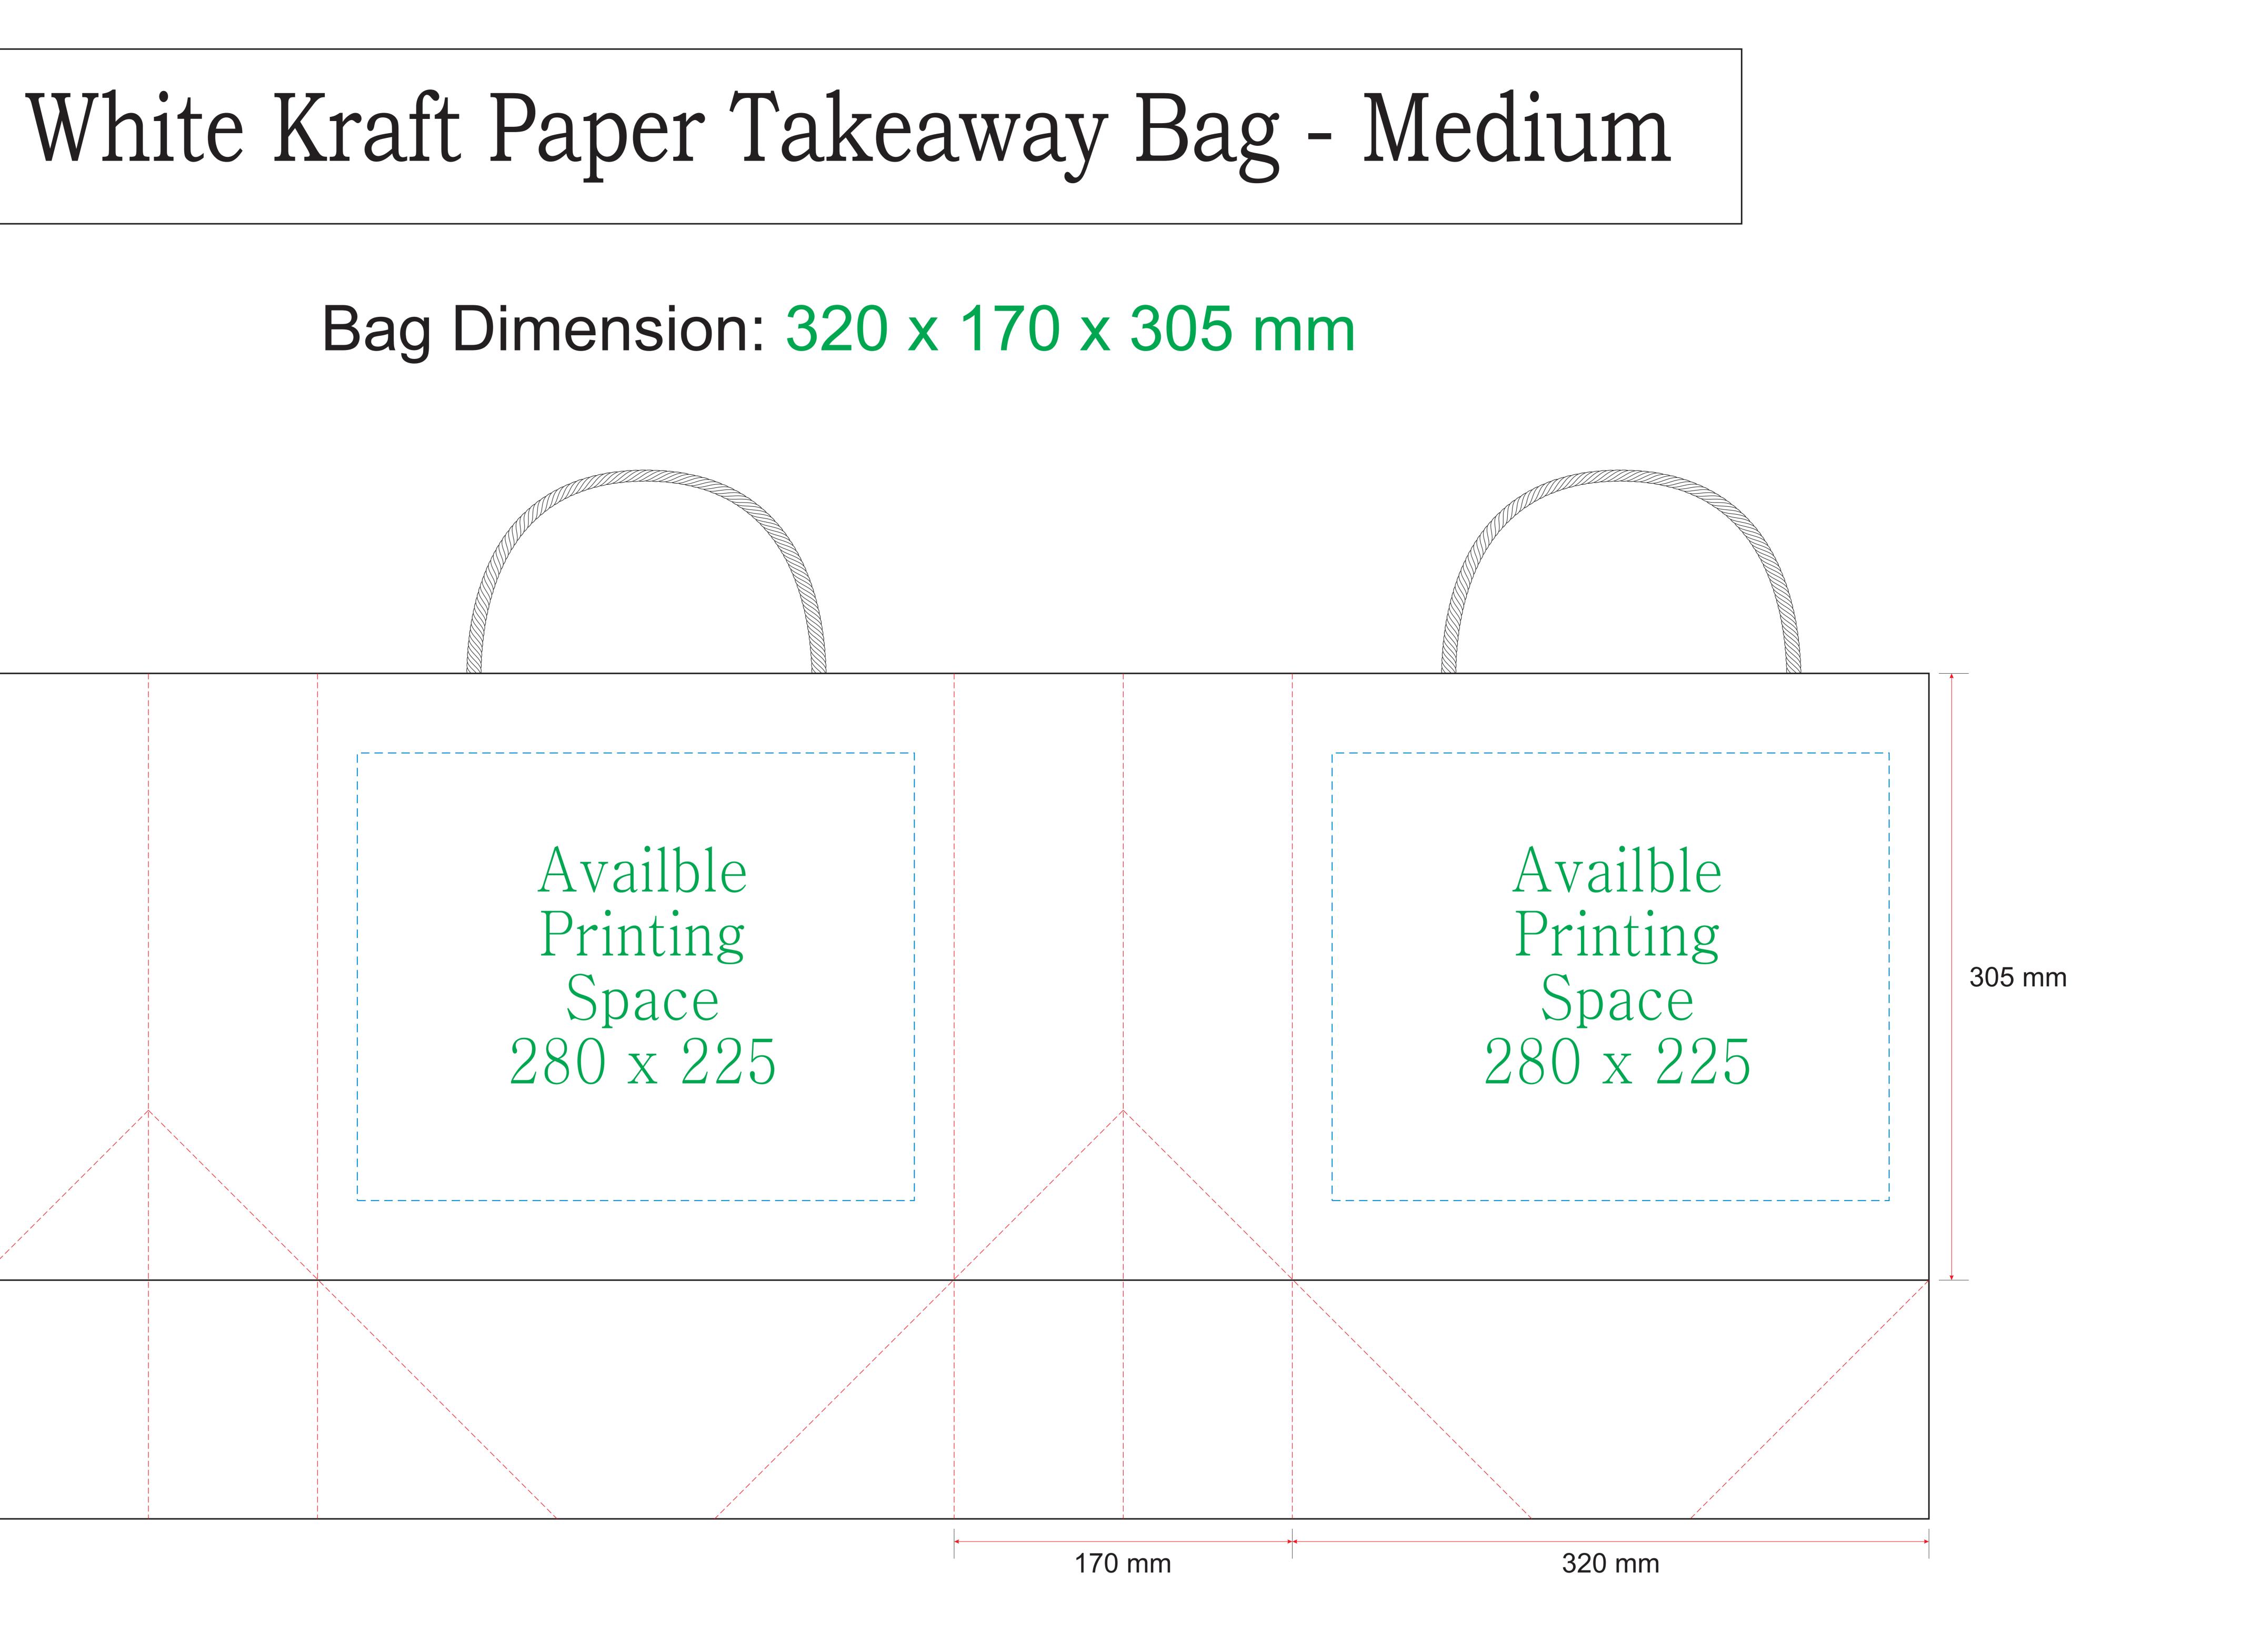

- Please create your artwork to match the available printing space.
- artwork since it's compatible with most printing machines.
- Please convert your text to curves or outlines in the artwork to prevent any font-related changes.
- as they may not produce a desirable artistic effect.
- You must hold the copyright for the artwork and be responsible for any copyright-related issues.

Please use the CMYK colour channel to design your

Please avoid using large blocks of colour in the artwork