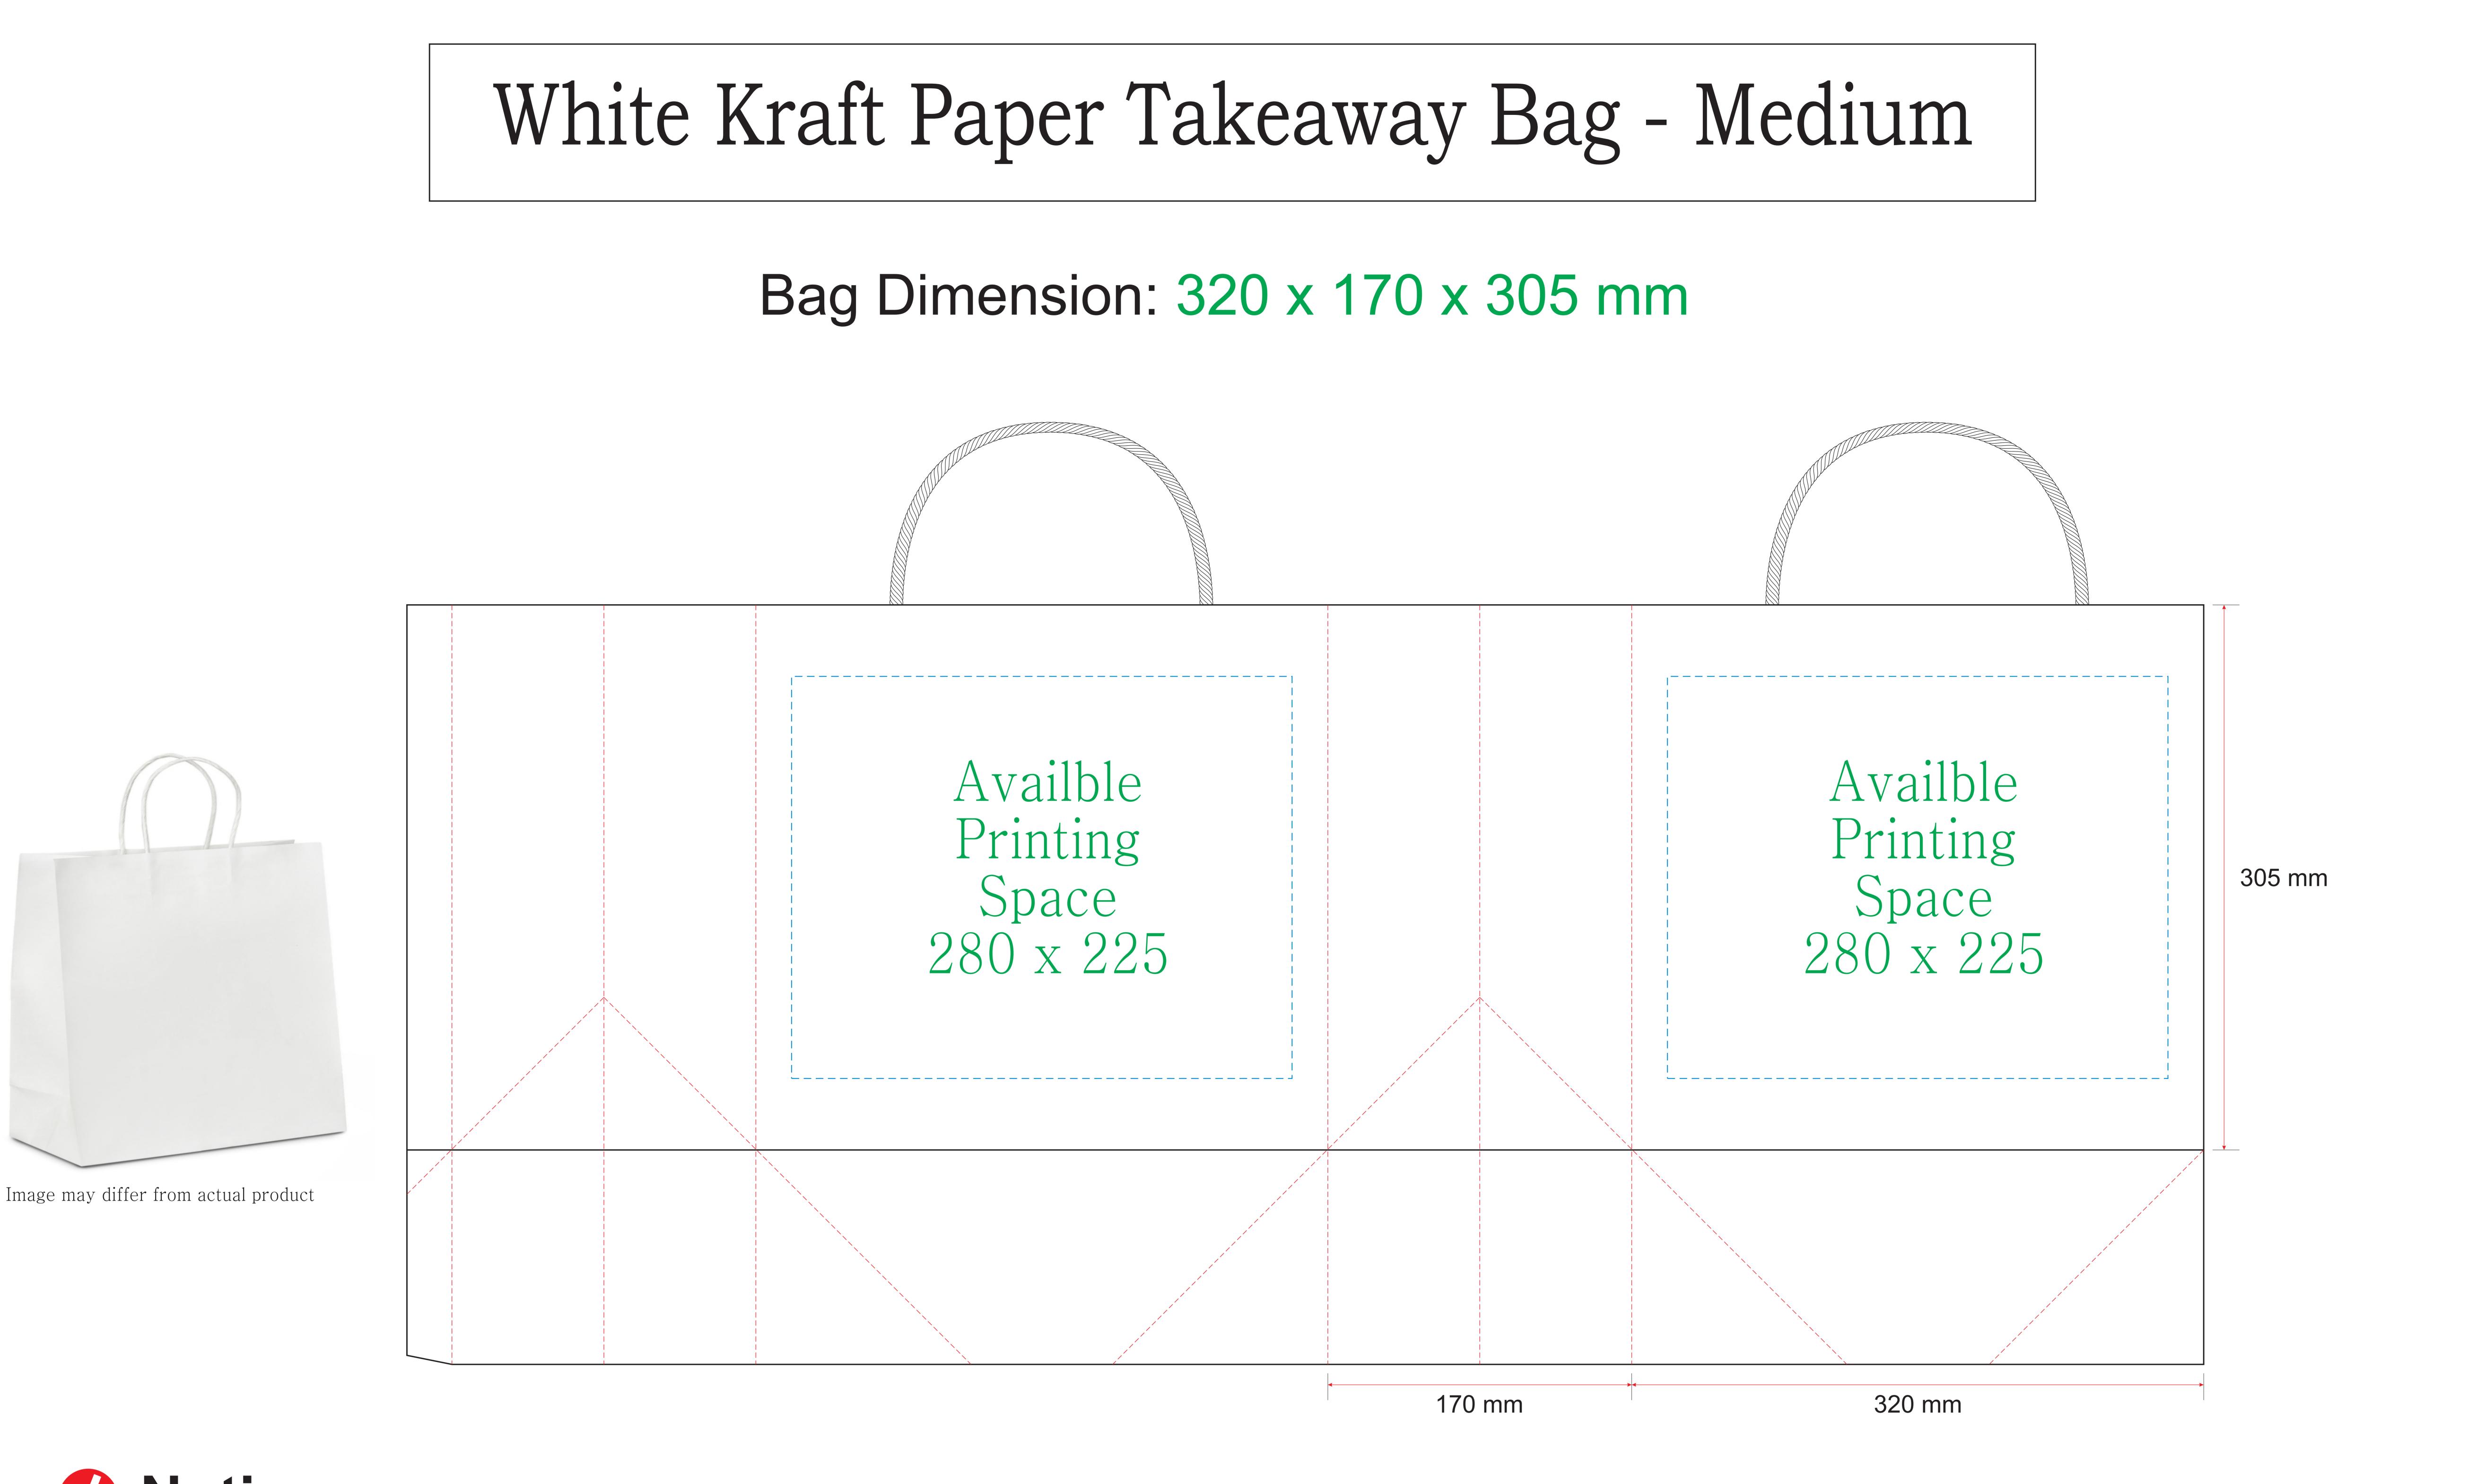

- Please create your artwork to match the available printing space.
- artwork since it's compatible with most printing machines.
- Please convert your text to curves or outlines in the artwork to prevent any font-related changes.
- as they may not produce a desirable artistic effect.
- You must hold the copyright for the artwork and be responsible for any copyright-related issues.

Please use the CMYK colour channel to design your

Please avoid using large blocks of colour in the artwork