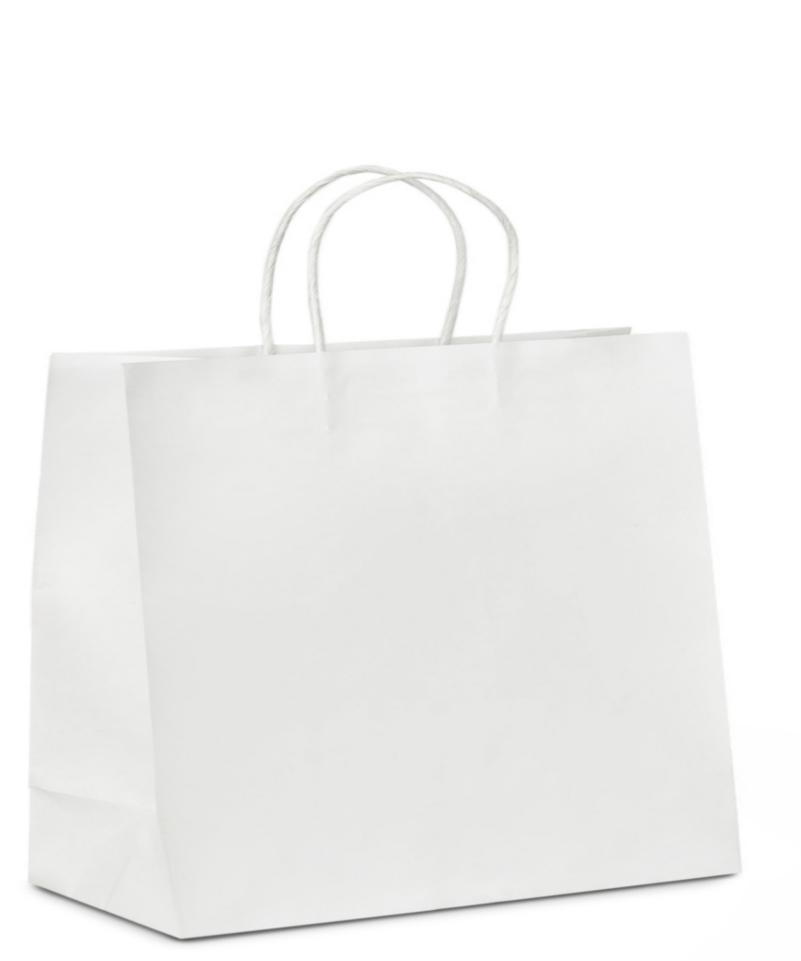

## White Kraft Paper Takeaway Bag - Large

## Bag Dimension: 350 x 230 x 320 mm

Please avoid using large blocks of colour in the artwork as they may not produce a desirable artistic effect.