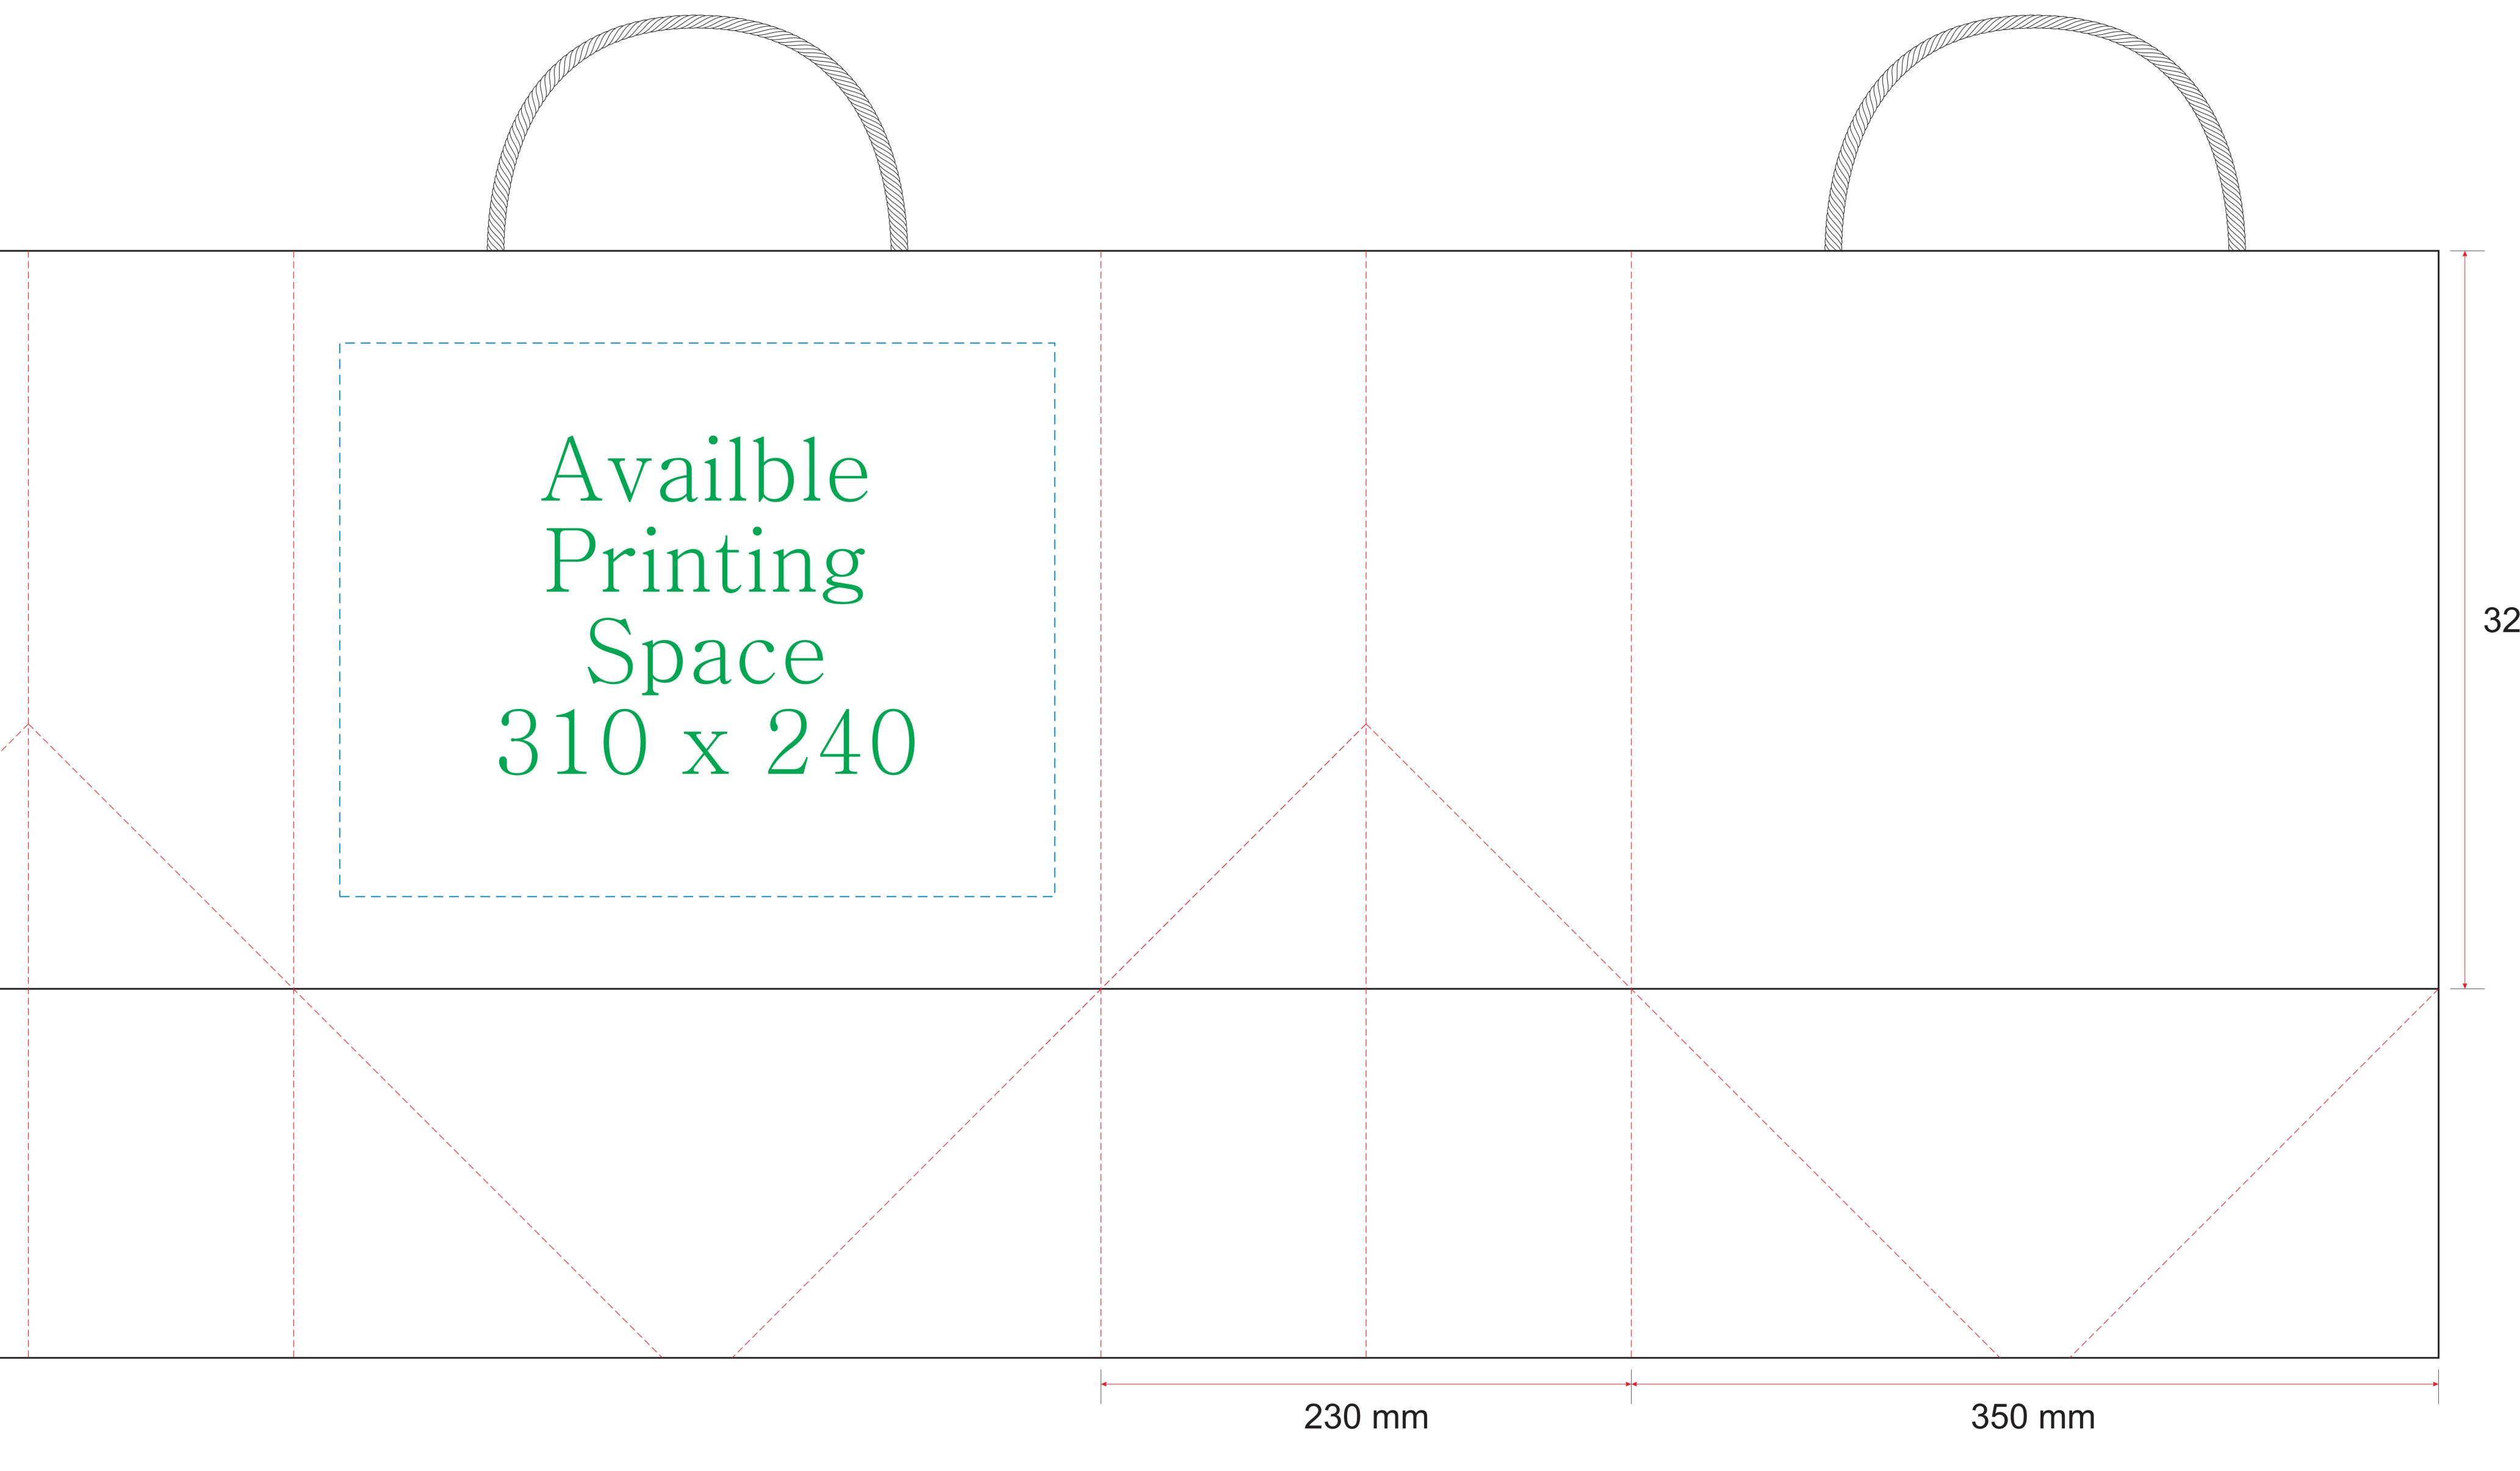

Image may differ from actual product

- Please create your artwork to match the available printing space.
- Please use the CMYK colour channel to design your artwork since it's compatible with most printing machines.
- Please convert your text to curves or outlines in the artwork to prevent any font-related changes.

## Bag Dimension: 350 x 230 x 320 mm

Please avoid using large blocks of colour in the artwork as they may not produce a desirable artistic effect.