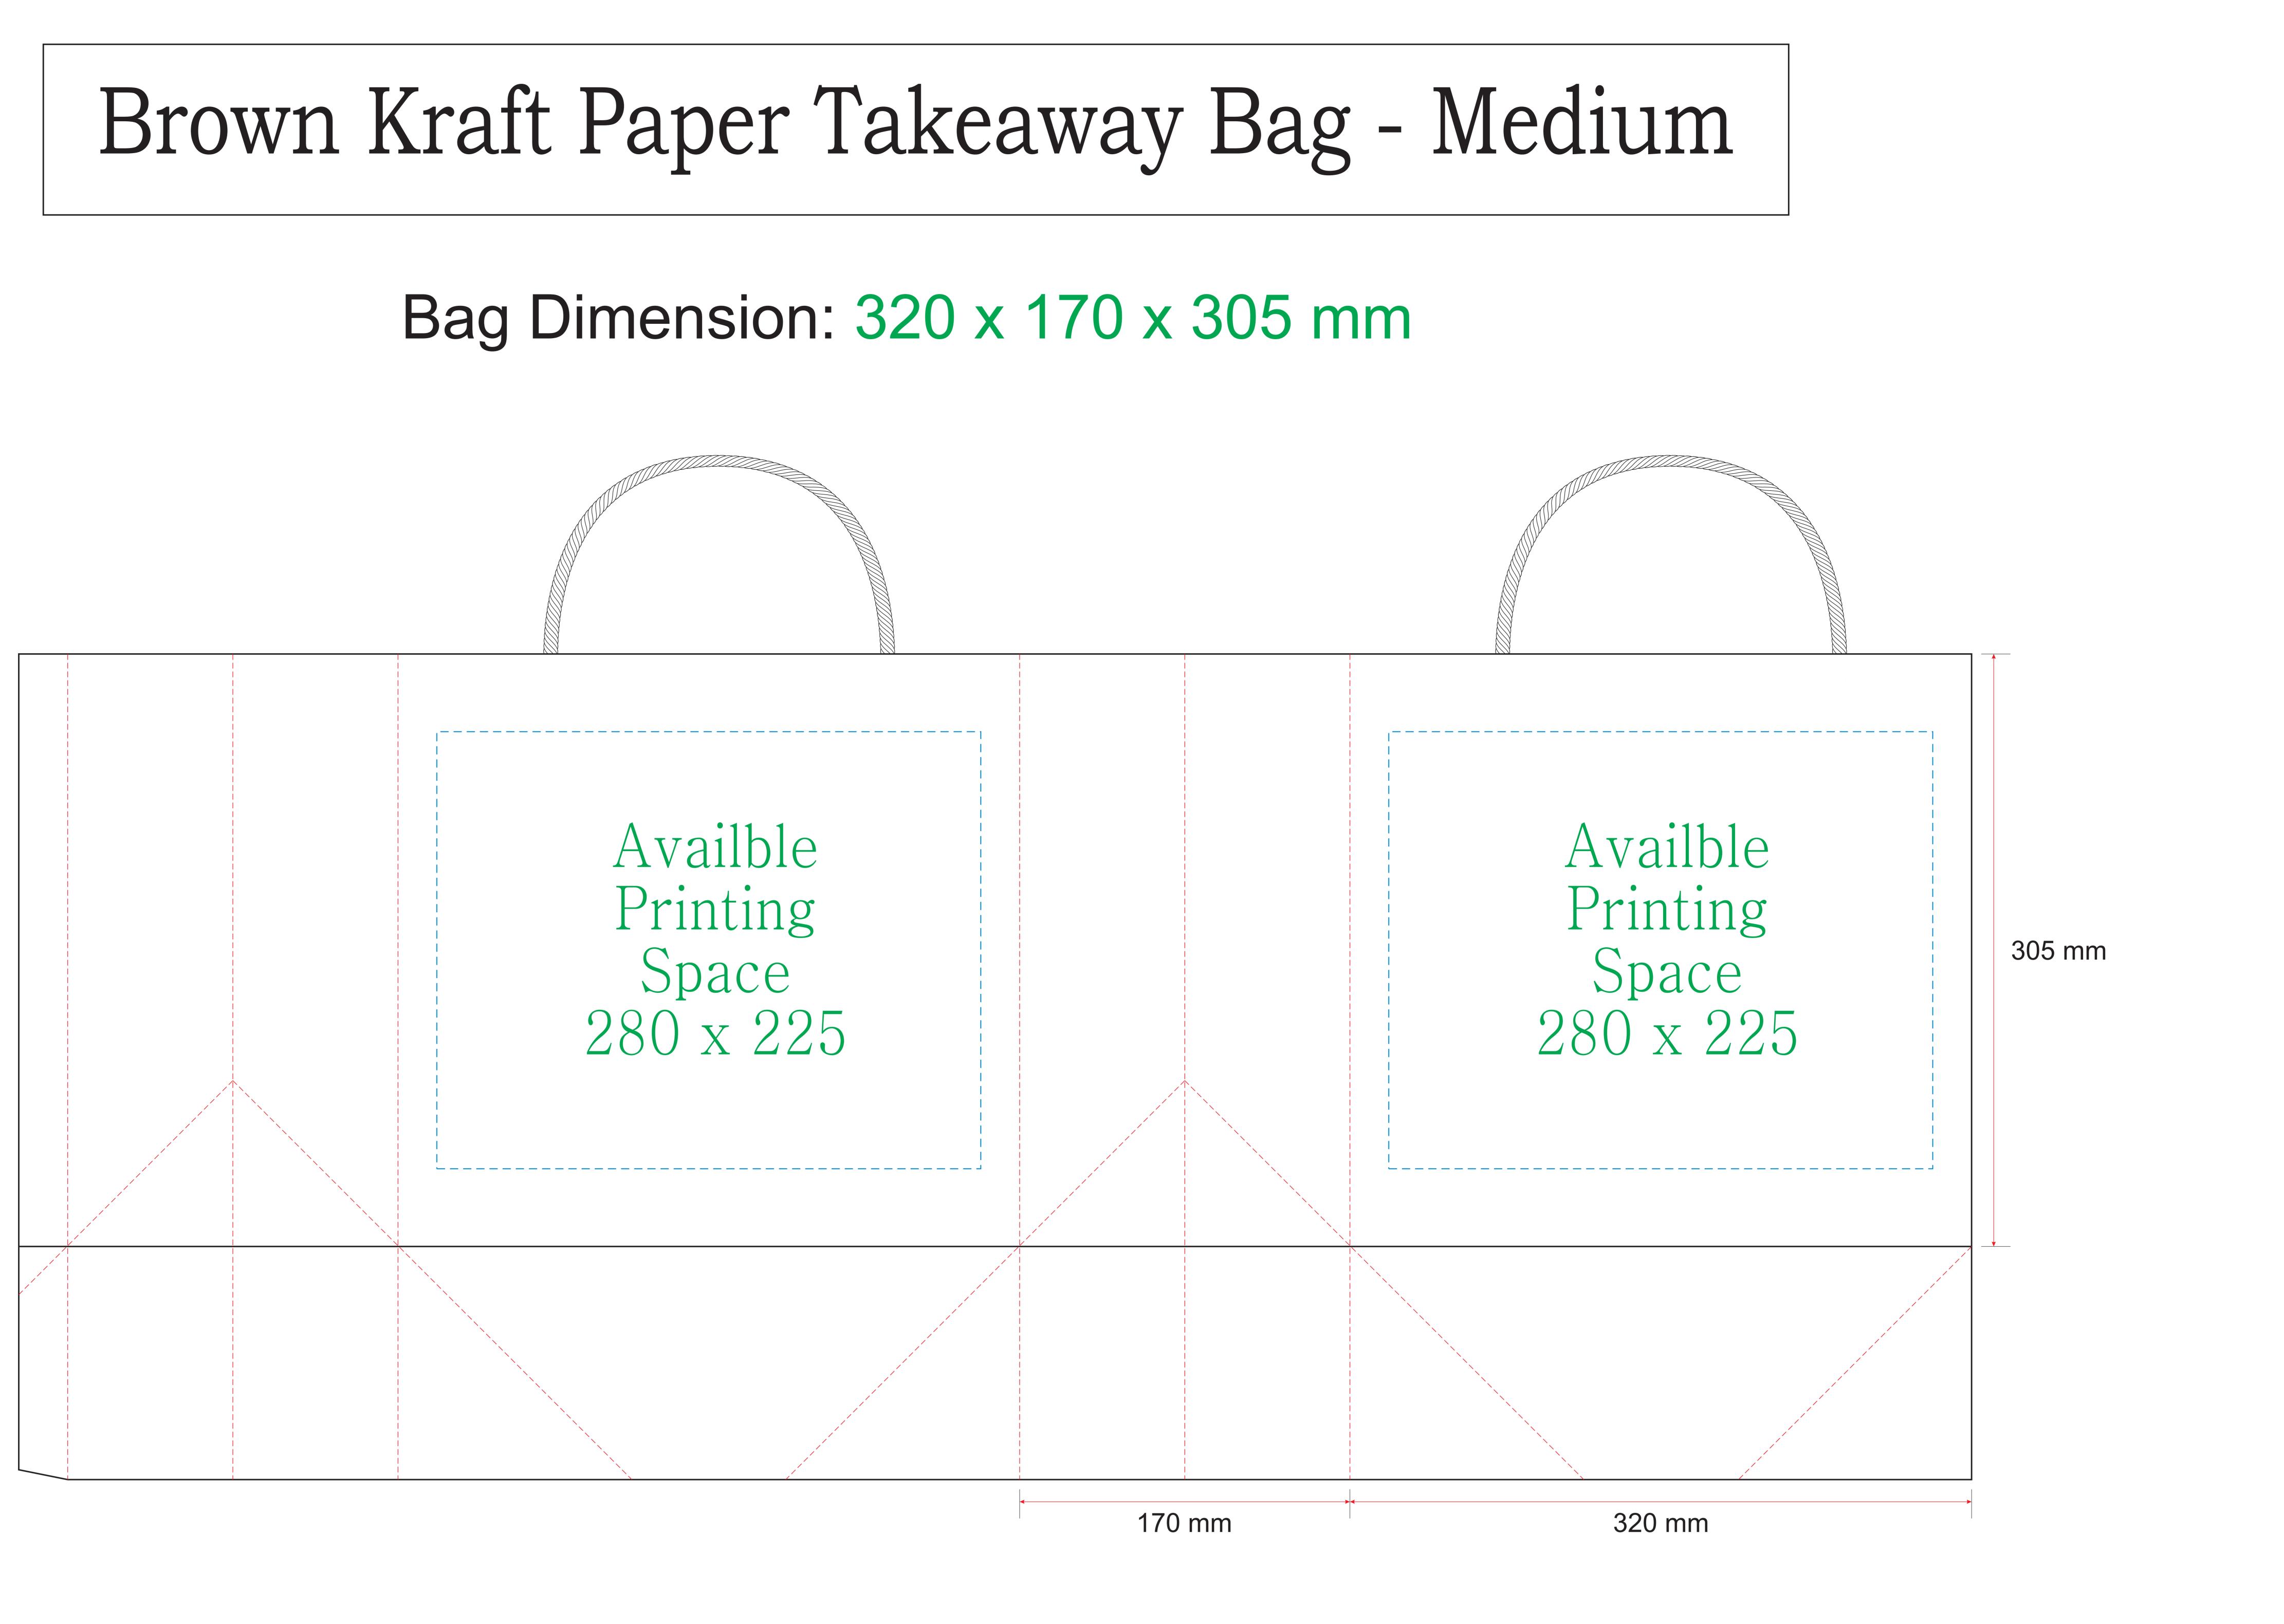

Image may differ from actual product

- Please create your artwork to match the available printing space.
- artwork since it's compatible with most printing machines.
- Please convert your text to curves or outlines in the artwork to prevent any font-related changes.
- as they may not produce a desirable artistic effect.
- You must hold the copyright for the artwork and be responsible for any copyright-related issues.

Please use the CMYK colour channel to design your

Please avoid using large blocks of colour in the artwork