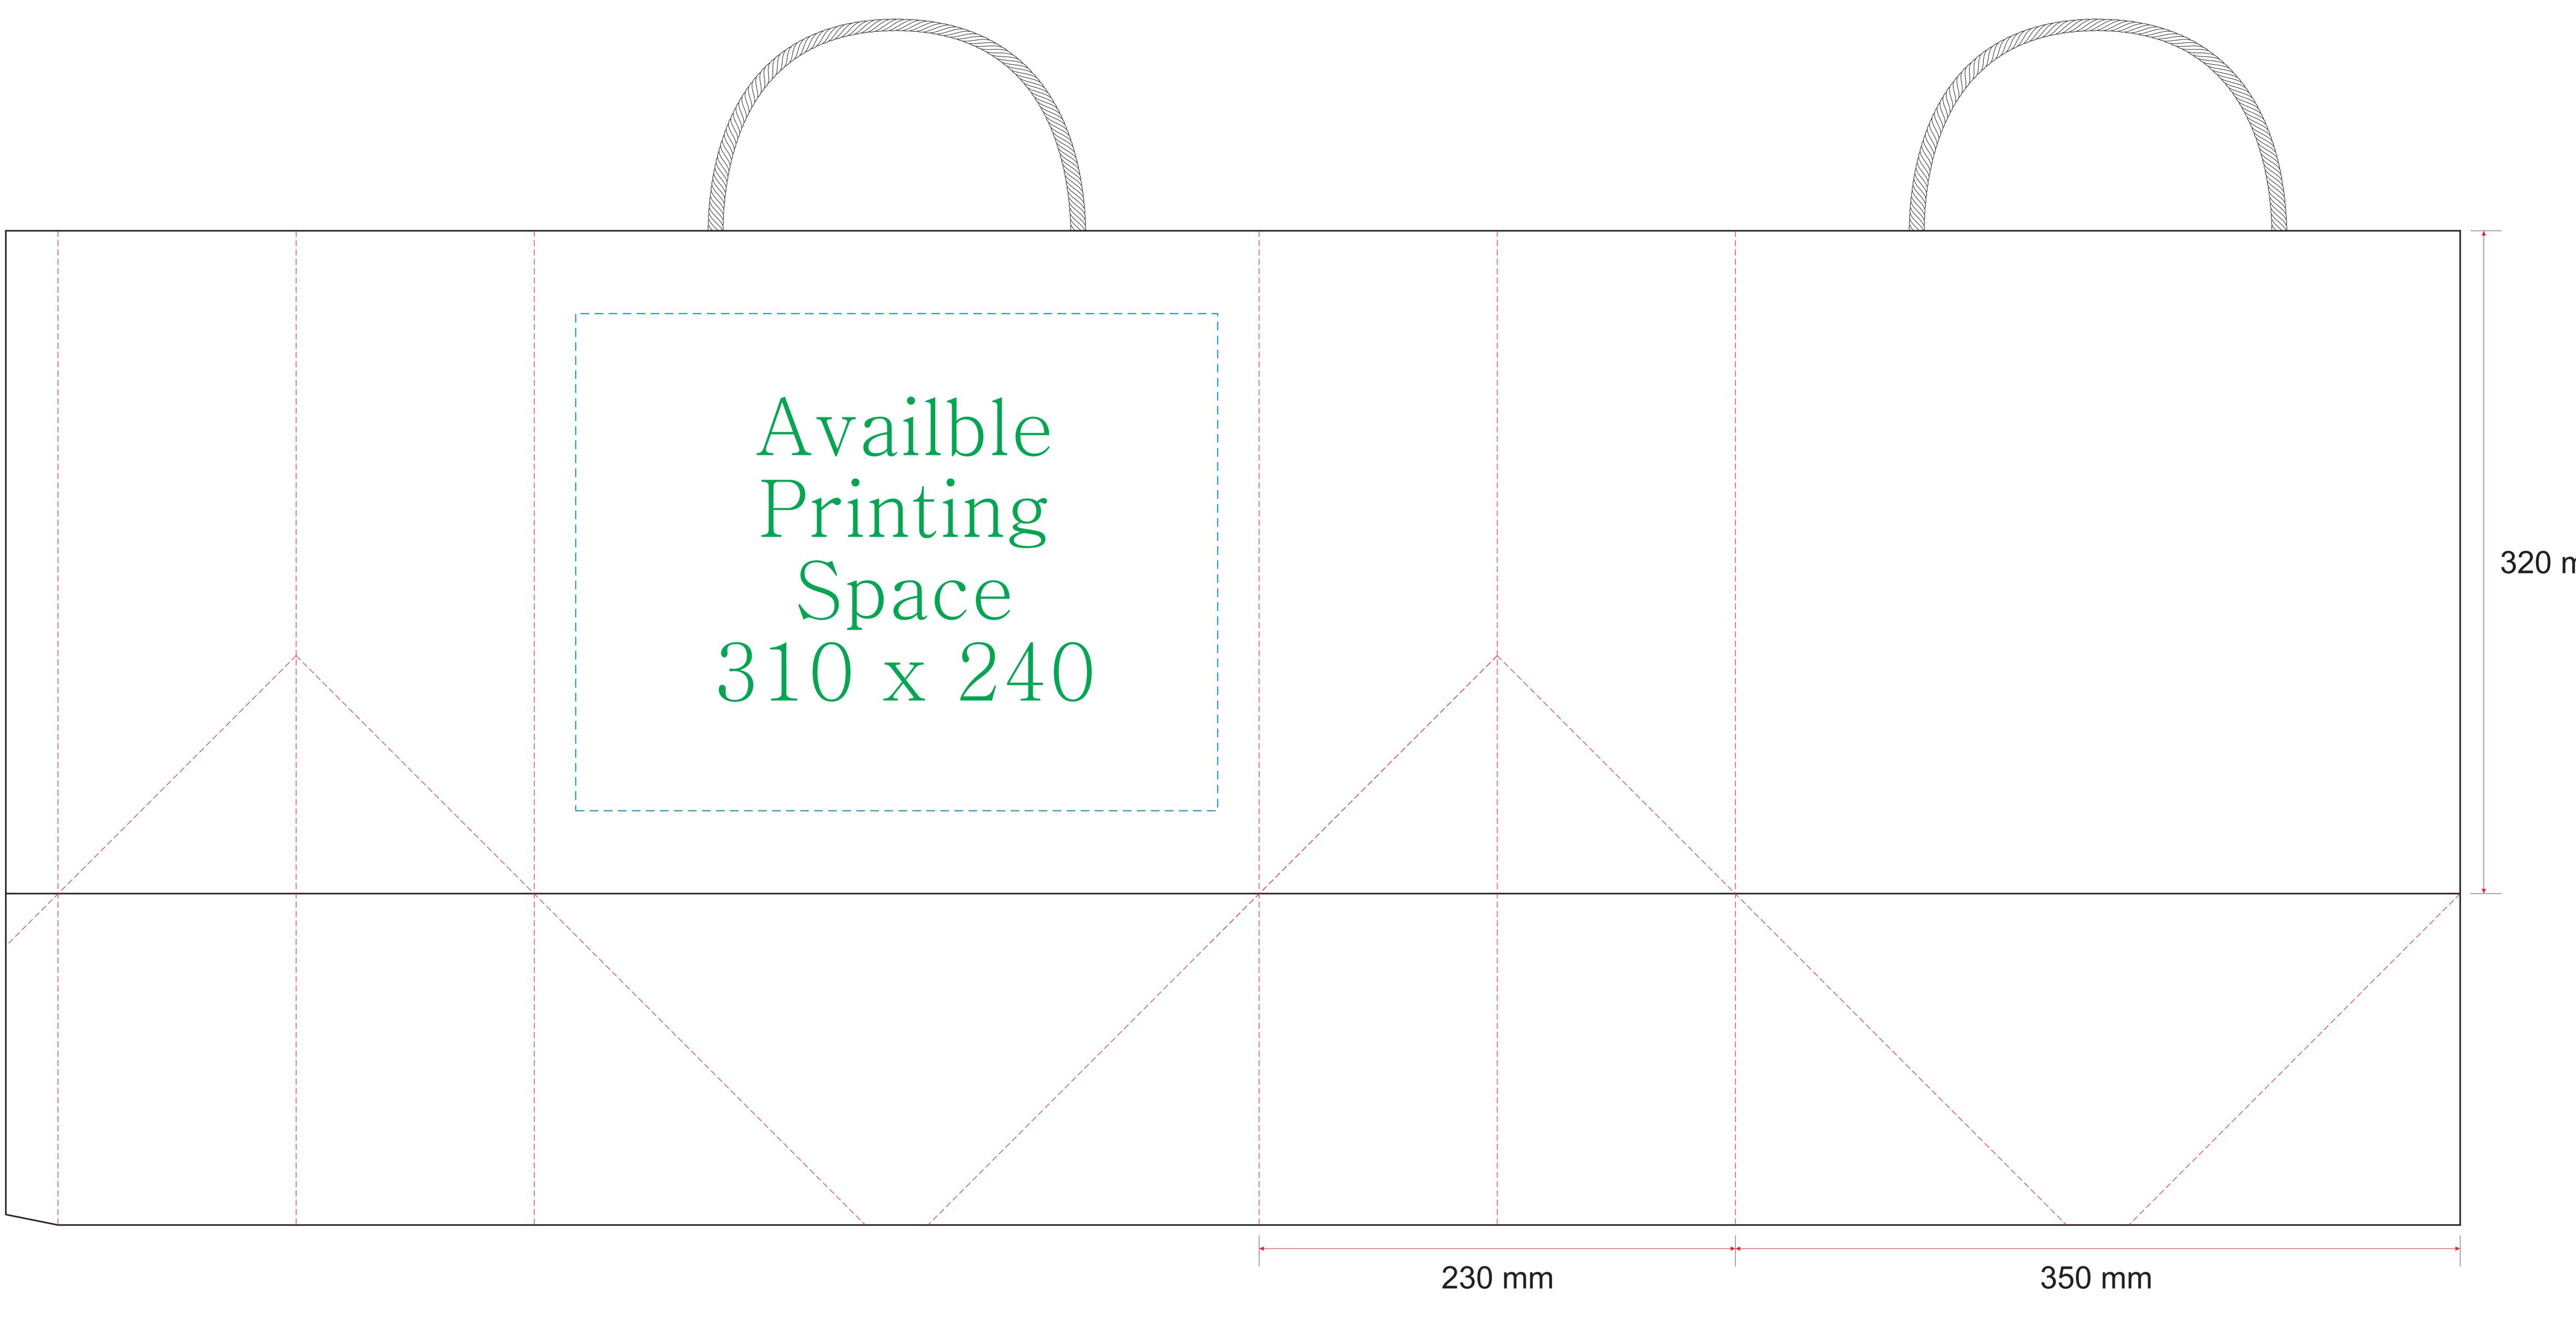

Image may differ from actual product

- Please create your artwork to match the available printing space.
- Please use the CMYK colour channel to design your artwork since it's compatible with most printing machines.
- Please convert your text to curves or outlines in the artwork to prevent any font-related changes.
- You must hold the copyright for the artwork and be responsible for any copyright-related issues.

### Bag Dimension: 350 x 230 x 320 mm

Symbols commonly used in

320 mm