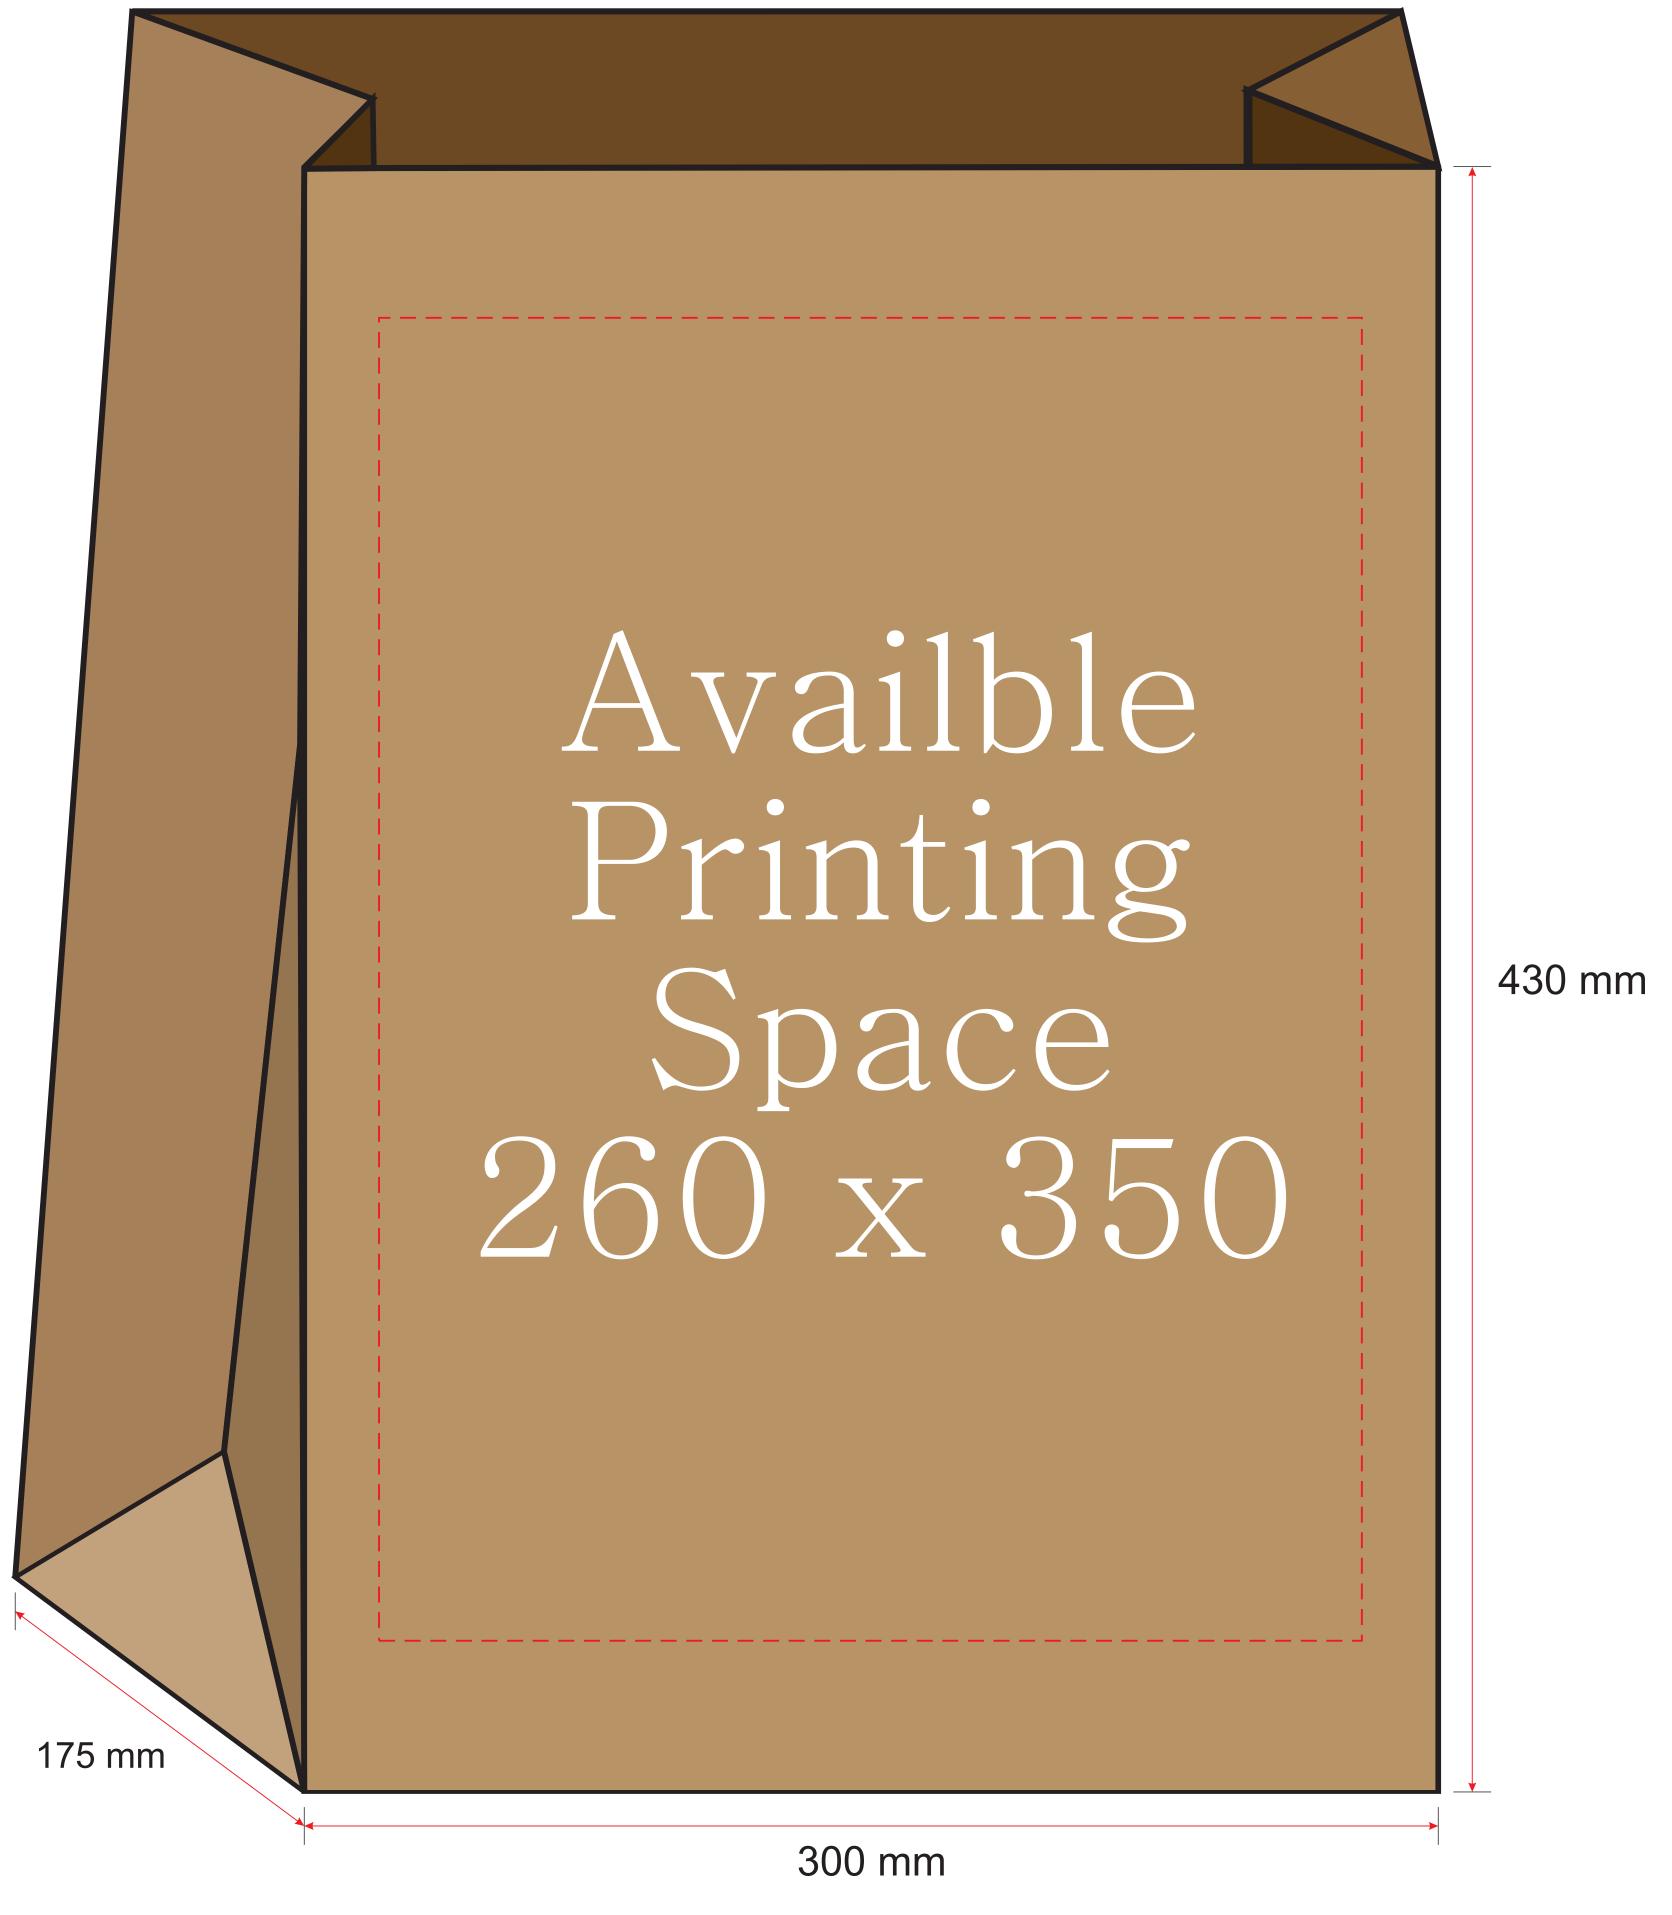

## Brown Kraft Paper Grocery Bags - XX Large

Bag Dimension: 300 x 175 x 430 mm

## Front

Image may differ from actual product Notice:

- Please create your artwork to match the available printing space.
- Please use the CMYK colour channel to design your artwork since it's compatible with most printing machines.
- Please convert your text to curves or outlines in the artwork to prevent any font-related changes.
- Please avoid using large blocks of colour in the artwork as they may not produce a desirable artistic effect.
- You must hold the copyright for the artwork and be responsible for any copyright-related issues.