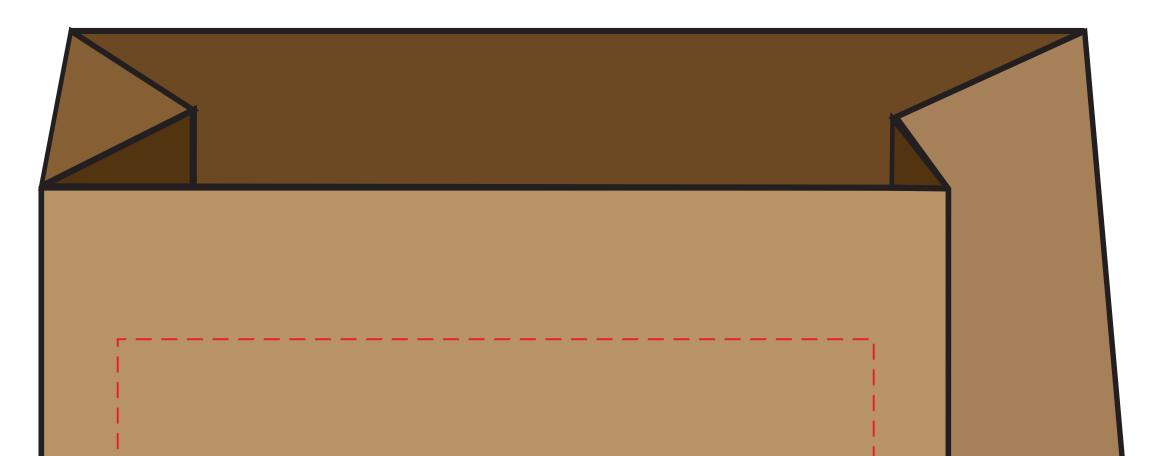

# Bag Dimension: 240 x 120 x 390 mm

Front

# Availble Printing Space 200 x 310

390 mm

0478 187 868

Availble Printing Space 200 x 310

# **Notice:**

120 mm

- Please create your artwork to match the available printing space.
- Please use the CMYK colour channel to design your artwork since it's compatible with most printing machines.
- Please convert your text to curves or outlines in the artwork to prevent any font-related changes.
- Please avoid using large blocks of colour in the artwork as they may not produce a desirable artistic effect.
- You must hold the copyright for the artwork and be responsible for any copyright-related issues.