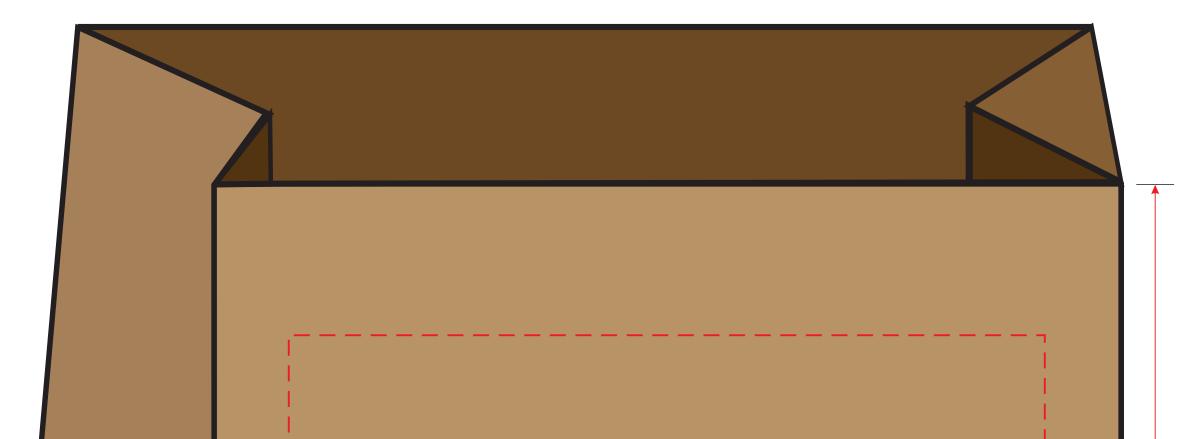

# Bag Dimension: 240 x 120 x 390 mm

Front

# Availble Printing Space 200 x 310

390 mm

0478 187 868

Availble Printing Space 200 x 310

# **Notice:**

120 mm

- Please create your artwork to match the available printing space.
- Please use the CMYK colour channel to design your artwork since it's compatible with most printing machines.
- Please convert your text to curves or outlines in the artwork to prevent any font-related changes.
- Please avoid using large blocks of colour in the artwork as they may not produce a desirable artistic effect.
- You must hold the copyright for the artwork and be responsible for any copyright-related issues.