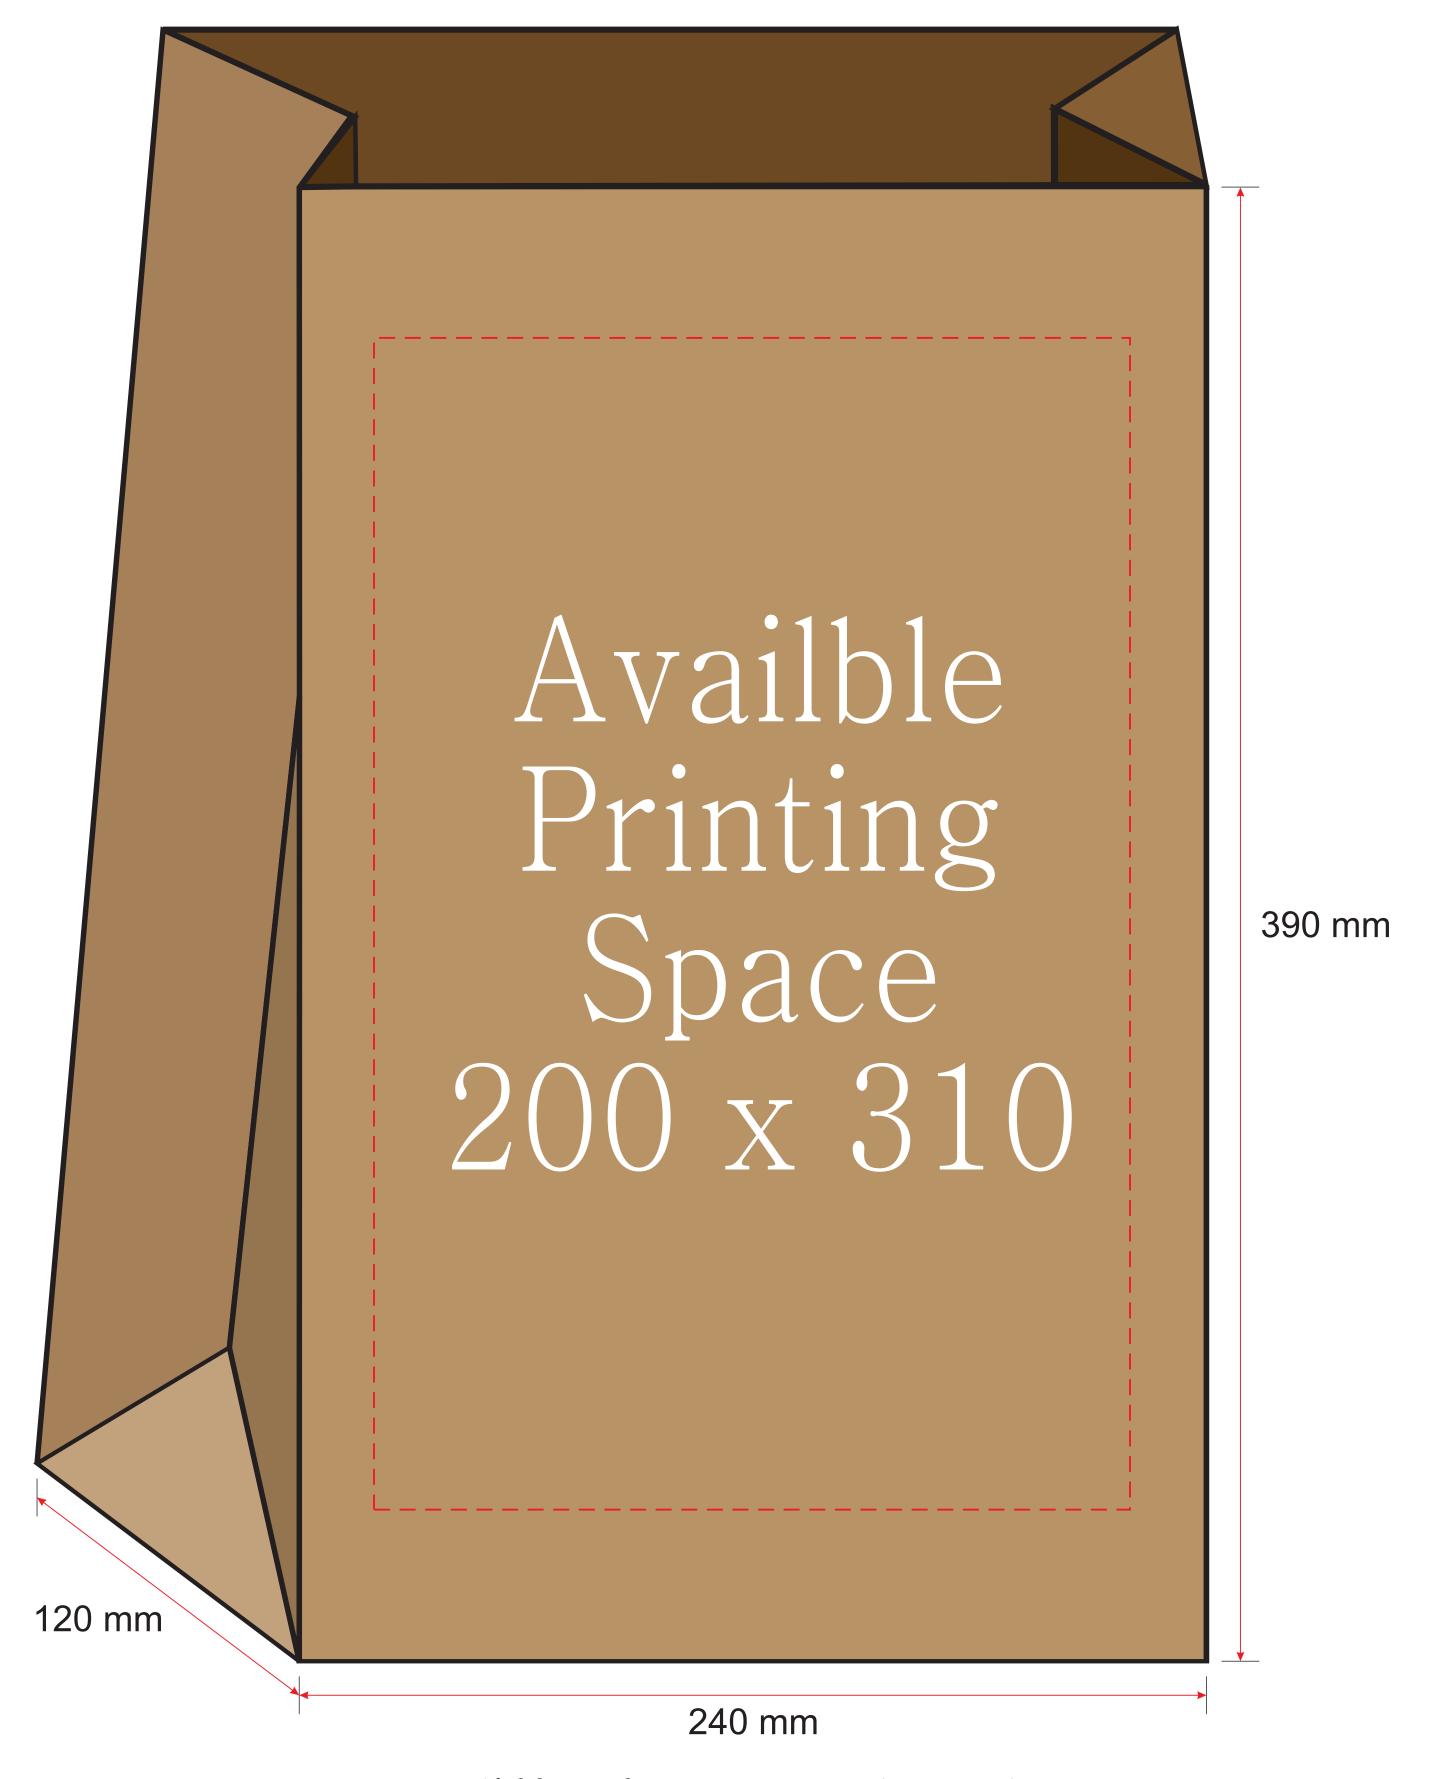

## Brown Kraft Paper Grocery Bags - X Large

Bag Dimension: 240 x 120 x 390 mm

#### Front

Image may differ from actual product

### **Notice:**

- Please create your artwork to match the available printing space.
- Please use the CMYK colour channel to design your artwork since it's compatible with most printing machines.
- Please convert your text to curves or outlines in the artwork to prevent any font-related changes.
- Please avoid using large blocks of colour in the artwork as they may not produce a desirable artistic effect.
- You must hold the copyright for the artwork and be responsible for any copyright-related issues.