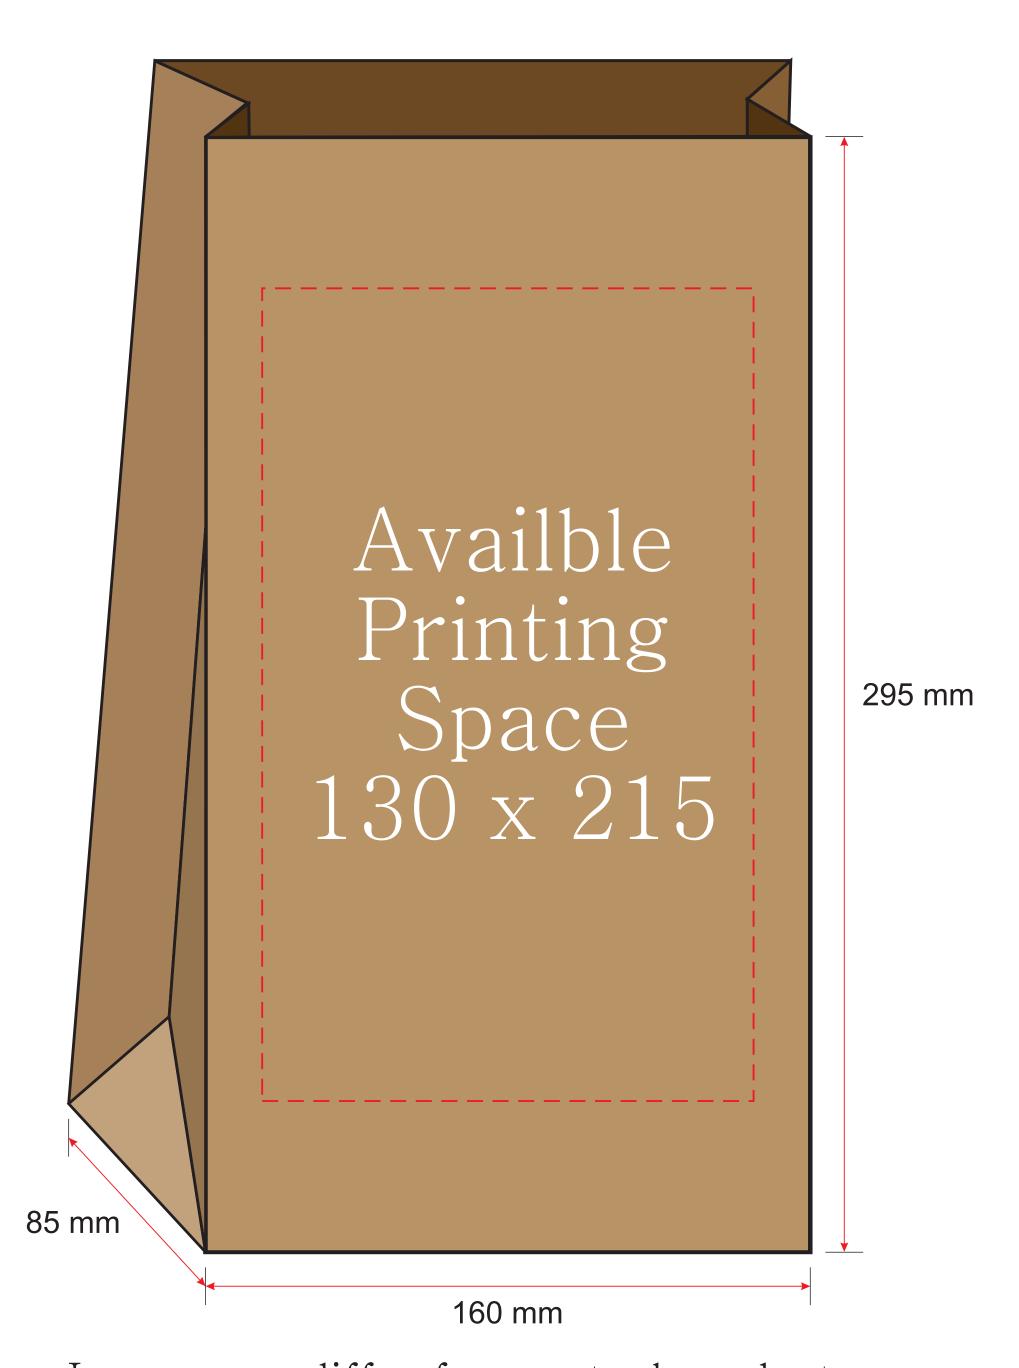

## Brown Kraft Paper Grocery Bags - Large

Bag Dimension: 160 x 85 x 295 mm

Front Back

Image may differ from actual product

## **Notice:**

- Please create your artwork to match the available printing space.
- Please use the CMYK colour channel to design your artwork since it's compatible with most printing machines.
- Please convert your text to curves or outlines in the artwork to prevent any font-related changes.
- Please avoid using large blocks of colour in the artwork as they may not produce a desirable artistic effect.
- You must hold the copyright for the artwork and be responsible for any copyright-related issues.