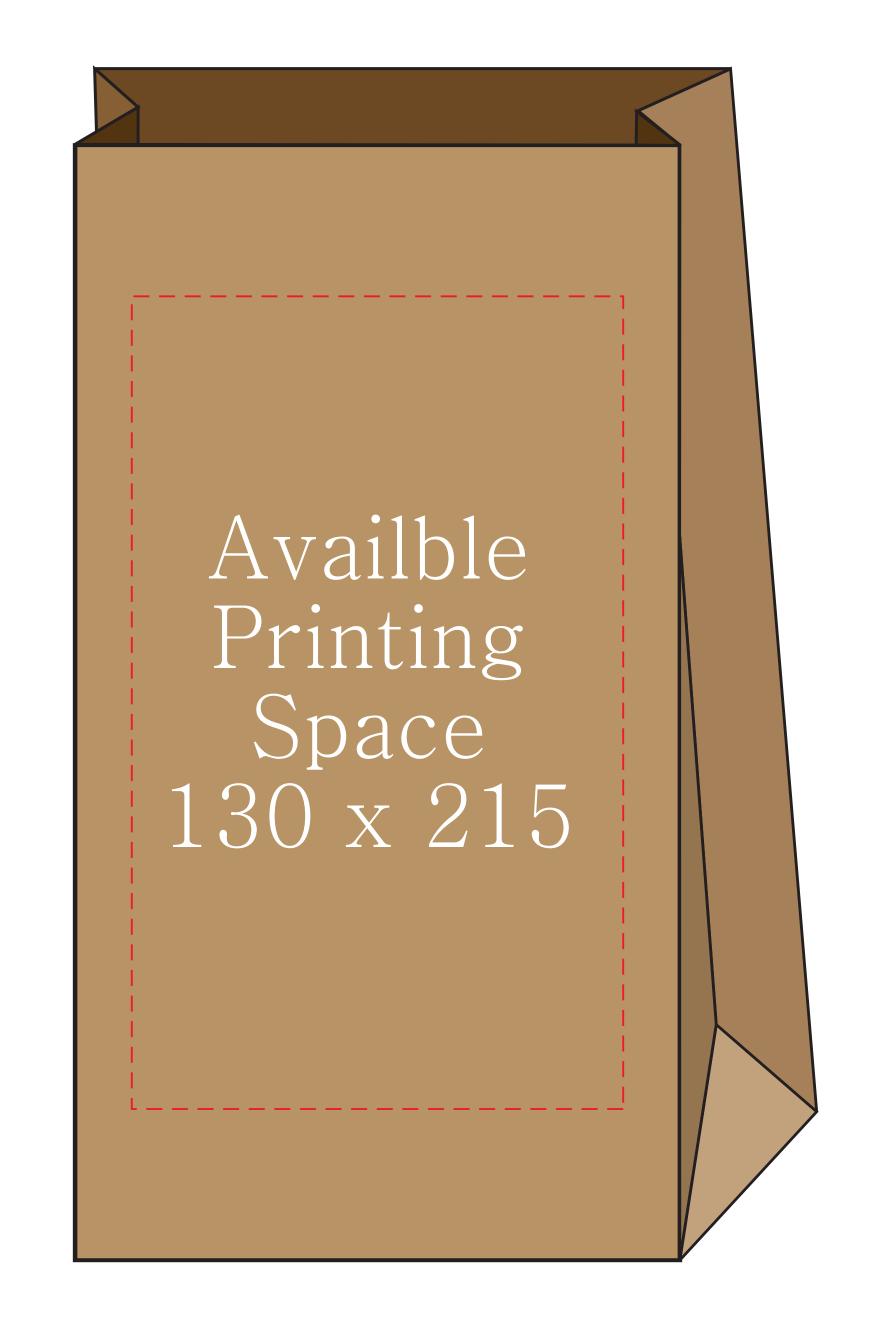

## Brown Kraft Paper Grocery Bags - Large

Bag Dimension: 160 x 85 x 295 mm

Front Back

Image may differ from actual product

## **Notice:**

- Please create your artwork to match the available printing space.
- Please use the CMYK colour channel to design your artwork since it's compatible with most printing machines.
- Please convert your text to curves or outlines in the artwork to prevent any font-related changes.
- Please avoid using large blocks of colour in the artwork as they may not produce a desirable artistic effect.
- You must hold the copyright for the artwork and be responsible for any copyright-related issues.