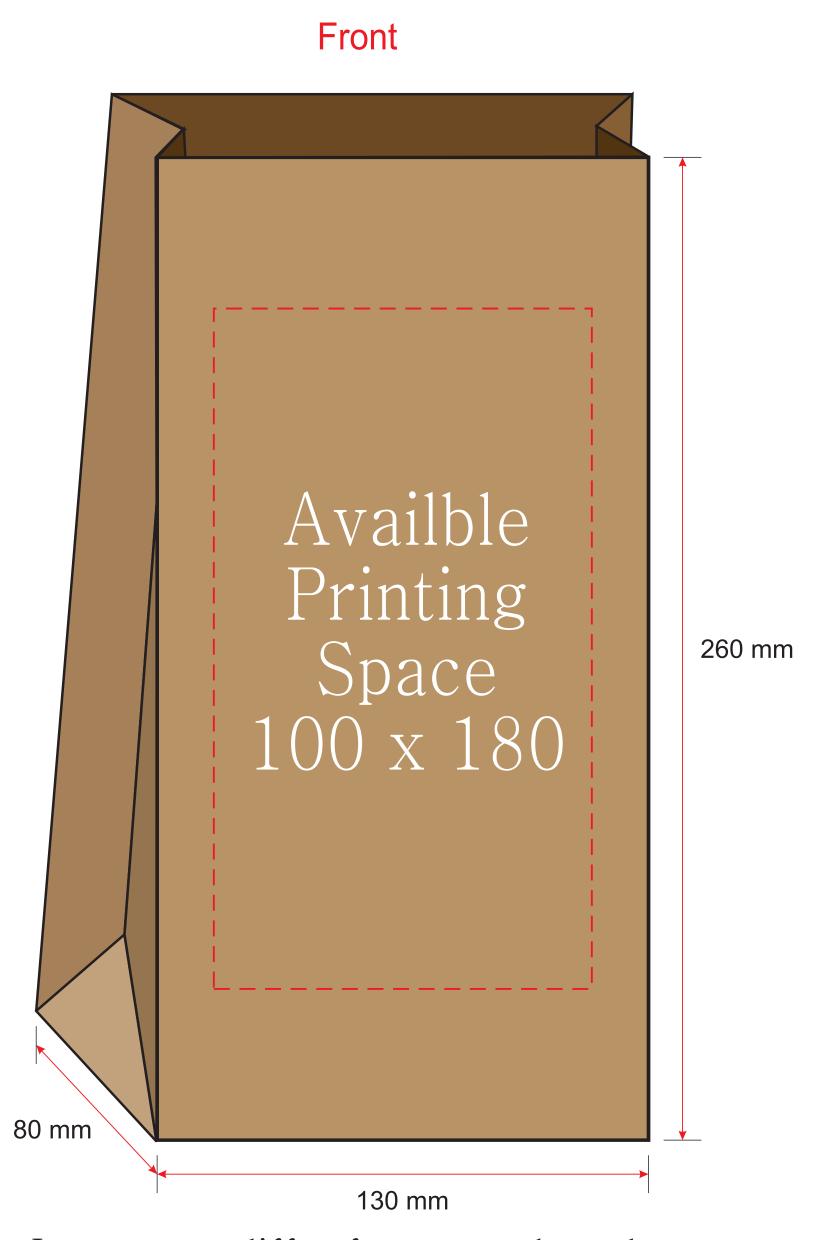

## Brown Kraft Paper Grocery Bags - Medium

Bag Dimension: 130 x 80 x 260 mm

## **Notice:**

- Please create your artwork to match the available printing space.
- Please use the CMYK colour channel to design your artwork since it's compatible with most printing machines.
- Please convert your text to curves or outlines in the artwork to prevent any font-related changes.
- Please avoid using large blocks of colour in the artwork as they may not produce a desirable artistic effect.
- You must hold the copyright for the artwork and be responsible for any copyright-related issues.