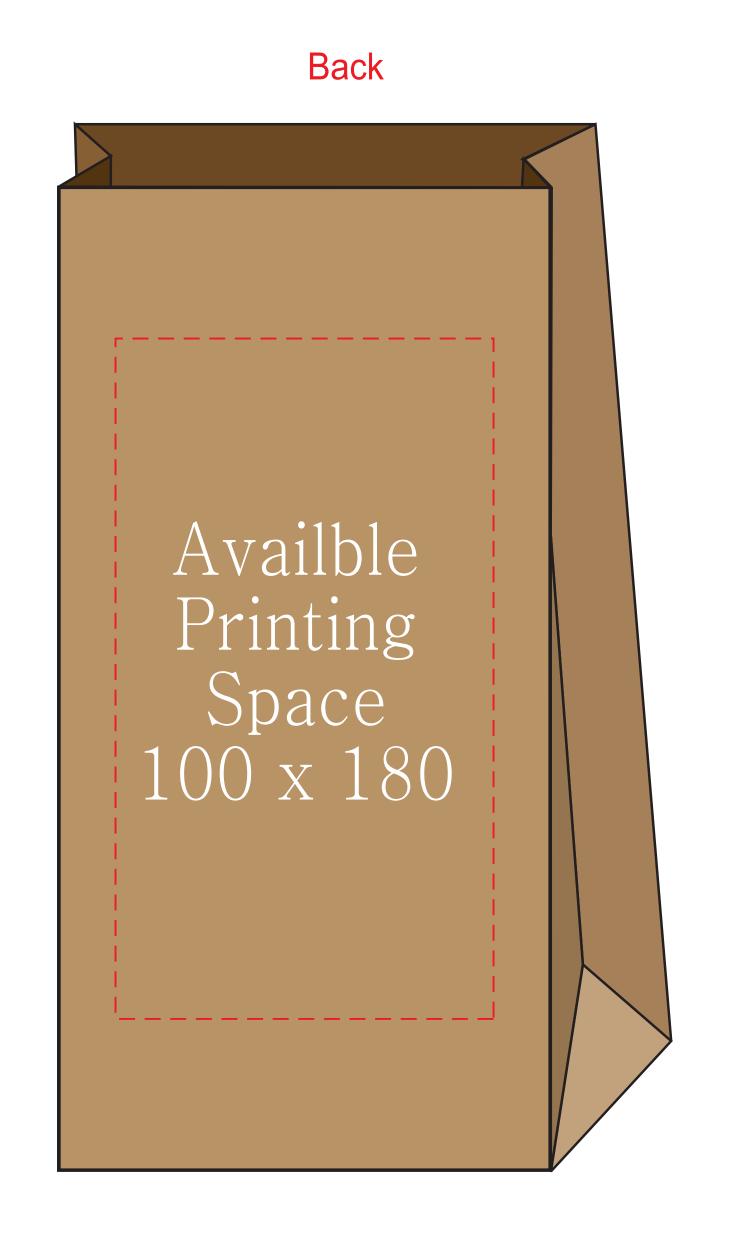

## Brown Kraft Paper Grocery Bags - Medium

Bag Dimension: 130 x 80 x 260 mm

## **Notice:**

- Please create your artwork to match the available printing space.
- Please use the CMYK colour channel to design your artwork since it's compatible with most printing machines.
- Please convert your text to curves or outlines in the artwork to prevent any font-related changes.
- Please avoid using large blocks of colour in the artwork as they may not produce a desirable artistic effect.
- You must hold the copyright for the artwork and be responsible for any copyright-related issues.