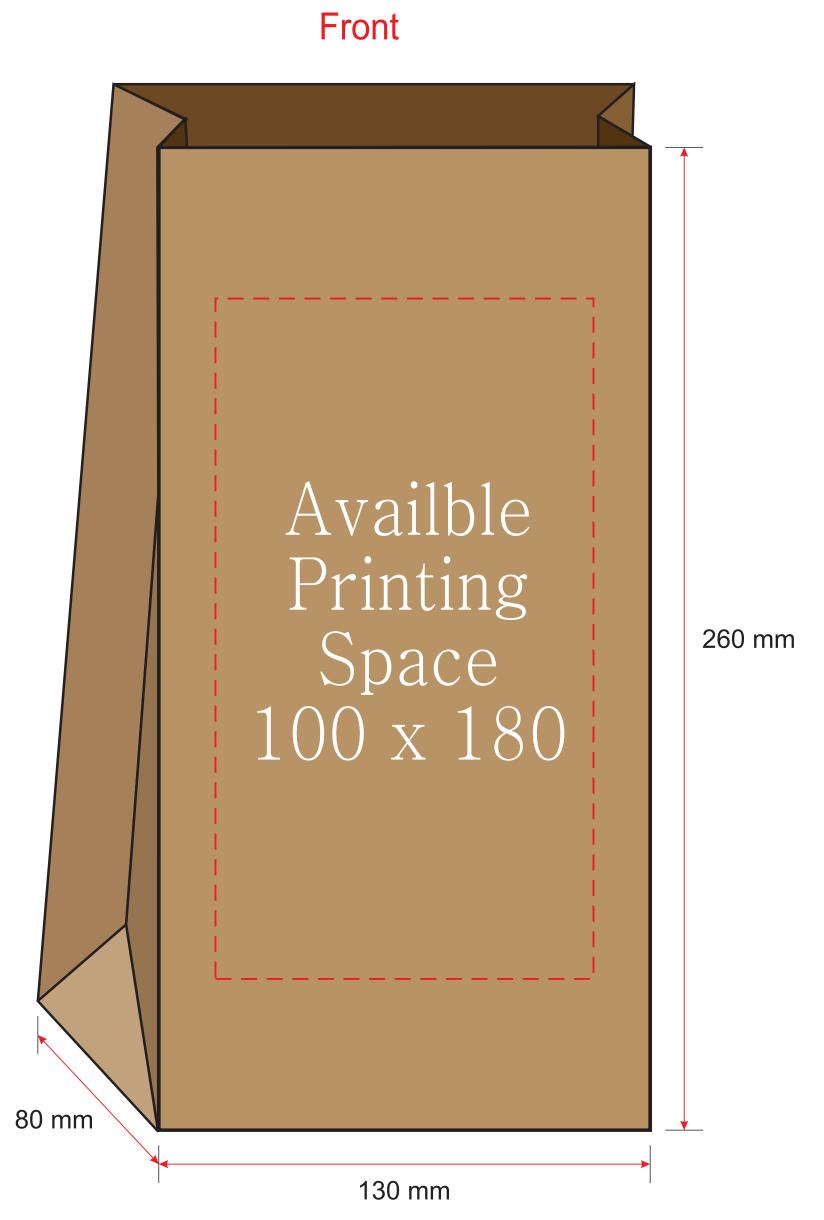

## Brown Kraft Paper Grocery Bags - Medium

Bag Dimension: 130 x 80 x 260 mm

Image may differ from actual product

## Notice:

- Please create your artwork to match the available printing space.
- Please use the CMYK colour channel to design your artwork since it's compatible with most printing machines.
- Please convert your text to curves or outlines in the artwork to prevent any font-related changes.
- Please avoid using large blocks of colour in the artwork as they may not produce a desirable artistic effect.
- You must hold the copyright for the artwork and be responsible for any copyright-related issues.