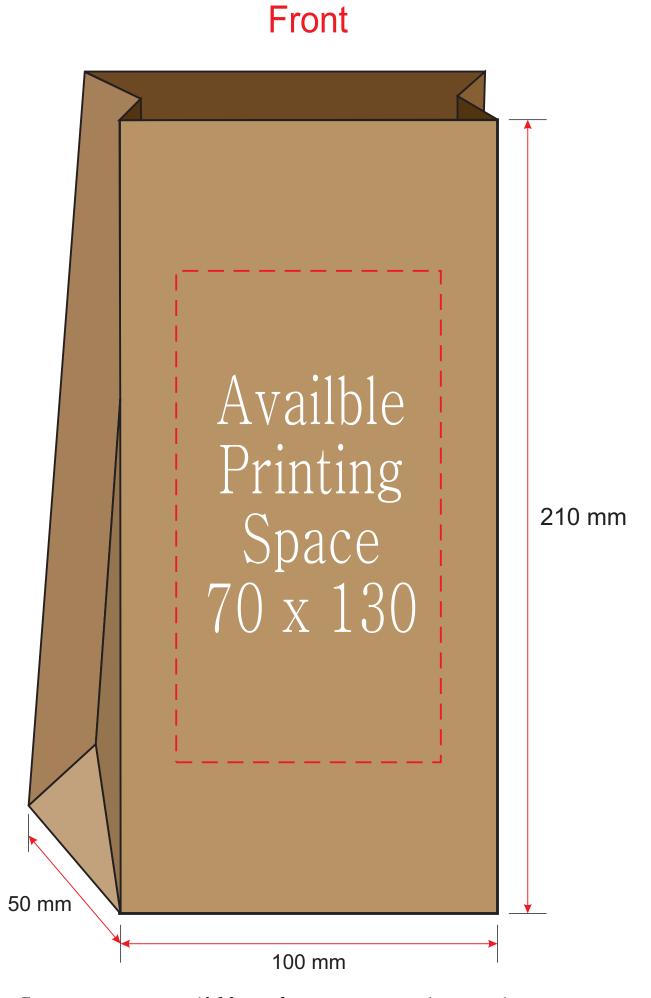

# Brown Kraft Paper Grocery Bags - Small

#### Bag Dimension: 100 x 50 x 210 mm

Image may differ from actual product

### Notice:

- Please create your artwork to match the available printing space.
- Please use the CMYK colour channel to design your artwork since it's compatible with most printing machines.
- Please convert your text to curves or outlines in the artwork to prevent any font-related changes.
- Please avoid using large blocks of colour in the artwork as they may not produce a desirable artistic effect.
- You must hold the copyright for the artwork and be responsible for any copyright-related issues.