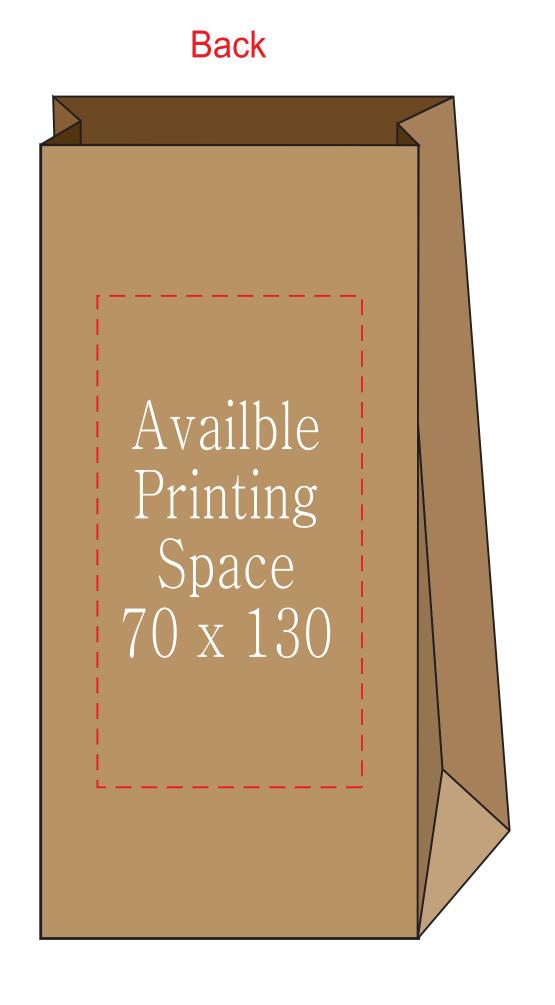

# Brown Kraft Paper Grocery Bags - Small

#### Bag Dimension: 100 x 50 x 210 mm

Image may differ from actual product

### Notice:

- Please create your artwork to match the available printing space.
- Please use the CMYK colour channel to design your artwork since it's compatible with most printing machines.
- Please convert your text to curves or outlines in the artwork to prevent any font-related changes.
- Please avoid using large blocks of colour in the artwork as they may not produce a desirable artistic effect.
- You must hold the copyright for the artwork and be responsible for any copyright-related issues.