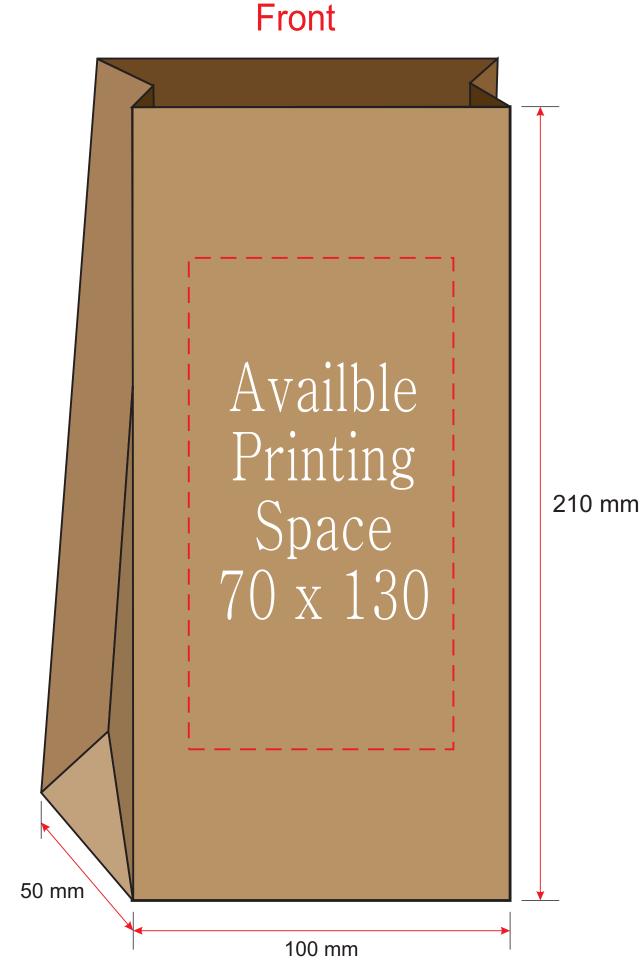

## Brown Kraft Paper Grocery Bags - Small

## Bag Dimension: 100 x 50 x 210 mm

Image may differ from actual product

- Please create your artwork to match the available printing space.
- Please use the CMYK colour channel to design your artwork since it's compatible with most printing machines.
- Please convert your text to curves or outlines in the artwork to prevent any font-related changes.

Please avoid using large blocks of colour in the artwork as they may not produce a desirable artistic effect.

You must hold the copyright for the artwork and be responsible for any copyright-related issues.