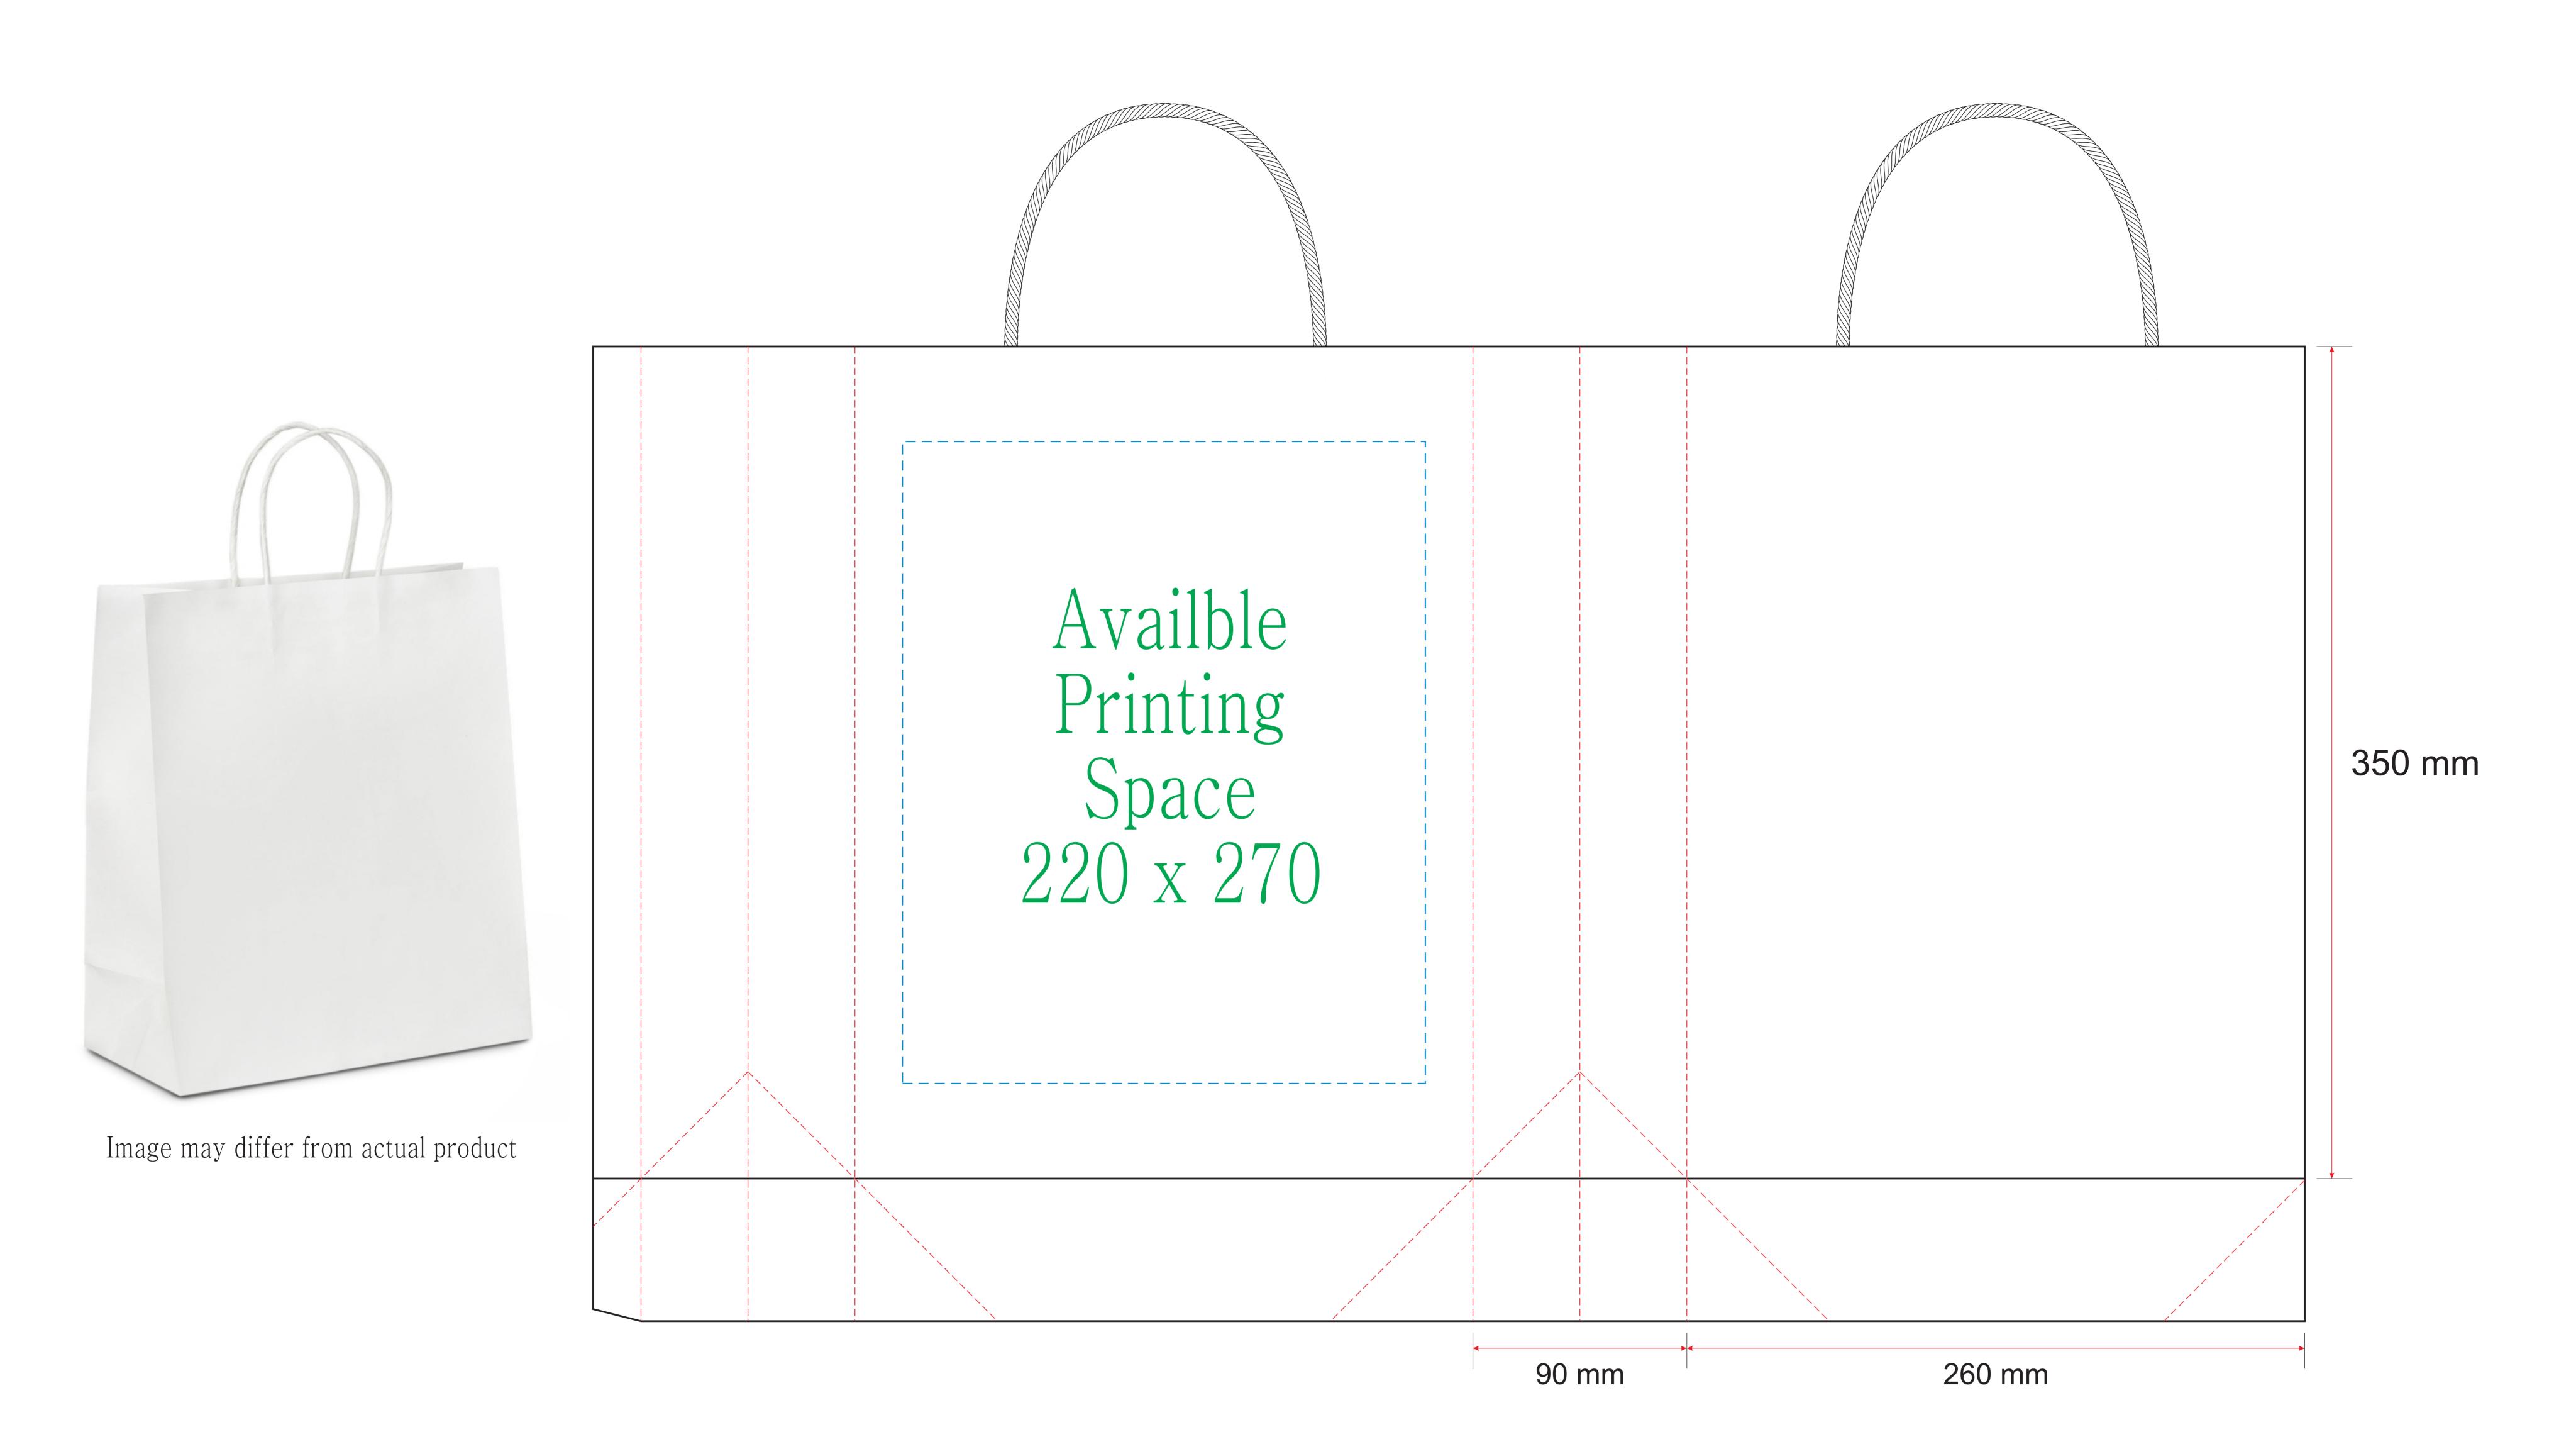

## White Kraft Paper Gift Bags - Small

Bag Dimension: 260 x 90 x 350 mm



## Notice:

- Please create your artwork to match the available printing space.
- Please use the CMYK colour channel to design your artwork since it's compatible with most printing machines.
- Please convert your text to curves or outlines in the artwork to prevent any font-related changes.
- Please avoid using large blocks of colour in the artwork as they may not produce a desirable artistic effect.
- You must hold the copyright for the artwork and be responsible for any copyright-related issues.

## Symbols commonly used in artwork that you might find useful