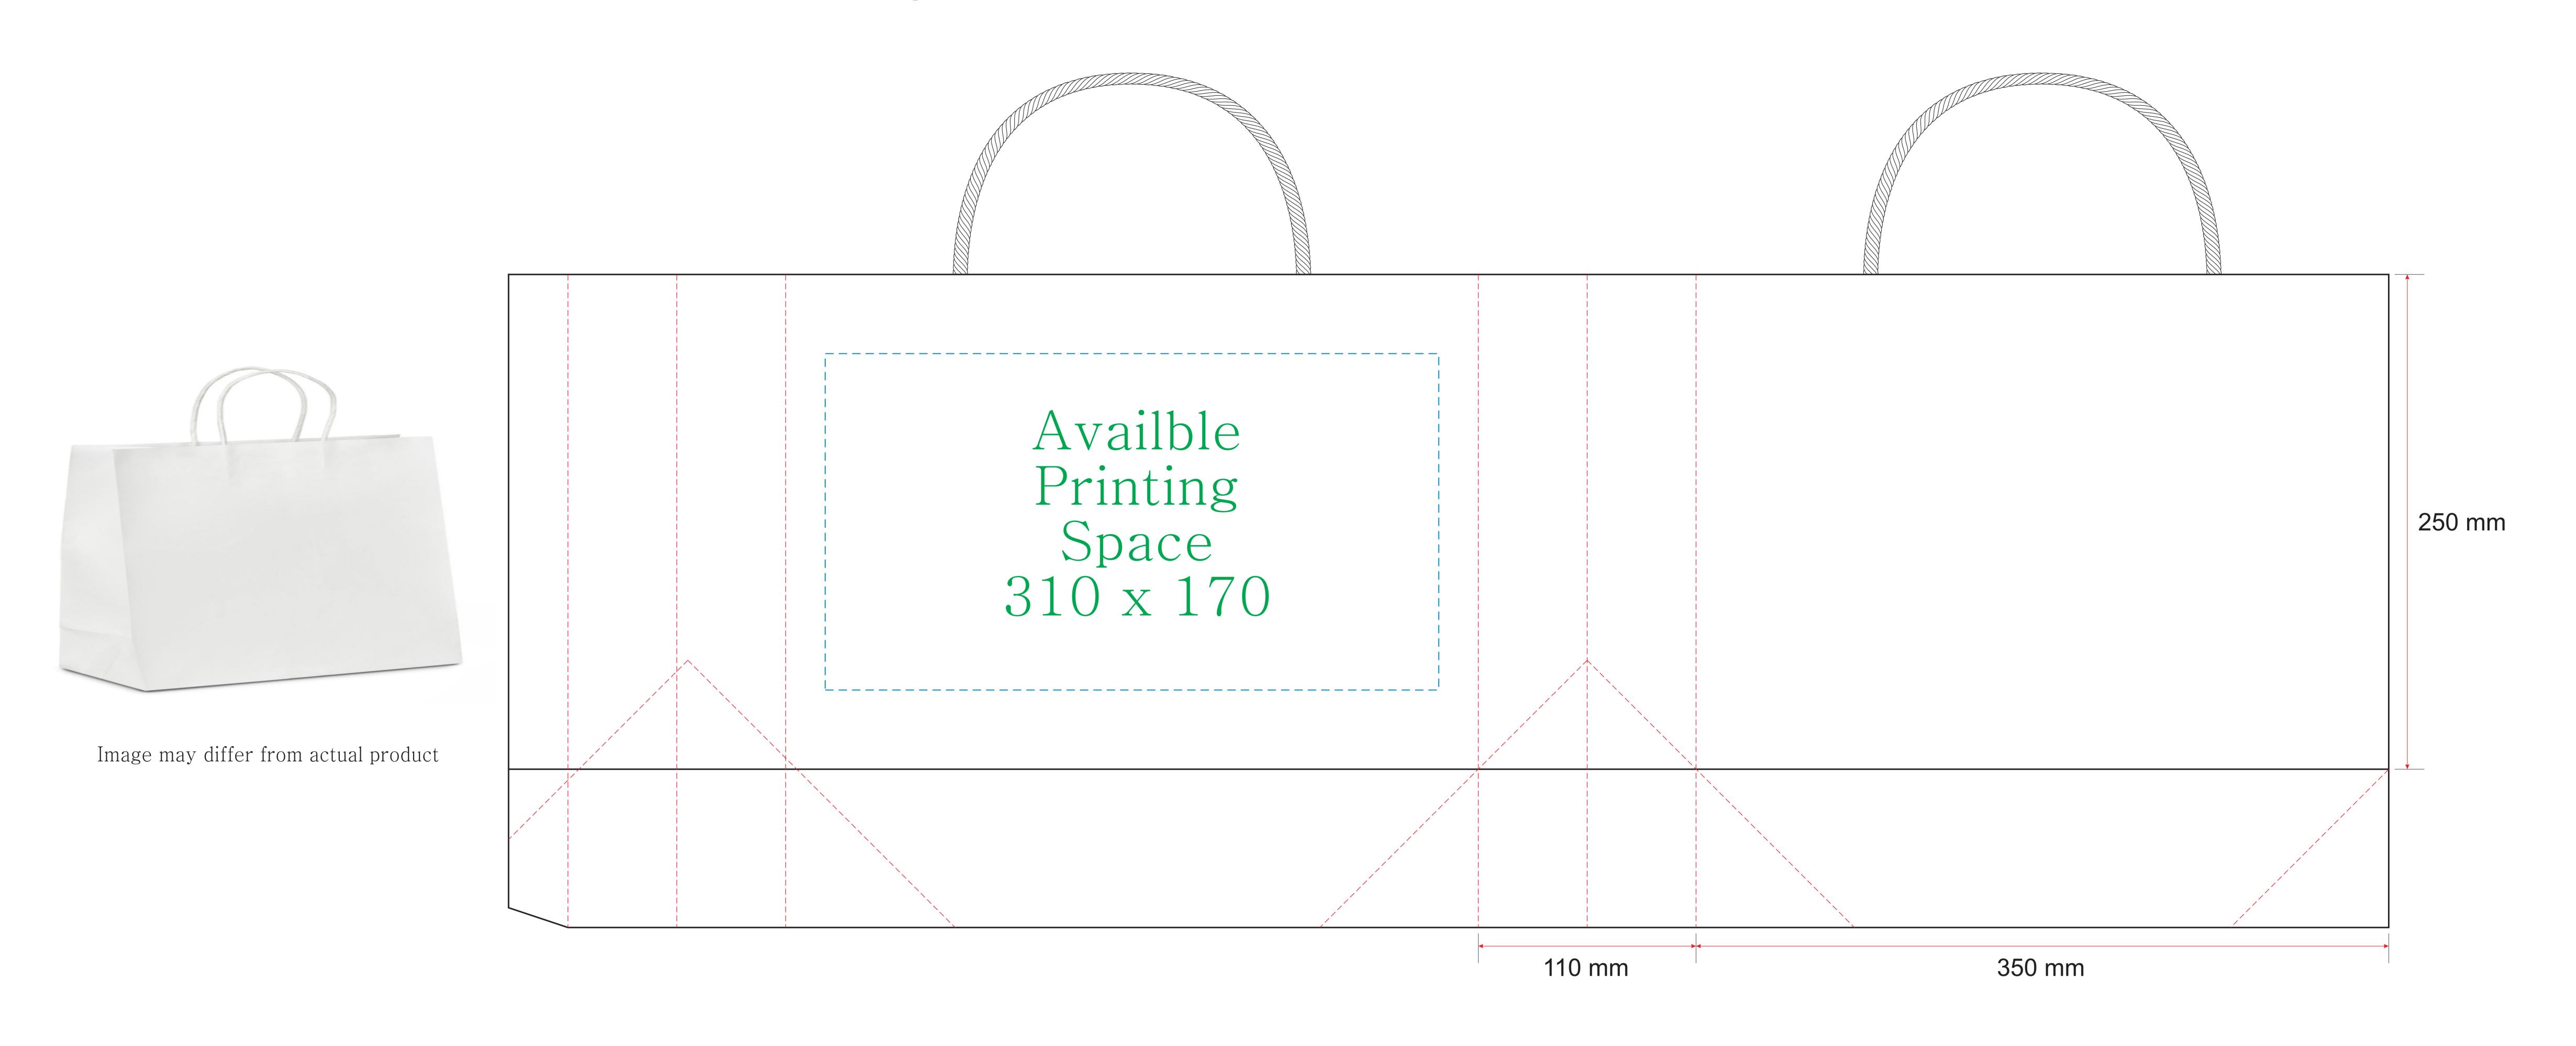

## White Kraft Paper Gift Bags - Small Boutique

Bag Dimension: 350 x 110 x 250 mm

## Notice:

- Please create your artwork to match the available printing space.
- Please use the CMYK colour channel to design your artwork since it's compatible with most printing machines.
- Please convert your text to curves or outlines in the artwork to prevent any font-related changes.
- Please avoid using large blocks of colour in the artwork as they may not produce a desirable artistic effect.
- You must hold the copyright for the artwork and be responsible for any copyright-related issues.