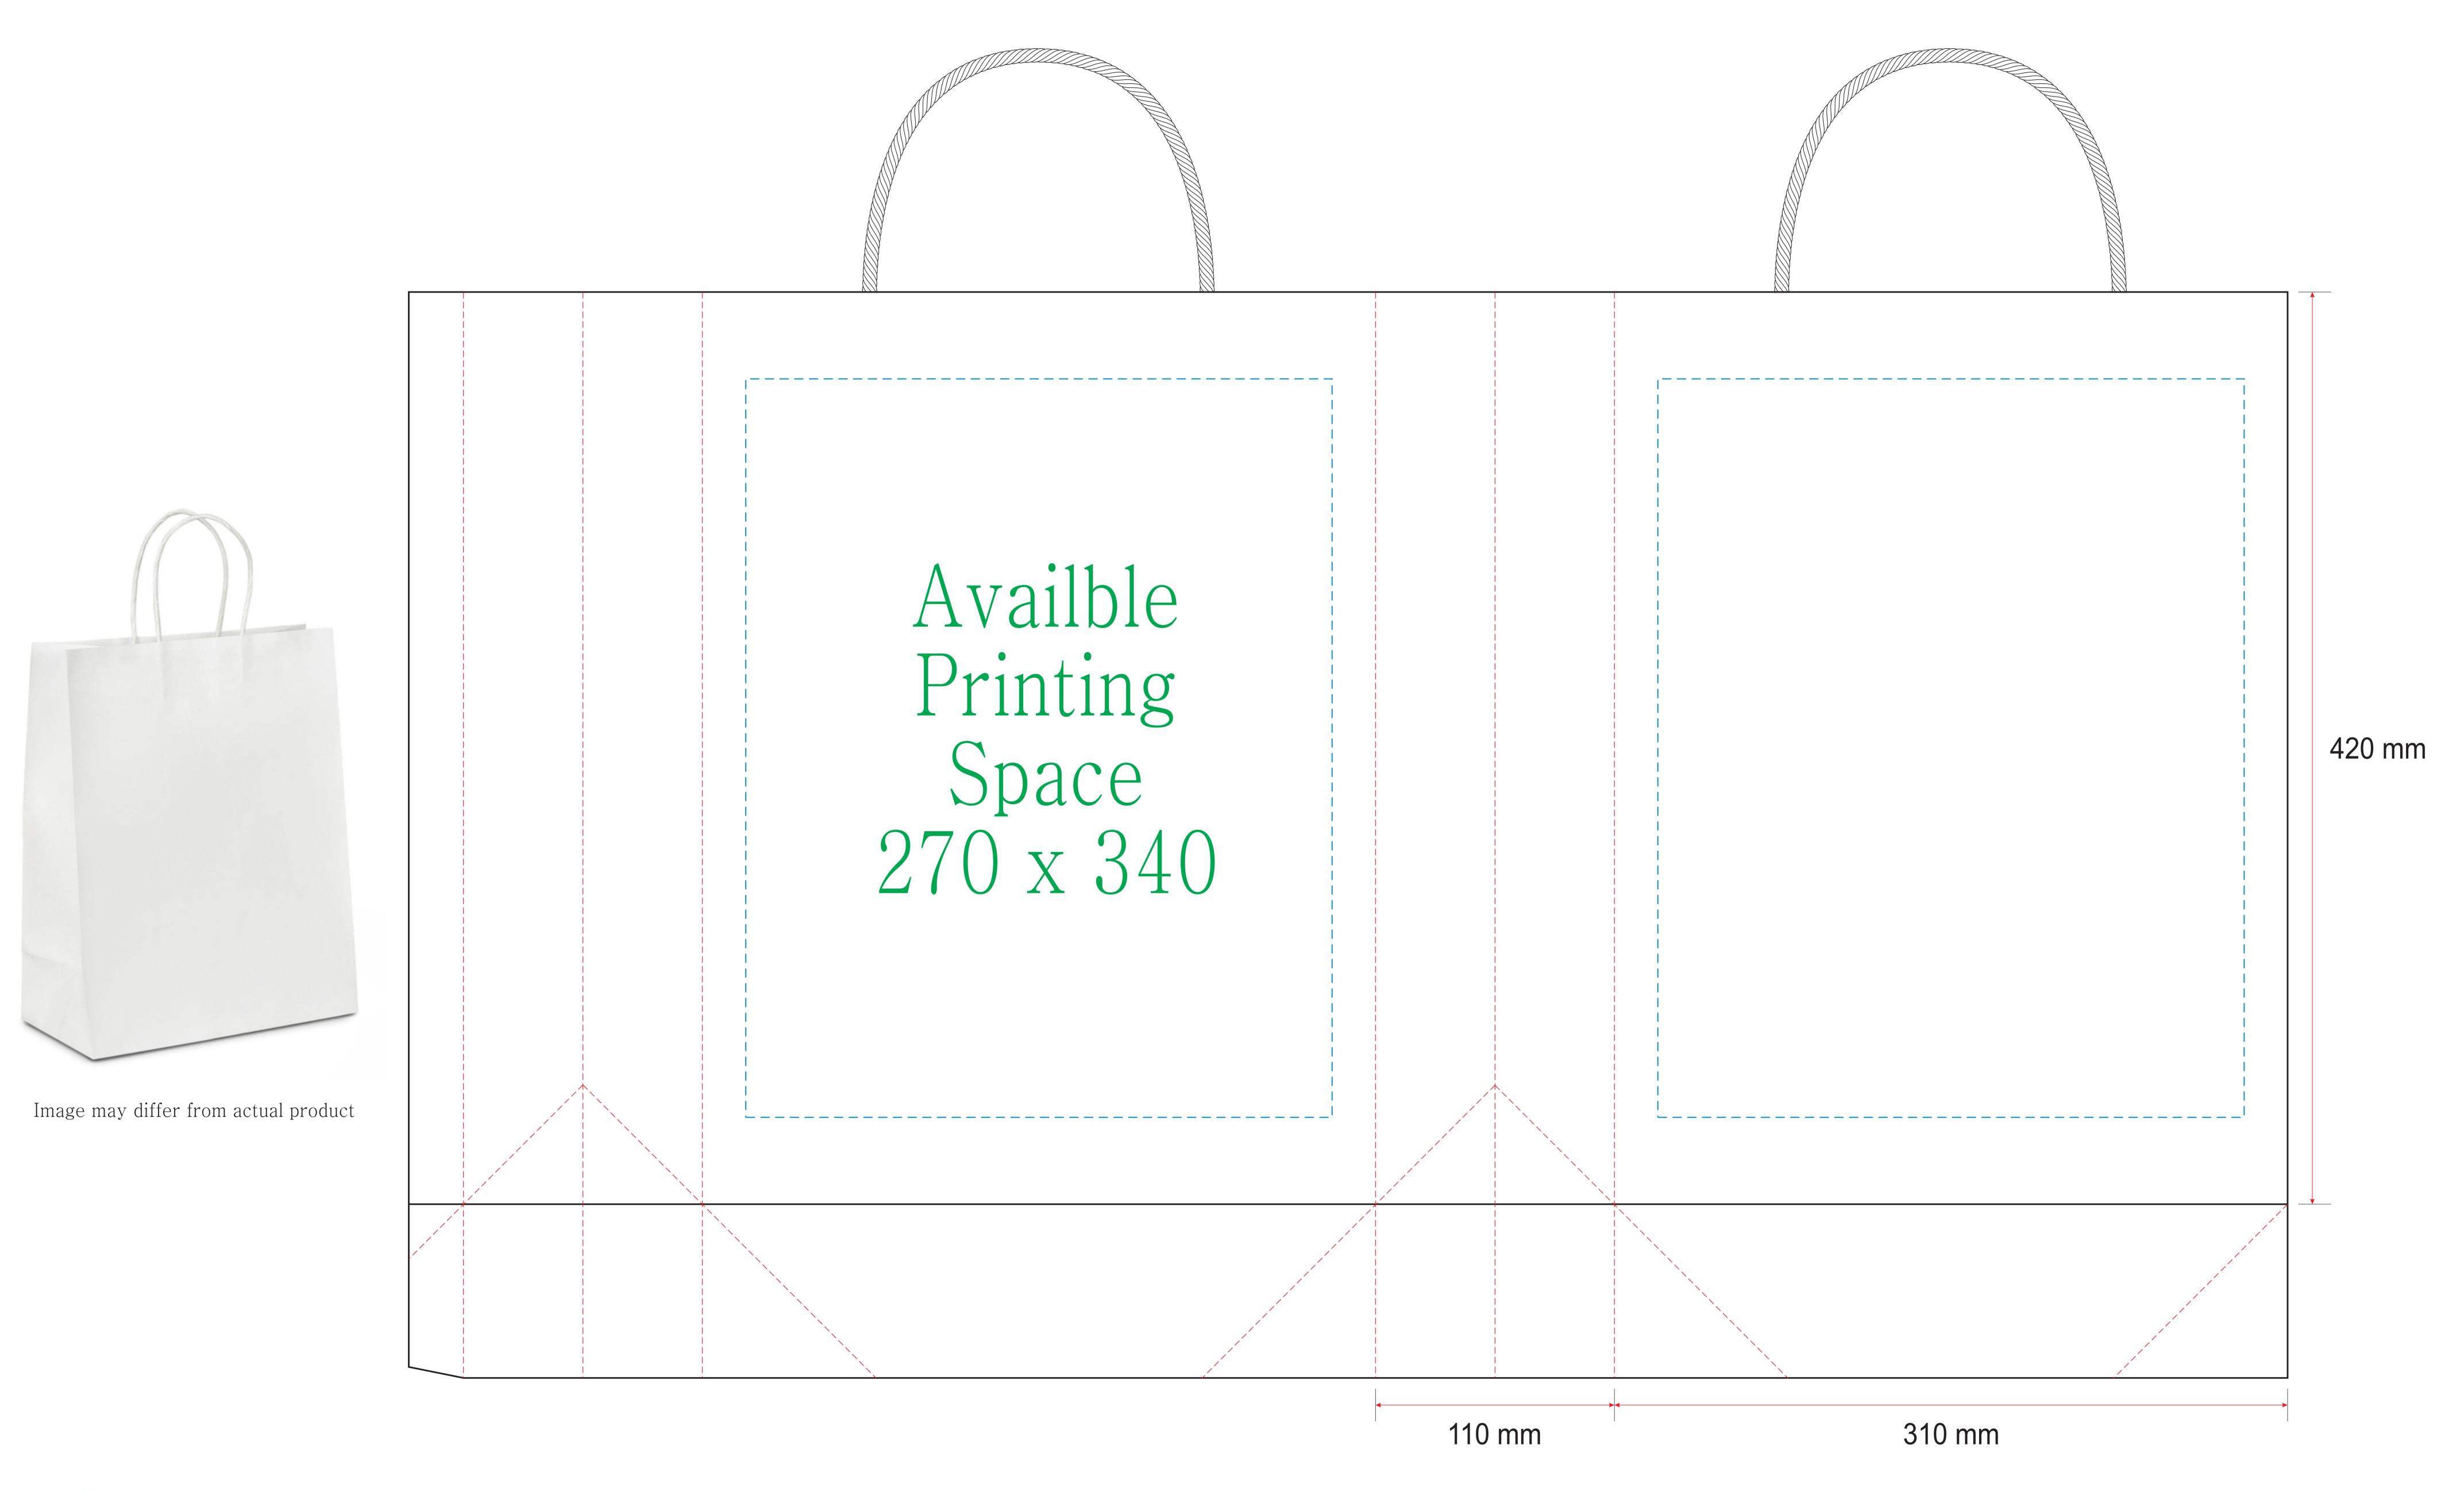

## White Kraft Paper Gift Bags - Midi

Bag Dimension: 310 x 110 x 420 mm

- Please create your artwork to match the available printing space.
- Please use the CMYK colour channel to design your artwork since it's compatible with most printing machines.
- Please convert your text to curves or outlines in the artwork to prevent any font-related changes.
- Please avoid using large blocks of colour in the artwork as they may not produce a desirable artistic effect.
- You must hold the copyright for the artwork and be responsible for any copyright-related issues.