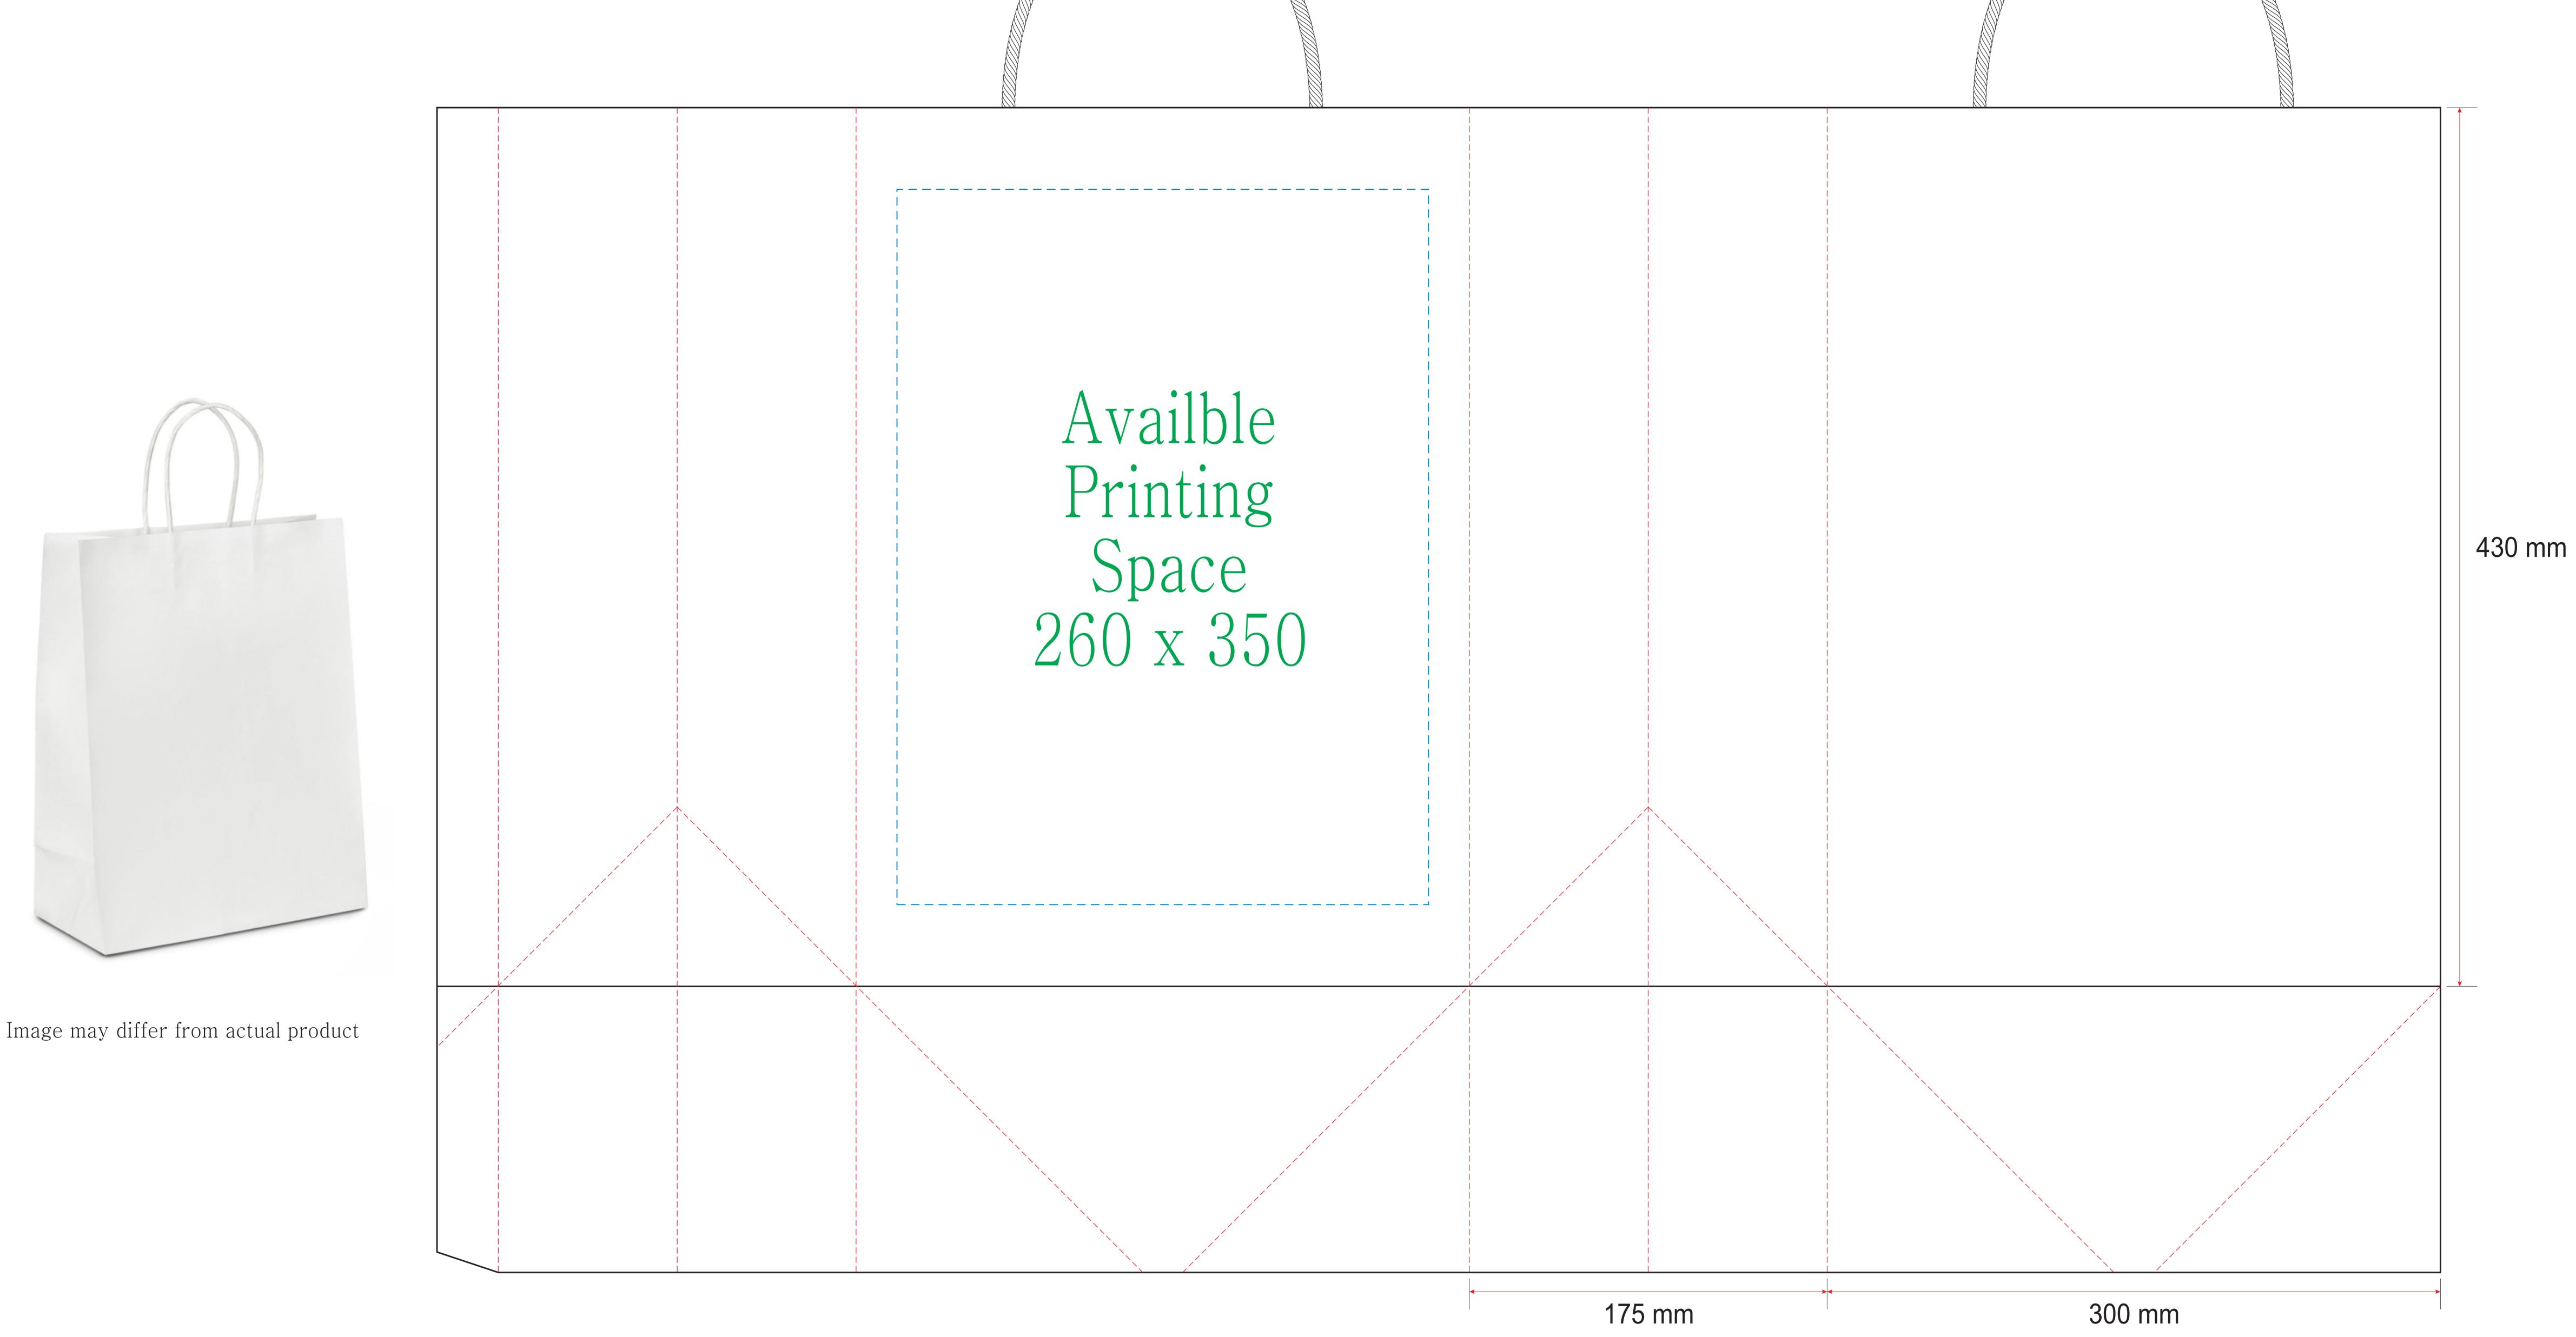

## Bag Dimension: 300 x 175 x 430 mm

Please create your artwork to match the available printing space.

Symbols commonly used in artwork that you might find useful

- Please use the CMYK colour channel to design your artwork since it's compatible with most printing machines.
- Please convert your text to curves or outlines in the artwork to prevent any font-related changes.
- Please avoid using large blocks of colour in the artwork as they may not produce a desirable artistic effect.
- You must hold the copyright for the artwork and be responsible for any copyright-related issues.