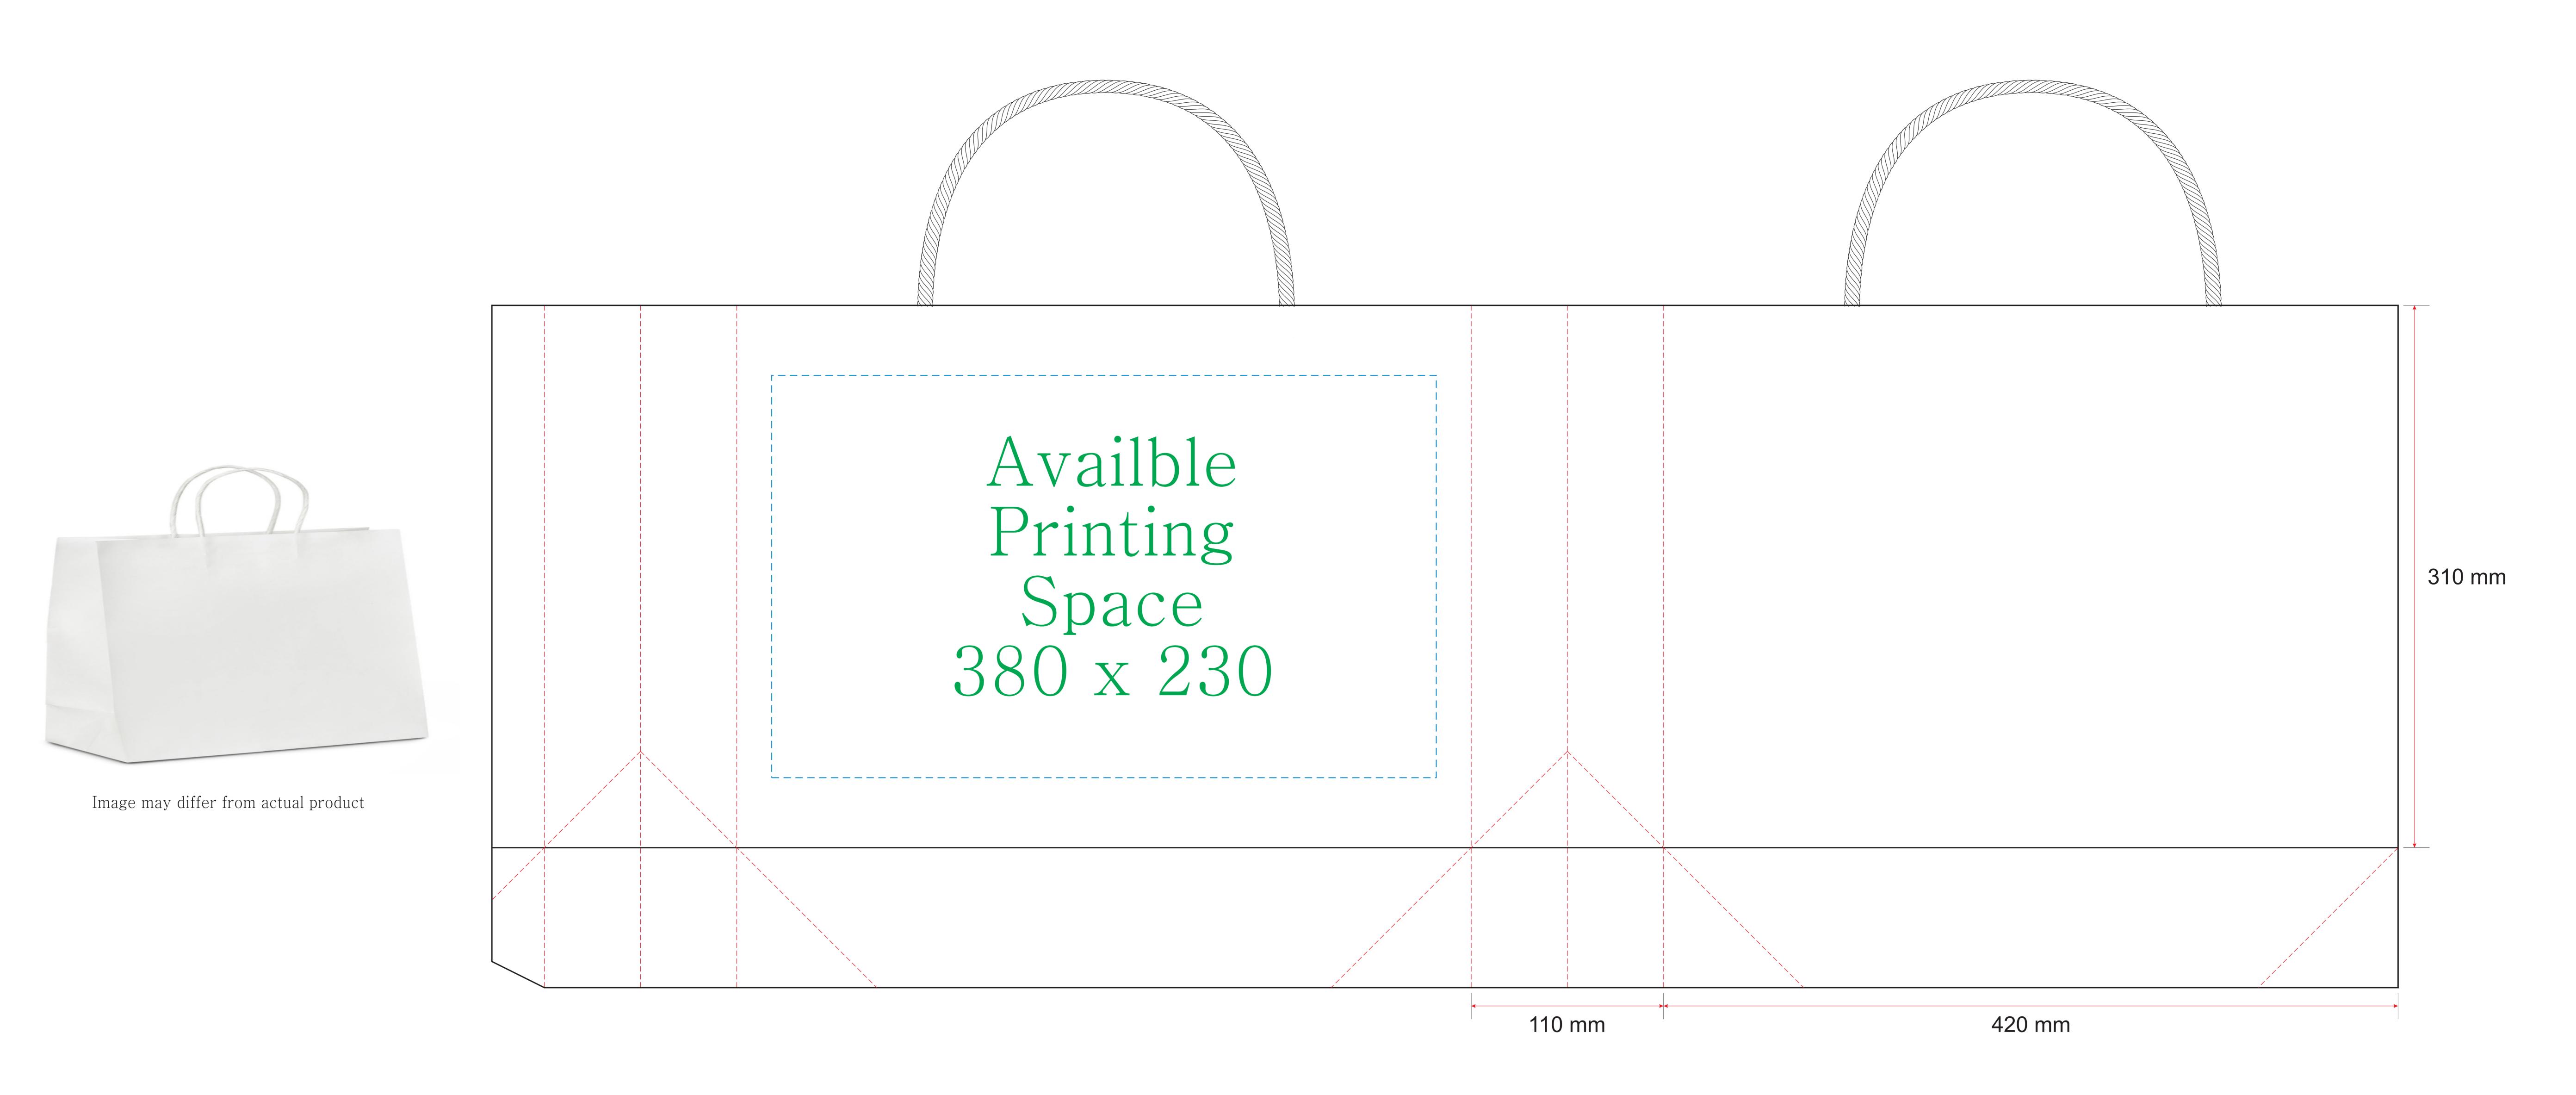

## White Kraft Paper Gift Bags - Midi Boutique

Bag Dimension: 420 X 110 X 310 mm

## Notice:

- Please create your artwork to match the available printing space.
- Please use the CMYK colour channel to design your artwork since it's compatible with most printing machines.
- Please convert your text to curves or outlines in the artwork to prevent any font-related changes.
- Please avoid using large blocks of colour in the artwork as they may not produce a desirable artistic effect.
- You must hold the copyright for the artwork and be responsible for any copyright-related issues.