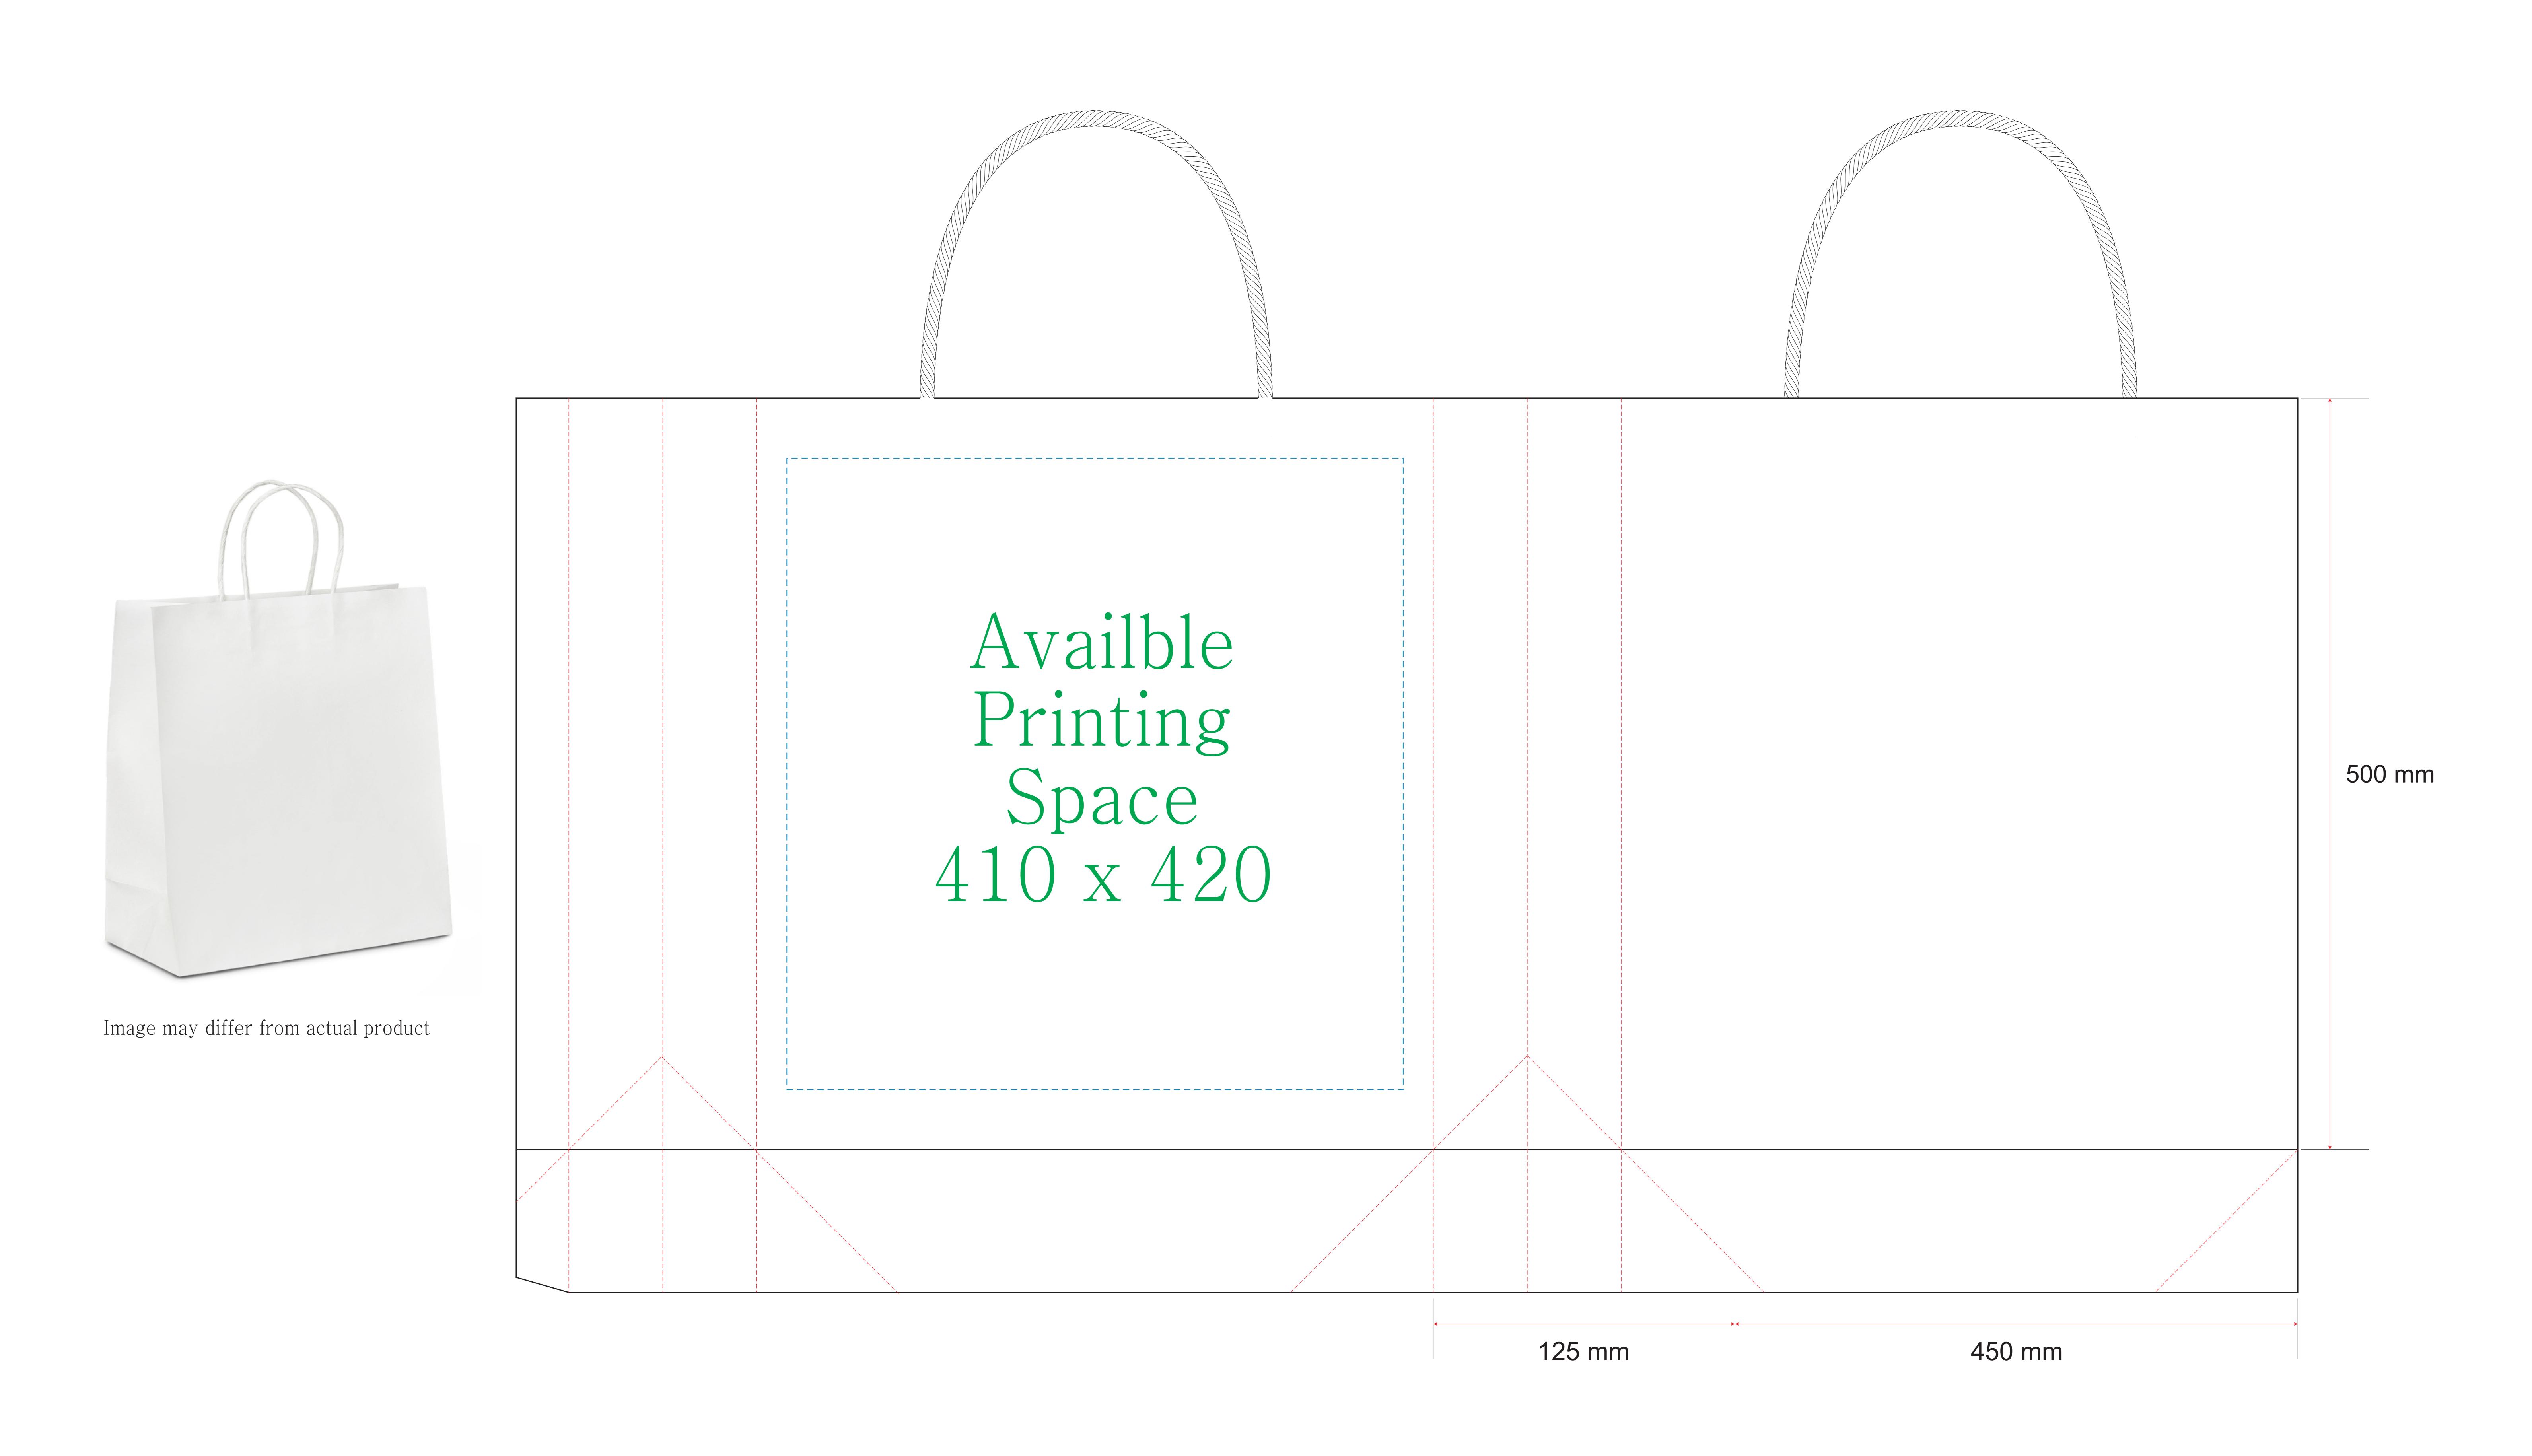

## White Kraft Paper Gift Bags - Large

Bag Dimension: 450 X 125 X 500 mm

## Notice:

- Please create your artwork to match the available printing space.
- Please use the CMYK colour channel to design your artwork since it's compatible with most printing machines.
- Please convert your text to curves or outlines in the artwork to prevent any font-related changes.
- Please avoid using large blocks of colour in the artwork as they may not produce a desirable artistic effect.
- You must hold the copyright for the artwork and be responsible for any copyright-related issues.