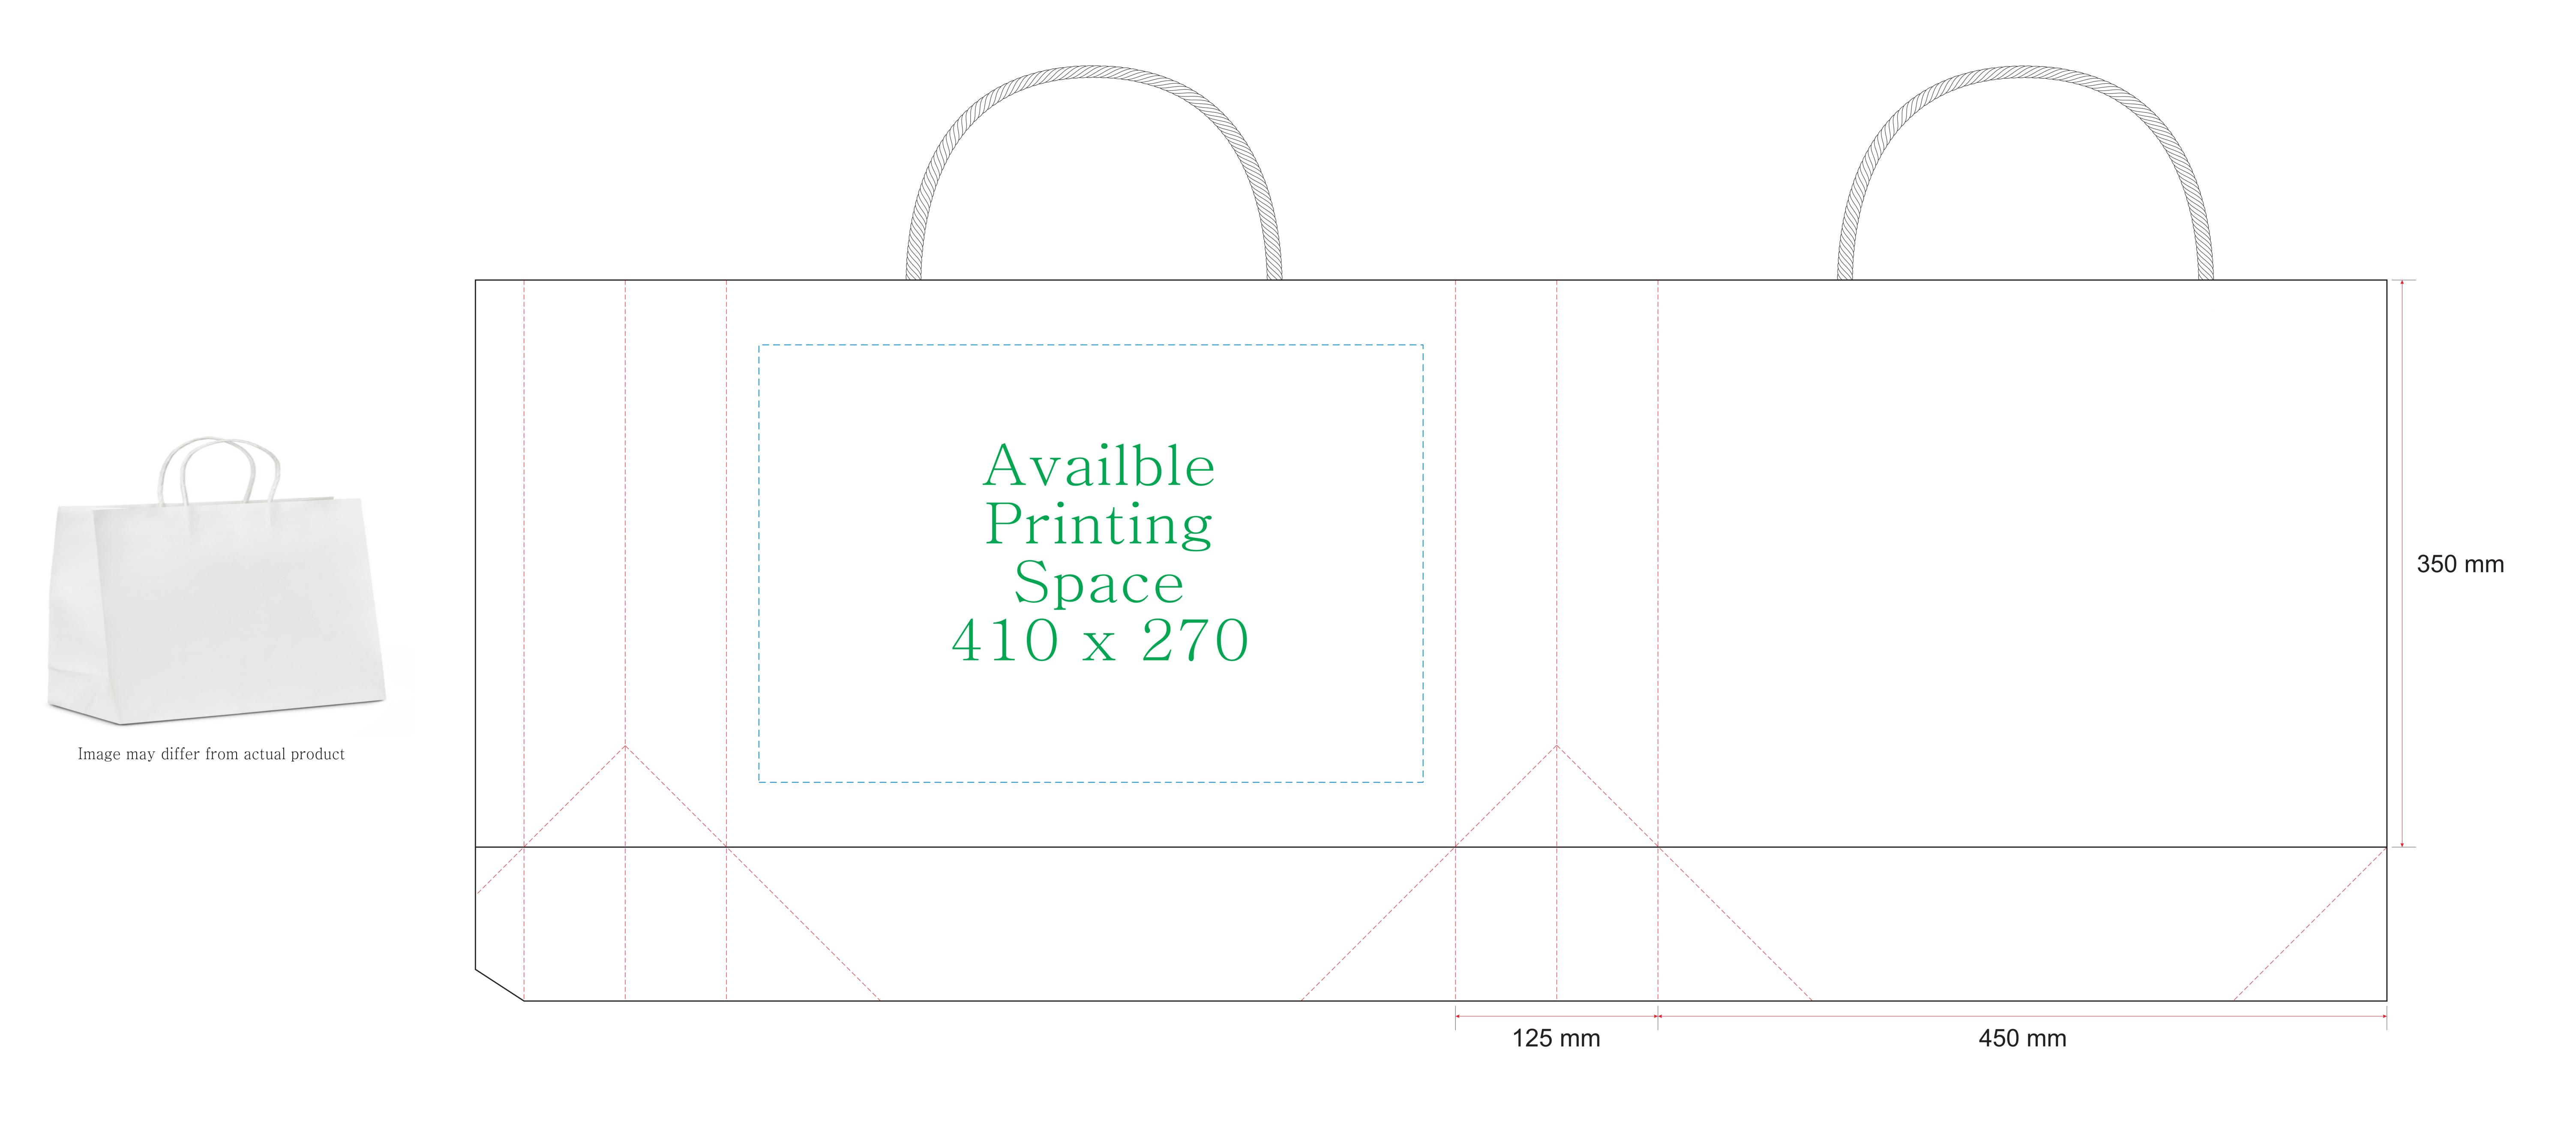

## White Kraft Paper Gift Bags - Boutique

Bag Dimension: 450 X 125 X 350 mm

## Notice:

- Please create your artwork to match the available printing space.
- Please use the CMYK colour channel to design your artwork since it's compatible with most printing machines.
- Please convert your text to curves or outlines in the artwork to prevent any font-related changes.
- Please avoid using large blocks of colour in the artwork as they may not produce a desirable artistic effect.
- You must hold the copyright for the artwork and be responsible for any copyright-related issues.