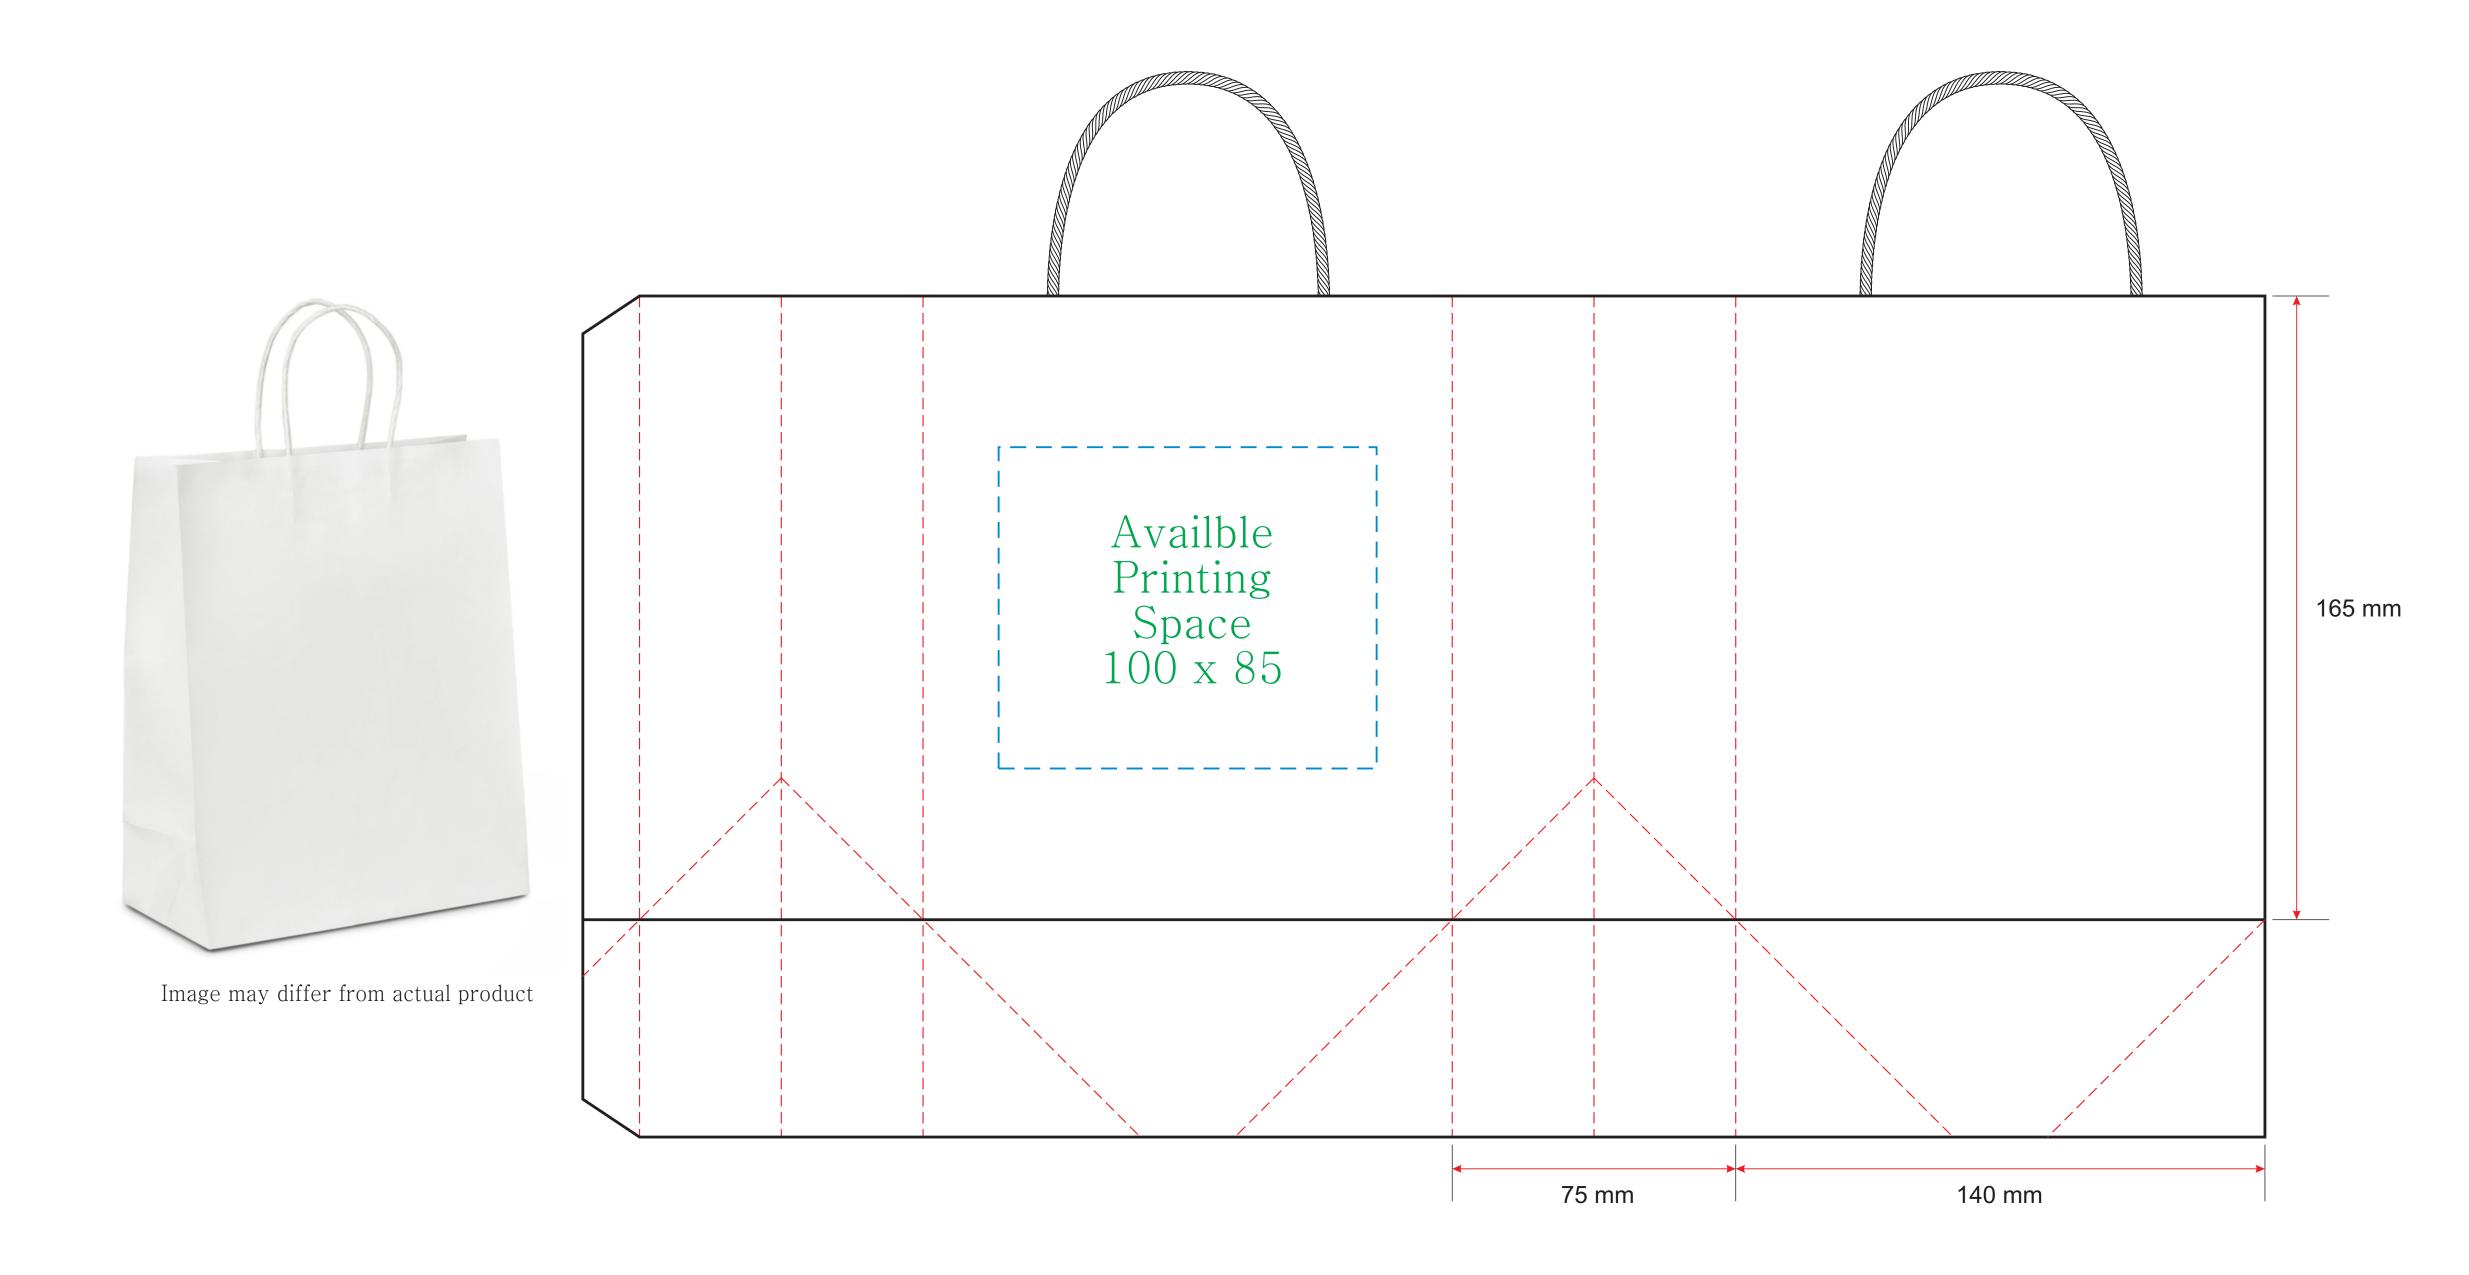

## Bag Dimension: 140 X 75 X 165 mm

- Please create your artwork to match the available printing space.
- Please use the CMYK colour channel to design your artwork since it's compatible with most printing machines.