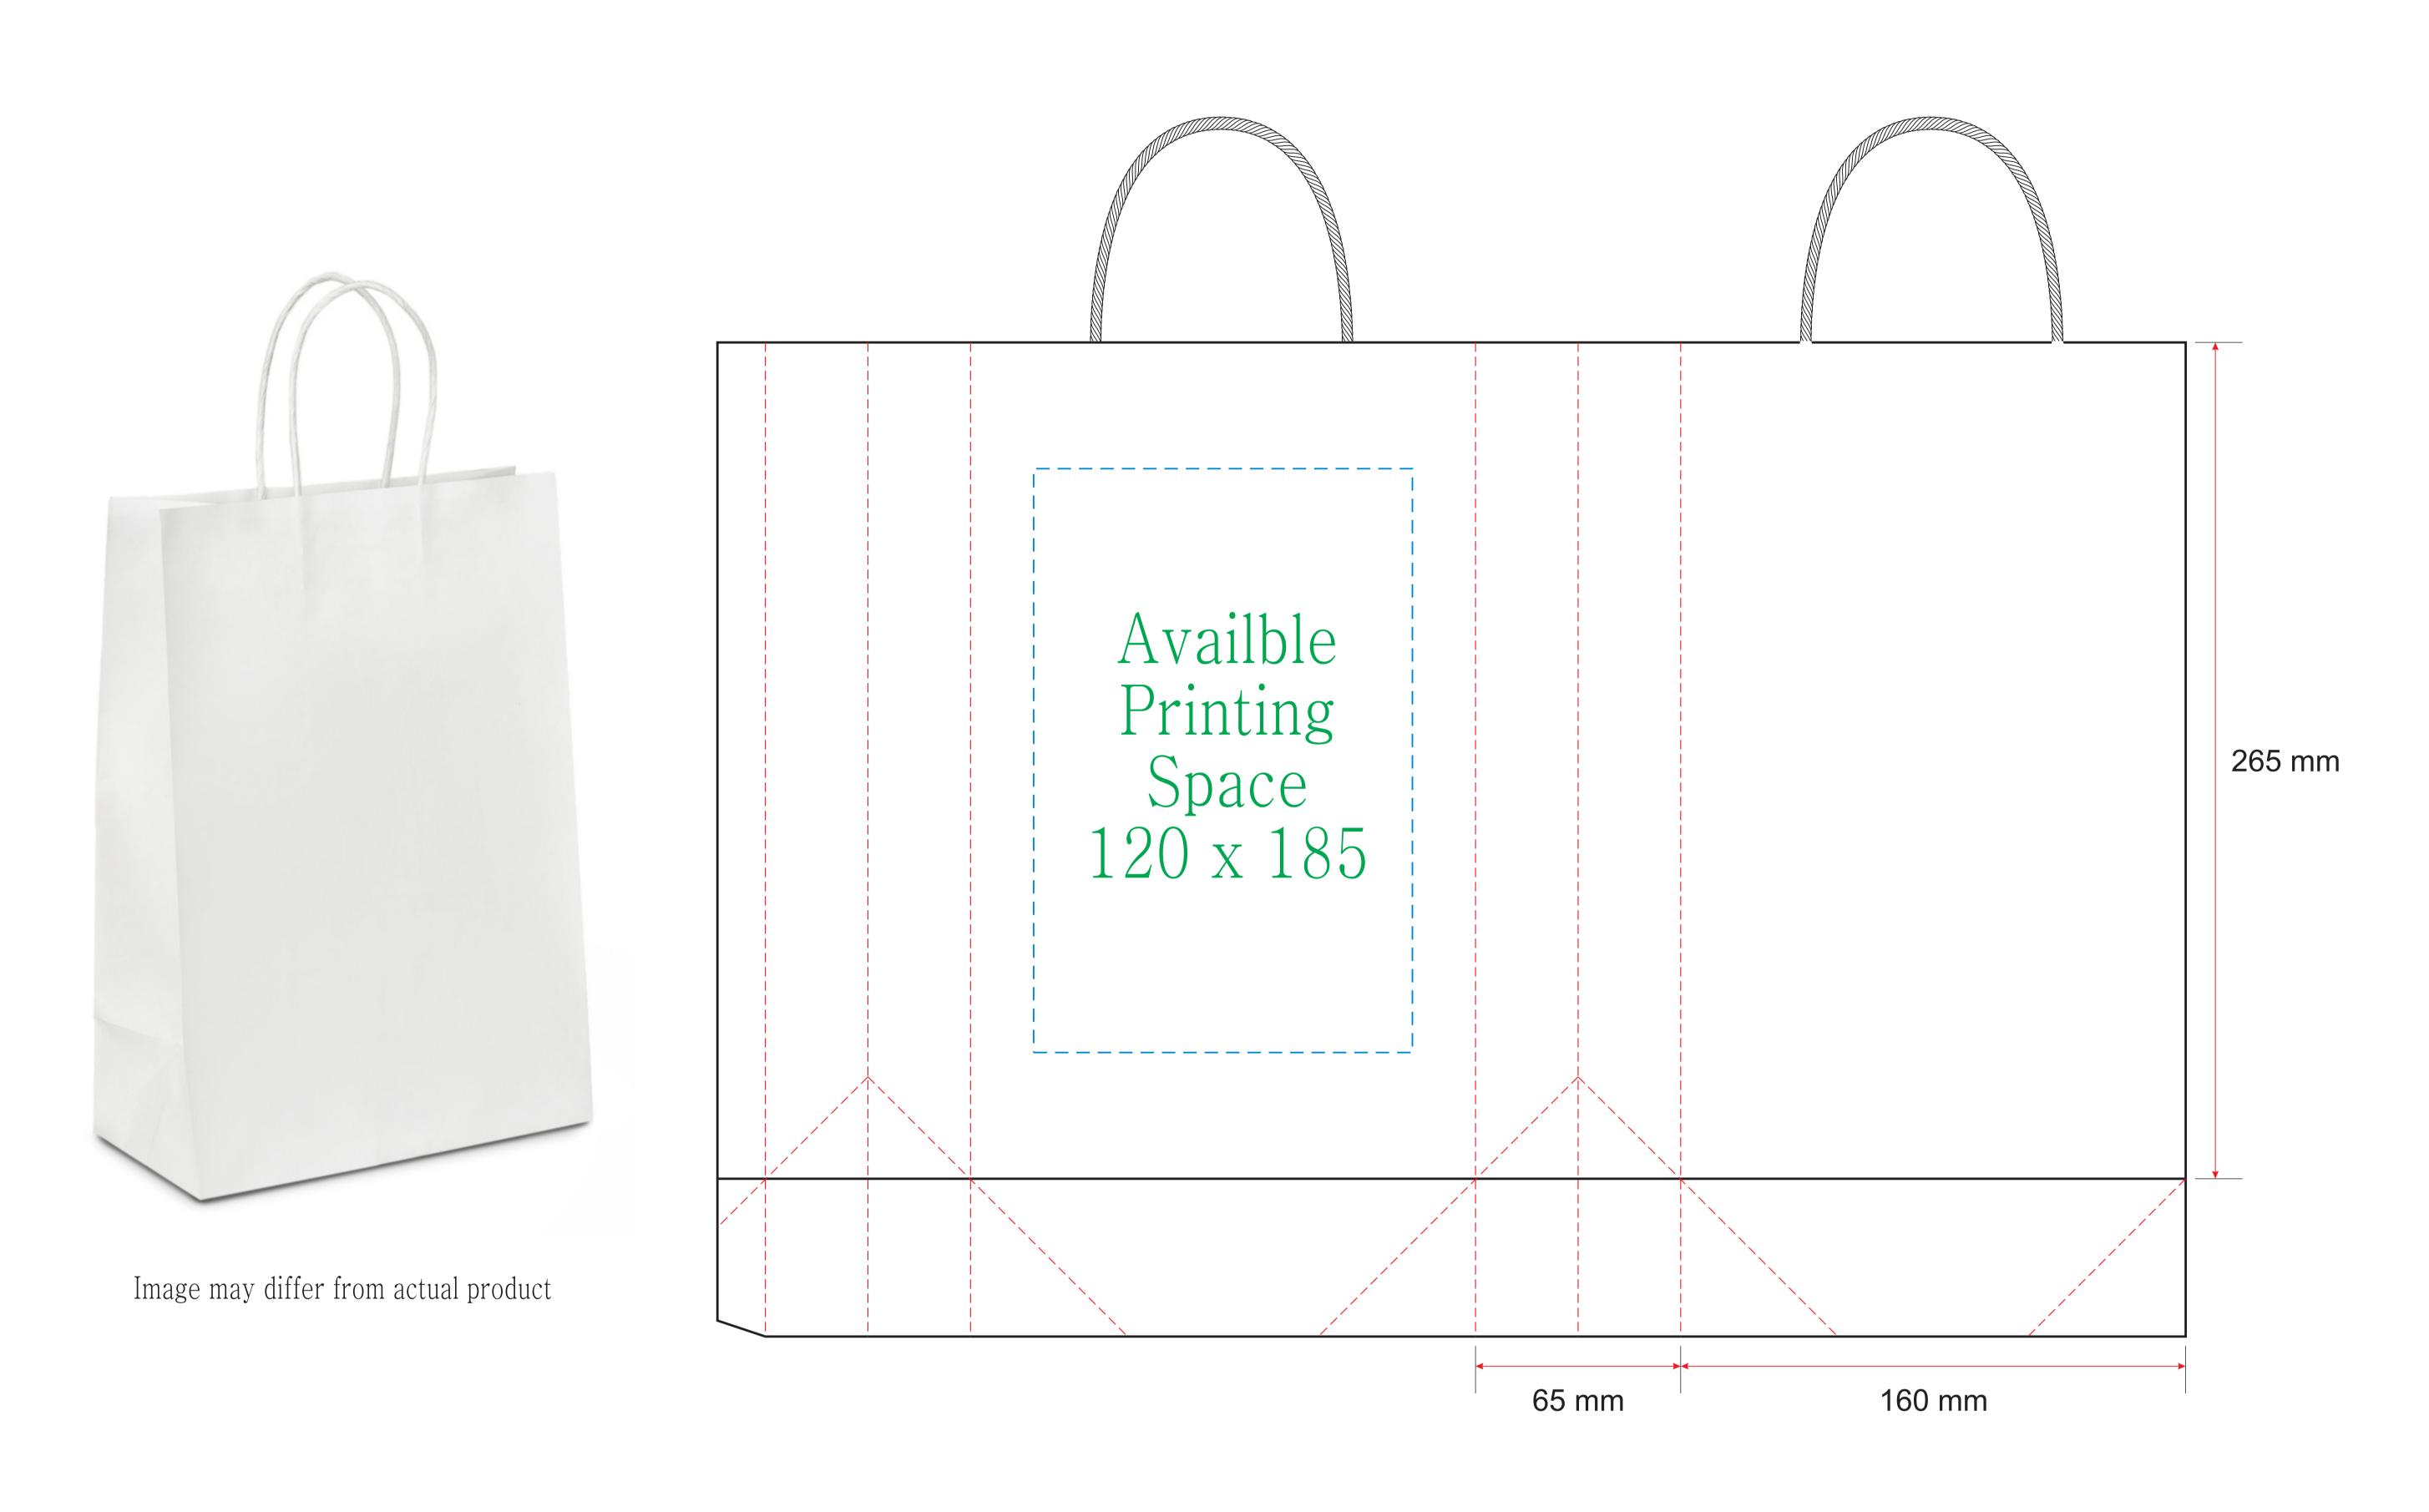

## White Kraft Paper Gift Bags - Baby

Bag Dimension: 160 x 65 x 265 mm

## Notice:

- Please create your artwork to match the available printing space.
- Please use the CMYK colour channel to design your artwork since it's compatible with most printing machines.
- Please convert your text to curves or outlines in the artwork to prevent any font-related changes.
- Please avoid using large blocks of colour in the artwork as they may not produce a desirable artistic effect.
- You must hold the copyright for the artwork and be responsible for any copyright-related issues.