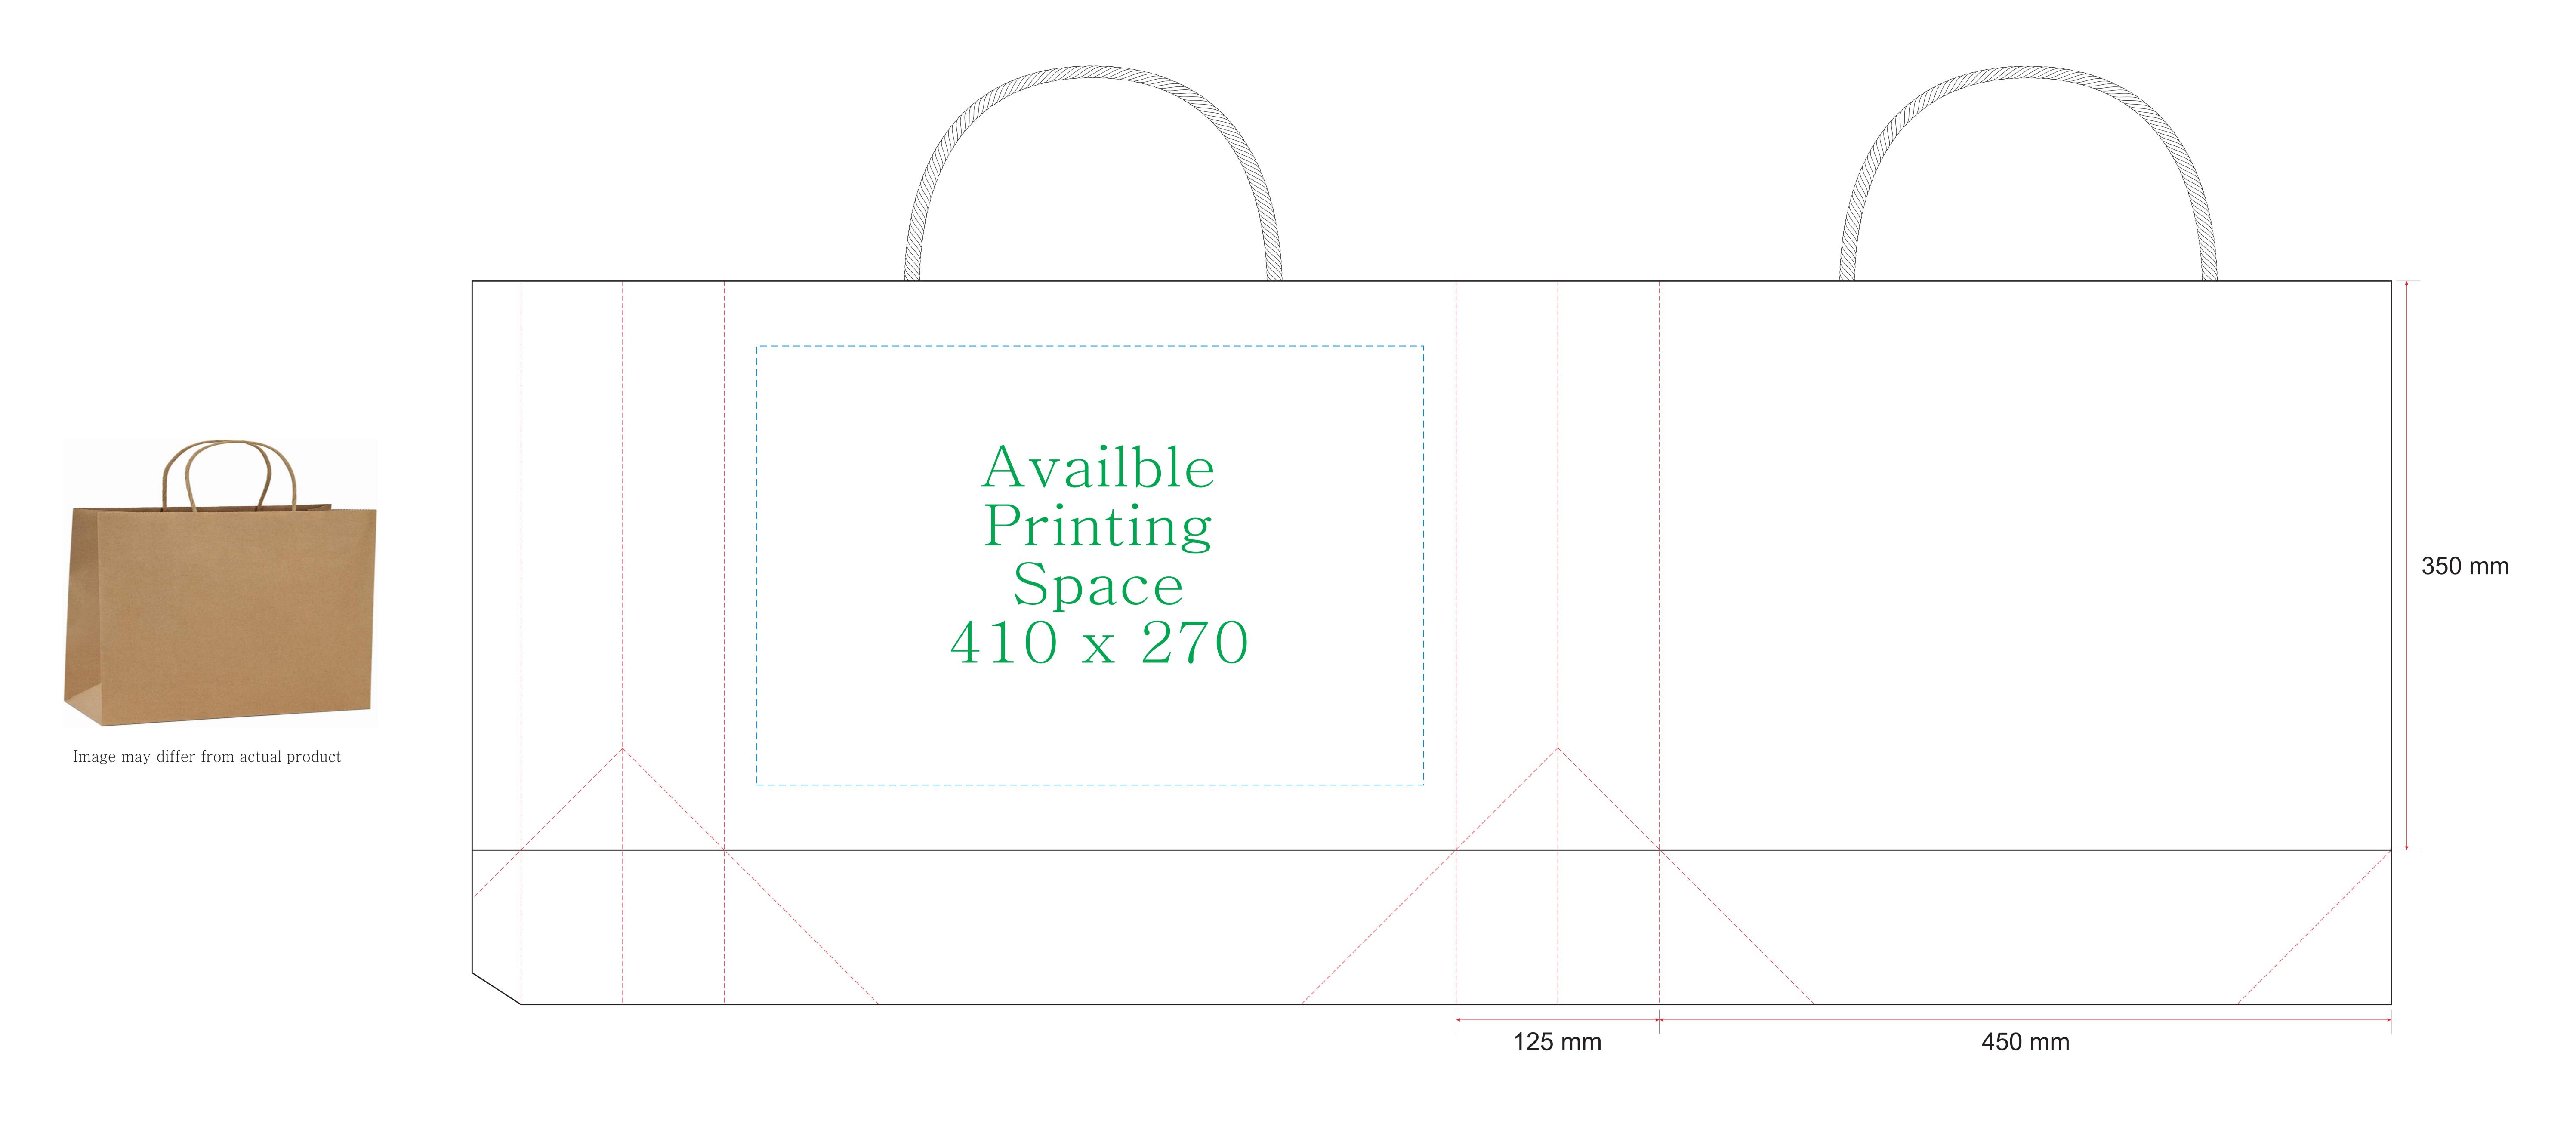

## Brown Kraft Paper Gift Bags - Boutique

Bag Dimension: 450 X 125 X 350 mm

## Notice:

- Please create your artwork to match the available printing space.
- Please use the CMYK colour channel to design your artwork since it's compatible with most printing machines.
- Please convert your text to curves or outlines in the artwork to prevent any font-related changes.
- Please avoid using large blocks of colour in the artwork as they may not produce a desirable artistic effect.
- You must hold the copyright for the artwork and be responsible for any copyright-related issues.