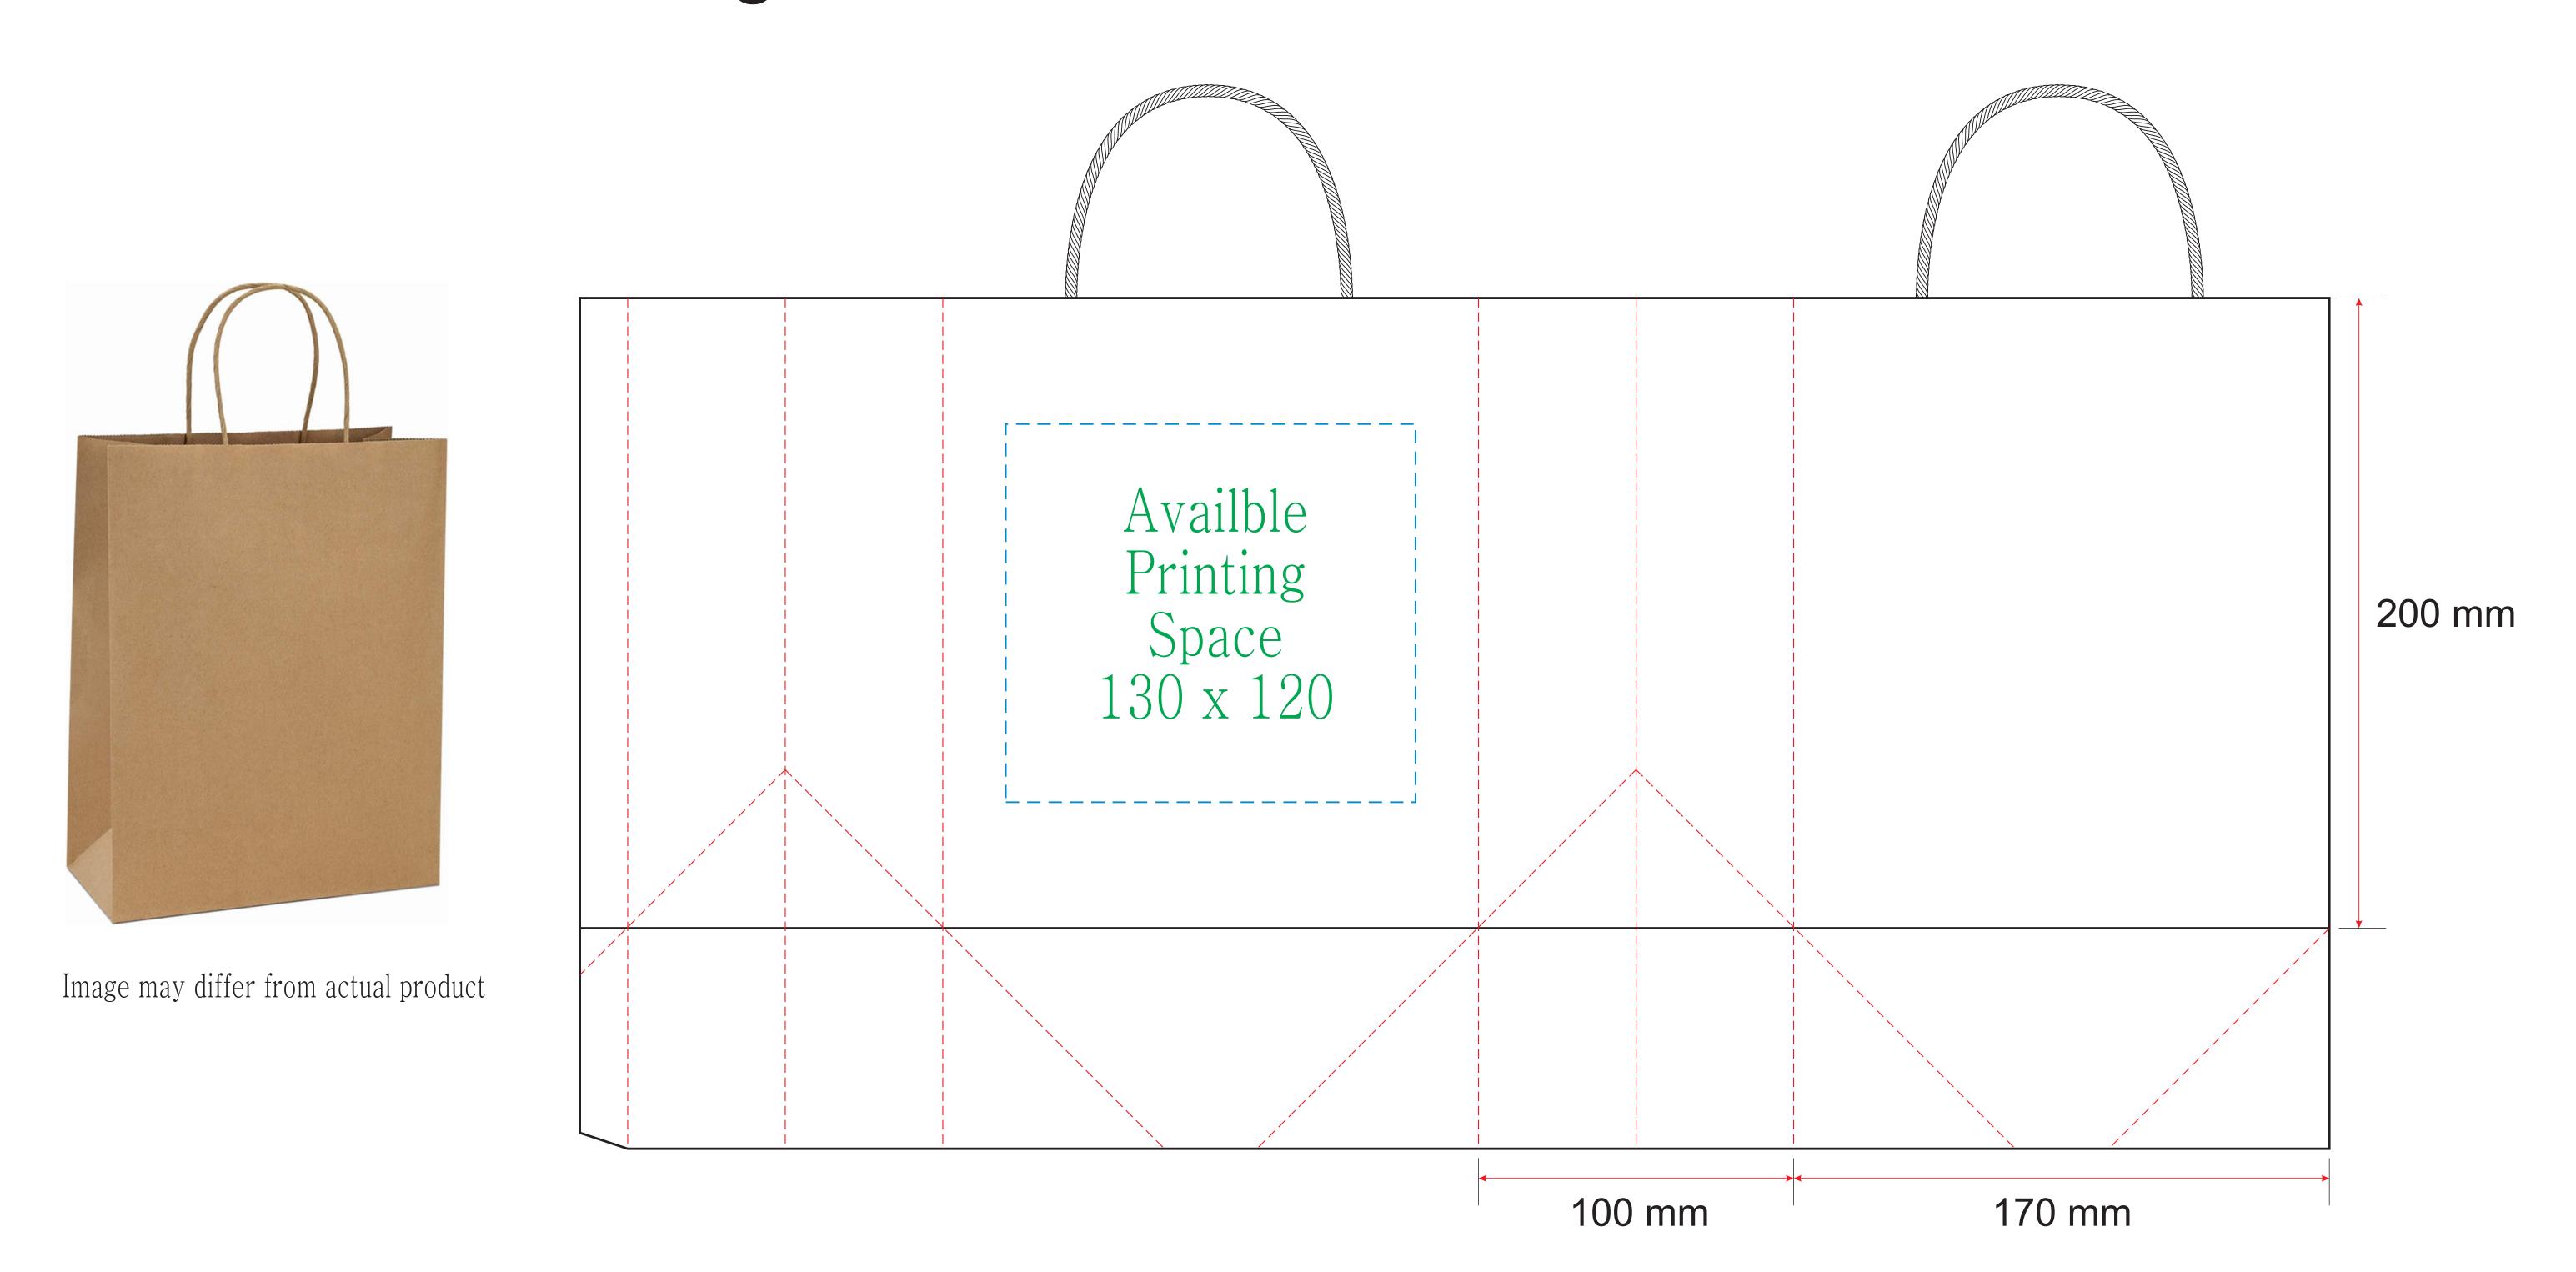

## Brown Kraft Paper Gift Bags - Toddler

#### Bag Dimension: 170 x 100 x 200 mm

#### Notice:

- Please create your artwork to match the available printing space.
- Please use the CMYK colour channel to design your artwork since it's compatible with most printing machines.
- Please convert your text to curves or outlines in the artwork to prevent any font-related changes.
- Please avoid using large blocks of colour in the artwork as they may not produce a desirable artistic effect.
- You must hold the copyright for the artwork and be responsible for any copyright-related issues.