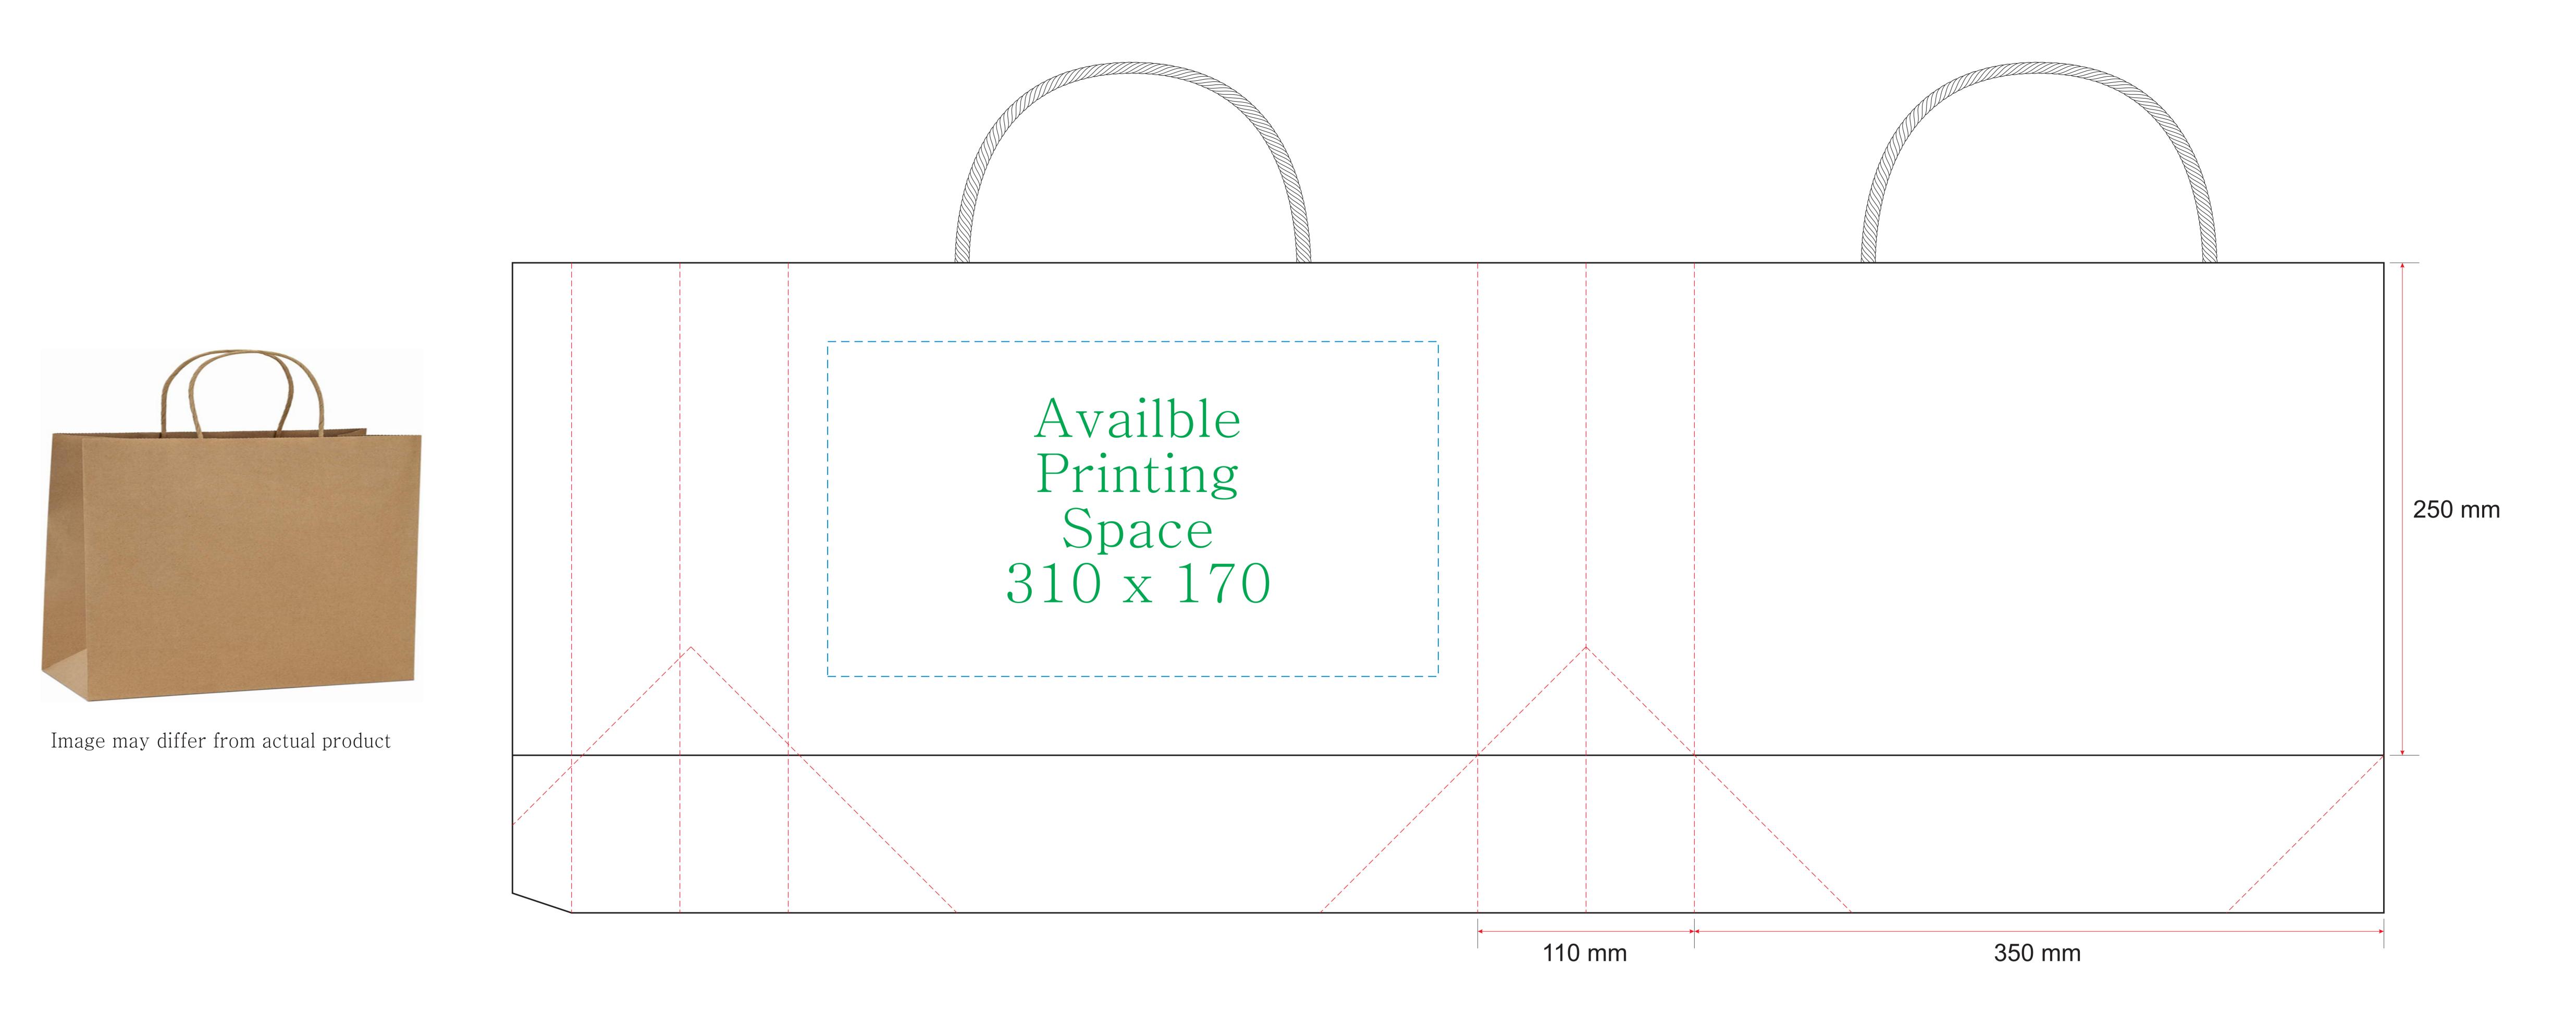

## Brown Kraft Paper Gift Bags - Small Boutique

Bag Dimension: 350 x 110 x 250 mm

## Notice:

- Please create your artwork to match the available printing space.
- Please use the CMYK colour channel to design your artwork since it's compatible with most printing machines.
- Please convert your text to curves or outlines in the artwork to prevent any font-related changes.
- Please avoid using large blocks of colour in the artwork as they may not produce a desirable artistic effect.
- You must hold the copyright for the artwork and be responsible for any copyright-related issues.