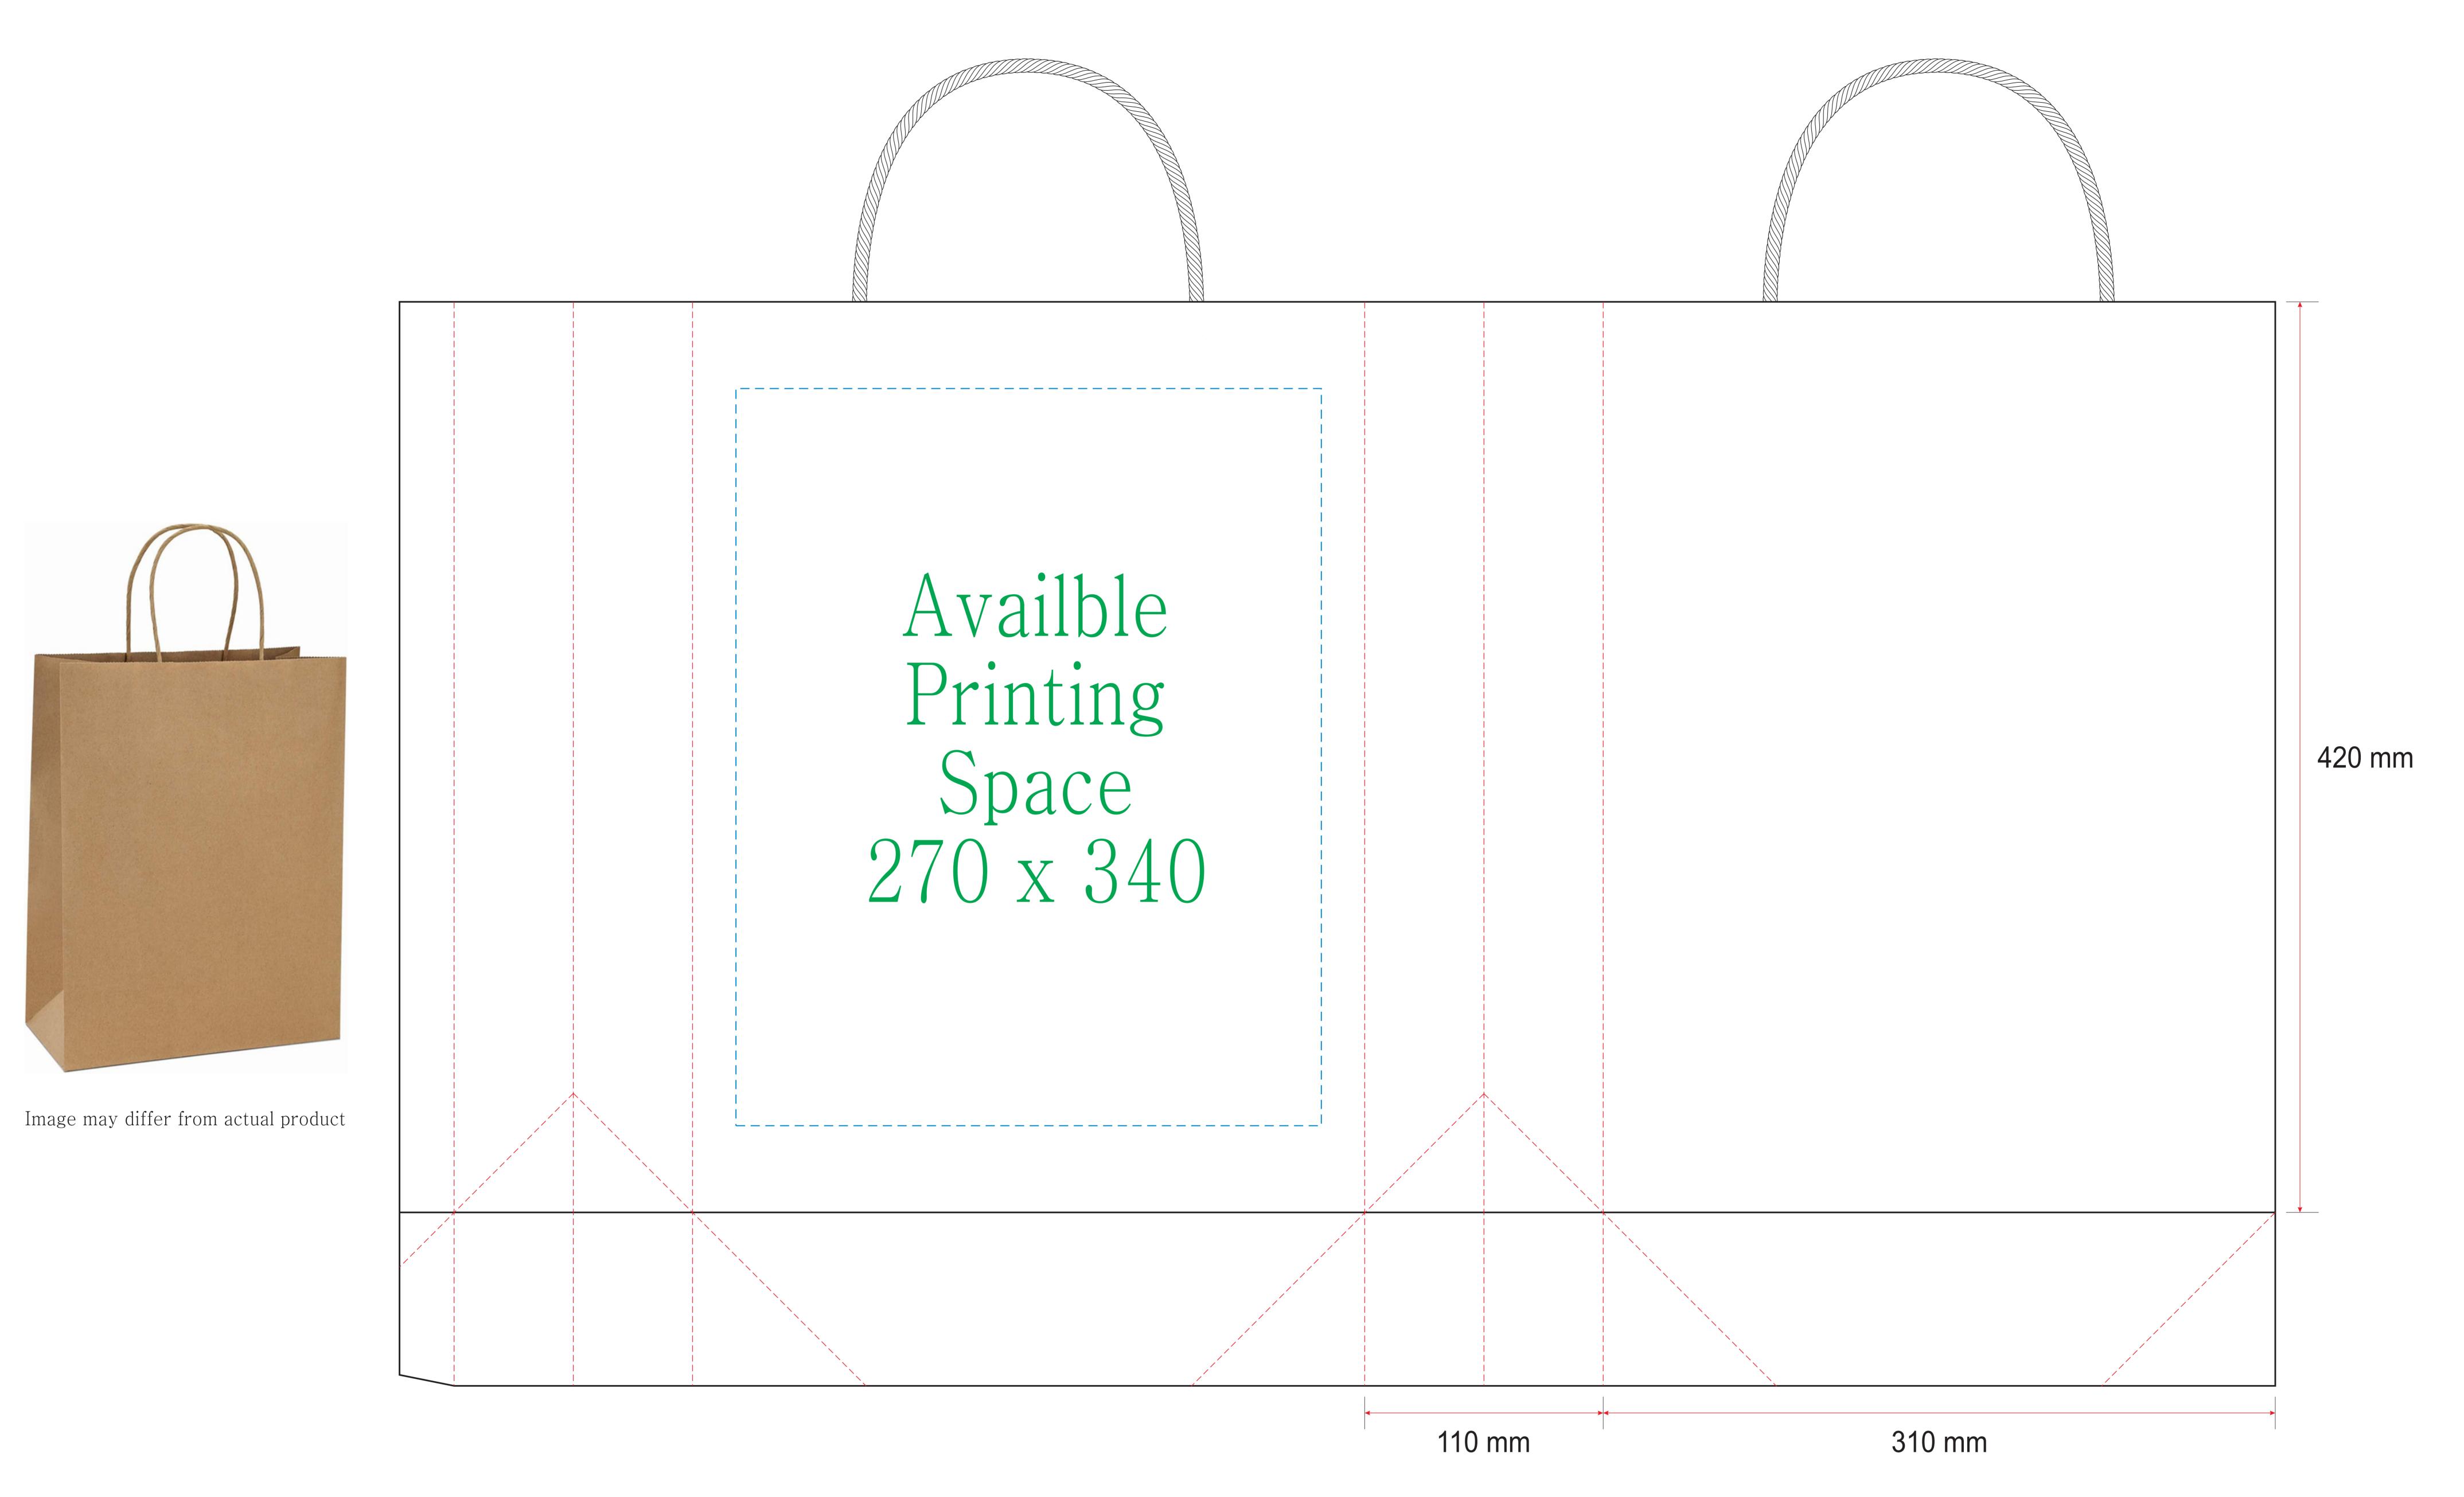

## Brown Kraft Paper Gift Bags - Midi

Bag Dimension: 310 x 110 x 420 mm

- Please create your artwork to match the available printing space.
- Please use the CMYK colour channel to design your artwork since it's compatible with most printing machines.
- Please convert your text to curves or outlines in the artwork to prevent any font-related changes.
- Please avoid using large blocks of colour in the artwork as they may not produce a desirable artistic effect.
- You must hold the copyright for the artwork and be responsible for any copyright-related issues.