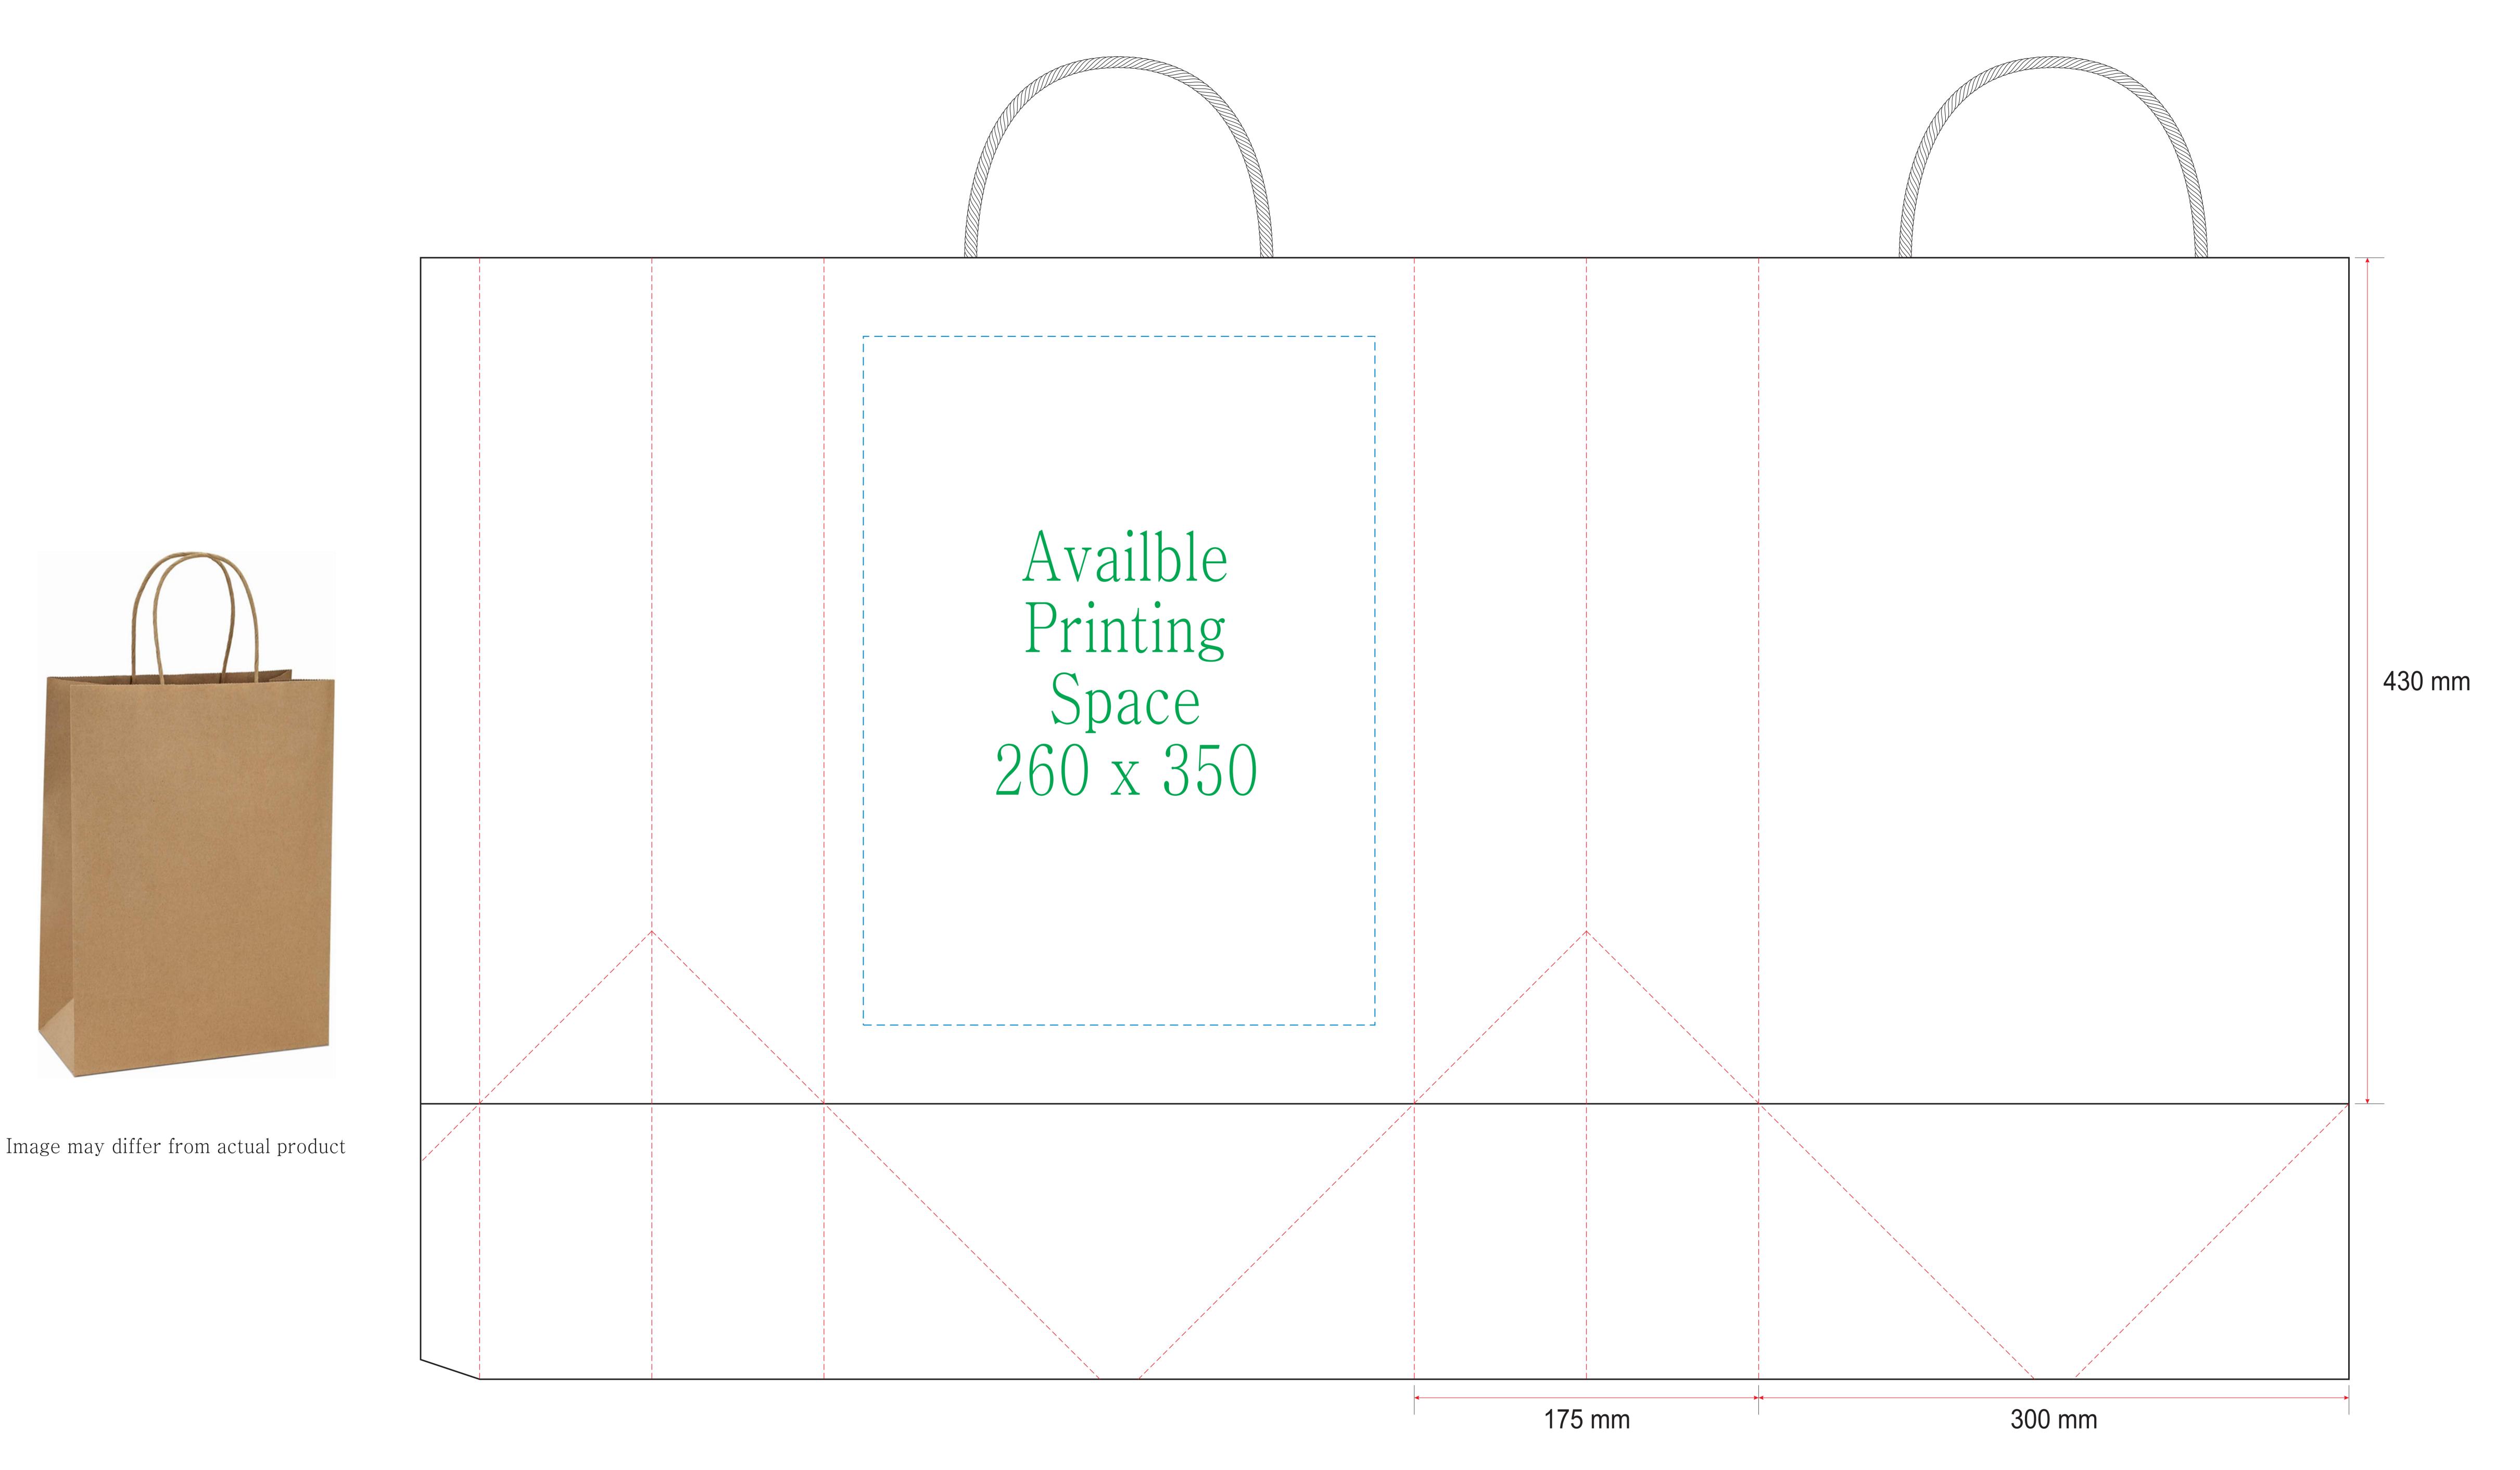

## Brown Kraft Paper Gift Bags - Midi Large

Bag Dimension: 300 x 175 x 430 mm

## Notice:

- Please create your artwork to match the available printing space.
- Please use the CMYK colour channel to design your artwork since it's compatible with most printing machines.
- Please convert your text to curves or outlines in the artwork to prevent any font-related changes.
- Please avoid using large blocks of colour in the artwork as they may not produce a desirable artistic effect.
- You must hold the copyright for the artwork and be responsible for any copyright-related issues.