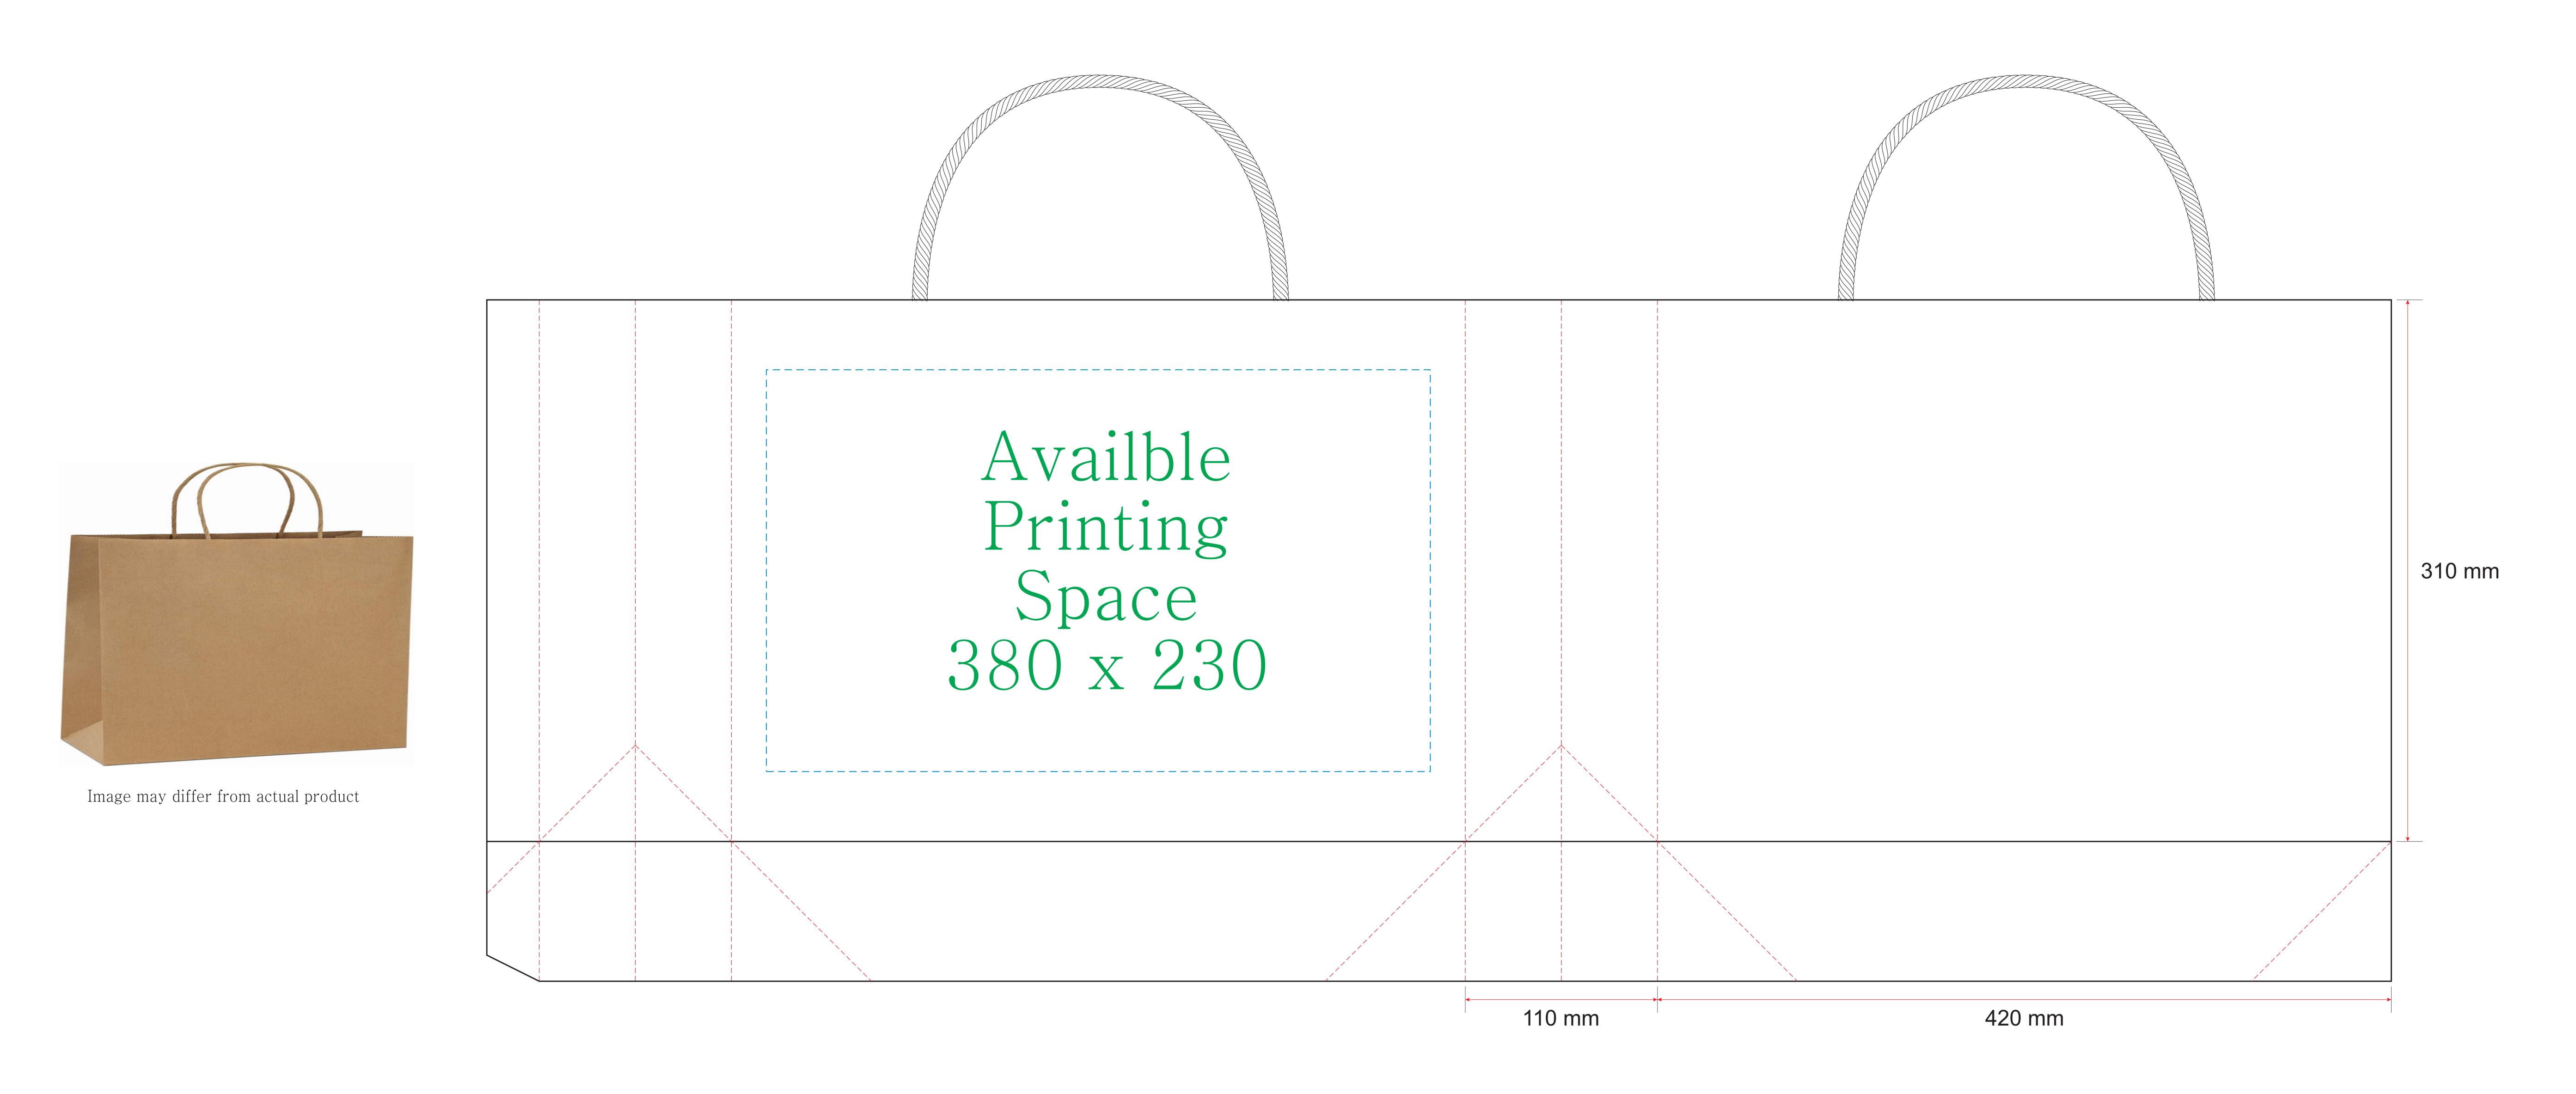

## Brown Kraft Paper Gift Bags - Midi Boutique

Bag Dimension: 420 X 110 X 310 mm

## Notice:

- Please create your artwork to match the available printing space.
- Please use the CMYK colour channel to design your artwork since it's compatible with most printing machines.
- Please convert your text to curves or outlines in the artwork to prevent any font-related changes.
- Please avoid using large blocks of colour in the artwork as they may not produce a desirable artistic effect.
- You must hold the copyright for the artwork and be responsible for any copyright-related issues.