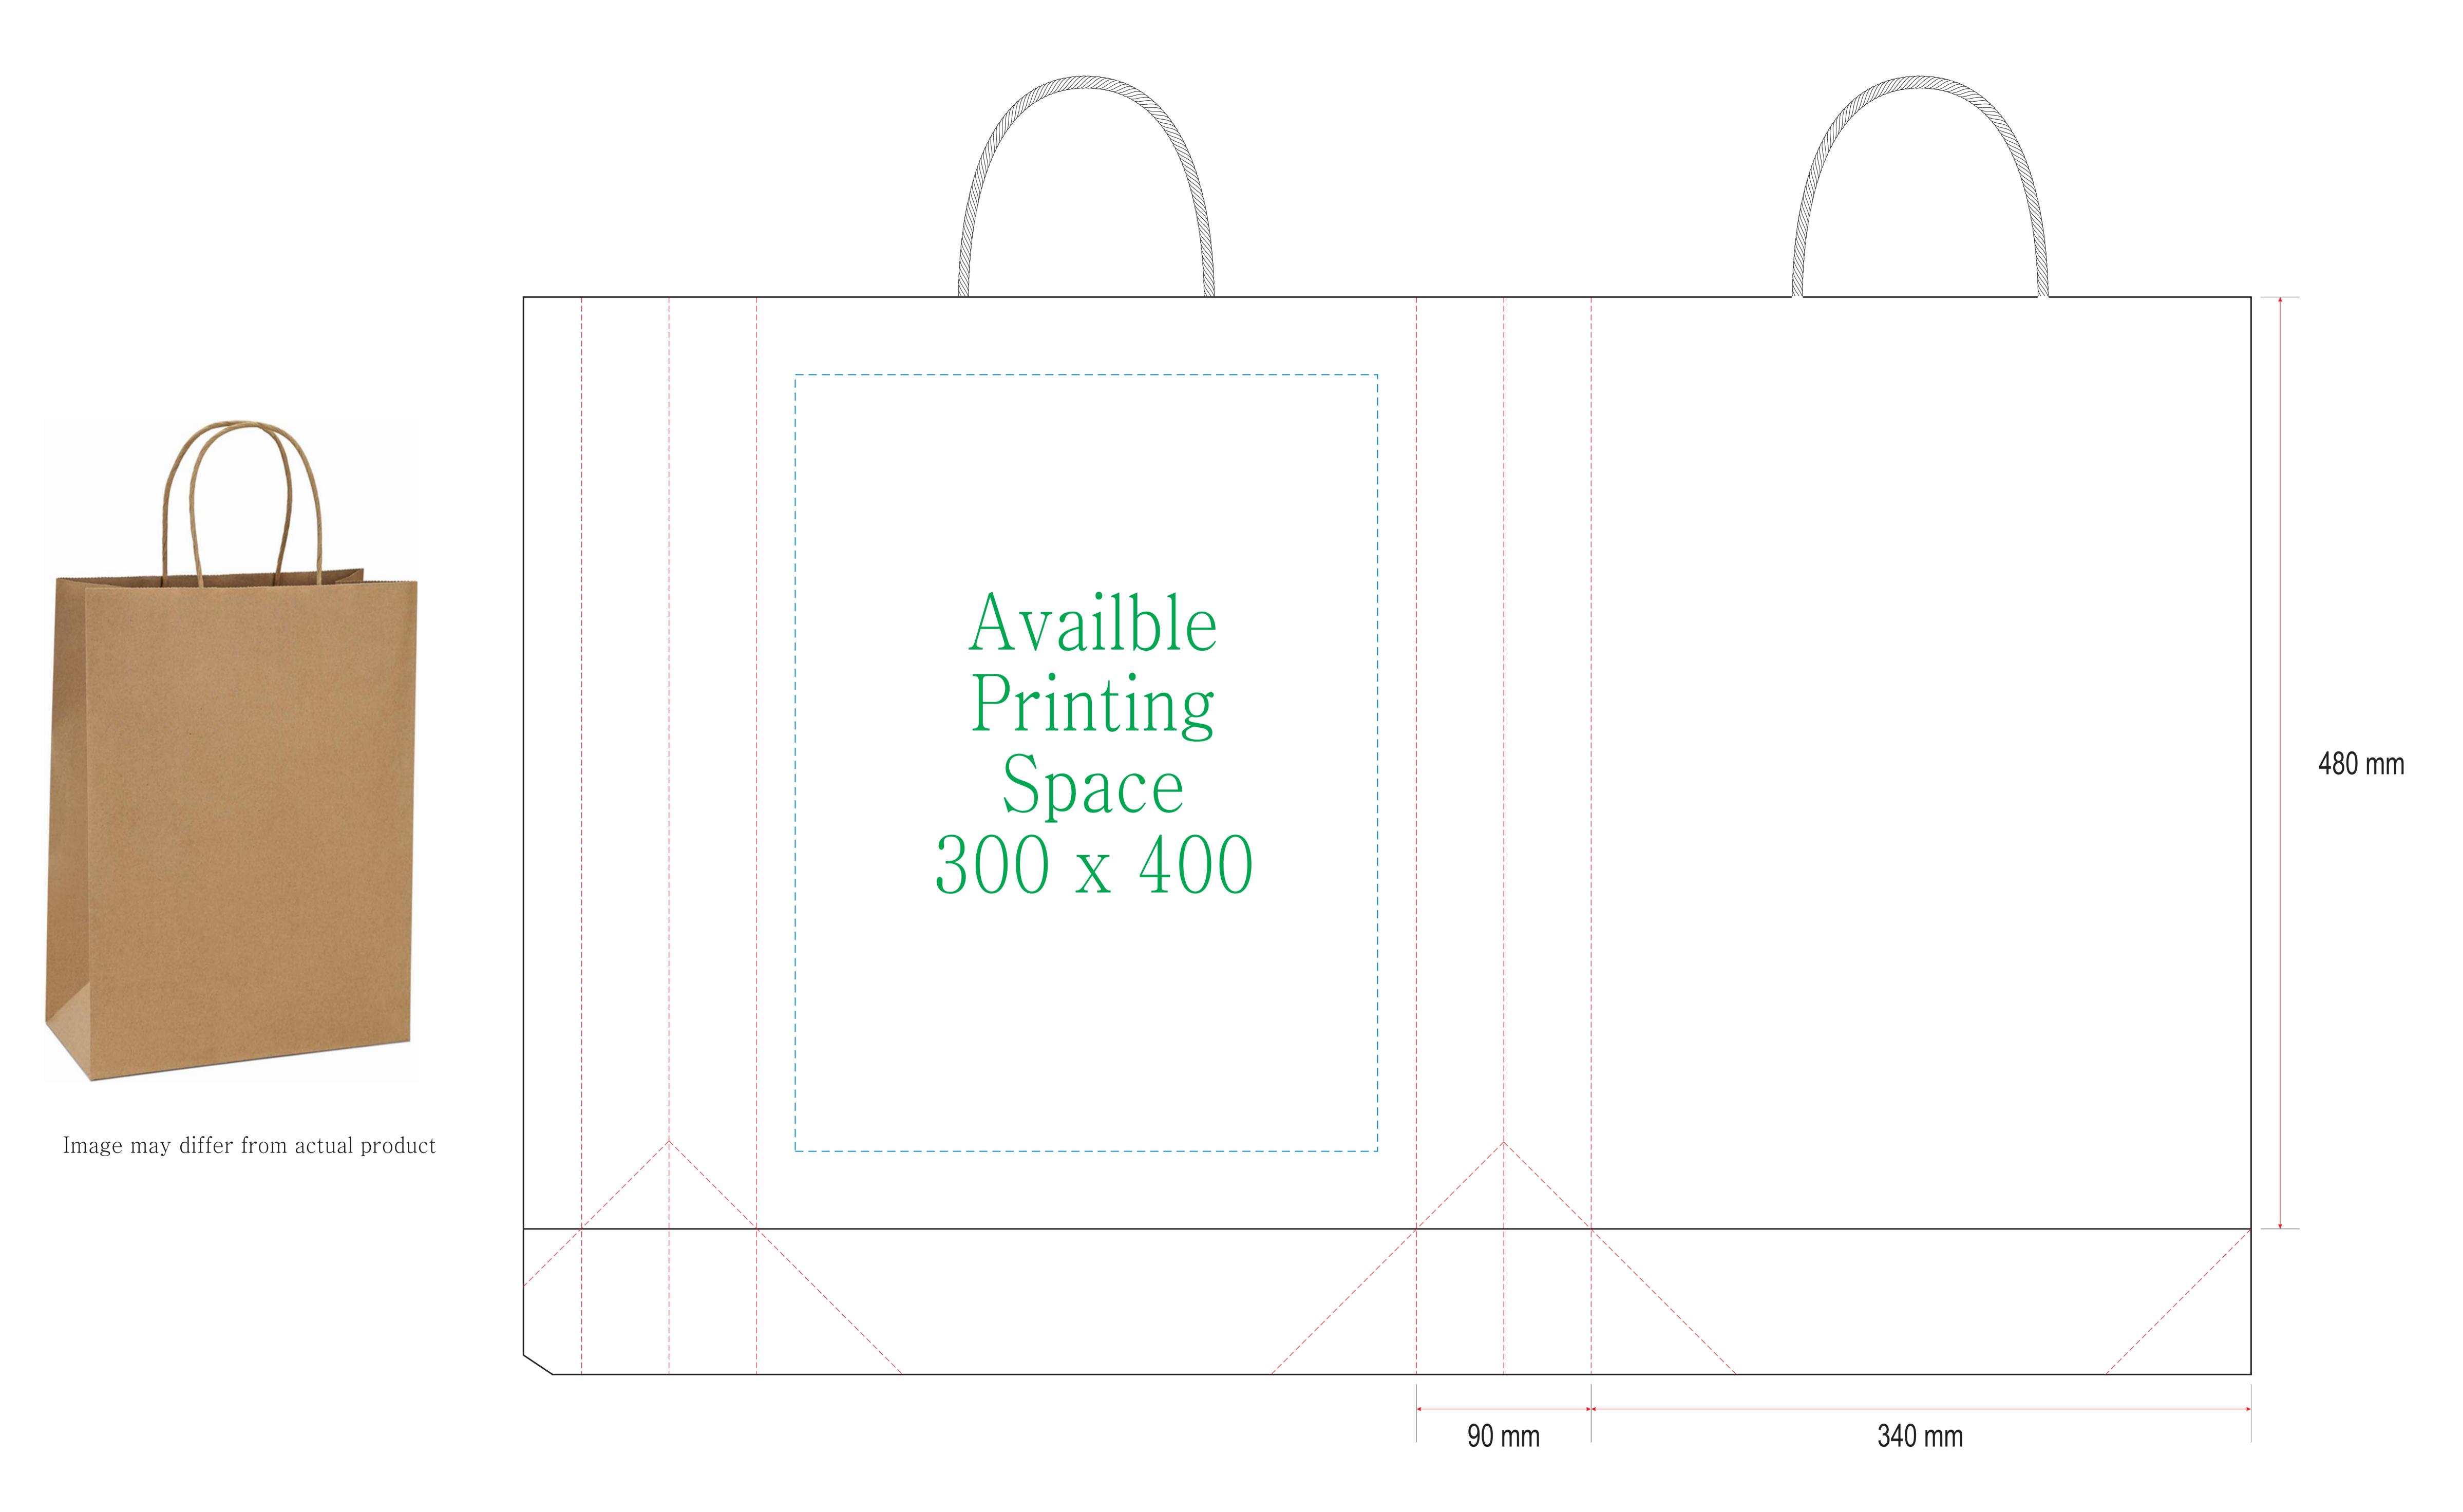

## Brown Kraft Paper Gift Bags - Medium

Bag Dimension: 340 X 90 X 480 mm

## Notice:

- Please create your artwork to match the available printing space.
- Please use the CMYK colour channel to design your artwork since it's compatible with most printing machines.
- Please convert your text to curves or outlines in the artwork to prevent any font-related changes.
- Please avoid using large blocks of colour in the artwork as they may not produce a desirable artistic effect.
- You must hold the copyright for the artwork and be responsible for any copyright-related issues.