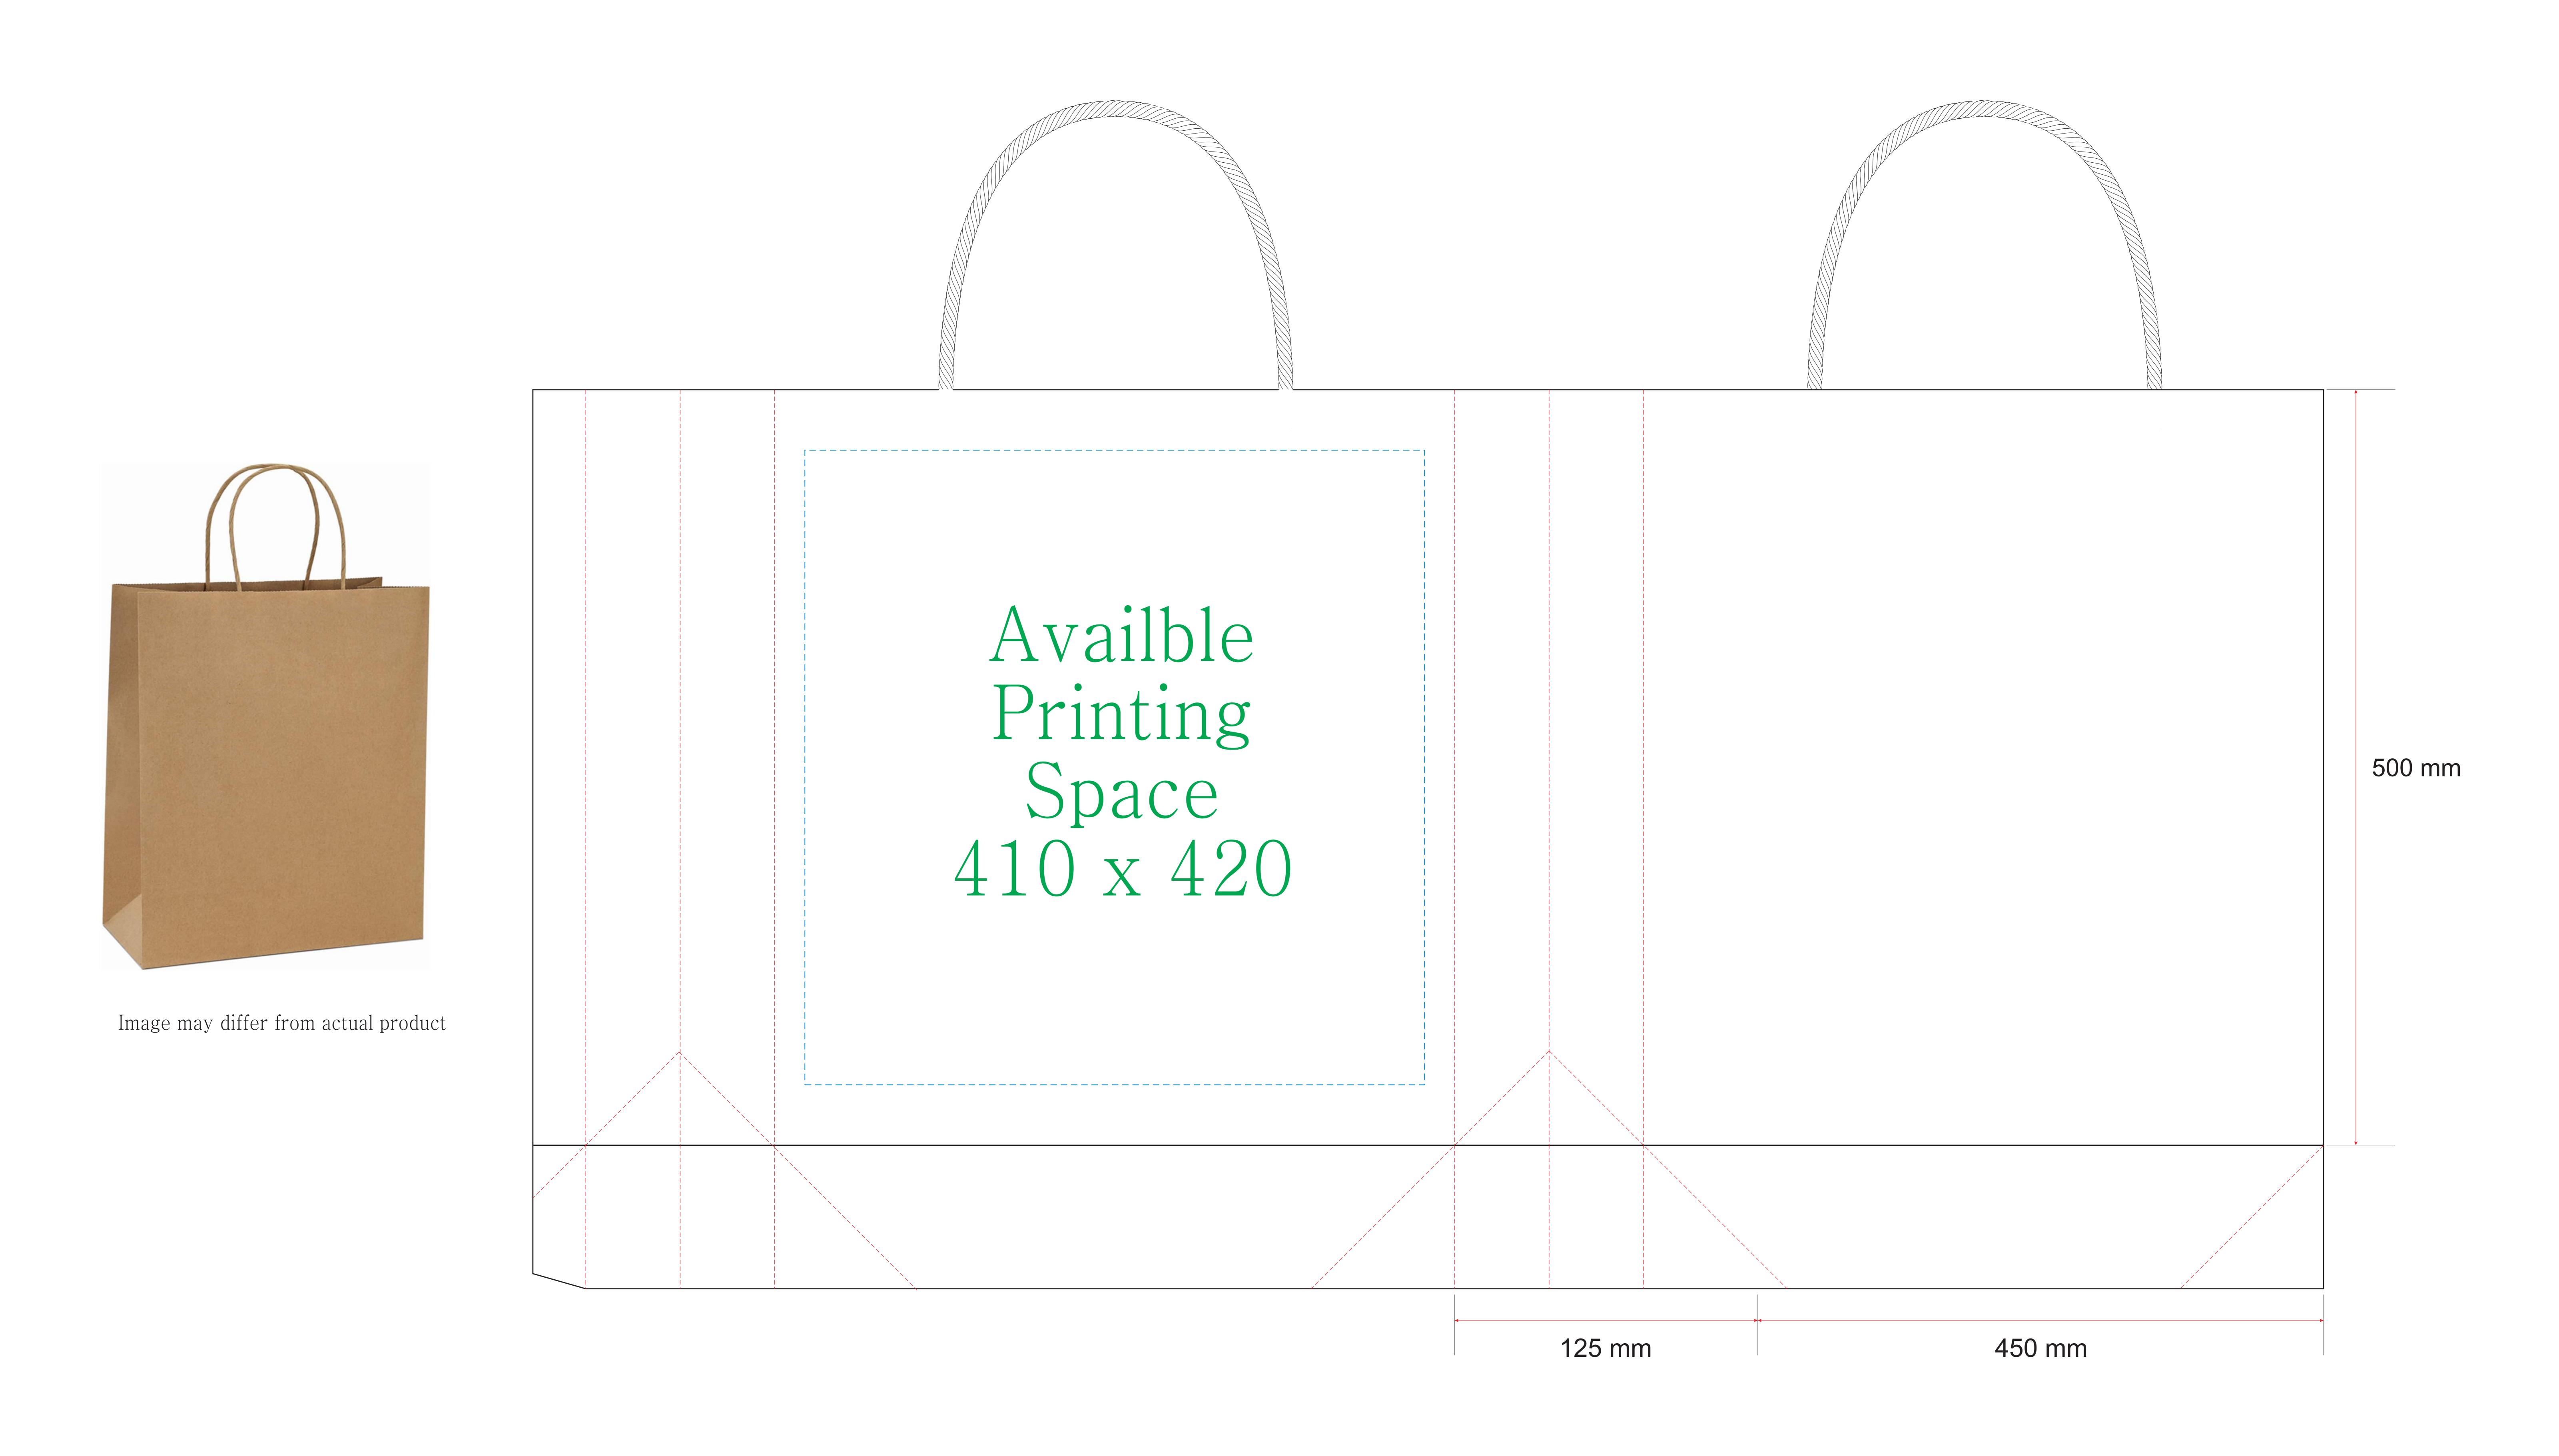

## Brown Kraft Paper Gift Bags - Large

Bag Dimension: 450 x 125 x 500 mm

## Notice:

- Please create your artwork to match the available printing space.
- Please use the CMYK colour channel to design your artwork since it's compatible with most printing machines.
- Please convert your text to curves or outlines in the artwork to prevent any font-related changes.
- Please avoid using large blocks of colour in the artwork as they may not produce a desirable artistic effect.
- You must hold the copyright for the artwork and be responsible for any copyright-related issues.