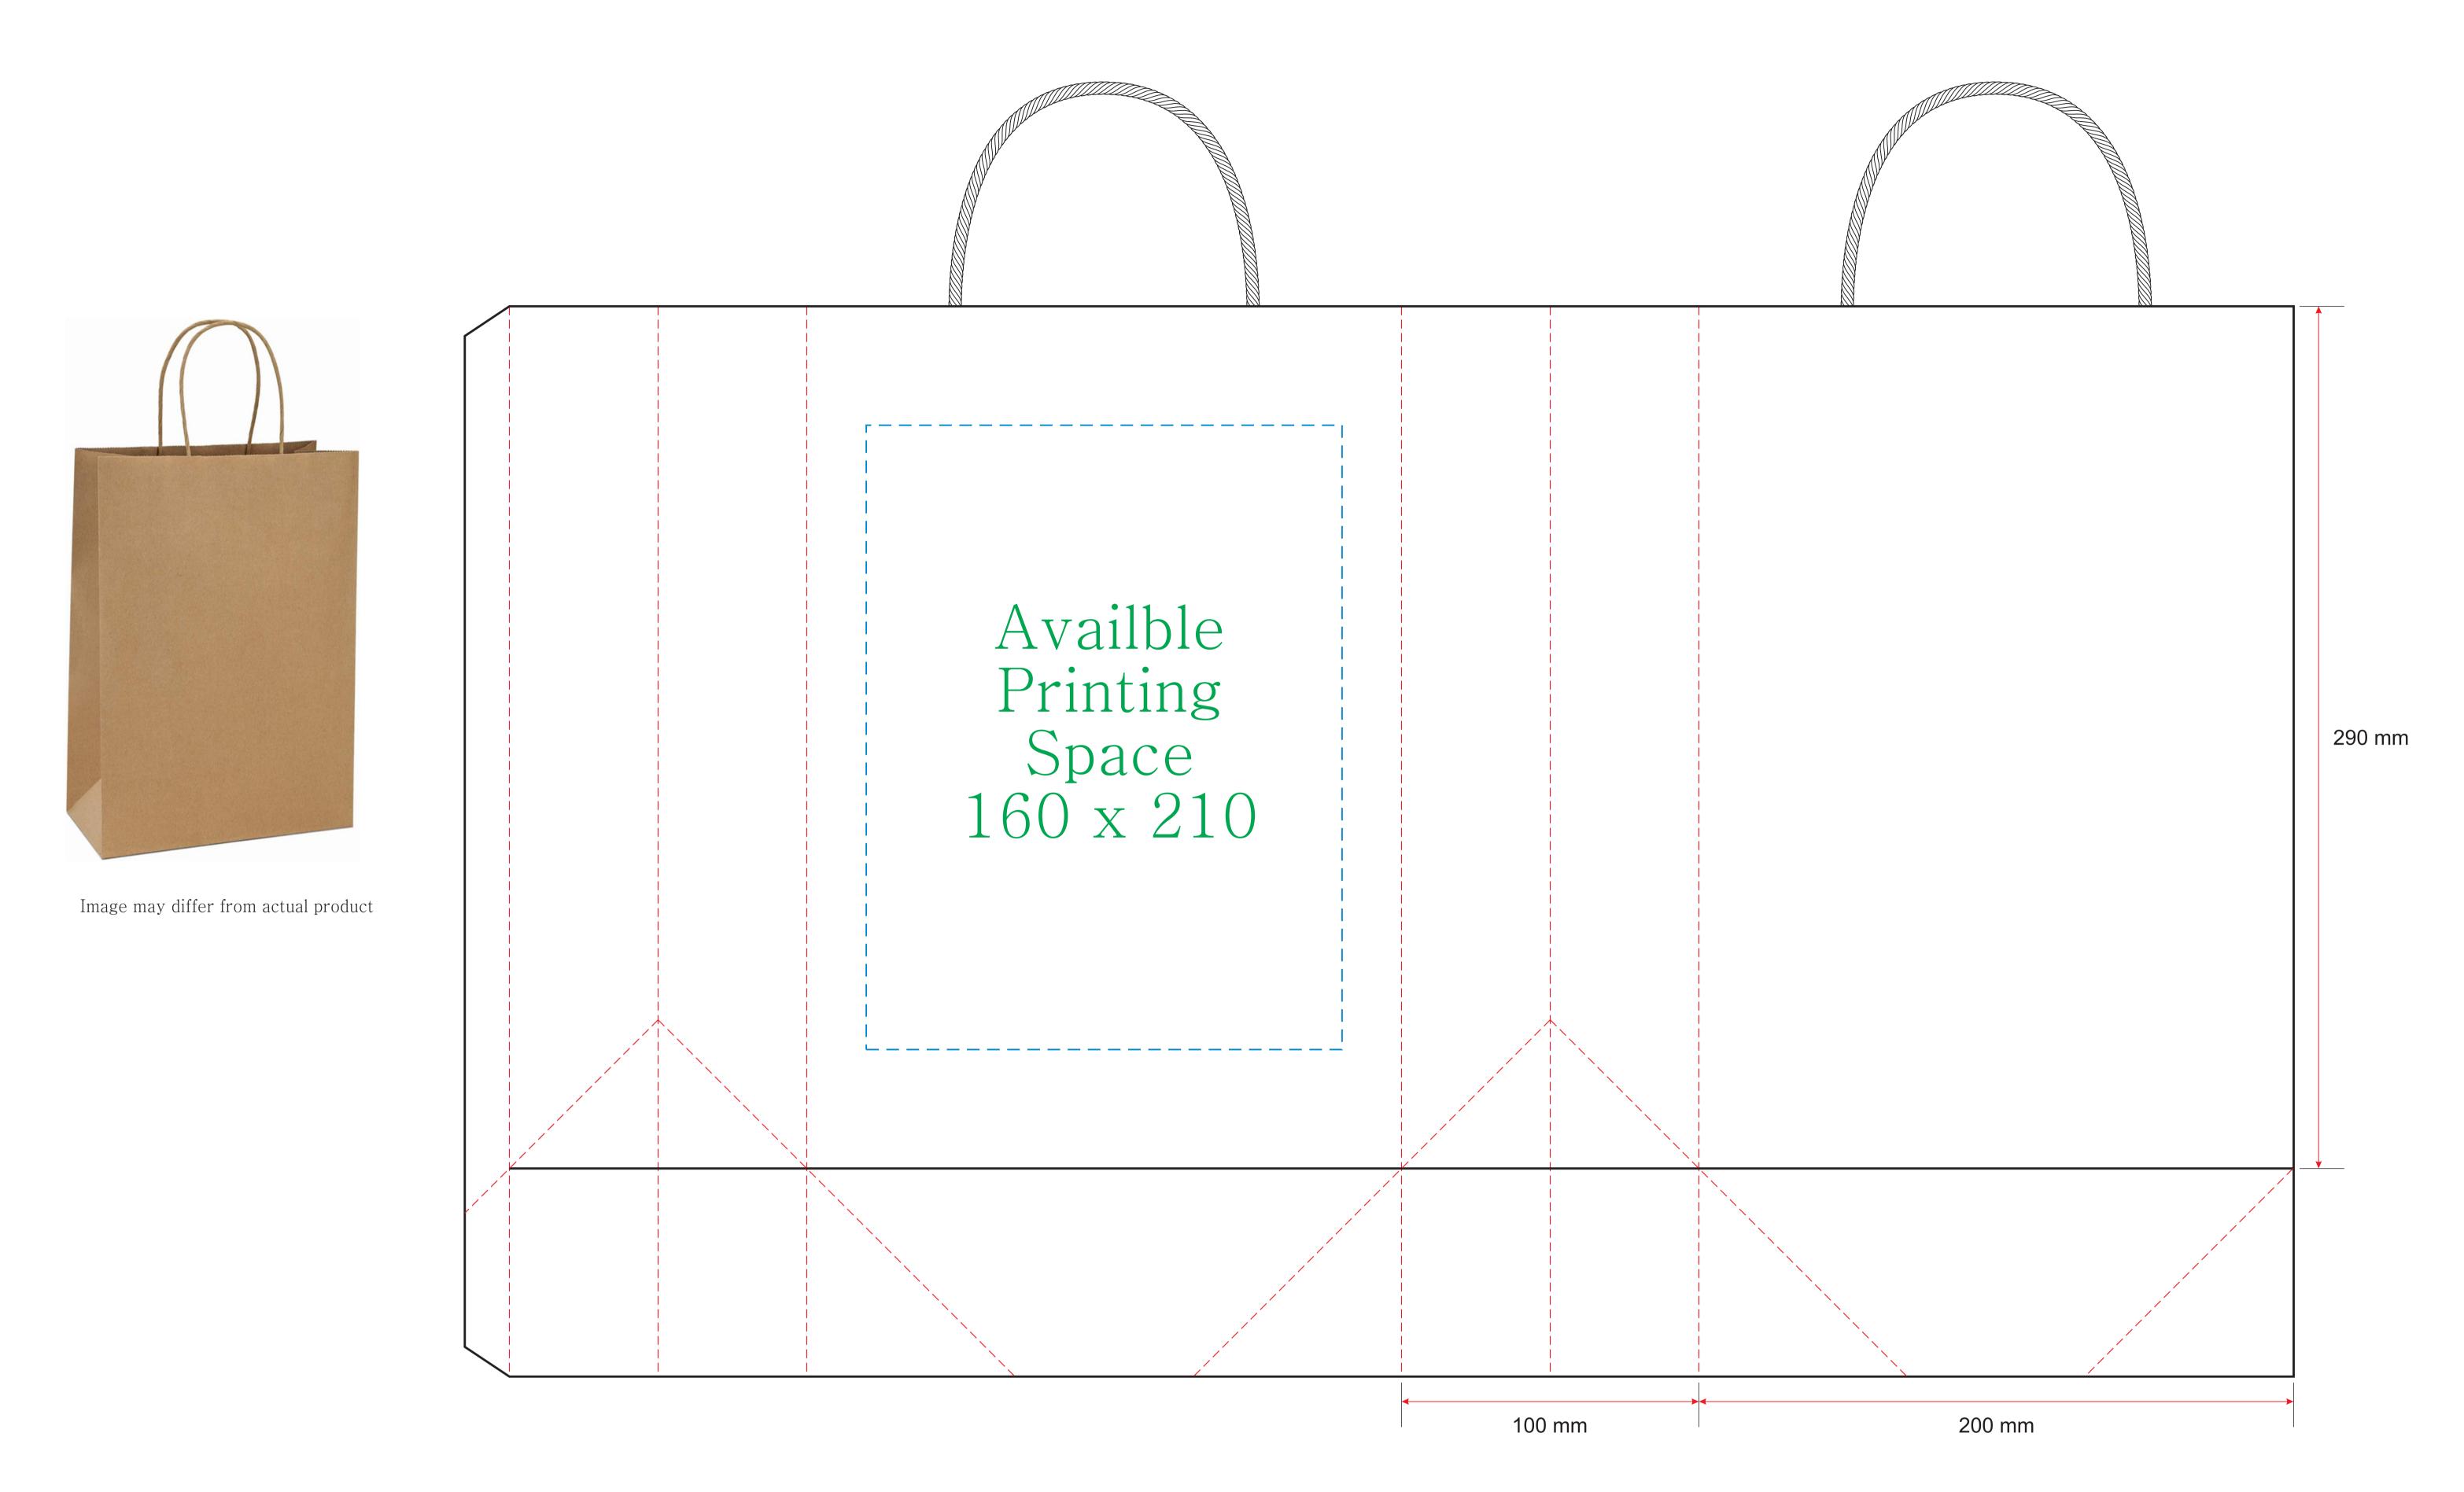

## Brown Kraft Paper Gift Bags - Junior

Bag Dimension: 200 X 100 X 290 mm

## Notice:

- Please create your artwork to match the available printing space.
- Please use the CMYK colour channel to design your artwork since it's compatible with most printing machines.
- Please convert your text to curves or outlines in the artwork to prevent any font-related changes.
- Please avoid using large blocks of colour in the artwork as they may not produce a desirable artistic effect.
- You must hold the copyright for the artwork and be responsible for any copyright-related issues.