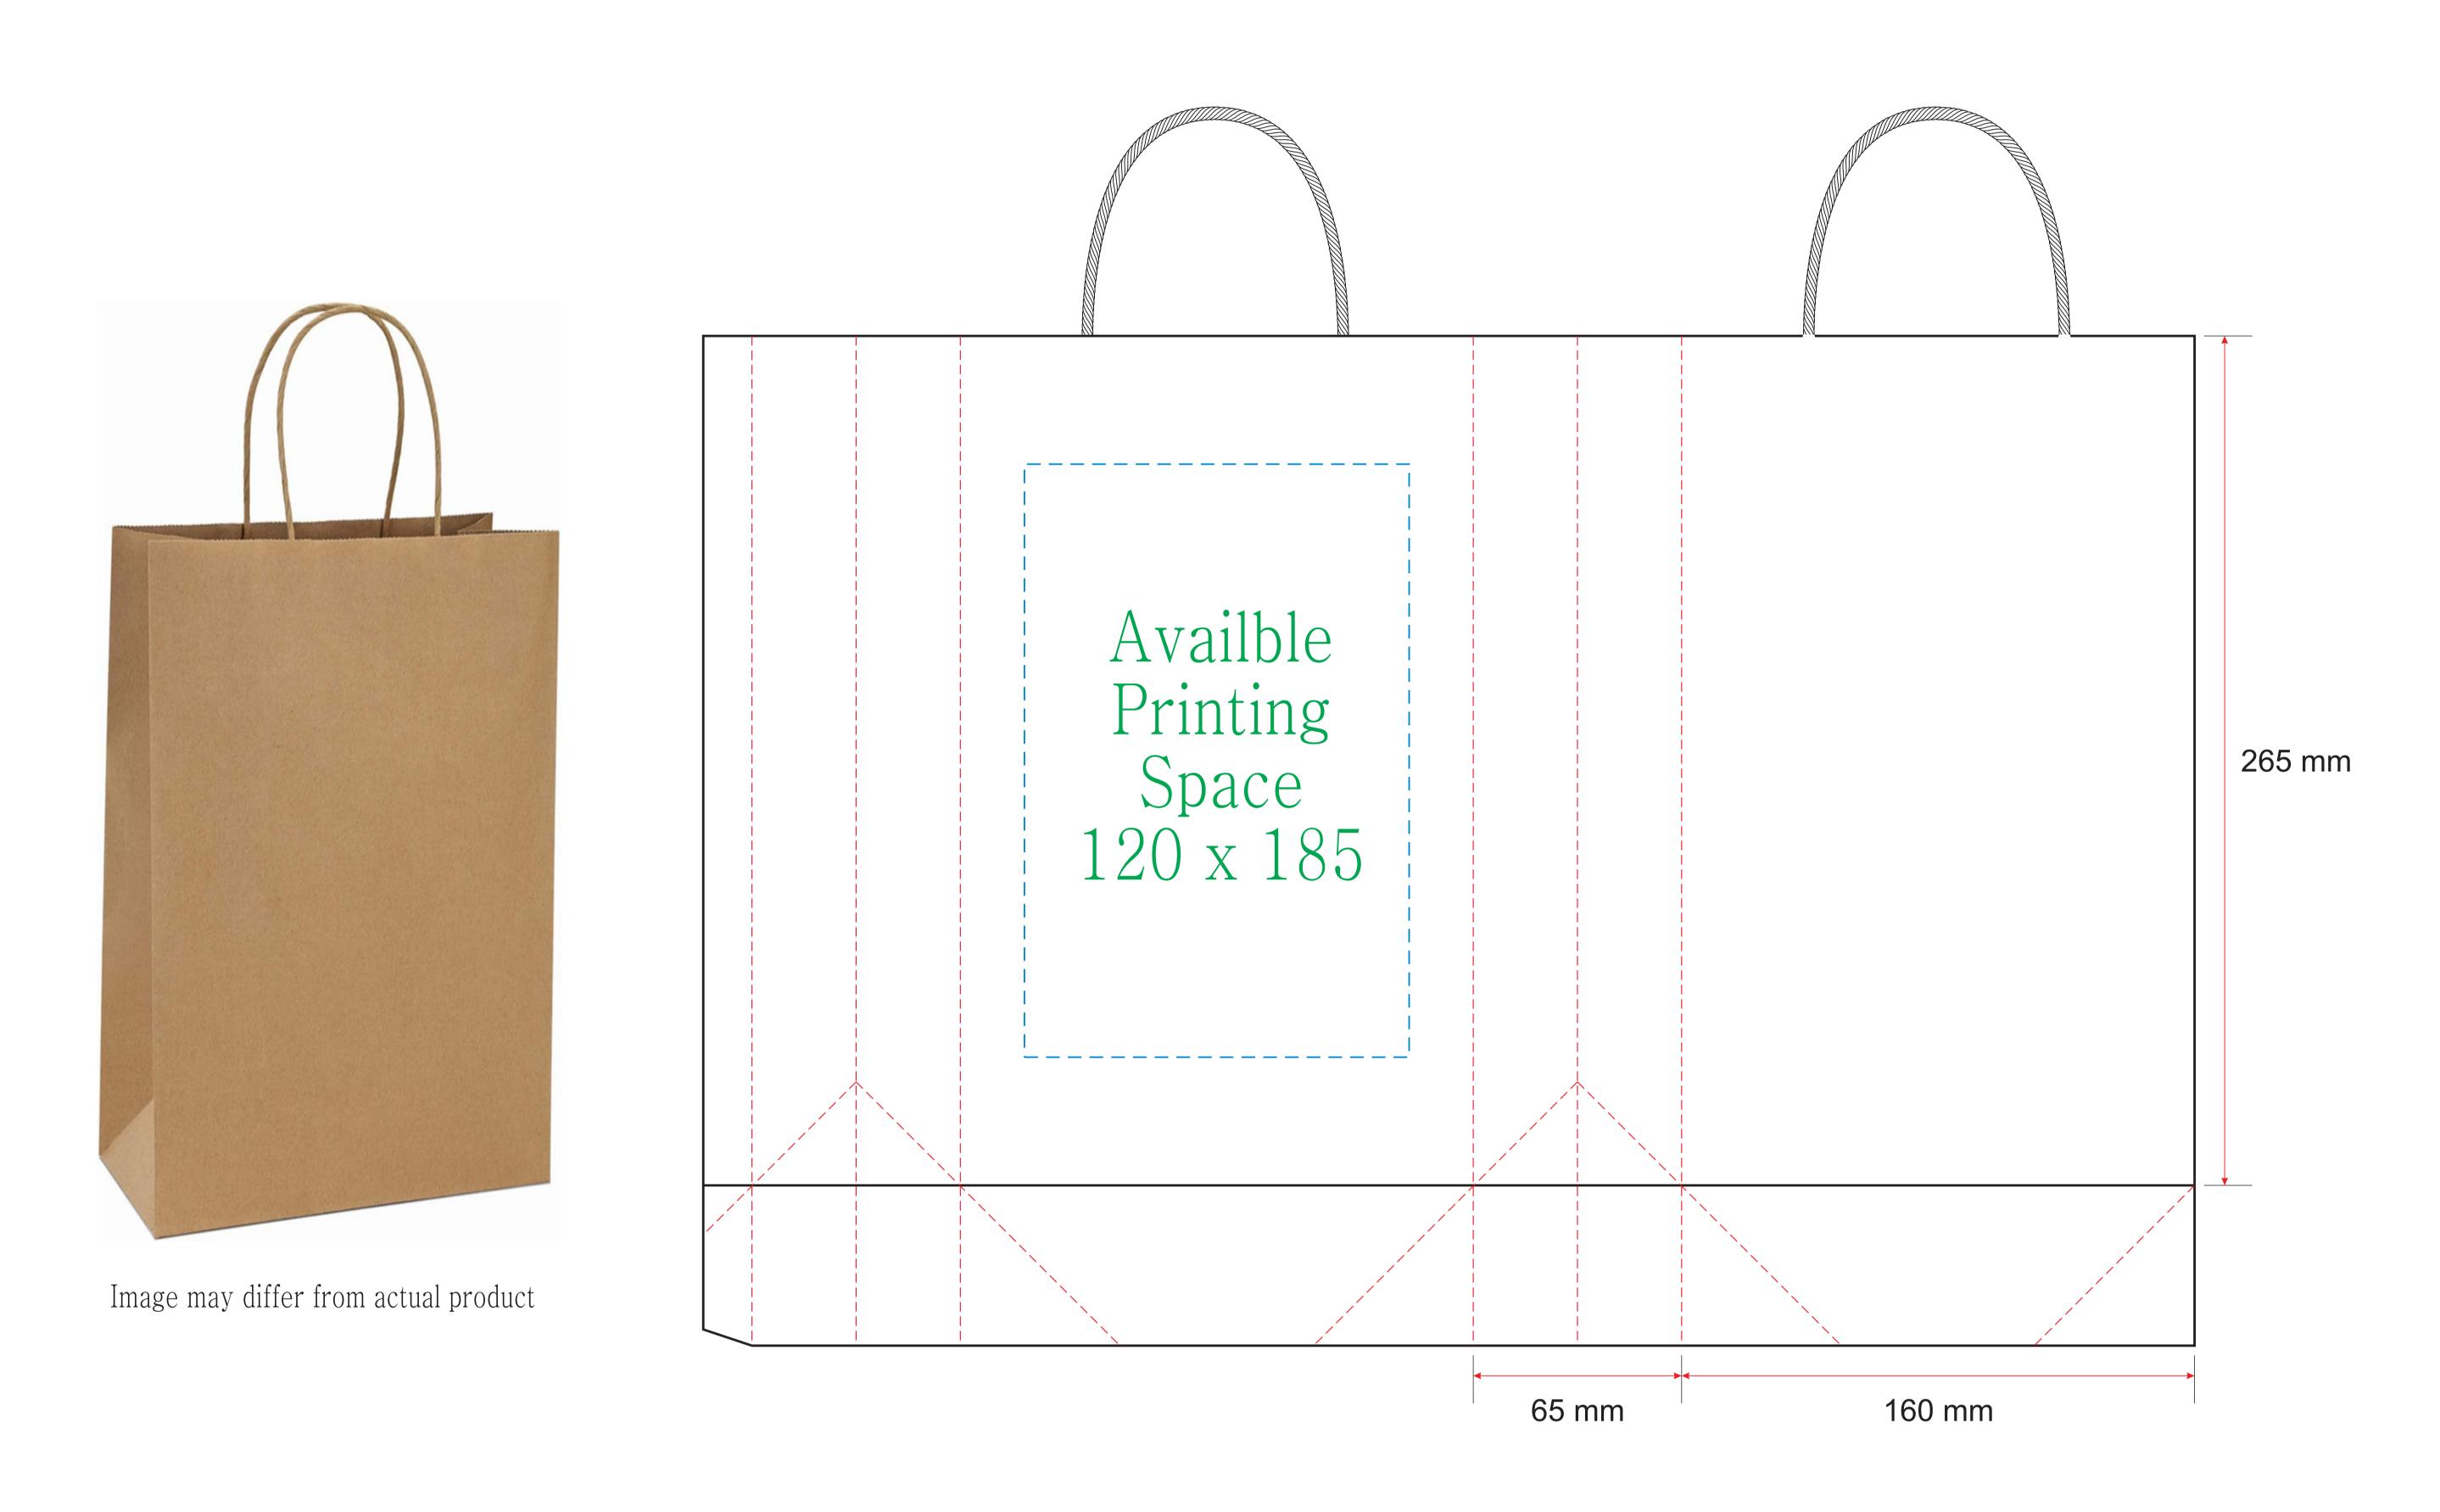

## Brown Kraft Paper Gift Bags - Baby

#### Bag Dimension: 160 x 65 x 265 mm

### Notice:

- Please create your artwork to match the available printing space.
- Please use the CMYK colour channel to design your artwork since it's compatible with most printing machines.
- Please convert your text to curves or outlines in the artwork to prevent any font-related changes.
- Please avoid using large blocks of colour in the artwork as they may not produce a desirable artistic effect.
- You must hold the copyright for the artwork and be responsible for any copyright-related issues.