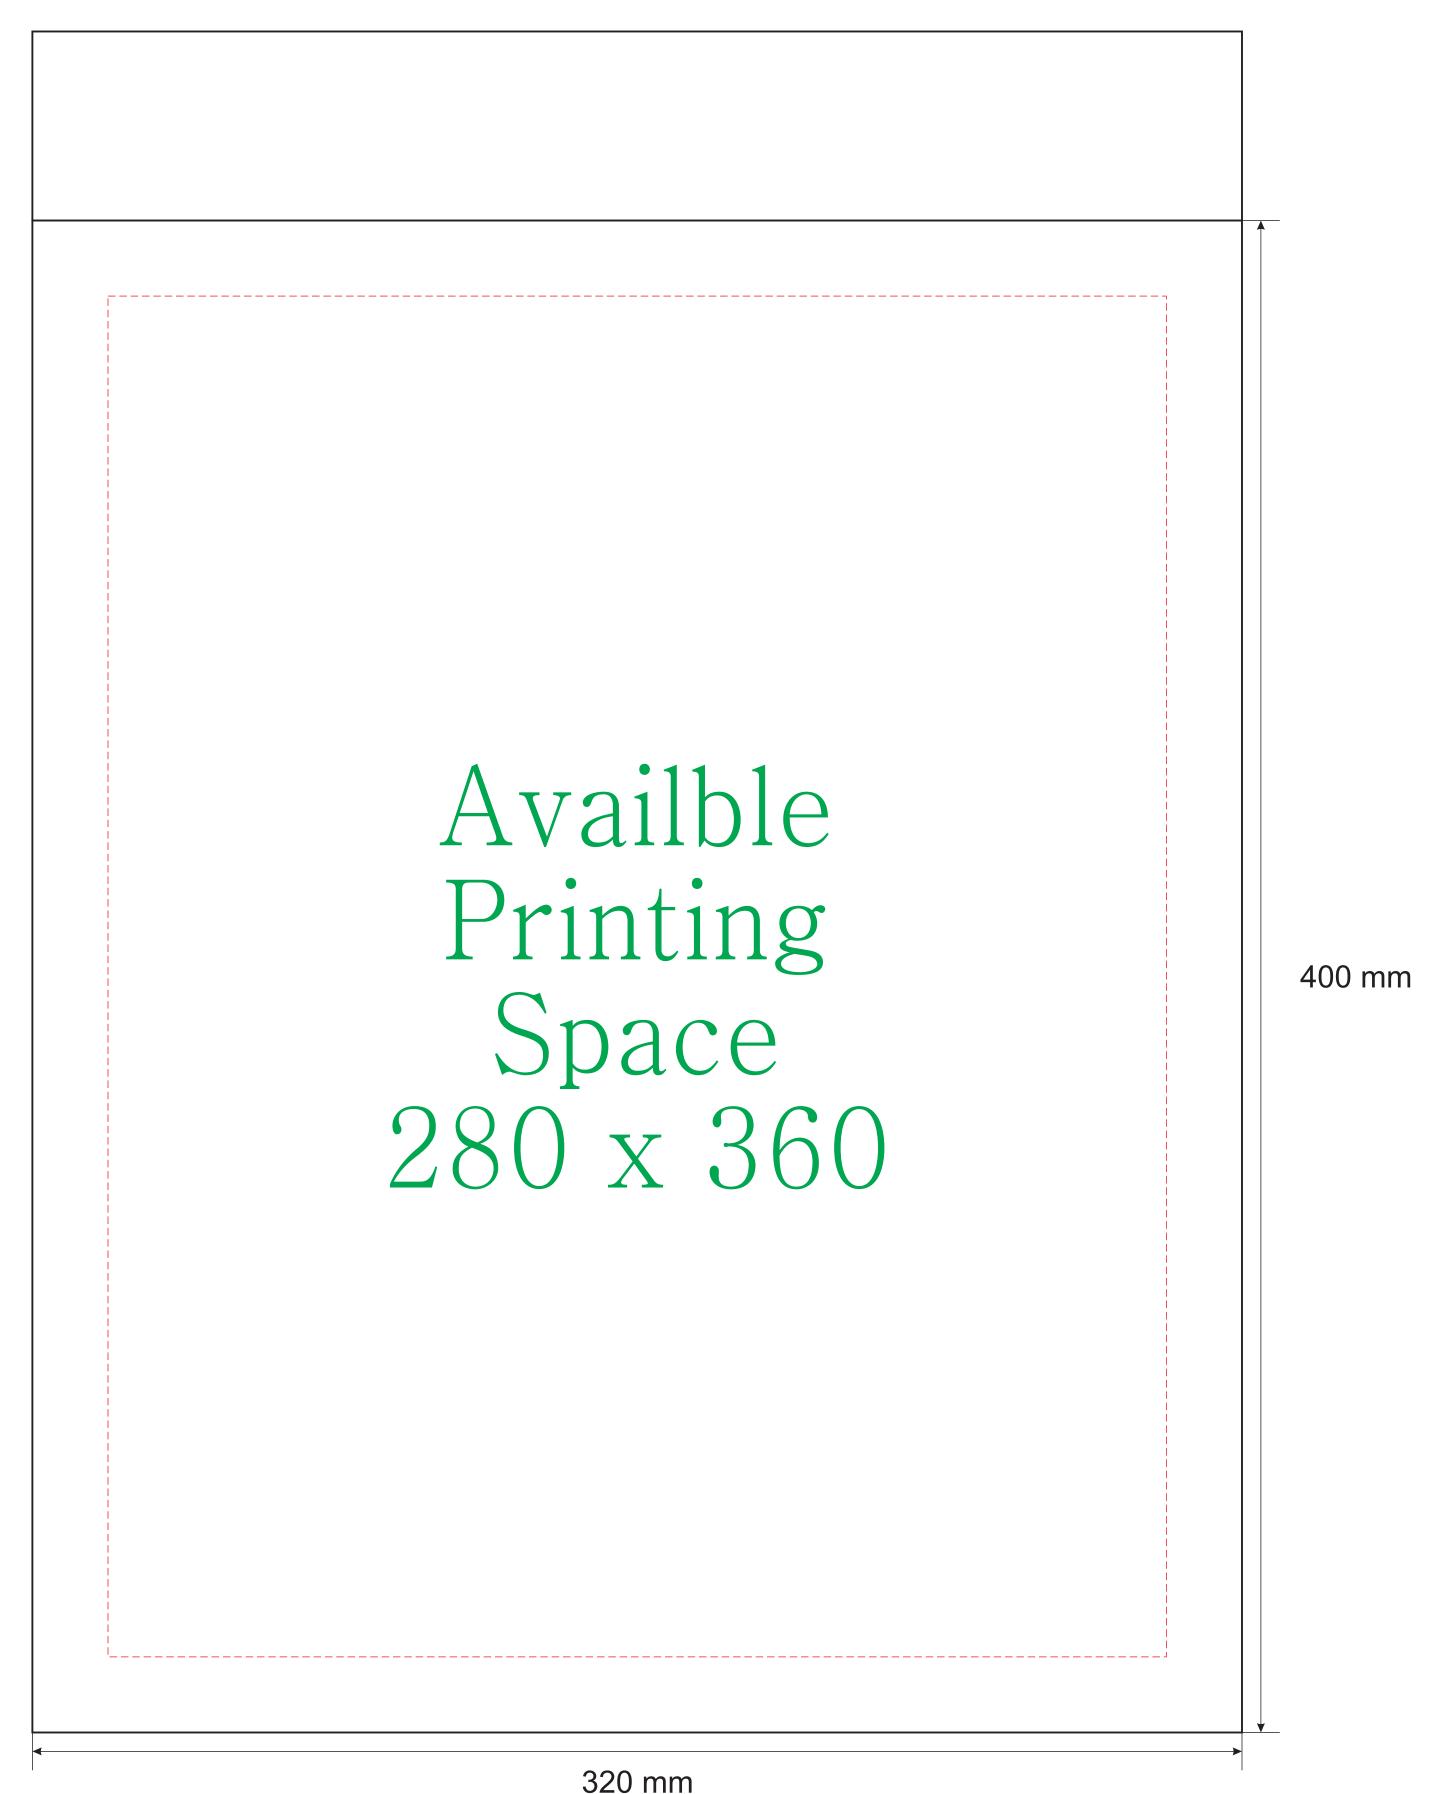

## White Kraft Paper Bubble Padded Envelope

Dimension: 300 x 400 (mm) Internal - 320 x 400 (mm) External

**Front** 

Image may differ from actual product

## **Notice:**

- Please create your artwork to match the available printing space.
- Please use the CMYK colour channel to design your artwork since it's compatible with most printing machines.
- Please convert your text to curves or outlines in the artwork to prevent any font-related changes.
- Please avoid using large blocks of colour in the artwork as they may not produce a desirable artistic effect.
- You must hold the copyright for the artwork and be responsible for any copyright-related issues.