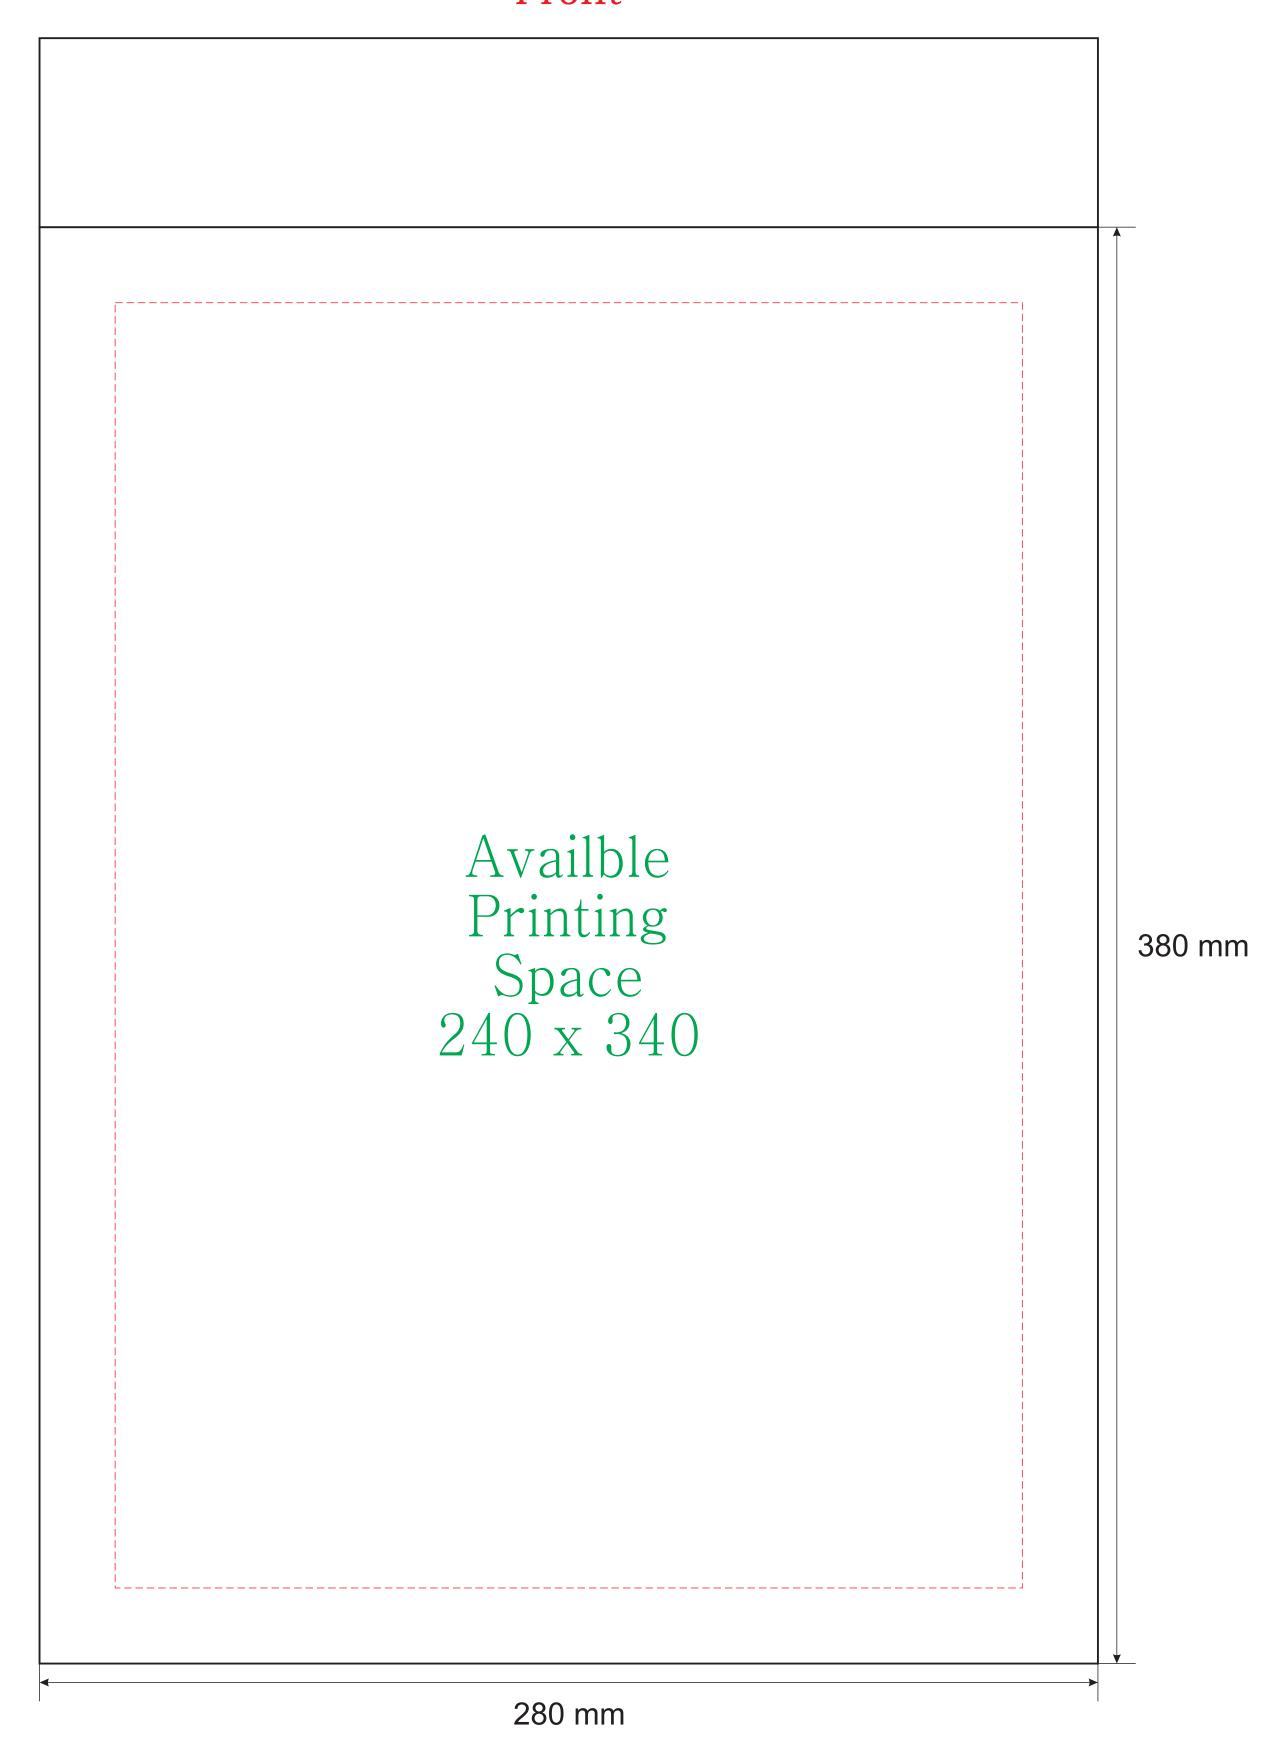

### White Kraft Paper Bubble Padded Envelope

Dimension: 260 x 380 (mm) Internal - 280 x 380 (mm) External

#### Front

Image may differ from actual product

#### **Notice:**

- Please create your artwork to match the available printing space.
- Please use the CMYK colour channel to design your artwork since it's compatible with most printing machines.
- Please convert your text to curves or outlines in the artwork to prevent any font-related changes.
- Please avoid using large blocks of colour in the artwork as they may not produce a desirable artistic effect.
- You must hold the copyright for the artwork and be responsible for any copyright-related issues.