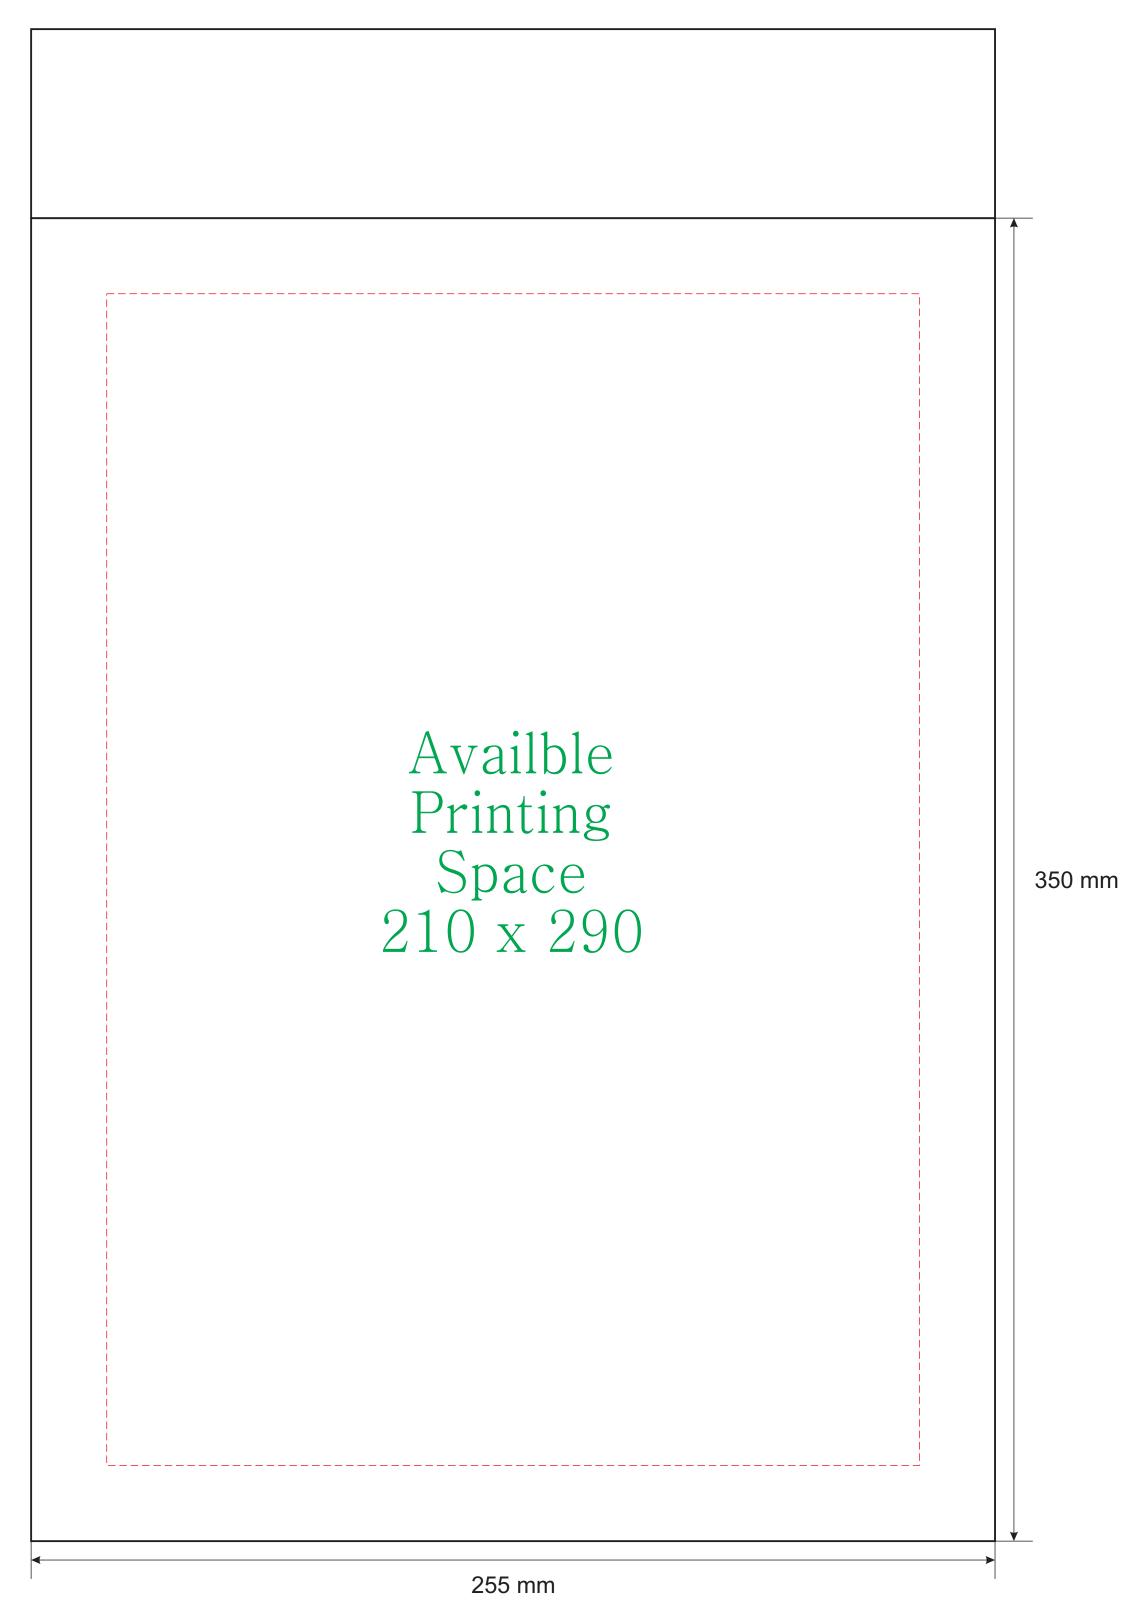

#### White Kraft Paper Bubble Padded Envelope

Dimension: 235 x 350 (mm) Internal - 255 x 350 (mm) External

#### Front

Image may differ from actual product

### **Notice:**

- Please create your artwork to match the available printing space.
- Please use the CMYK colour channel to design your artwork since it's compatible with most printing machines.
- Please convert your text to curves or outlines in the artwork to prevent any font-related changes.
- Please avoid using large blocks of colour in the artwork as they may not produce a desirable artistic effect.
- You must hold the copyright for the artwork and be responsible for any copyright-related issues.