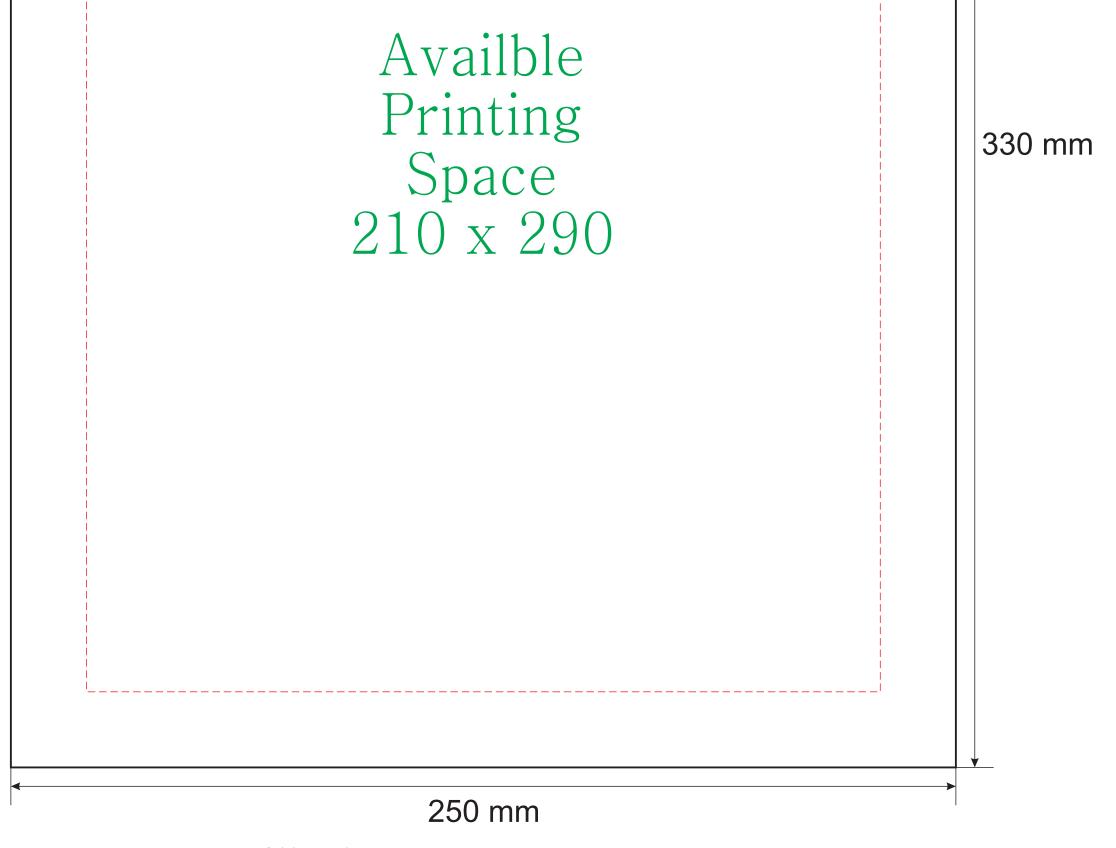

## Dimension: 230 x 330 (mm) Internal - 250 x 330 (mm) External

Front

Image may differ from actual product

- Please create your artwork to match the available printing space.
- Please use the CMYK colour channel to design your artwork since it's compatible with most printing machines.