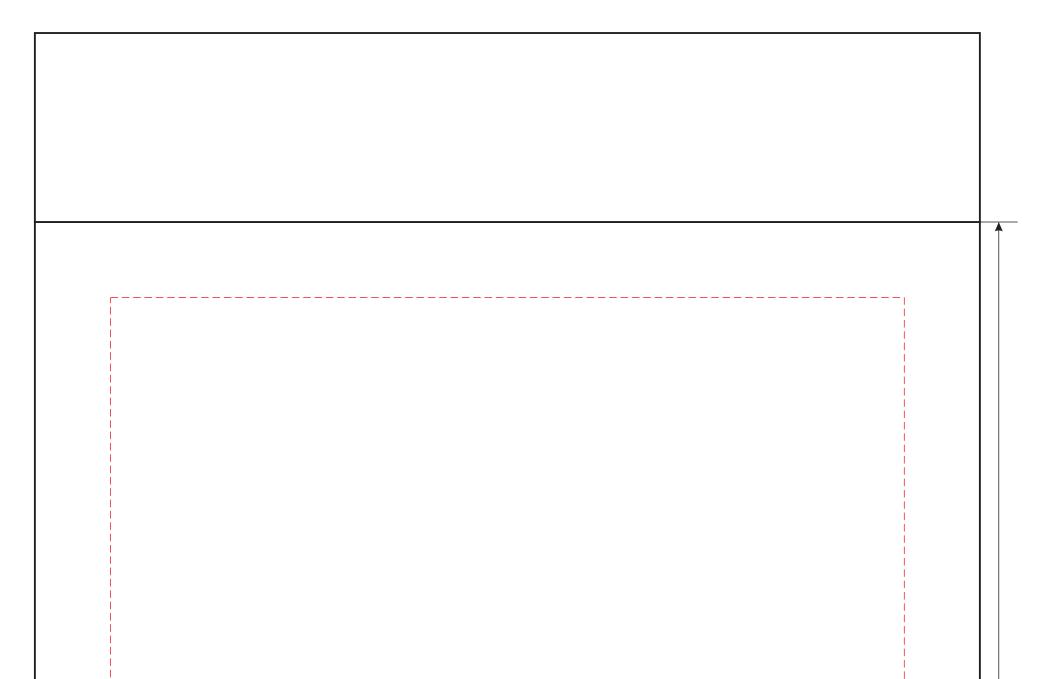

## Dimension: 230 x 330 (mm) Internal - 250 x 330 (mm) External

Front

Image may differ from actual product

- Please create your artwork to match the available printing space.
- Please use the CMYK colour channel to design your artwork since it's compatible with most printing machines.