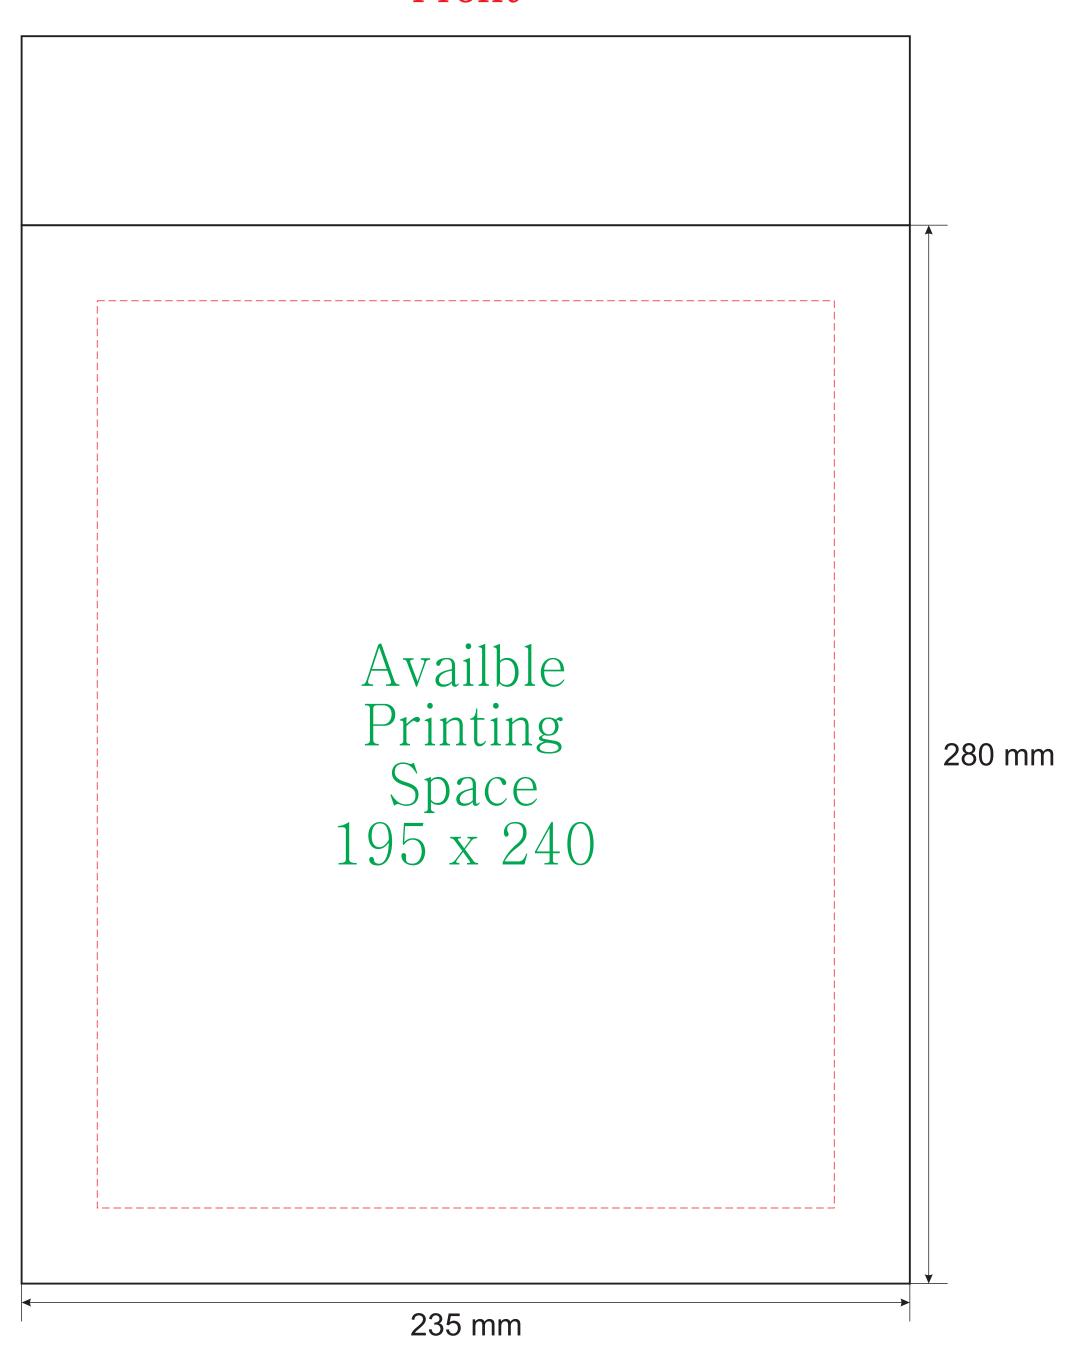

### White Kraft Paper Bubble Padded Envelope

Dimension: 215 x 280 (mm) Internal - 235 x 280 (mm) External

#### Front

Image may differ from actual product

#### **Notice:**

- Please create your artwork to match the available printing space.
- Please use the CMYK colour channel to design your artwork since it's compatible with most printing machines.
- Please convert your text to curves or outlines in the artwork to prevent any font-related changes.
- Please avoid using large blocks of colour in the artwork as they may not produce a desirable artistic effect.
- You must hold the copyright for the artwork and be responsible for any copyright-related issues.