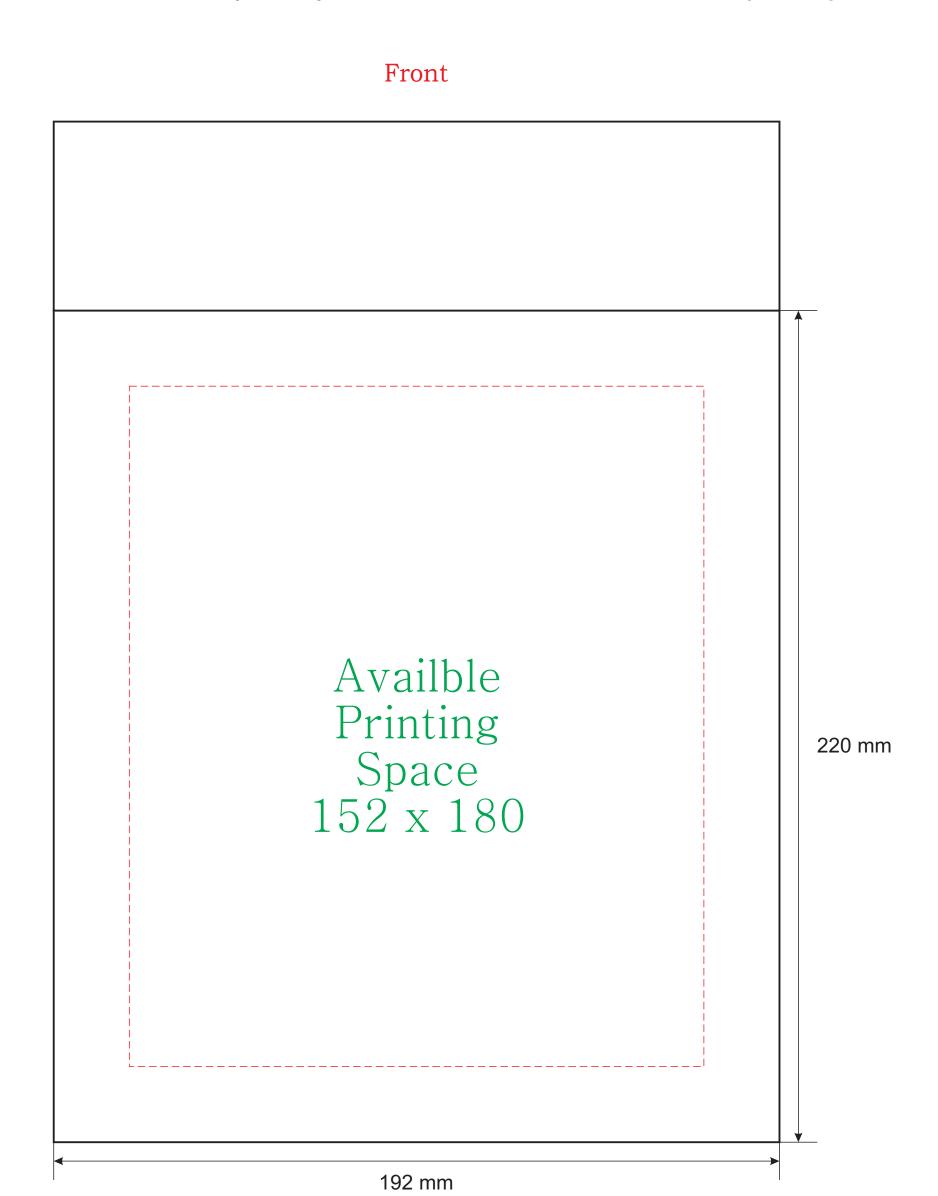

## White Kraft Paper Bubble Padded Envelope

Dimension: 172 x 220 (mm) Internal - 192 x 220 (mm) External

Image may differ from actual product