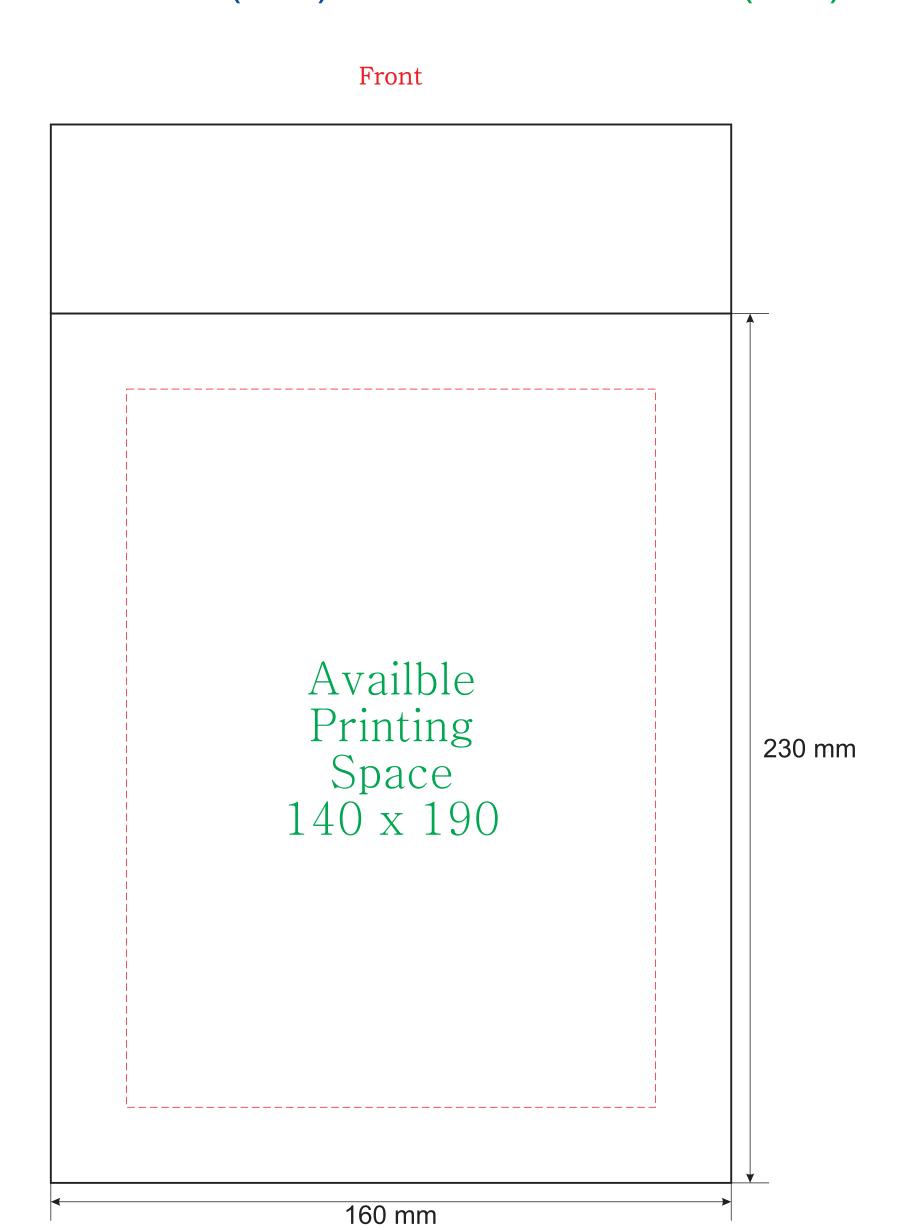

## White Kraft Paper Bubble Padded Envelope

Dimension: 160 x 230 (mm) Internal - 180 x 230 (mm) External

Image may differ from actual product