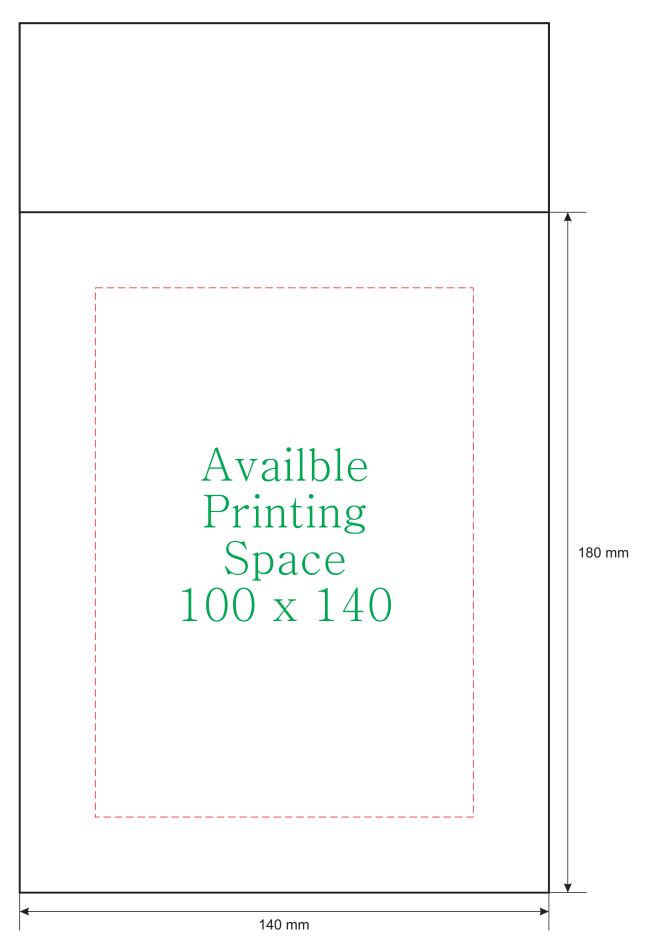

#### White Kraft Paper Bubble Padded Envelope

Dimension: 120 x 180 (mm) Internal - 140 x 180 (mm) External

#### Front

Image may differ from actual product

### **Notice:**

- Please create your artwork to match the available printing space.
- Please use the CMYK colour channel to design your artwork since it's compatible with most printing machines.
- Please convert your text to curves or outlines in the artwork to prevent any font-related changes.
- Please avoid using large blocks of colour in the artwork as they may not produce a desirable artistic effect.
- You must hold the copyright for the artwork and be responsible for any copyright-related issues.